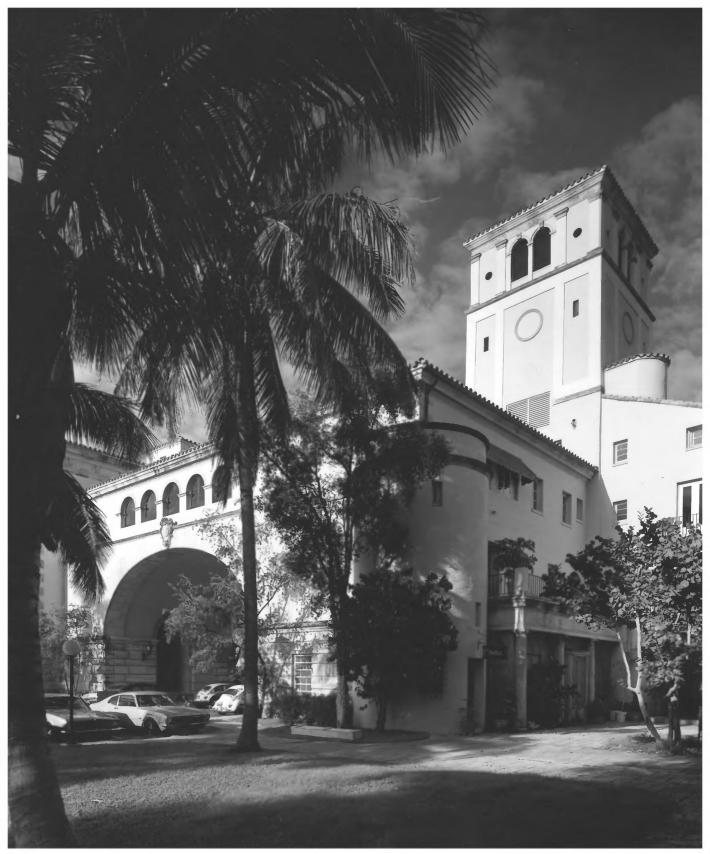

Village!

16 Carner

4700-2

**ARCHITECTURAL AND** 

JOSEPH W. MOLITOR photography

\* P. O. BOX 549 · OSSINING, N. .Y 10562

PROPERTY OF THE NATIONAL REGISTER

UNITED STATES DEPARTMENT OF THE INTERIOR NATIONAL PARK SERVICE Florida COUNTY Dade NATIONAL REGISTER OF HISTORIC PLACES PROPERTY PHOTOGRAPH FORM FOR NPS USE ONLY **ENTRY NUMBER** DATE (Type all entries - attach to or enclose with photograph) S 2 SEP 1972 Z NAME Douglas Entrance (Douglas Entrance) 0 COMMON: La Puerta del Sol (The Gate of the Sun) AND/OR HISTORIC: 2. LOCATION STREET AND NUMBER: Intersection of Douglas Road and S.W. 8th St. (Tamiami Trail)  $\supset$ CITY OR TOWN: œ Coral Gables STATE: COUNTY: CODE CODE Florida Dade 031 PHOTO REFERENCE Joseph W. Molitar, Photography PHOTO CREDIT: 1971 DATE OF PHOTO: ш NEGATIVE FILED AT: Division of Archives, History, Records Management, ш 4. IDENTIFICATION DESCRIBE VIEW, DIRECTION, ETC. S.E. elevation