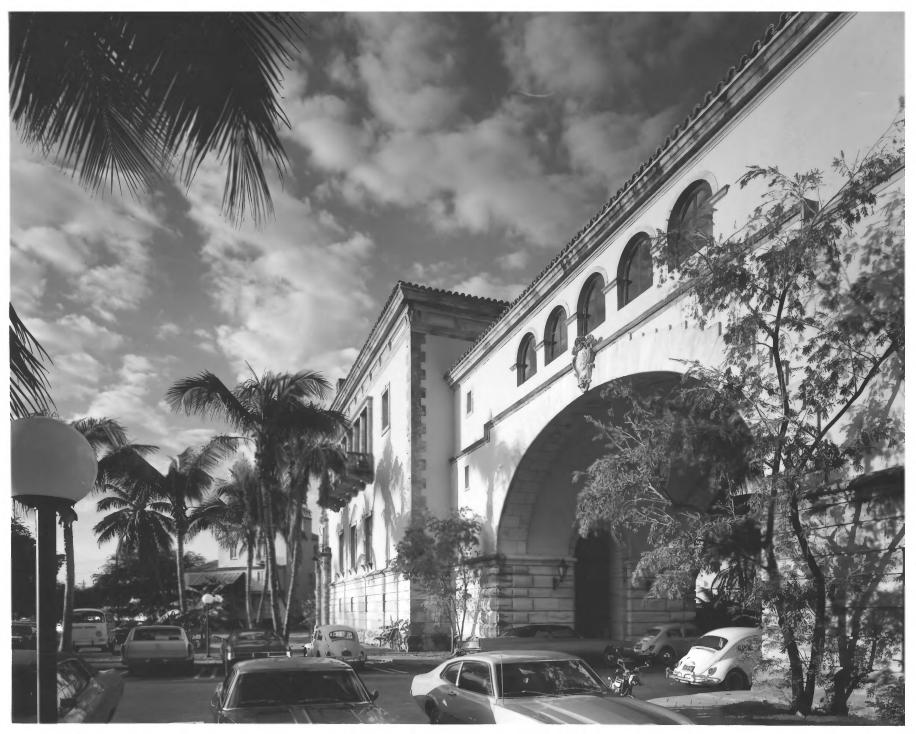

STATE

|           | UNITED STATES DEPARTMENT OF THE INTERIOR NATIONAL PARK SERVICE                             | Florida               |        |
|-----------|--------------------------------------------------------------------------------------------|-----------------------|--------|
|           | NATIONAL REGISTER OF HISTORIC PLACES                                                       | Dade FOR NPS USE ONLY |        |
|           | PROPERTY PHOTOGRAPH FORM                                                                   |                       |        |
| 2         | (Type all entries - attach to or enclose with photograph)                                  | ENTRY NUMBER          | DATE   |
| <b>1.</b> | NAME .                                                                                     |                       |        |
| )         | соммом: Douglas Entrance (Douglas Village)                                                 |                       |        |
| ,         | AND/ORHISTORIC: La Puerta del Sol (The Gate o                                              | f the Sun)            |        |
| - 2.      | LOCATION                                                                                   |                       |        |
|           | Intersection of Douglas Road and S.W. 8th St. (Tamiami Trail)  CITY OR TOWN:  Coral Gables |                       |        |
| 5(        |                                                                                            |                       |        |
|           | STATE: CODE COUNTY:                                                                        |                       | CODE   |
|           | Florida 12 Dag                                                                             | de                    | 031    |
| 3.        | PHOTO REFERENCE                                                                            |                       |        |
|           | рното скешт: Joseph W. Molitor Photography                                                 |                       |        |
| i         | NEGATIVE FILED AT:<br>Division of Archives, History, Records I                             | Management (5)        | 6117   |
|           | IDENTIFICATION                                                                             |                       | 7 -11  |
|           | DESCRIBE VIEW, DIRECTION, ETC.                                                             | / NZ                  | 0 5    |
| 3.        | South elevation                                                                            | REGIS<br>PREGIS       | 28 ENE |
| ·         |                                                                                            | Cal Fil               | \$72 X |
|           |                                                                                            | VIII.                 |        |