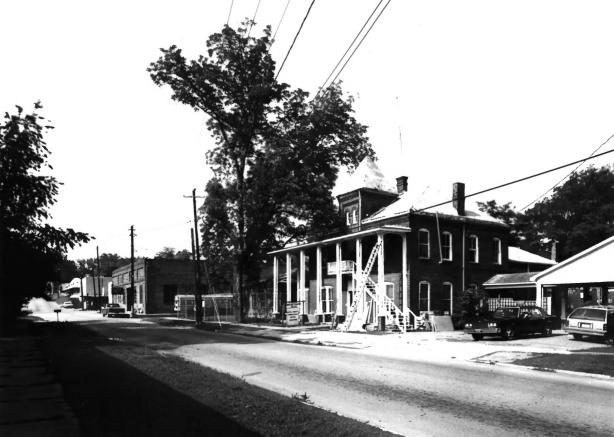

HISTORIC RESOURCES OF GREENSBORO Greene County, Ga. Photographer: James R. Lockhart Negative filed: Georgia Dept. of Natural Resources. Date photographed; June 1986 3 of 107. Greensboro Commercial Historic District, East Broad Street, east of East Street, photographer facing west.