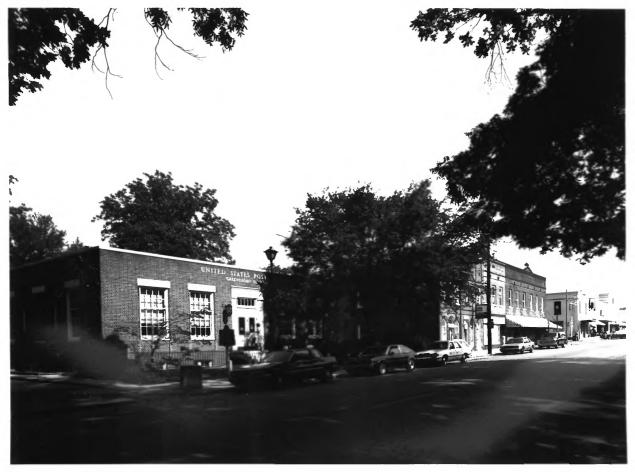

HISTORIC RESOURCES OF GREENSBORO Greene County, Ga. Photographer: James R. Lockhart Negative filed: Georgia Dept. of Natural Resources. Date photographed; June 1986 3 of 107. Greensboro Commercial Historic District, East Broad Street, east of East Street, photographer facing west.