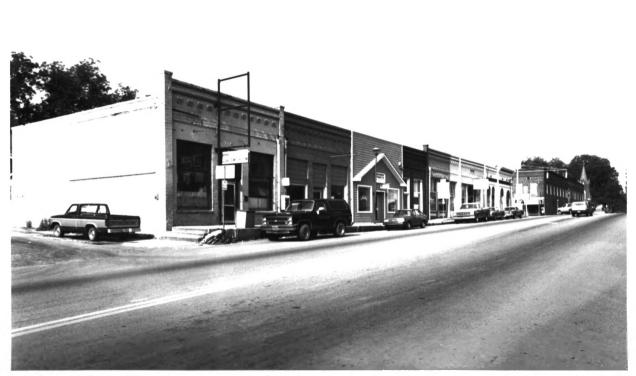

HISTORIC RESOURCES OF GREENSBORO Greene County, Ga. Photographer: James R. Lockhart Negative filed: Georgia Dept. of Natural Resources. Date photographed: June 1986 7 of 107. Greensboro Commercial Historic District, North Main Street north of Broad Street, photographer facing northeast.