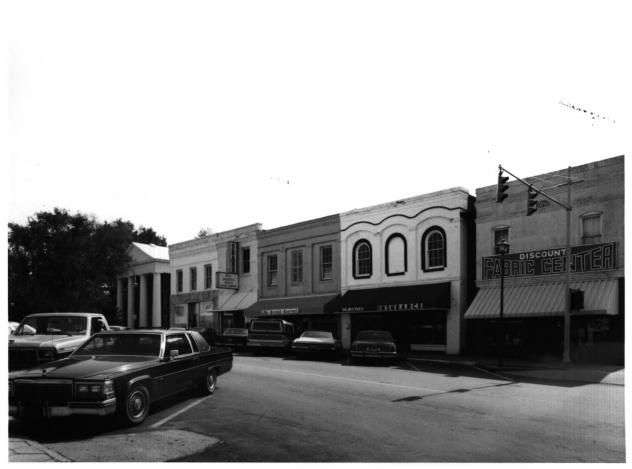

HISTORIC RESOURCES OF GREENSBORO Greene County, Ga. Photographer: James R. Lockhart Negative filed: Georgia Dept. of Natural Resources. Date photographed: June 1986 6 of 107. Greensboro Commercial Historic District, South Main Street north of West South Street, photographer facing northwest.