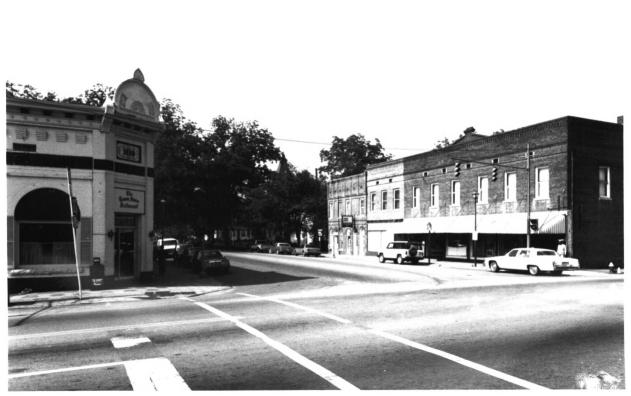

HISTORIC RESOURCES OF GREENSBORO Greene County, Ga. Photographer: James R. Lockhart Negative filed: Georgia Dept. of Natural Resources. Date photographed: June 1986 5 of 107. Greensboro Commercial Historic District, Intersection of Broad and Main Street, photographer facing southwest.