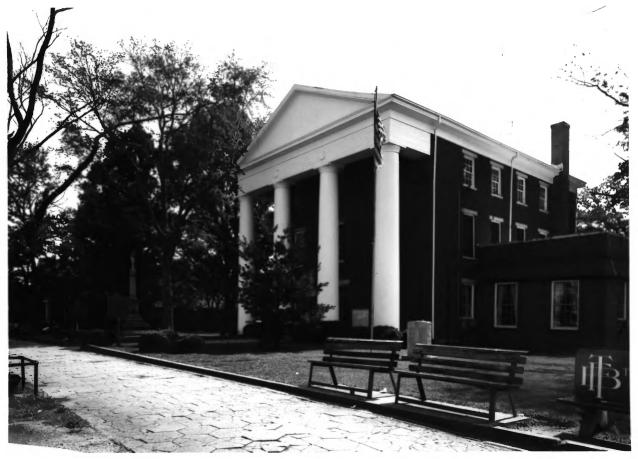

HISTORIC RESOURCES OF GREENSBORO Greene County, Ga. Photographer: James R. Lockhart Negative filed: Georgia Dept. of Natural Resources. Date photographed: June 1986 8 of 107. Greensboro Commercial Historic District, Greene County Courthouse, North Main Street, photographer facing northeast.