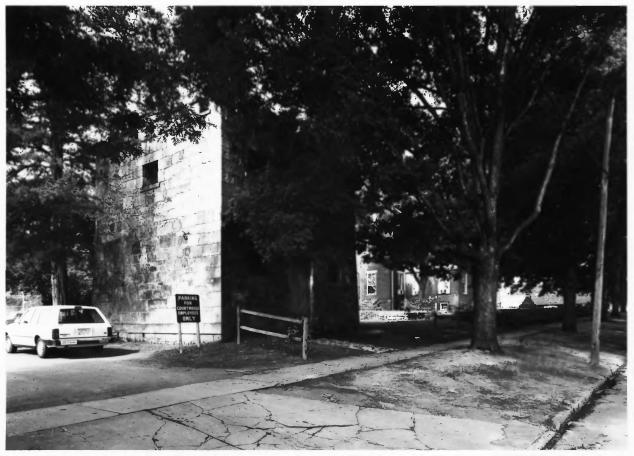

HISTORIC RESOURCES OF GREENSBORO Greene County, Ga. Photographer: James R. Lockhart Negative filed: Georgia Dept. of Natural Resources. Date photographed: June 1986 1 of 107. Greensboro Commercial Historic District, Old Jail, Greene Street., photographer facing southwest.