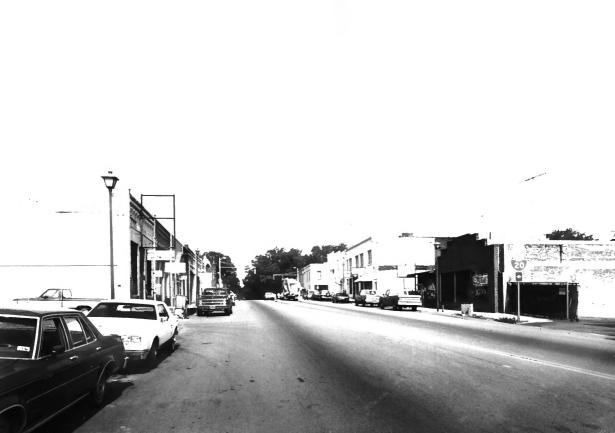

HISTORIC RESOURCES OF GREENSBORO Greene County, Ga. Photographer: James R. Lockhart Negative filed: Georgia Dept. of Natural Resources. Date photographed: June 1986 5 of 107. Greensboro Commercial Historic District, Intersection of Broad and Main Street, photographer facing southwest.