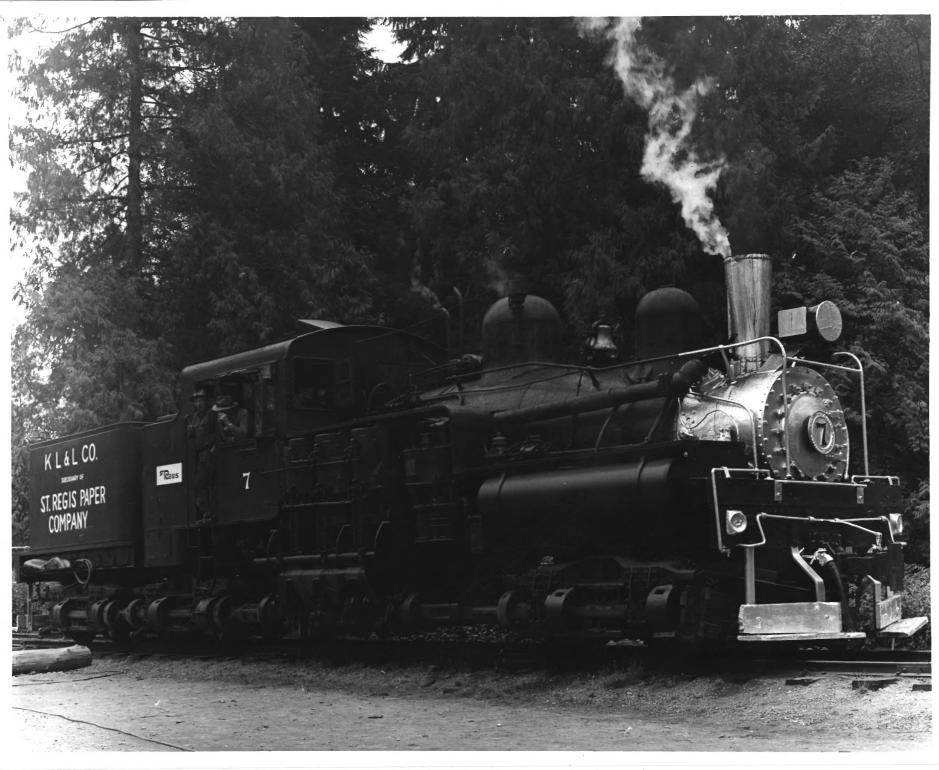

a view of the Shay #7 logging locomotive at the Camp Six Logging Exhibit.

z o

-

 $\alpha$ 

Z

SEE

CAMP SIX SHAY LOGGING LOCOMOTIVE PIERCE COUNTY, WASH.

Washington State
Pierce County

NP S NO. - MARCH 7, 1973