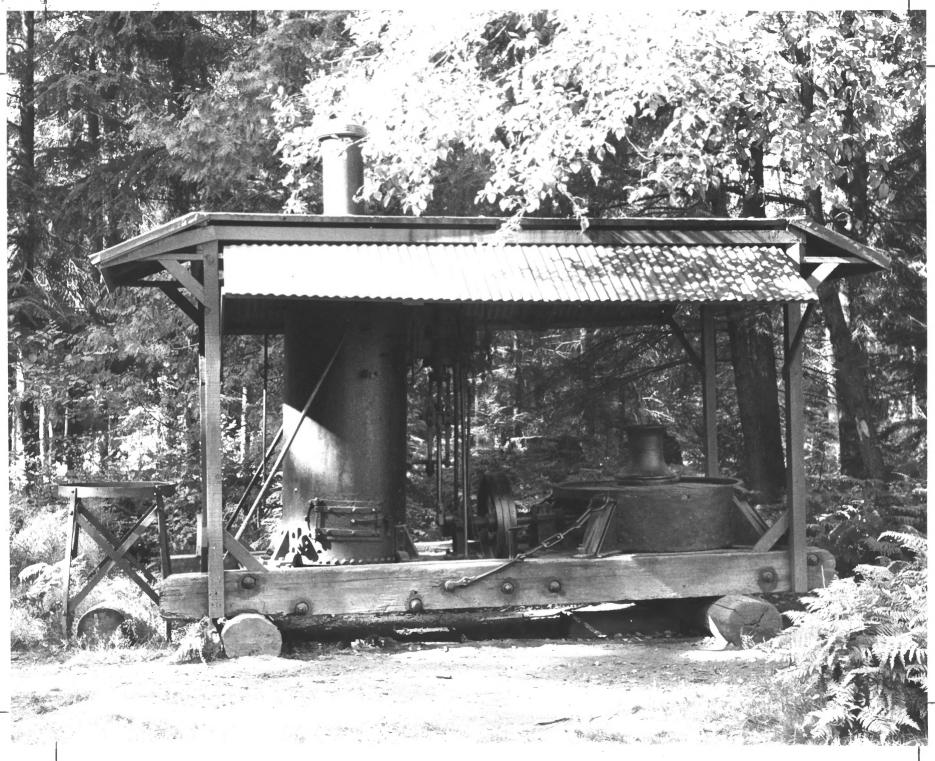

| COMMON:            | Camp Six Logo | ing Exhibit                      |                                       |
|--------------------|---------------|----------------------------------|---------------------------------------|
| AND/OR HISTORIC:   | Western Washi | ngton Forest                     | Industries Museum                     |
| LOCATION           |               |                                  | 1 1 1 1 1 1 1 1 1 1 1 1 1 1 1 1 1 1 1 |
| STREET AND NUMBER: | within Point  | Defiance Park                    | RECEIVED                              |
| CITY OR TOWN:      | Tacoma        |                                  | AUG 2 8 1972                          |
| STATE:             | Washington    | CODE COUNTY:                     | RIGITE VOS                            |
| PHOTO REFERENCE    | 22.255        |                                  | (0)                                   |
| PHOTO CREDIT:      | ome six       |                                  | 1/11/0/2                              |
| DATE OF PHOTO:     | 0             |                                  | 4119                                  |
| NEGATIVE FILED AT: |               |                                  |                                       |
| IDENTIFICATION     |               | , <b>7</b>                       |                                       |
| DESCRIBE VIEW, DIR |               |                                  |                                       |
|                    |               | e original Dol<br>Six Logging Ex | beer Donkey Engine<br>Khibit          |
|                    |               |                                  |                                       |
|                    |               |                                  |                                       |