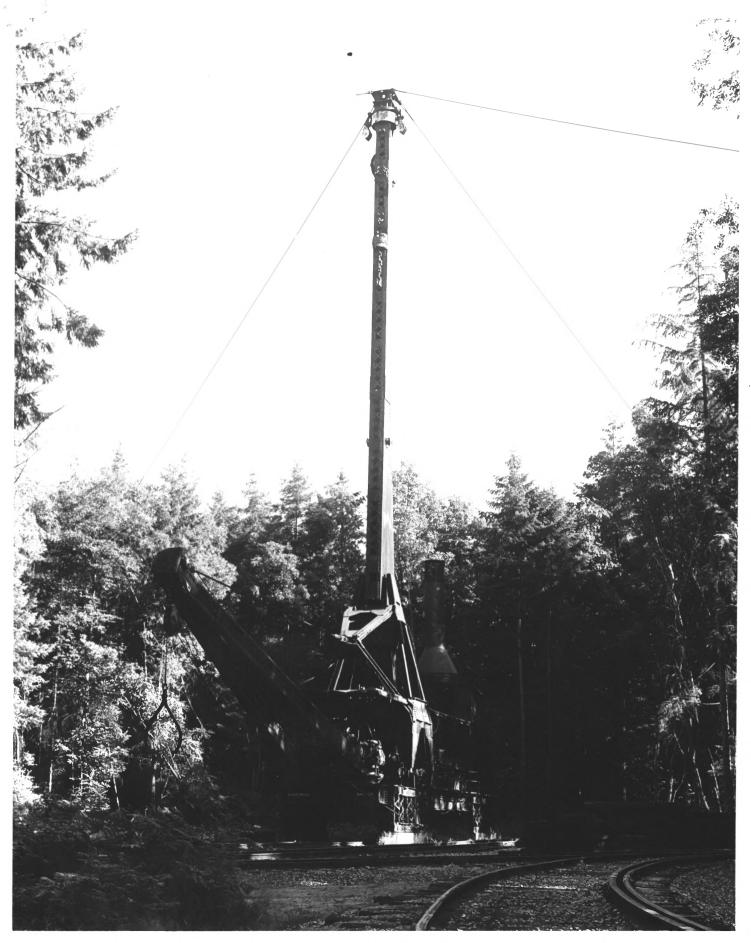

| PROPERTY PHOTOGRAPH FORM  (Type all entries - attach to or enclose with photograph) |               |               | FOR NPS USE ONLY  ENTRY NUMBER 1979 DATE           |                              |  |
|-------------------------------------------------------------------------------------|---------------|---------------|----------------------------------------------------|------------------------------|--|
|                                                                                     |               |               |                                                    |                              |  |
| COMMON:                                                                             | Camp Six Logg | ing Exhibit   |                                                    | ***************              |  |
| AND/OR HISTORIC:                                                                    | Western Washi | ngton Forest  | Industries Museum                                  | l .                          |  |
| LOCATION                                                                            |               |               |                                                    |                              |  |
| STREET AND NUMBER:                                                                  | within Point  | Defiance Park |                                                    |                              |  |
| CITY OR TOWN:                                                                       | Tacoma        |               |                                                    |                              |  |
| STATE:                                                                              | Washington    | CODE COUNTY:  | Pierce                                             | 05                           |  |
| PHOTO REFERENCE                                                                     |               |               | RECEIVED                                           | /                            |  |
| PHOTO CREDIT:                                                                       | Robert Larsen |               | MIC SOLIVED O                                      | 3/                           |  |
| DATE OF PHOTO:                                                                      | 1971          |               | 9 100 2 8 1972                                     | 7                            |  |
| NEGATIVE FILED AT:                                                                  | Robert Larsen |               | NATIONAL                                           | 4                            |  |
| DENTIFICATION                                                                       |               |               | NEGISTER A                                         | 7                            |  |
| DESCRIBE VIEW, DIR                                                                  | ECTION, ETC.  |               | <b>Y</b> \$\ \\ \\ \\ \\ \\ \\ \\ \\ \\ \\ \\ \\ \ | <u>Francisco tratata a c</u> |  |
|                                                                                     | View of the I | idgerwood Ski | dder, lookling sou                                 | ıth                          |  |
|                                                                                     |               |               |                                                    |                              |  |
|                                                                                     |               |               |                                                    |                              |  |