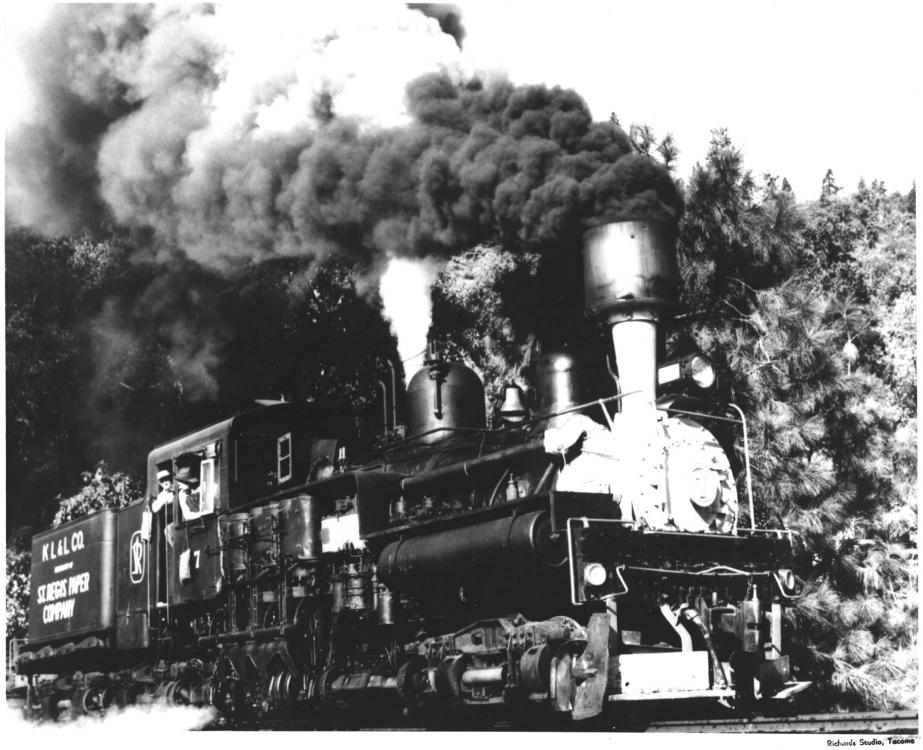

Washington state
Pierce county

March 7, 1973

Name: Shay #7 Locomotive

Location: Camp Six Logging Exhibit, Point Defiance Park

Tacoma, Washington

53

Pierce County

053

a view of the Shay #7 logging locomotive at the Camp Six Logging Exhibit.

z o

-

 $\alpha$ 

Z

SEE

CAMP SIX SHAY LOGGING LOCOMOTIVE PIERCE COUNTY, WASH.

Washington State
Pierce County

NP S NO. - MARCH 7, 1973