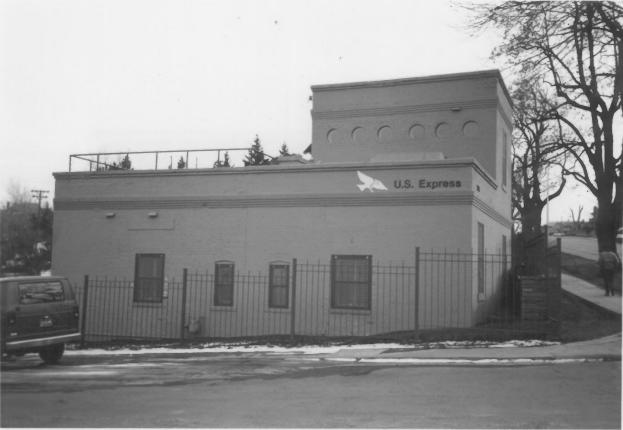

Northern Colorado Power Company Substation Boulder County, Colorado Locale of Negative: U.S. Express 1590 Broadway Boulder, Co Date of Photo: January 1986

View looking south

Photo 2

Northern Colorado Power Company Substation Boulder County, Colorado Photographer: Sharon Hanifin Locale of Negative: U.S. Express 1590 Broadway Boulder, Co Date of Photo: January 1986 Photo 3 View looking north