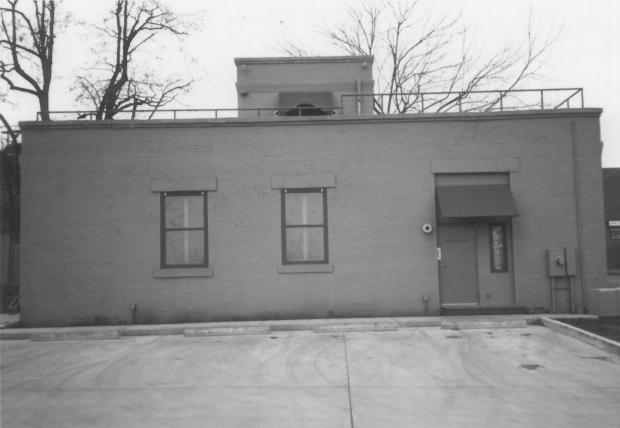

Northern Colorado Power Company Substation Boulder County, Colorado Photographer: Sharon Hanifin Locale of Negative: U.S. Express 1590 Broadway Boulder, Co Date of Photo: January 1986 Photo 4 View looking west