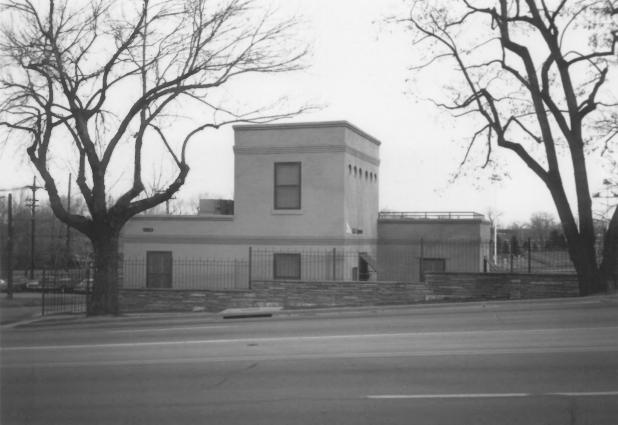

Northern Colorado Power Company Substation Boulder County, Colorado Photographer: Sharon Hanifin Locale of Negative: U.S. Express 1590 Broadway Boulder, Co

Date of Photo: January 1986

Photo 1 View looking east