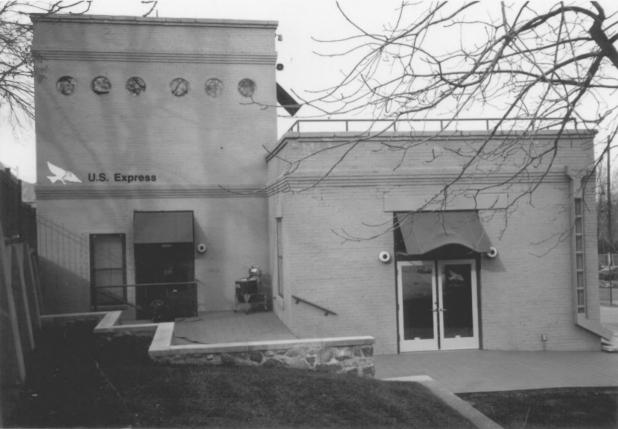

Northern Colorado Power Company Substation Boulder County, Colorado Locale of Negative: U.S. Express 1590 Broadway Boulder, Co Date of Photo: January 1986

View looking south

Photo 2

Northern Colorado Power Company Substation Boulder County, Colorado Photographer: Sharon Hanifin Locale of Negative: U.S. Express 1590 Broadway Boulder, Co Date of Photo: January 1986 Photo 3 View looking north