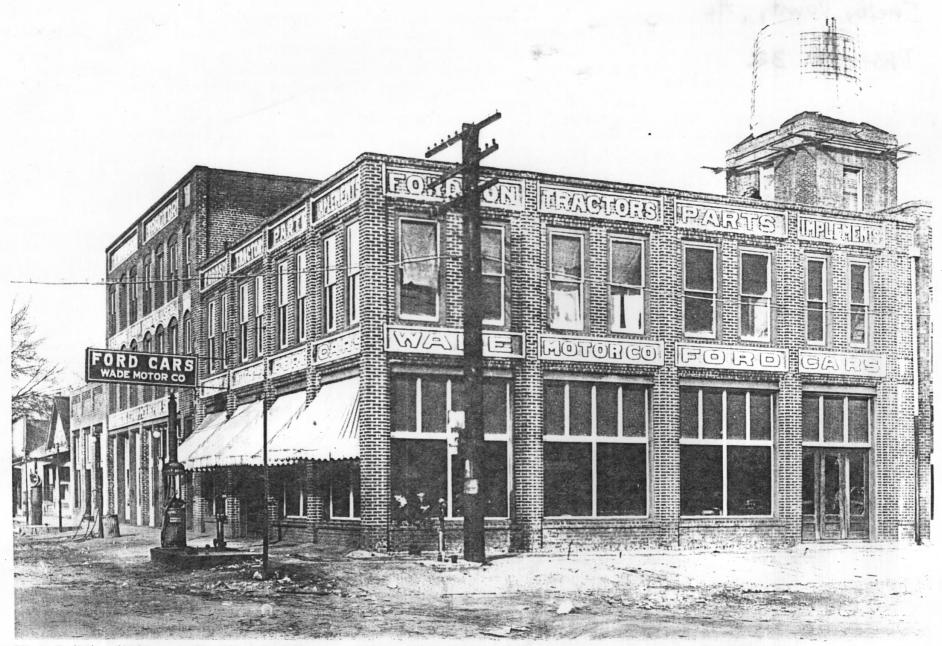

Wade Building (1903 - ) The Wade Building was constructed in 1903 or 1904 and was located on the east side of Main street (Highway 31) and Twelfth street. This building remains standing today.

Calera Downtown Historic District Shelby County, AL Photo # 32