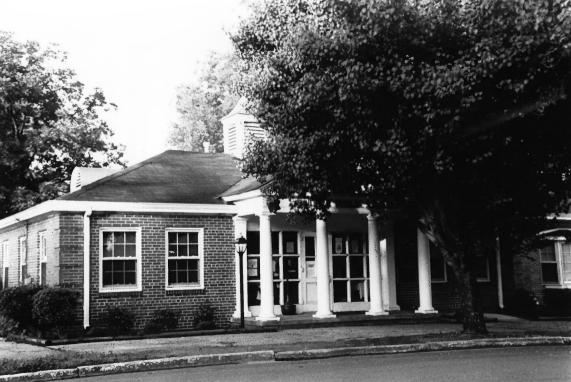

The Masonic Hall, the only brick store in town at the time it was built (1884 or 1885), housed a drugstore on its lower floor, as it does today. The upper floor was, and still is, used as meeting space for the Masons. At one time (prior to 1901), it served as headquarters for City government.