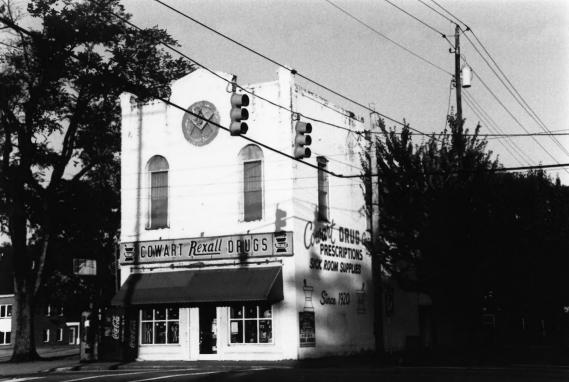

The Masonic Hall, the only brick store in town at the time it was built (1884 or 1885), housed a drugstore on its lower floor, as it does today. The upper floor was, and still is, used as meeting space for the Masons. At one time (prior to 1901), it served as headquarters for City government.