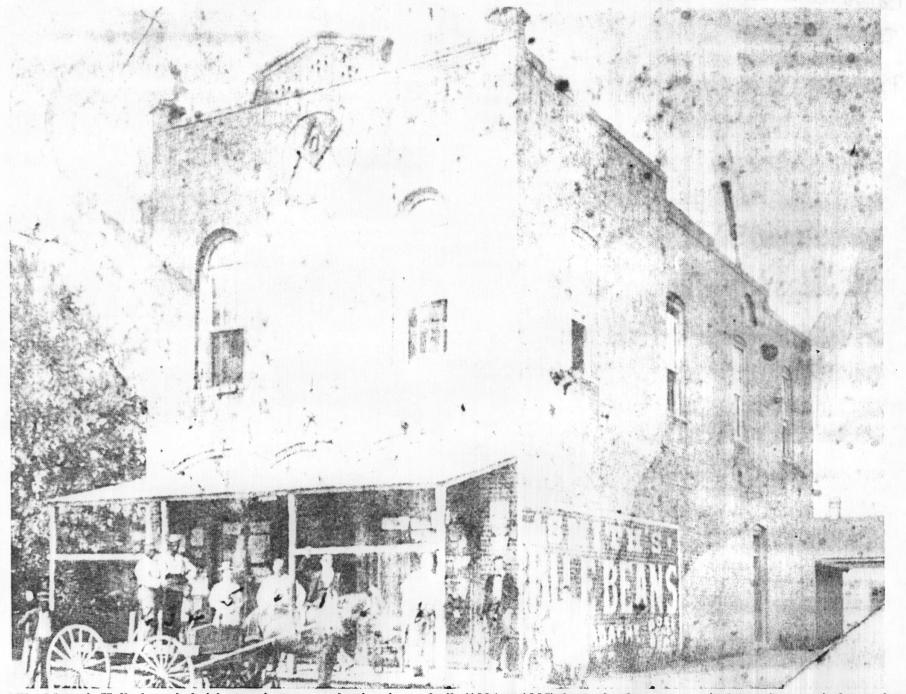

The Masonic Hall, the only brick store in town at the time it was built (1884 or 1885), housed a drugstore on its lower floor, as it does today. The upper floor was, and still is, used as meeting space for the Masons. At one time (prior to 1901), it served as headquarters for City government.