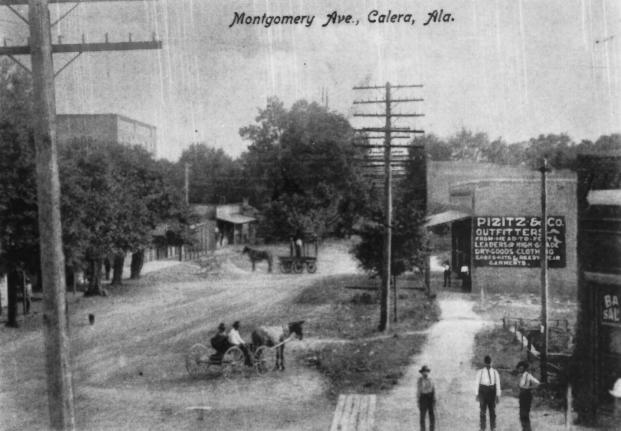

The Masonic Hall, the only brick store in town at the time it was built (1884 or 1885), housed a drugstore on its lower floor, as it does today. The upper floor was, and still is, used as meeting space for the Masons. At one time (prior to 1901), it served as headquarters for City government.