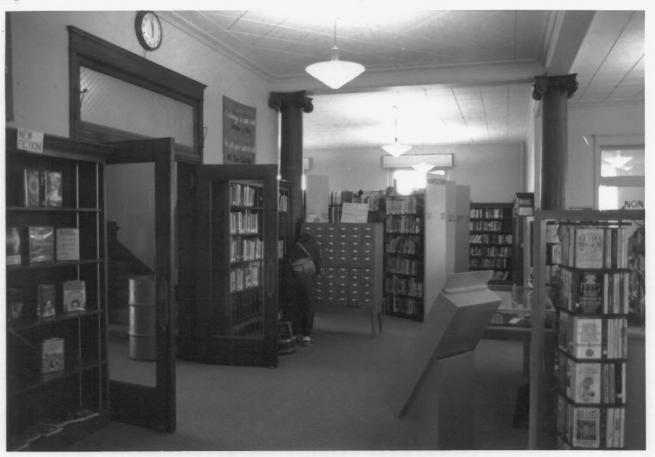

Ottawa Library, Ottawa, Kansas Photo credit: Julie Wortman-1979 Neg. on file: K.S.H.S. View: Reading room Franklin Co.

Ottawa Library, Ottawa, Kansas Photo credit: Julie Wortman-1979 neg. on file: K.S.H.S. Franklin Co. View: Semirotunda interior 6 of 6 DEC | 1980