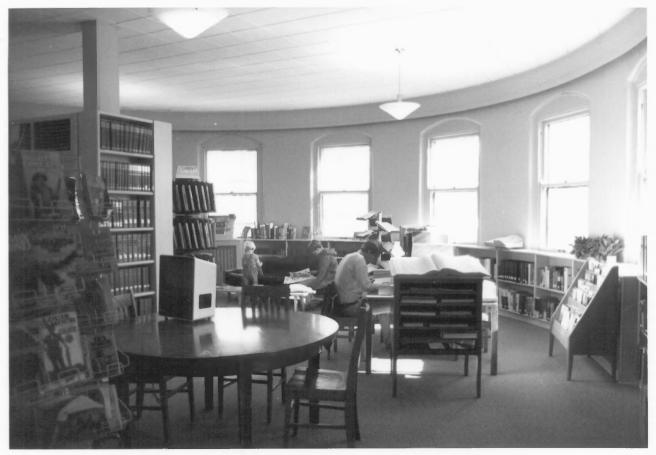

Ottawa Library, Ottawa, Kansas Photo credit: Julie Wortman-1979 Neg. on file: K.S.H.S. View: Reading room Franklin Co.

Ottawa Library, Ottawa, Kansas Photo credit: Julie Wortman-1979 neg. on file: K.S.H.S. Franklin Co. View: Semirotunda interior 6 of 6 DEC | 1980