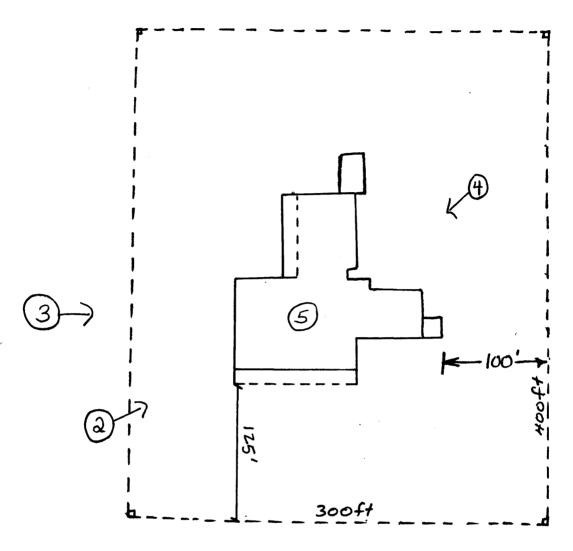

#### Describe the present and original (if known) physical appearance

The LeBlanc House (c.1845) is a medium size, story-and-a-half plantation house which embodies both the French and Anglo-American architectural traditions. The setting is completly rural. The house was recently sensitively restored and there is no integrity problem.

The LeBlanc House consists of: 1) a main one and one-half story, four bay, gable roofed house of "bousillage-entre-poteaux" construction, measuring 38 feet, 6 inches across the front by 38 feet in depth and facing east, 2) the original "outdoor" kitchen structure measuring 23 feet in width by 37 feet in depth, (This structure was probably moved c.1900 to its present location approximately five feet behind the main structure from some other position in the rear yard.) 3) a bedroom addition c.1900 which measures 18 feet, 6 inches wide by 18 feet in depth.