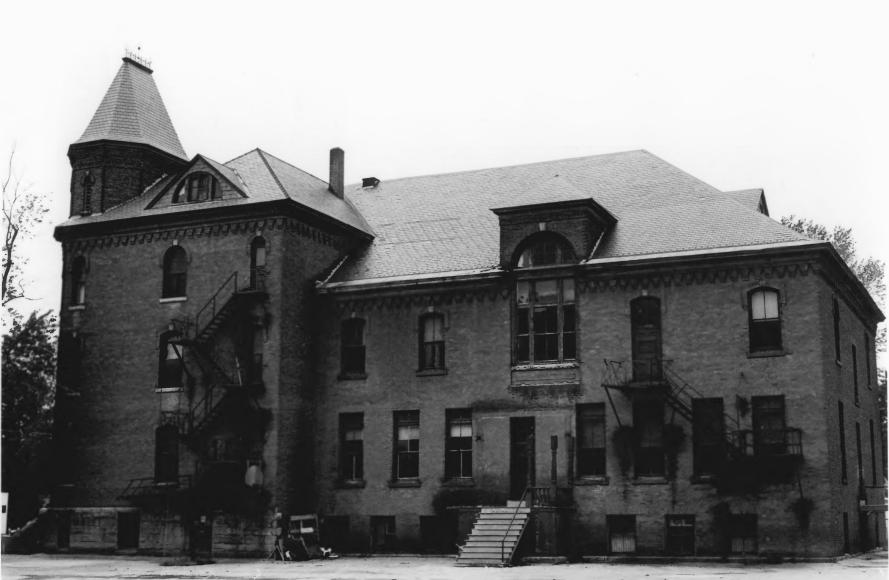

NOV 28 1980

4/ Ecole Saintes - angres Holy Angels Convent Franklin Co. Saint Albans, VT Credit: John C. Page Date: September, 1980 Negative filed at The Vermont Division for HIstoric Preservation Description: East elevation (right side)
Photograph #2/3 DET 2 9 1980