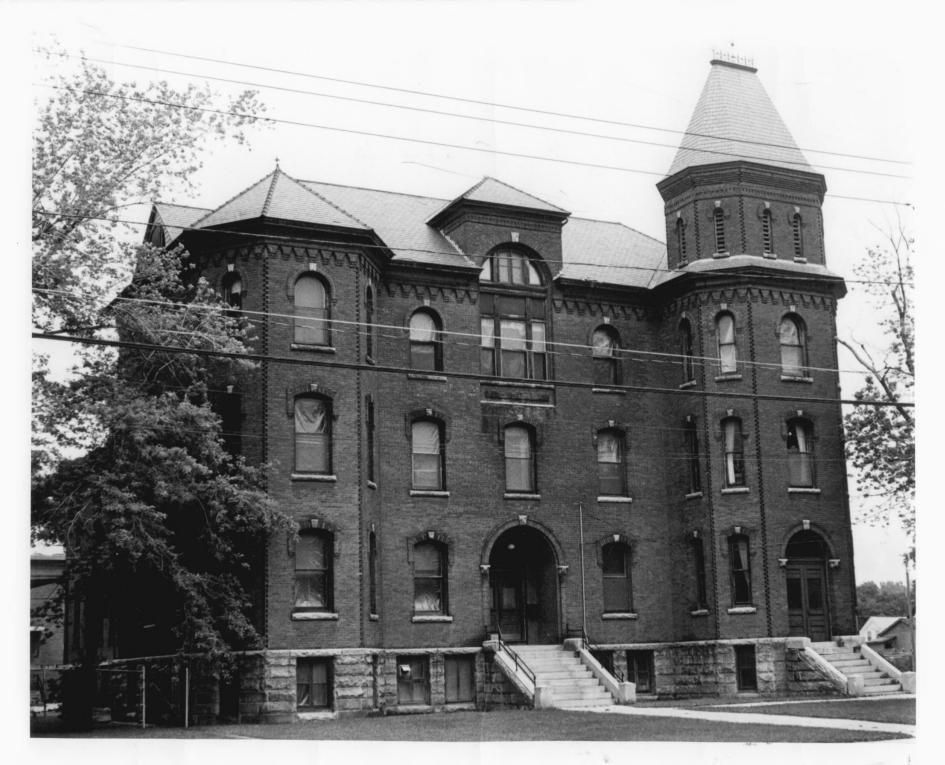

Holy Angels Convent OCT 2 8 1980 Saint Albans, VT Credit: JOhn C. Page Franklin Co. Date: September, 1980 Negative filed at The Vermont Division for Historic Preservation Description: South elevation, main facade Photograph #1/3