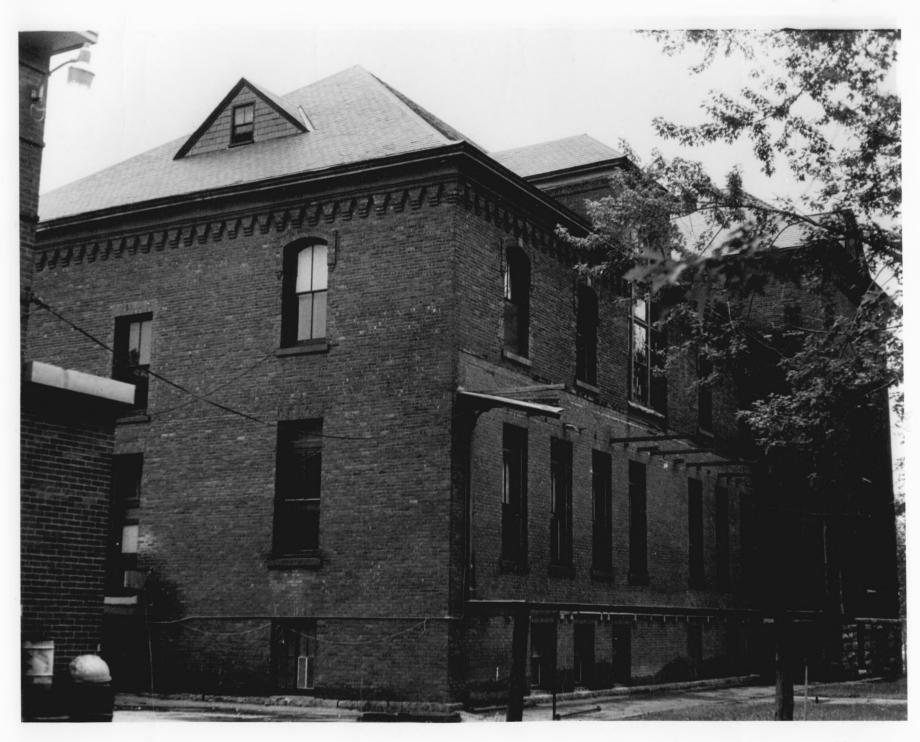

NOV 28 1980

L'Ecole Saintes - Angres
Holy Angels Convent Franklin Co. Saint Albans, VT Credit: John C. Page Date: September, 1980 Negative filed at The Vermont Division for Historic Preservation Description: NW corner (rear & right elevation)
Photograph #3/3