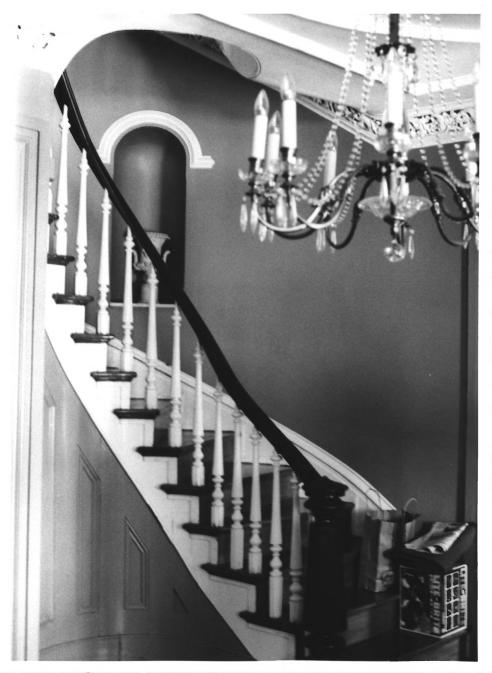

Green Hill Farm--main house Burlington Township Burlington County, New Jersey entrance hall staircase 1-7-1981. N.J. Office of Historic Preservation

Green Hill Farm--main house Burlington Township Burlington County, New Jersey billiards room, ceiling detail 1-7-1981, N.J. Office of Historic Preservation