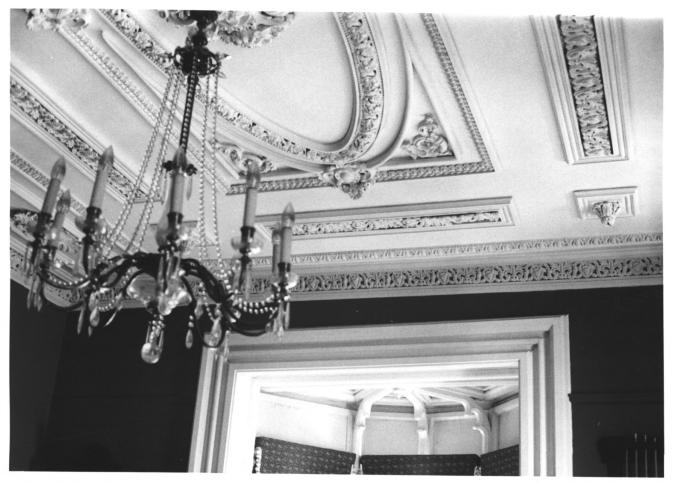

Green Hill Farm--main house Burlington Township Burlington County, New Jersey entrance hall staircase 1-7-1981. N.J. Office of Historic Preservation

Green Hill Farm--main house Burlington Township Burlington County, New Jersey billiards room, ceiling detail 1-7-1981, N.J. Office of Historic Preservation