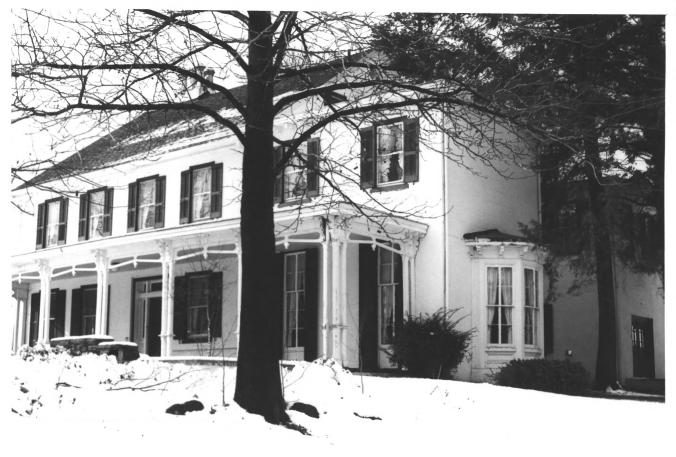

Green Hill Farm--main house Burlington Township Burlington County, New Jersey camera facing west 1-7-1981, N.J. Office of Historic Preservation

Green Hill Farm--main house Burlington Township Burlington County, New Jersey camera facing east 1-7-1981. N.J. Office of Historic Preservation