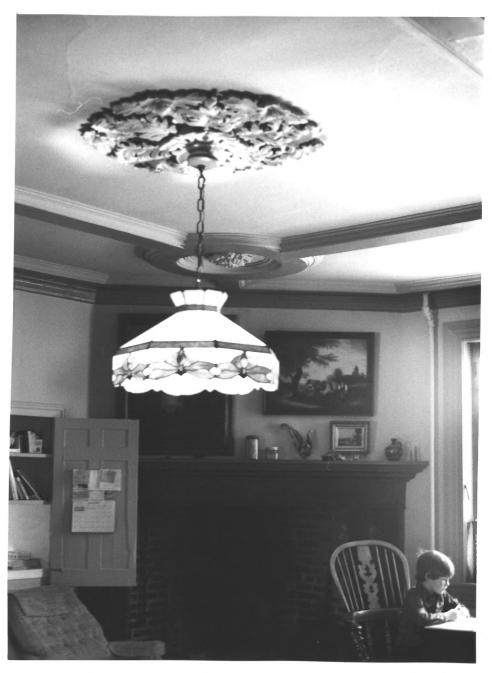

Green Hill Farm--main house Burlington Township Burlington County, New Jersey living room, ceiling detail 1-7-1981, N.J. Office of Historic Preservation

Green Hill Farm--main house Burlington Township Burlington County, New Jersey living room mantel 1-7-1981, N.J. Office of Historic Preservation Photo by Joan Gearren