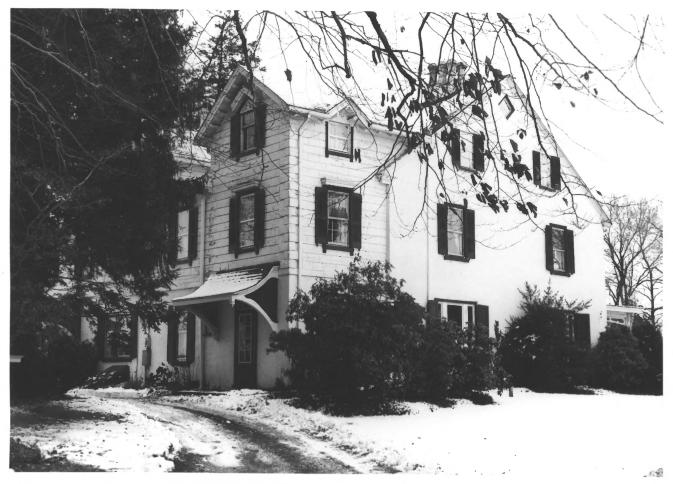

Green Hill Farm--main house Burlington Township Burlington County, New Jersey camera facing west 1-7-1981, N.J. Office of Historic Preservation

Green Hill Farm--main house Burlington Township Burlington County, New Jersey camera facing east 1-7-1981. N.J. Office of Historic Preservation