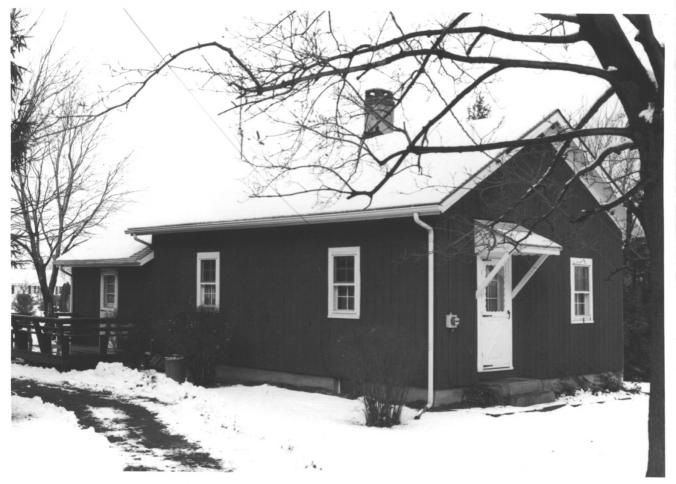

Green Hill Farm--barn Burlington Township Burlington County, New Jersey camera facing north 1-7-1981. N.J. Office of Historic Preservation

Green Hill Farm--manager's house Burlington Township Burlington County, New Jersey camera facing east 1-7-1981, N.J. Office of Historic Preservation Photo by Joan Gearren