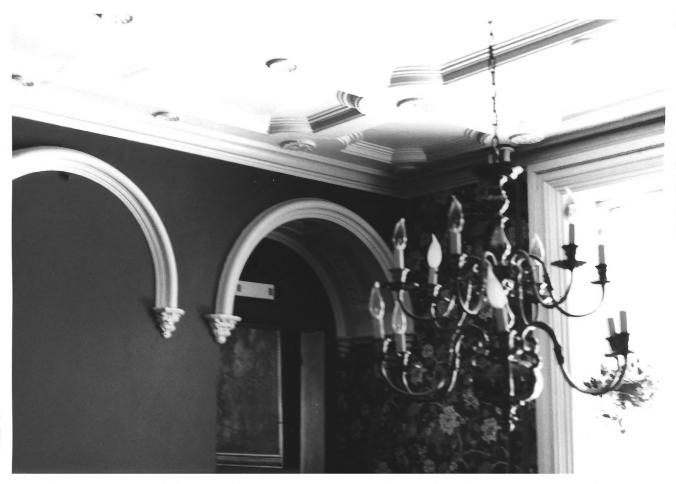

Green Hill Farm--main house Burlington Township Burlington County, New Jersey dining room 1-7-1981. N.J. Office of Historic Preservation

Green Hill Farm--main house Burlington Township Burlington County, New Jersey entrance hall, coffered arch 1-7-1981, N.J. Office of Historic Preservation