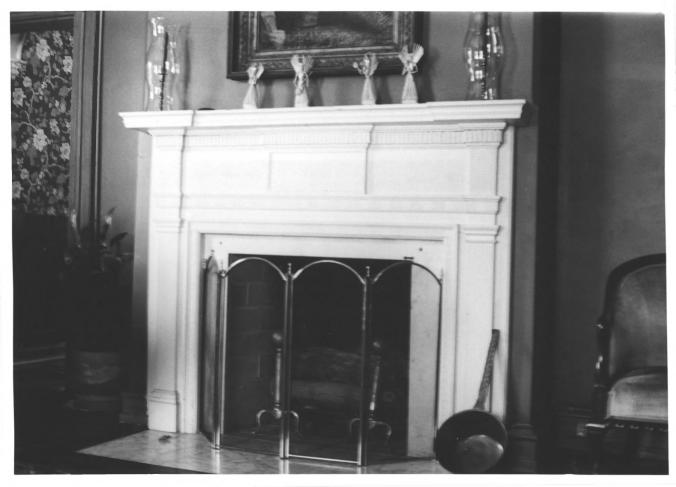

Green Hill Farm--main house Burlington Township Burlington County, New Jersey living room, ceiling detail 1-7-1981, N.J. Office of Historic Preservation

Green Hill Farm--main house Burlington Township Burlington County, New Jersey living room mantel 1-7-1981, N.J. Office of Historic Preservation Photo by Joan Gearren