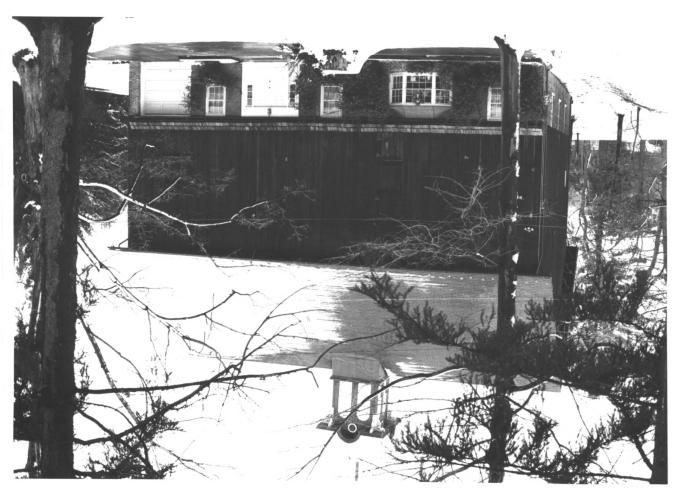

Green Hill Farm--barn Burlington Township Burlington County, New Jersey camera facing north 1-7-1981. N.J. Office of Historic Preservation

Green Hill Farm--manager's house Burlington Township Burlington County, New Jersey camera facing east 1-7-1981, N.J. Office of Historic Preservation Photo by Joan Gearren