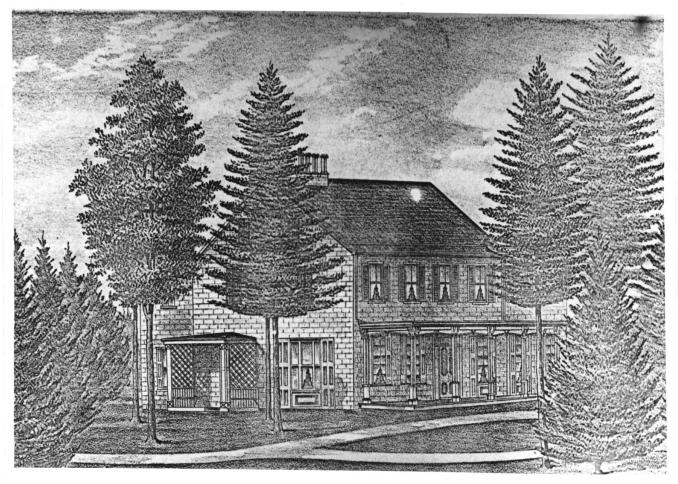

Green Hill Farm Reference: Combination Atlas Burlington Township Burlington County, New Jersey Map of Burlington County, New Jersey. J.D. Scott, Philadelphia, 1876. Caption beneath the drawing reads, "Green Hill Stock Farm. Property of Chas. S. Taylor, Burlington Tp., Burlington Co., NJ."