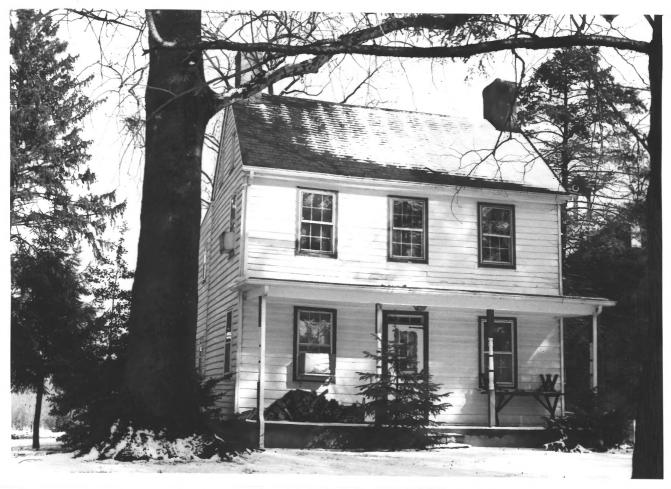

Green Hill Farm--main house Burlington Township Burlington County, New Jersey camera facing west 1-7-1981, N.J. Office of Historic Preservation

Green Hill Farm--main house Burlington Township Burlington County, New Jersey camera facing east 1-7-1981. N.J. Office of Historic Preservation