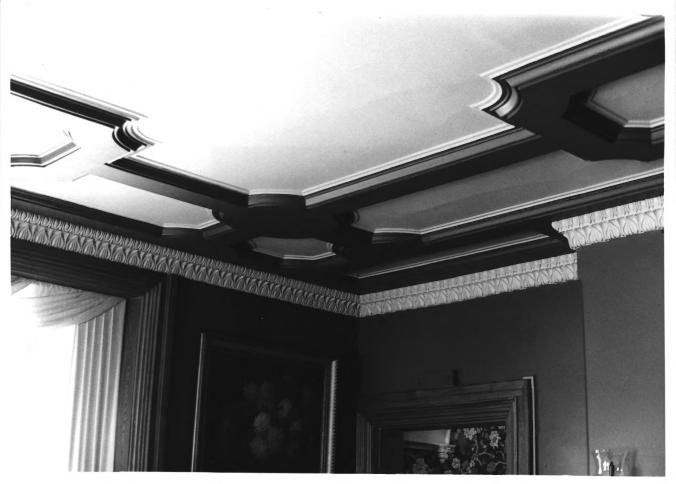

Green Hill Farm--main house Burlington Township Burlington County, New Jersey living room, ceiling detail 1-7-1981, N.J. Office of Historic Preservation

Green Hill Farm--main house Burlington Township Burlington County, New Jersey living room mantel 1-7-1981, N.J. Office of Historic Preservation Photo by Joan Gearren

Green Hill Farm--main house Burlington Township Burlington County, New Jersey entrance hall staircase 1-7-1981. N.J. Office of Historic Preservation

Green Hill Farm--main house Burlington Township Burlington County, New Jersey billiards room, ceiling detail 1-7-1981, N.J. Office of Historic Preservation

Green Hill Farm--main house Burlington Township Burlington County, New Jersey dining room 1-7-1981. N.J. Office of Historic Preservation

Green Hill Farm--main house Burlington Township Burlington County, New Jersey entrance hall, coffered arch 1-7-1981, N.J. Office of Historic Preservation