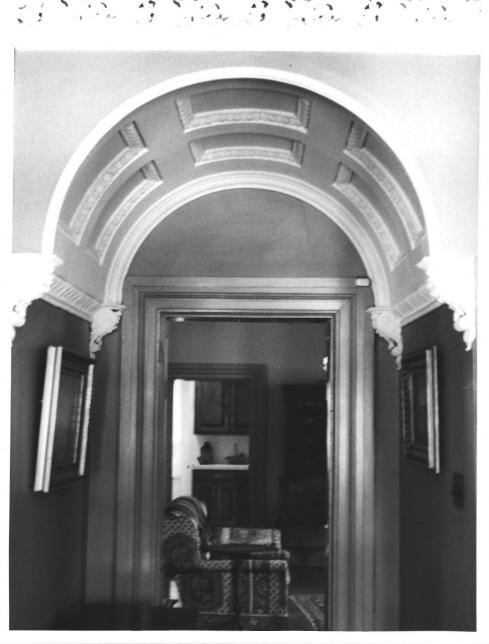

Green Hill Farm--main house Burlington Township Burlington County, New Jersey dining room 1-7-1981. N.J. Office of Historic Preservation

Green Hill Farm--main house Burlington Township Burlington County, New Jersey entrance hall, coffered arch 1-7-1981, N.J. Office of Historic Preservation