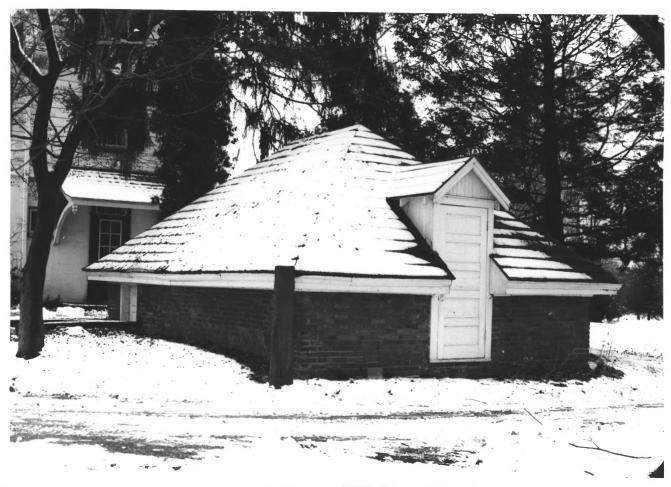

Green Hill Farm--packing house Burlington Township Burlington County, New Jersey camera facing northeast 1-7-1981. N.J. Office of #3 Historic Preservation

Green Hill Farm-- ice house Burlington Township Burlington County, New Jersey camera facing south 1-7-1981, N.J. Office of Historic Preservation Photo by Joan Gearren