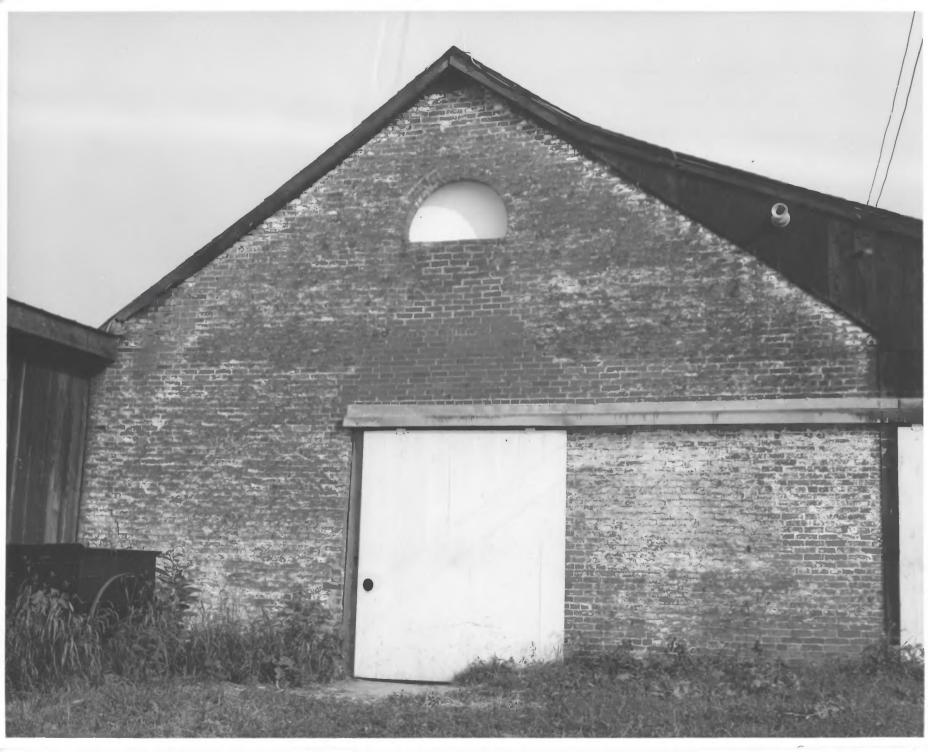

UNITED STATES DEPARTMENT OF THE INTERIOR

STATE

UNITED STATES DEPARTMENT OF THE INTERIOR STATE NATIONAL PARK SERVICE KENTUCKY COUNTY NATIONAL REGISTER OF HISTORIC PLACES BOURBON PROPERTY PHOTOGRAPH FORM FOR NPS USE ONLY ENTRY NUMBER DATE (Type all entries - attach to or enclose with photograph) S 1973 Z 1 NAME 0 'The Grange" COMMON: AND/OR HISTORIC: LOCATION STREET AND NUMBER: U R#4 (4 miles north of Paris on Lexington Maysville Pike, W.S. 68).  $\supset$ CITY OR TOWN: NATIONAL 2 Paris STATE: COUNTY: CODE CODE S Kentucky  $\overline{21}$ Bourbon 017 PHOTO REFERENCE Clarence Farris PHOTO CREDIT: 8+16-72 DATE OF PHOTO: ш NEGATIVE FILED AT: Farris Studio, 415 Main Street, Paris, Ky. 40361 ш 4 IDENTIFICATION DESCRIBE VIEW, DIRECTION, ETC. Old brick barn. Mr. Stone moved to Kentucky in 1800; built a kiln and fired his own brick. After building a one and one half story one-room brick cabin (for many years the home's kitchen, now used as a family room) he built this barn. Then he built the main house. Faces west, located behind main house.