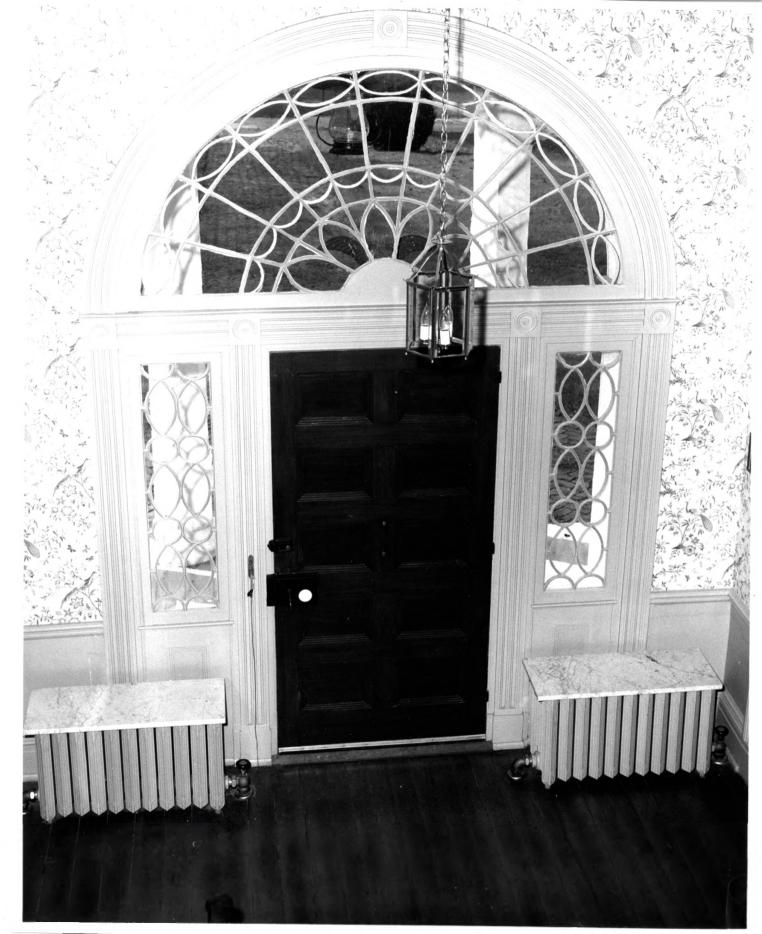

UNITED STATES DEPARTMENT OF THE INTERIOR

STATE

|            | NATIONAL REGISTER OF HISTORIC PLACES PROPERTY PHOTOGRAPH FORM            |                            |                    |            | STATE<br>KENTUCKY |      |  |  |
|------------|--------------------------------------------------------------------------|----------------------------|--------------------|------------|-------------------|------|--|--|
|            |                                                                          |                            |                    | COUNTY     | BOURBON           |      |  |  |
|            |                                                                          |                            |                    |            |                   |      |  |  |
|            | PROPE                                                                    | KIT PHOTOGRAPH I           | -OKM               |            | FOR NPS USE ONLY  |      |  |  |
| (7         | ype all enti                                                             | ries - attach to or enclos | e with photograph) |            | Y NUMBER          | DATE |  |  |
| 1. NAME    |                                                                          |                            |                    | APK        | 1 1 1973          |      |  |  |
| COMMON:    |                                                                          | 'he Grange''               |                    |            |                   |      |  |  |
| AND/OR HI  |                                                                          |                            |                    |            |                   |      |  |  |
| LOCATION   |                                                                          |                            |                    |            |                   |      |  |  |
| R#4        |                                                                          | north of Paris on          | Lexington-May      | sville Pik | e U.S.68)         |      |  |  |
| CITY OR TO | WN:                                                                      | Paris                      | AIII               | 51/16      |                   |      |  |  |
| STATE:     |                                                                          | Kentucky                   | CODE COUNTY        | EIVED (    | Bourbon           | 017  |  |  |
| . PHOTO RE |                                                                          |                            | JAN JAN            | 1 6 1973   | DOMEDON           | 4    |  |  |
| PHOTO CRE  | DIT:                                                                     | larence Farris             | G                  | 100        |                   |      |  |  |
| DATE OF P  | ното: А                                                                  | ug. 16, 1972               | 1                  | ONAL T     |                   |      |  |  |
| NEGATIVE   |                                                                          |                            | REG                | STER (6)   |                   |      |  |  |
|            | Farris S                                                                 | tudio, 415 Main St         | reet Paris. K      | v. 40361   |                   |      |  |  |
|            | IDENTIFICATION                                                           |                            |                    |            |                   |      |  |  |
|            | Inside view of front door. One of four ten panel doors in house. Others  |                            |                    |            |                   |      |  |  |
|            |                                                                          |                            |                    |            |                   |      |  |  |
|            | are cross and bible and board and batten. One and one half to two inches |                            |                    |            |                   |      |  |  |
| ash flo    | ors. All                                                                 | original and in pe         | erfect conditio    | n. Facing  | west.             |      |  |  |