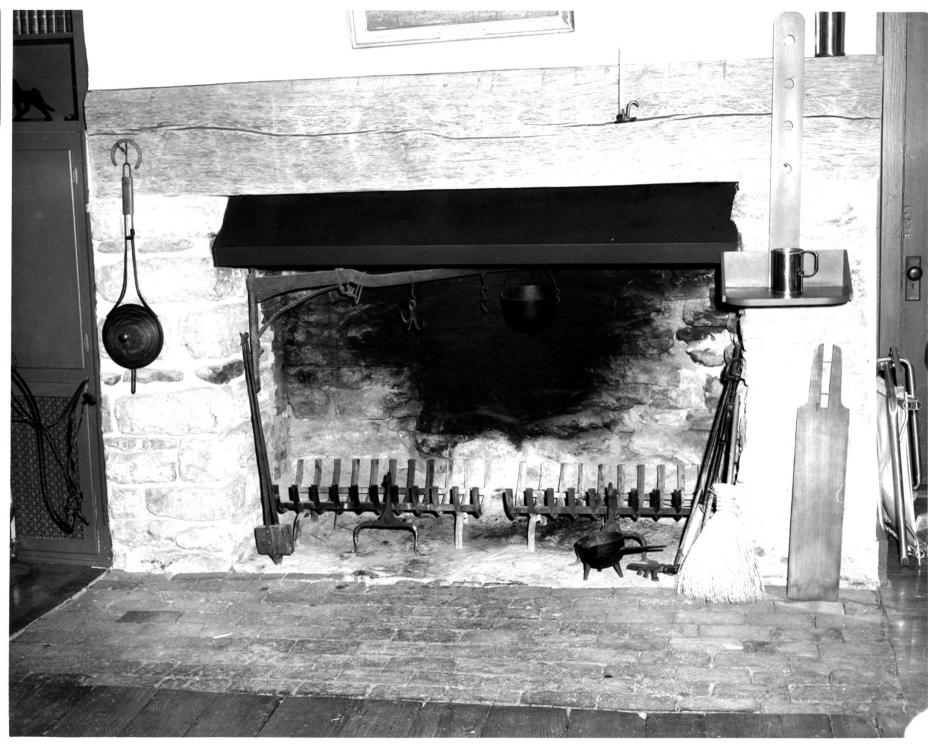

|            | NATIONAL PARK SERVICE                                             |                   |           |           | KENTUCKY         |              |         |  |
|------------|-------------------------------------------------------------------|-------------------|-----------|-----------|------------------|--------------|---------|--|
|            | NATIONAL REGISTER OF HISTORIC PLACES                              |                   |           |           |                  | BOURBON ?    |         |  |
|            | PROPERTY PHOTOGRAPH FORM                                          |                   |           |           | FOR NPS USE ONLY |              |         |  |
| S          | (Type all entries - attach to or enclose with photograph)         |                   |           | oreanh)   | ENTR             | Y NUMBER     | DATE    |  |
| -          |                                                                   |                   | with phot | ograpii   |                  | APR 1 1 1973 |         |  |
| 100        | NAME                                                              |                   |           |           |                  | -            |         |  |
| 0          | соммон:                                                           | he Grange''       |           |           |                  |              |         |  |
|            | AND/OR HISTORIC:                                                  |                   |           |           |                  |              |         |  |
| <b>⊢</b> 2 | LOCATION                                                          |                   |           |           | . 7              |              |         |  |
| 0          | R#4 (4 miles north of Paris on Lexington-Maysville Pike, U.S. 68) |                   |           |           |                  |              |         |  |
| $\supset$  | CITY OR TOWN:                                                     |                   |           | 100       | RECEIVED         | Y            |         |  |
| 2          | ~                                                                 | Paris             |           | 14        | BB1 4 6 107      | 13 =         |         |  |
| - S        | STATE:                                                            | Vantual           |           | COUNTY:   | AN 1 6 197       |              | CODE    |  |
| W          | . PHOTO REFERENCE                                                 | Kentucky          | 21        |           | NATIONA          | Bourbon      | 017     |  |
| Z          | PHOTO CREDIT:                                                     | Clarence Fa       | arris     | VX        | HE WALL          |              |         |  |
|            | DATE OF PHOTO:                                                    | 8-16-72           | 21110     |           | 200              | (0)          |         |  |
| ш          | NEGATIVE FILED AT:                                                | 0 10 72           |           |           | CHILIT           |              |         |  |
| ш_         |                                                                   | Farris Stud       | io-415 l  | Main Str  | reet-Pari        | s Kv 403     | 61      |  |
| S          | DENTIFICATION                                                     | - 01110 0100      | 10 110    | Walli Sti | CCC TGTT         | 5, ICY: 100  | O1      |  |
| 0,         | DESCRIBE VIEW, DIRECTI                                            | ON, ETC. Pinoples | o in for  | a:1a      | /-1-1 1-1        | t al 1 . C   |         |  |
|            | room built) rootes                                                | ricepiac          | e III Ian | mry roo   | iii (Old Kl      | tchen and f  | irst    |  |
|            | room built) restor                                                | red by the Allen' | s. Supp   | ort on r  | ight of p        | icture origi | nal;    |  |
|            | left support laid f                                               | our years ago. E  | Back wal  | ll origin | al. Hear         | th laid of o | ld      |  |
|            | brick found in bar                                                | n. Relaid floor   | of ash fo | rom 200   | year old         | l cabin. No  | rtheast |  |
|            | corner of house picture facing east.                              |                   |           |           |                  |              |         |  |