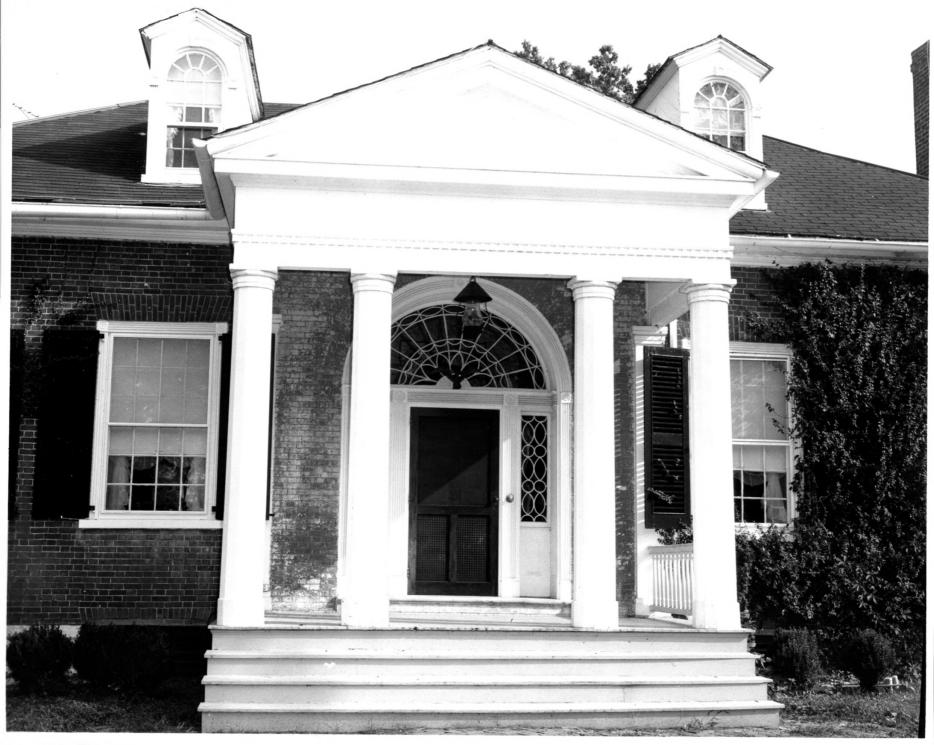

| ENTRY NUMBER                                                                    | DATE                                               |  |  |  |  |  |
|---------------------------------------------------------------------------------|----------------------------------------------------|--|--|--|--|--|
| APR 1                                                                           | 1 1973                                             |  |  |  |  |  |
|                                                                                 |                                                    |  |  |  |  |  |
|                                                                                 |                                                    |  |  |  |  |  |
| 7                                                                               |                                                    |  |  |  |  |  |
|                                                                                 |                                                    |  |  |  |  |  |
|                                                                                 |                                                    |  |  |  |  |  |
| lle Pike U.S. 68)                                                               |                                                    |  |  |  |  |  |
|                                                                                 |                                                    |  |  |  |  |  |
| 1973                                                                            |                                                    |  |  |  |  |  |
| AI KI                                                                           | CODE                                               |  |  |  |  |  |
| Bourbon                                                                         | 017                                                |  |  |  |  |  |
| 1000                                                                            | 1 32.                                              |  |  |  |  |  |
| 103:                                                                            |                                                    |  |  |  |  |  |
| DATE OF PHOTO: Aug. 16, 1972                                                    |                                                    |  |  |  |  |  |
|                                                                                 |                                                    |  |  |  |  |  |
| s, Kentucky, 40361                                                              |                                                    |  |  |  |  |  |
|                                                                                 |                                                    |  |  |  |  |  |
| DESCRIBE VIEW, DIRECTION, ETC. Portico-twelve-sided columns of wood, a pediment |                                                    |  |  |  |  |  |
|                                                                                 |                                                    |  |  |  |  |  |
| 0                                                                               |                                                    |  |  |  |  |  |
| use are originar.                                                               | aces                                               |  |  |  |  |  |
|                                                                                 |                                                    |  |  |  |  |  |
|                                                                                 | MPR 1  The Pike U.S. 68)  Bourbon  Kentucky, 40361 |  |  |  |  |  |

| NATIONAL PARK SERVICE |                                                                                |                               | KENTUCKY             |                                        |       |
|-----------------------|--------------------------------------------------------------------------------|-------------------------------|----------------------|----------------------------------------|-------|
| NATI                  | NATIONAL REGISTER OF HISTORIC PLACES                                           |                               |                      | BOURBON                                |       |
| PR                    | OPERTY PHOTOGRAPH FO                                                           | RM                            |                      | FOR NPS USE ONLY                       |       |
| (Type a               | Il entries - attach to or enclose                                              | with photograph)              | 1                    | APR 11 1973                            | DÃ-TE |
| . NAME                |                                                                                |                               |                      |                                        |       |
| COMMON:               | "The Grange"                                                                   |                               |                      |                                        |       |
| AND/OR HISTORIC       |                                                                                |                               |                      |                                        |       |
| LOCATION              |                                                                                |                               |                      |                                        |       |
| R#4 (4 mil            | es north of Paris on Lex                                                       | xington-Maysv                 | ille Pike            | , U.S.68)                              |       |
| CITY OR TOWN:         | Paris                                                                          |                               | FOEIVEL              | - El                                   |       |
| STATE:                | Kentucky                                                                       | 21 JAN                        | V 1 6 1973           | Bourbon                                | 017   |
| PHOTO REFEREN         | CE                                                                             | 124                           |                      | -                                      |       |
| PHOTO CREDIT:         | Clarence Farris<br>Aug. 16,1971                                                | 17                            | TONAL                | A                                      |       |
| DATE OF PHOTO:        | Aug. 16, 19/1                                                                  | / / III                       | GISTEN               |                                        |       |
| NEGATIVE FILED        | Farris Studio, 415                                                             | Main Street,                  | Paris, ok            | entucky, 40                            | 361   |
| IDENTIFICATION        |                                                                                |                               |                      | 3.4                                    |       |
| pavilions, to achieve | or wings are quite uniq<br>by hand to achieve this<br>uring this curve on film | ue. Each brid<br>. Mr. Farris | ck was fa<br>has don | ashi <b>o</b> ned by l<br>e an excelle | nt    |