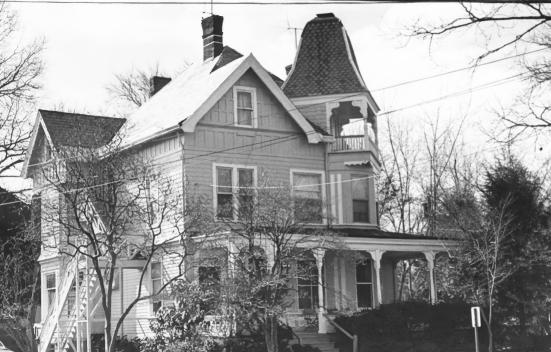

Rockview Avenue looking south towards Rockview Terrace

Photo 28 of 28

#1- 50 Rockview Ave. Washington Park H.D. North Plainfield Somerset County, NJ Photo: Glen Saunders Wash. Park Assoc. 1986

#3- 7 Rockview Ave. Washington Park H.D. North Plainfield Somerset County, NJ Photo: Glen Saunders Wash, Park Assoc, 1986