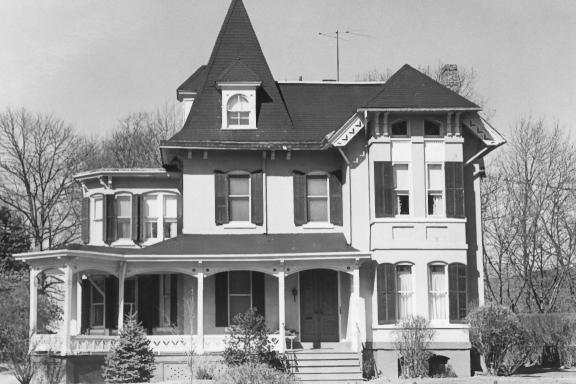

#4- 9 Rockview Terrace Washington Park H.D. North Plainfield Somerset County, NJ Photo: Glen Saunders

Wash. Park Assoc. 1986

#5- 15 Rockview Terrace - Washington Park H.D. North Plainfield Somerset County, NJ Photo: Glen Saunders Wash. Park Assoc. 1986