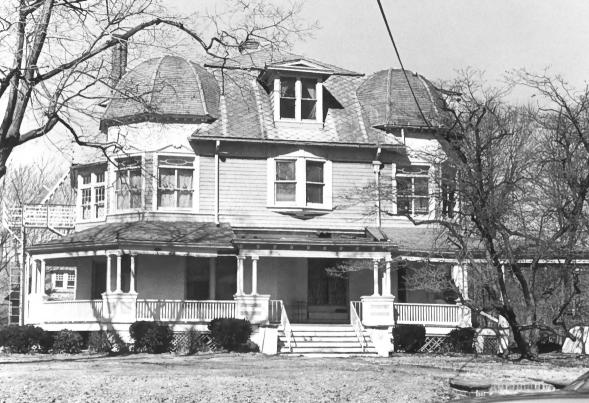

Rockview Avenue looking south towards Rockview Terrace

Photo 28 of 28

#1- 50 Rockview Ave. Washington Park H.D. North Plainfield Somerset County, NJ Photo: Glen Saunders Wash. Park Assoc. 1986

#3- 7 Rockview Ave. Washington Park H.D. North Plainfield Somerset County, NJ Photo: Glen Saunders Wash, Park Assoc, 1986