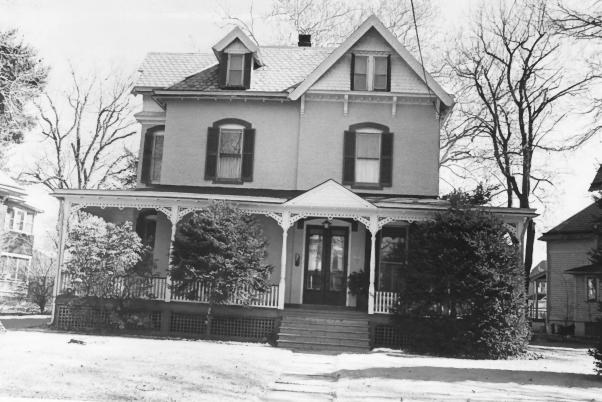

Photo: Glen Saunders Wash. Park Assoc. 1986

#11- 85 Rockview Terrace \_ Washington Park H.D. North Plainfield Somerset County, NJ Photo: Glen Saunders Wash. Park Assoc. 1986

#16- 30 Rockview Ave, Washington Park H.D. North Plainfield Somerset County, NJ Photo: Glen Saunders Wash. Park Assoc. 1986