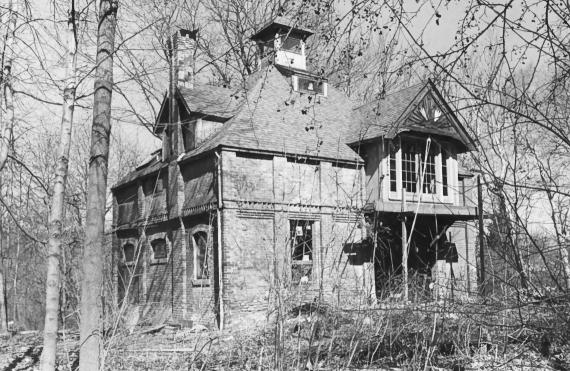

Rockview Avenue looking south towards Rockview Terrace

Photo 28 of 28

#1- 50 Rockview Ave. Washington Park H.D. North Plainfield Somerset County, NJ Photo: Glen Saunders Wash. Park Assoc. 1986

#3- 7 Rockview Ave. Washington Park H.D. North Plainfield Somerset County, NJ Photo: Glen Saunders Wash, Park Assoc, 1986