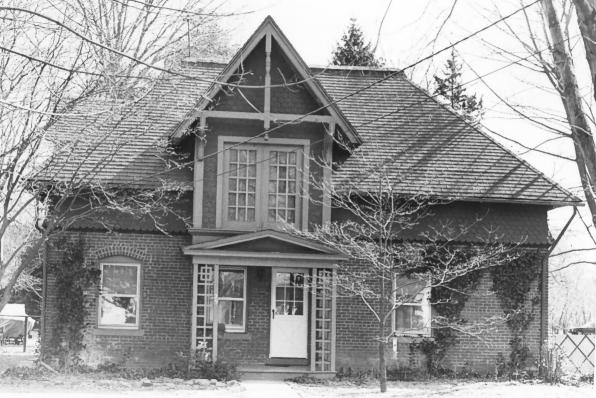

#4- 9 Rockview Terrace Washington Park H.D. North Plainfield Somerset County, NJ Photo: Glen Saunders

Wash. Park Assoc. 1986

#5- 15 Rockview Terrace - Washington Park H.D. North Plainfield Somerset County, NJ Photo: Glen Saunders Wash. Park Assoc. 1986