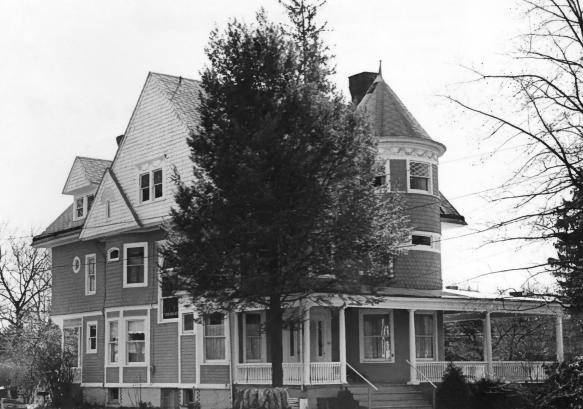

#7a- 18 Rockview Terrace Washington Park H.D. North Plainfield Somerset County, NJ Photo: Glen Saunders Wash. Park Assoc. 1986 #500 11

#7b- 18 Rockview Terrace Washington Park H.D. North Plainfield Somerset County, NJ