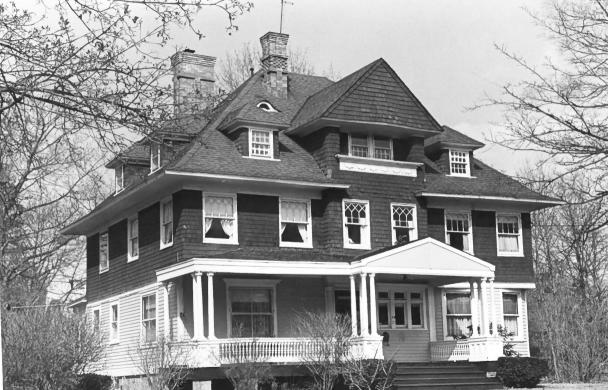

Rockview Avenue looking south towards Rockview Terrace

Photo 28 of 28

#1- 50 Rockview Ave. Washington Park H.D. North Plainfield Somerset County, NJ Photo: Glen Saunders Wash. Park Assoc. 1986

#3- 7 Rockview Ave. Washington Park H.D. North Plainfield Somerset County, NJ Photo: Glen Saunders Wash, Park Assoc, 1986