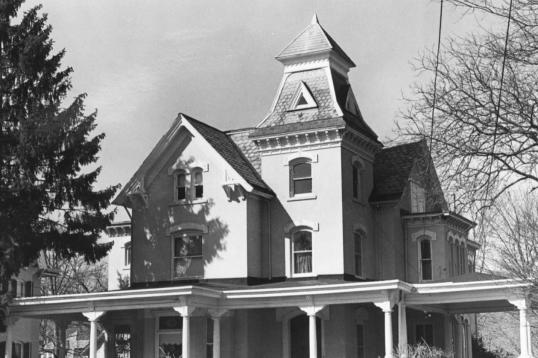

#4- 9 Rockview Terrace Washington Park H.D. North Plainfield Somerset County, NJ Photo: Glen Saunders

Wash. Park Assoc. 1986

#5- 15 Rockview Terrace - Washington Park H.D. North Plainfield Somerset County, NJ Photo: Glen Saunders Wash. Park Assoc. 1986