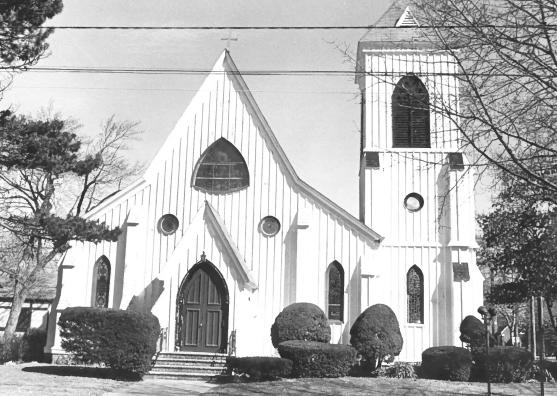

washington Park H.D.

North Plainfield

Somerset County, NJ
Photo: Glen Saunders
Wash. Park Assoc. 1986

#45-79 Linden Ave. washington Park H.D. North Plainfield Somerset County, NJ Photo: Glen Saunders

#50- Holy Cross Church Washington Park H.D.
North Plainfield