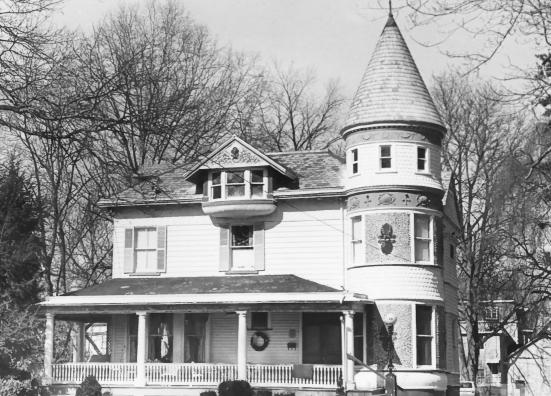

#7a- 18 Rockview Terrace Washington Park H.D. North Plainfield Somerset County, NJ Photo: Glen Saunders Wash. Park Assoc. 1986 #500 11

#7b- 18 Rockview Terrace Washington Park H.D. North Plainfield Somerset County, NJ