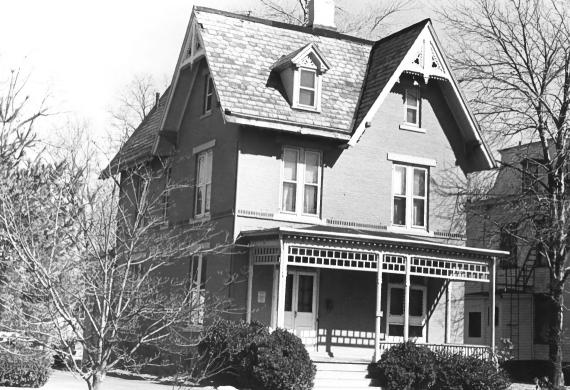

Rockview Avenue looking south towards Rockview Terrace

Photo 28 of 28

#1- 50 Rockview Ave. Washington Park H.D. North Plainfield Somerset County, NJ Photo: Glen Saunders Wash. Park Assoc. 1986

#3- 7 Rockview Ave. Washington Park H.D. North Plainfield Somerset County, NJ Photo: Glen Saunders Wash, Park Assoc, 1986