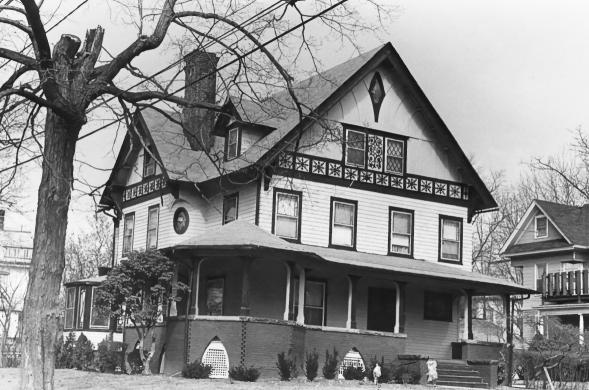

Rockview Avenue looking south towards Rockview Terrace

Photo 28 of 28

#1- 50 Rockview Ave. Washington Park H.D. North Plainfield Somerset County, NJ Photo: Glen Saunders Wash. Park Assoc. 1986

#3- 7 Rockview Ave. Washington Park H.D. North Plainfield Somerset County, NJ Photo: Glen Saunders Wash, Park Assoc, 1986