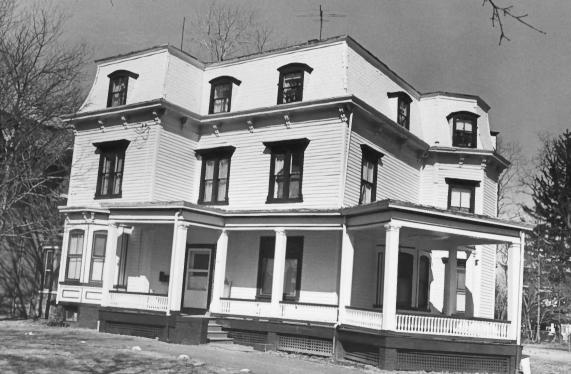

Photo: Glen Saunders Wash. Park Assoc. 1986

#11- 85 Rockview Terrace \_ Washington Park H.D. North Plainfield Somerset County, NJ Photo: Glen Saunders Wash. Park Assoc. 1986

#16- 30 Rockview Ave, Washington Park H.D. North Plainfield Somerset County, NJ Photo: Glen Saunders Wash. Park Assoc. 1986