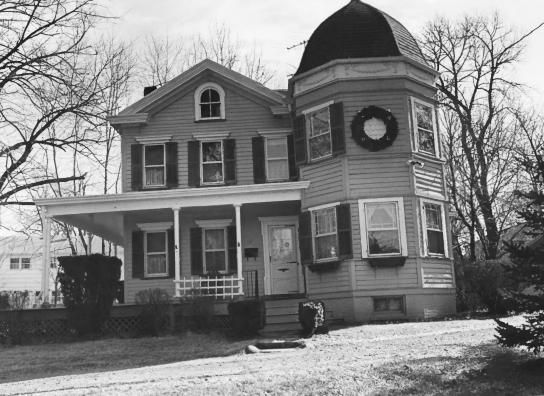

Photo: Glen Saunders Wash. Park Assoc. 1986

#11- 85 Rockview Terrace \_ Washington Park H.D. North Plainfield Somerset County, NJ Photo: Glen Saunders Wash. Park Assoc. 1986

#16- 30 Rockview Ave, Washington Park H.D. North Plainfield Somerset County, NJ Photo: Glen Saunders Wash. Park Assoc. 1986