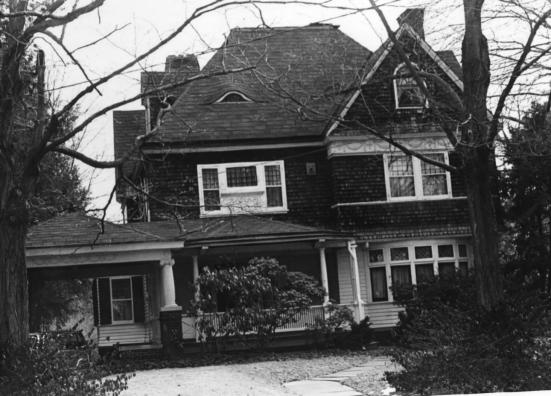

#7a- 18 Rockview Terrace Washington Park H.D. North Plainfield Somerset County, NJ Photo: Glen Saunders Wash. Park Assoc. 1986 #500 11

#7b- 18 Rockview Terrace Washington Park H.D. North Plainfield Somerset County, NJ