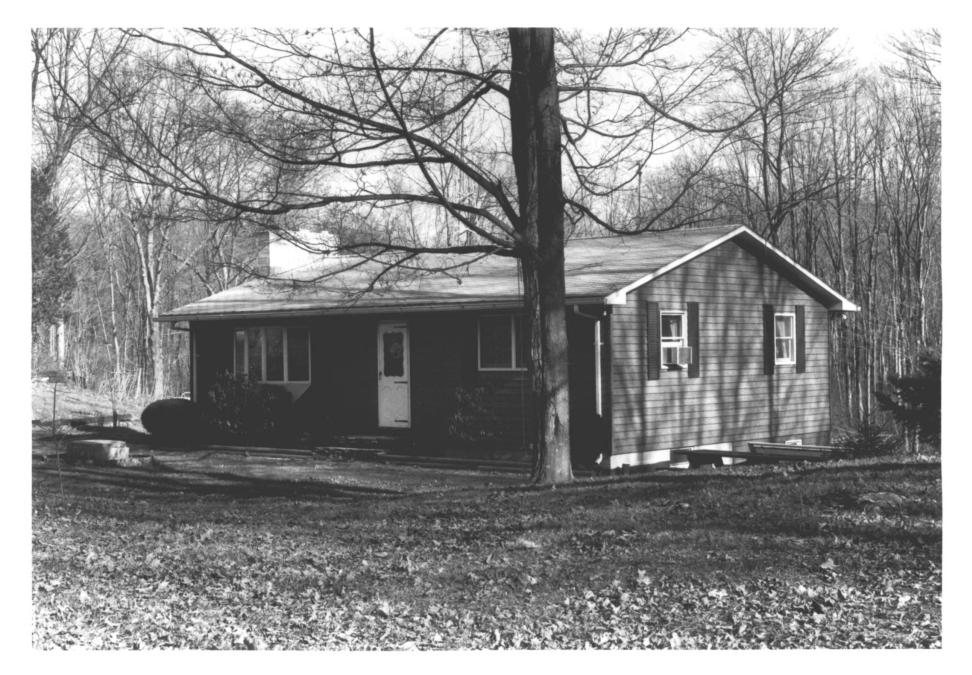

Pomfret Road, noncontributing house F, view west

HRC Photo, 11/84
Negative filed with Conn.
Hist. Comm., Hartford

Bush Hill Road, noncontributing house G, view north