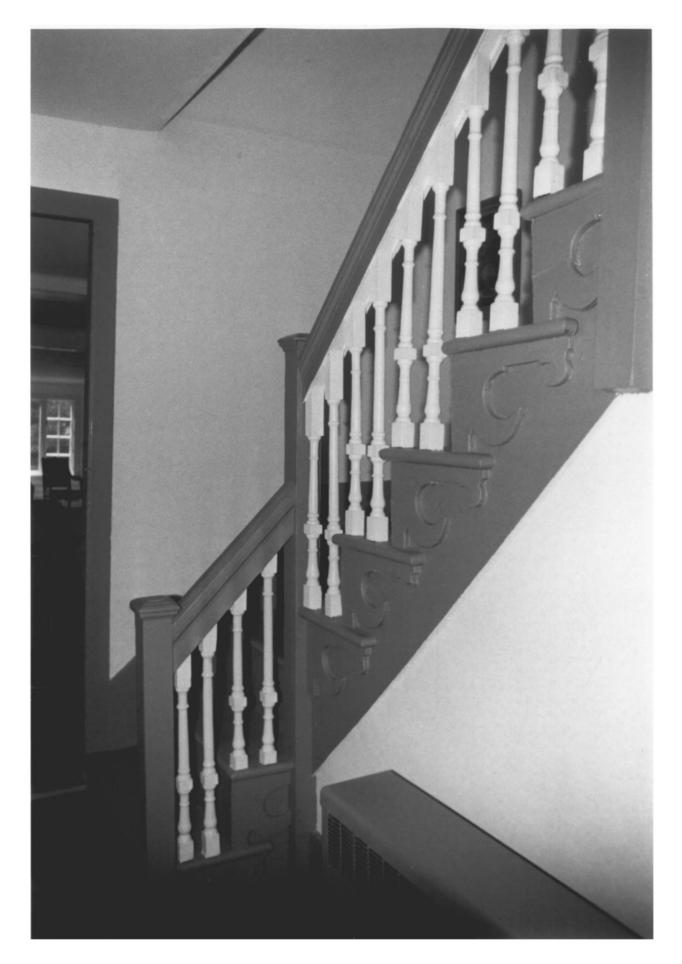

Pomfret Road, House #3, view southwest

HRC Photo, 11/84
Negative filed with Conn.
Hist. Comm., Hartford

Stairway detail, House #3

HRC Photo, 11/84
Negative filed with Conn.
Hist. Comm., Hartford

Pomfret Road, House #4, view west