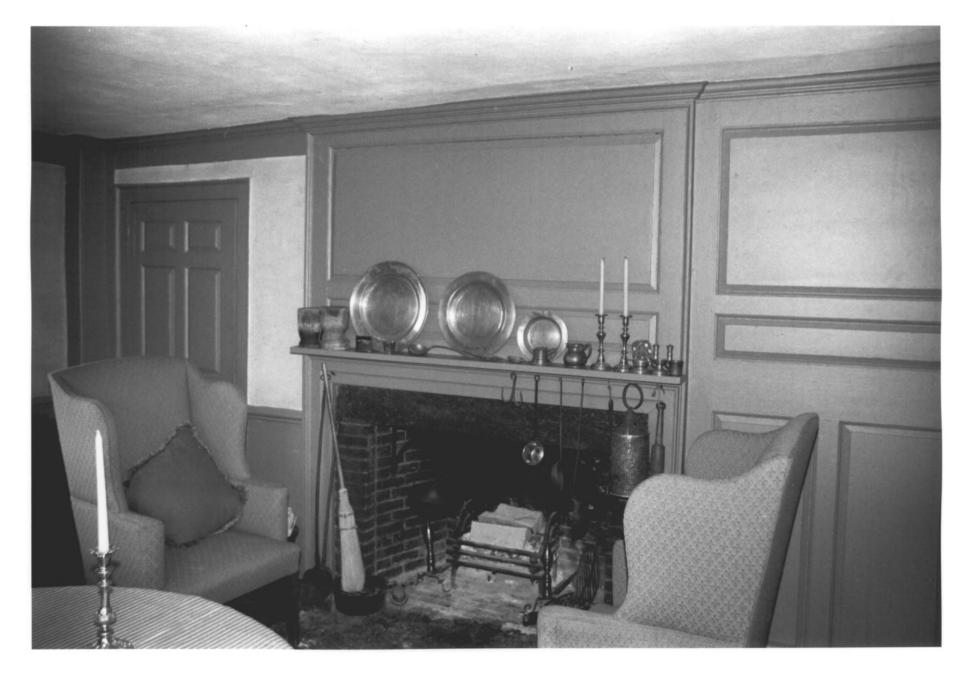

HRC Photo, 11/84
Negative filed with Conn.
Hist. Comm., Hartford

House #8, interior paneling

HRC Photo, 11/84
Negative filed with Conn.
Hist. Comm., Hartford

Barn across from House #8, corner of Bush Hill and Wolf Den Roads, view southeast # 12