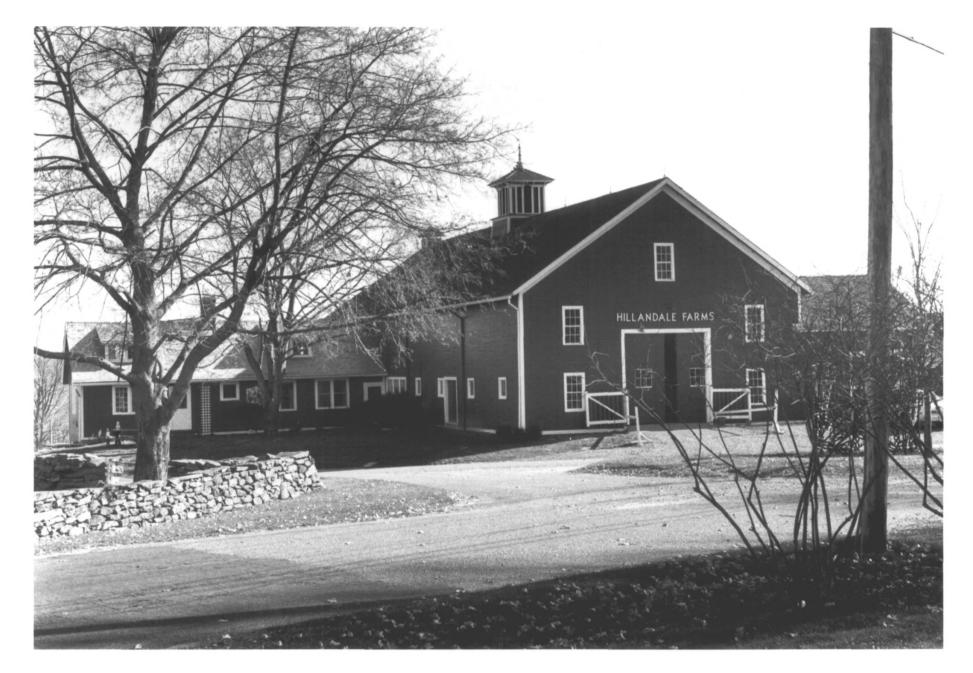

HRC Photo, 11/84
Negative filed with Conn.
Hist. Comm., Hartford

House #8, interior paneling

HRC Photo, 11/84
Negative filed with Conn.
Hist. Comm., Hartford

Barn across from House #8, corner of Bush Hill and Wolf Den Roads, view southeast # 12