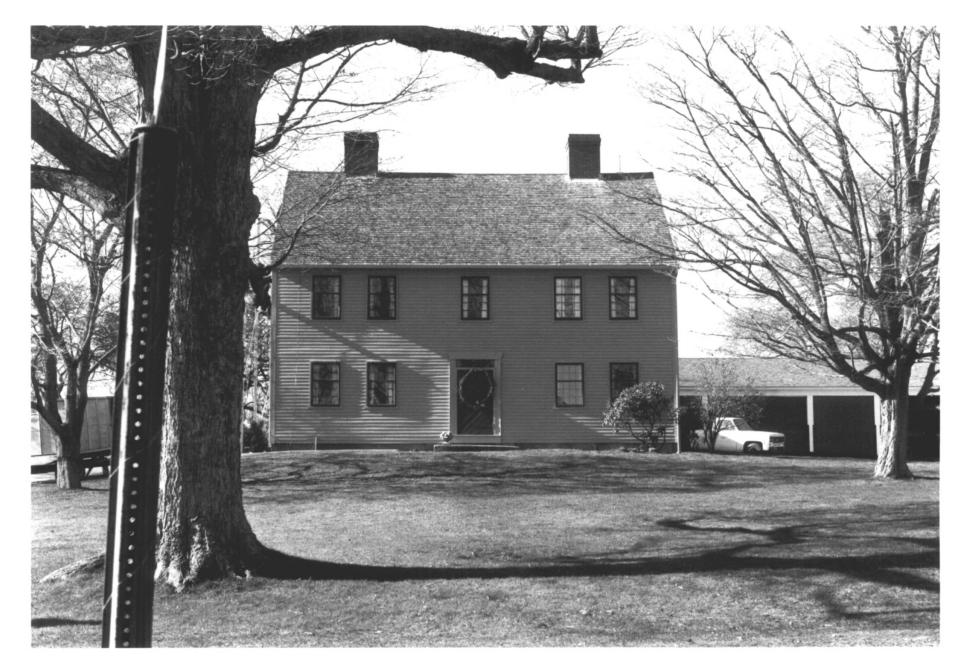

# 8

HRC Photo, 11/84
Negative filed with Conn.
Hist. Comm., Hartford

Bush Hill Road, fields between #8 and house I, view northeast

HRC Photo, 11/84
Negative filed with Conn.
Hist. Comm., Hartford

Wolf Den Road, House #8, view west