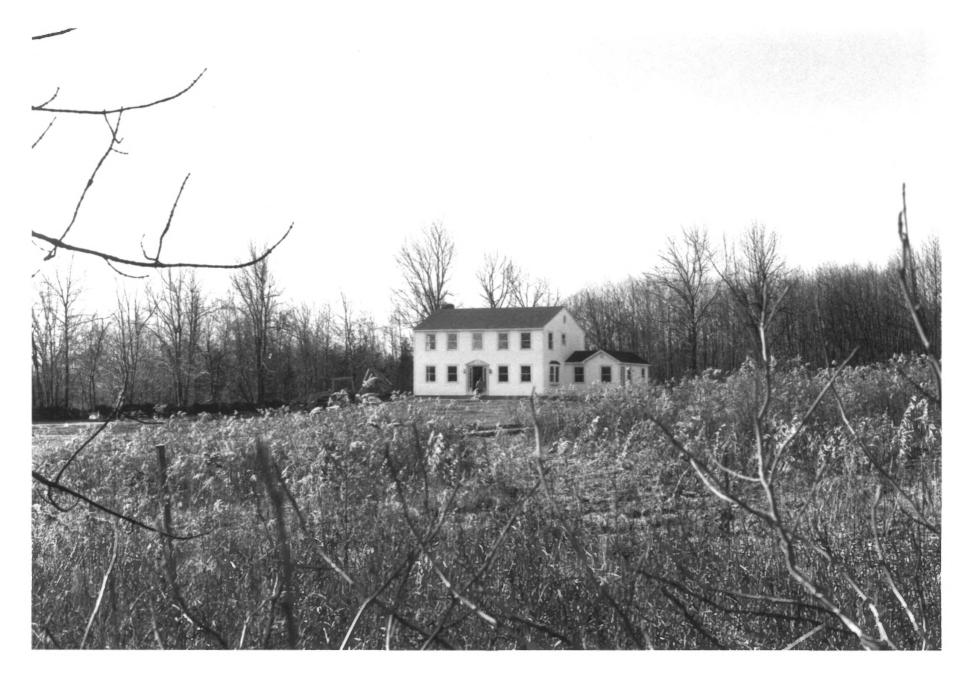

HRC Photo, 11/84
Negative filed with Conn.
Hist. Comm., Hartford

Wolf Den Road, House #9, view northwest

HRC Photo, 11/84
Negative filed with Conn.
Hist. Comm., Hartford

Wolf Den Road, House #10, view southwest