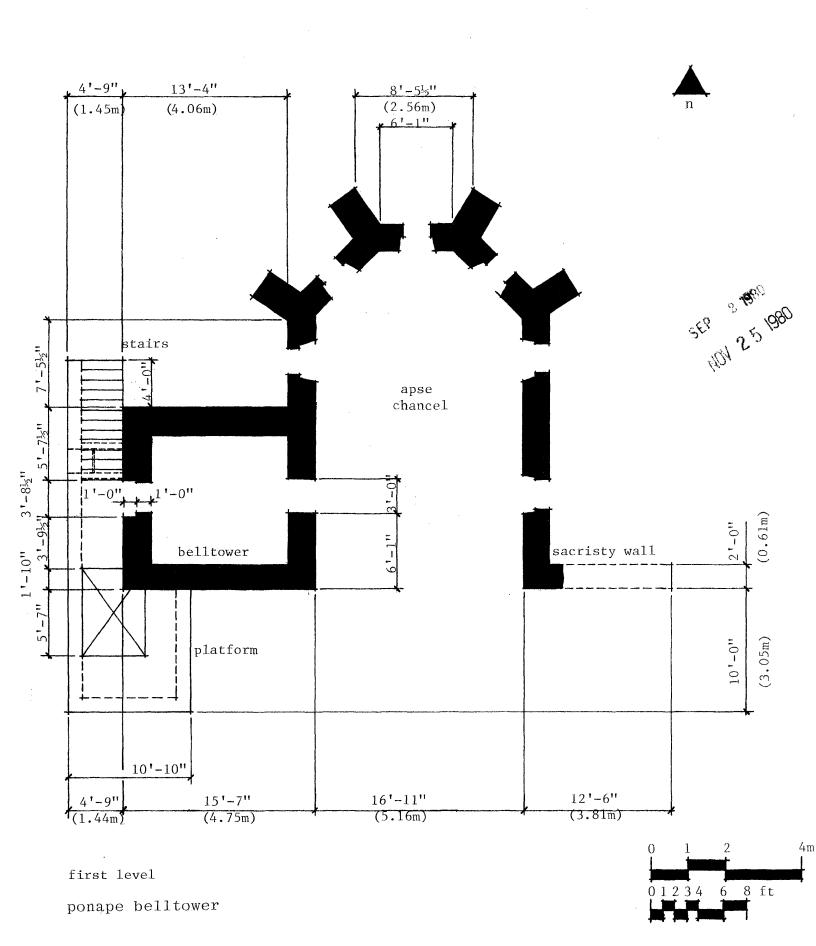

## Describe the present and original (if known) physical appearance

The Ponape Belltower consists of two major elements, the belltower and the adjacent apse.

The tower is  $4.8m \times 4.8m$  and is approximately 20.7m high with the top of the cross an additional 1.8m high.

The apse extends 5.8m to the side and is 9.6m long. The apse is approximately 10m high.

The belltower and apse were part of a large structure whose nave and sacristy were destroyed during World War II. Attached photographs show the appearance of the original cathedral.

The original structures' finishes were left natural and never painted. The remaining surfaces are similar to their original appearance.

The tower originally consisted of three levels; ground, first level above ground which was the same level as the chancel in the apse, the belfry level approximately 14.9 m above ground.

The first floor of the tower and apse, the chancel, were of wood construction and have been destroyed. The stairs in the tower were of wood construction and also destroyed. The belfry floor is a composite slab of concrete and steel I beams. Its condition can not be determined. The belfry ceiling was reinforced concrete and is in poor condition. The condition of the tower roof is unknown.

The tower is in fair condition except the south wall, which was not originally intended to be exposed, has deteriorated due to weathering and vegetation growth. The apse walls are in fair condition but the apse roof, unreinforced concrete, has partially collapsed. There are some major cracks in the side wall of the apse.

The tower is constructed of a 2 foot thick basalt and lime mortar foundation wall to the first level. The rest of the tower is constructed of concrete bricks approximately  $8\text{cm} \times 24\text{cm} \times 10\text{cm}$  and lime mortar. The walls are 40cm thick; there is a good quality 2cm thick cement mortar plaster on both the interior and exterior surfaces. Composite blocks  $25\text{cm} \times 25\text{cm} \times 30\text{cm}$  are used for quoins at edges and openings. The composite blocks consist of a good quality 2cm cement finish and a granular interior.