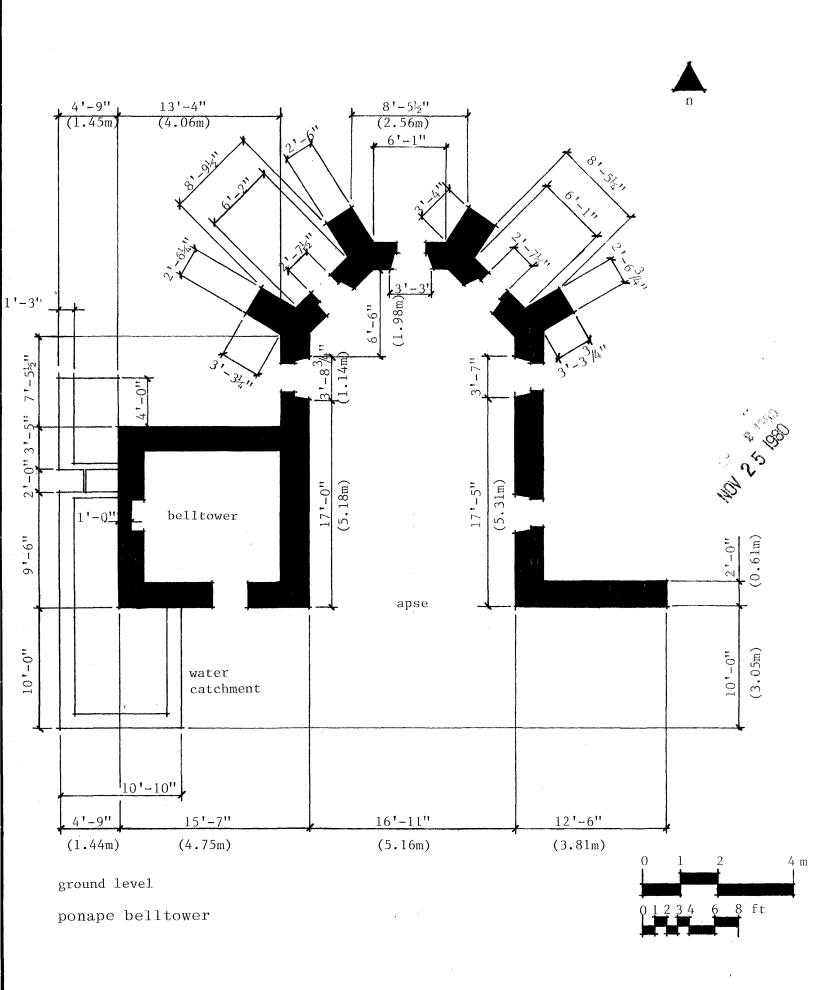

## Describe the present and original (if known) physical appearance

The Ponape Belltower consists of two major elements, the belltower and the adjacent apse.

The tower is  $4.8m \times 4.8m$  and is approximately 20.7m high with the top of the cross an additional 1.8m high.

The apse extends 5.8m to the side and is 9.6m long. The apse is approximately 10m high.

The belltower and apse were part of a large structure whose nave and sacristy were destroyed during World War II. Attached photographs show the appearance of the original cathedral.

The original structures' finishes were left natural and never painted. The remaining surfaces are similar to their original appearance.

The tower originally consisted of three levels; ground, first level above ground which was the same level as the chancel in the apse, the belfry level approximately 14.9 m above ground.

The first floor of the tower and apse, the chancel, were of wood construction and have been destroyed. The stairs in the tower were of wood construction and also destroyed. The belfry floor is a composite slab of concrete and steel I beams. Its condition can not be determined. The belfry ceiling was reinforced concrete and is in poor condition. The condition of the tower roof is unknown.

The tower is in fair condition except the south wall, which was not originally intended to be exposed, has deteriorated due to weathering and vegetation growth. The apse walls are in fair condition but the apse roof, unreinforced concrete, has partially collapsed. There are some major cracks in the side wall of the apse.

The tower is constructed of a 2 foot thick basalt and lime mortar foundation wall to the first level. The rest of the tower is constructed of concrete bricks approximately  $8\text{cm} \times 24\text{cm} \times 10\text{cm}$  and lime mortar. The walls are 40cm thick; there is a good quality 2cm thick cement mortar plaster on both the interior and exterior surfaces. Composite blocks  $25\text{cm} \times 25\text{cm} \times 30\text{cm}$  are used for quoins at edges and openings. The composite blocks consist of a good quality 2cm cement finish and a granular interior.