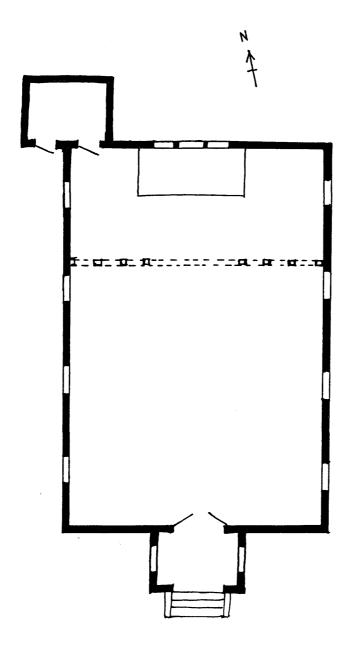

Describe present and historic physical appearance.

The Church of Our Savior is a small Carpenter Gothic church located on the north side of Eastport Street halfway between Main and Fulton Streets, facing south.

Resting on a foundation of brick piers (now infilled with concrete), the church is a rectangular wood building with board-and-batten siding and a steep gabled roof. Projecting from the gabled south front façade is a partially enclosed porch with its own steep gabled roof. The porch, entered through a Gothic-arched portal, shelters the entrance to the church, a Gothic-arched double-leaf door. Each leaf of the door has a single panel of diagonal boards within a border shaped to fit the arch of the opening. The wall within the porch is surfaced with horizontal flush boards. On the wall above the porch are a Celtic cross and a trefoil of sawn wood. The eaves of both the porch and the main gable have simple raked cornice boards and vergeboards. At the peak of the gable is a small, square belfry with a gabled cap and louvred openings on all sides.

The side walls of the church each have four tall, narrow double-hung nine-over-nine windows surmounted by Gothic arches filled with fixed sash and muntins in a Gothic-arch pattern. A small vestry projects from the northwest rear corner of the church. The church building, including the belfry, porch, and vestry, is roofed with pressed metal.

The interior of the church features a simple Gothic-arched rood screen separating the chancel from the open, rectangular nave. Above the altar is a triple-lancet window, containing late-Victorian stained glass memorials to the Brinkley family. The interior walls are clad in horizontal flush boards. The pews are original to the building.