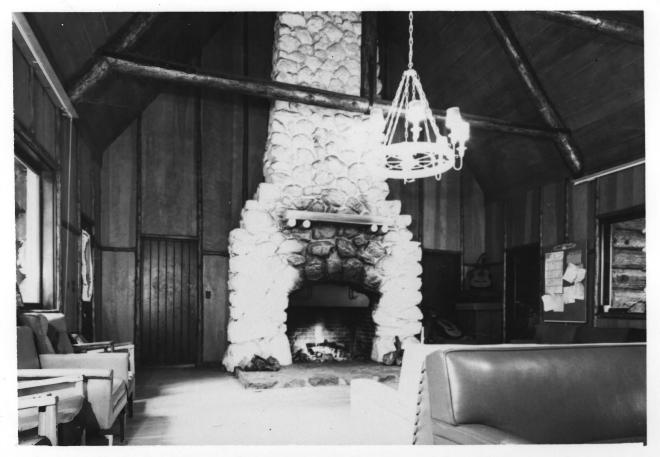

Baldwin Estate, interior west wall (2), view from east Hildinger Private Collection South Lake Tahoe, California James Hildinger October, 1978

Baldwin Estate, cabin #5 rear entry (4), view from southwest US Forest Service, Tahoe Basin Management Unit South Lake Tahoe, California Paula Boghosian May, 1978