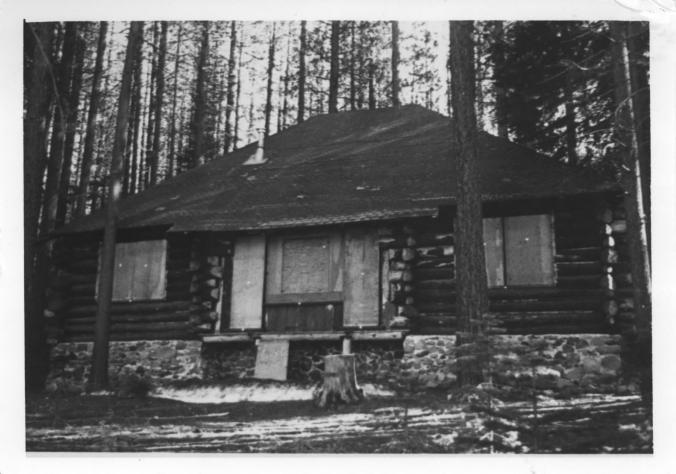

Baldwin Estate. cabin # 10 (10). view from north US Forest Service, Tahoe Basin Management Unit South Lake Tahoe, California

Paula Boghosian May, 1978

Baldwin Estate, main house, view from southwest Hildinger Private Collection South Lake Tahoe, California James Hildinger December, 1978