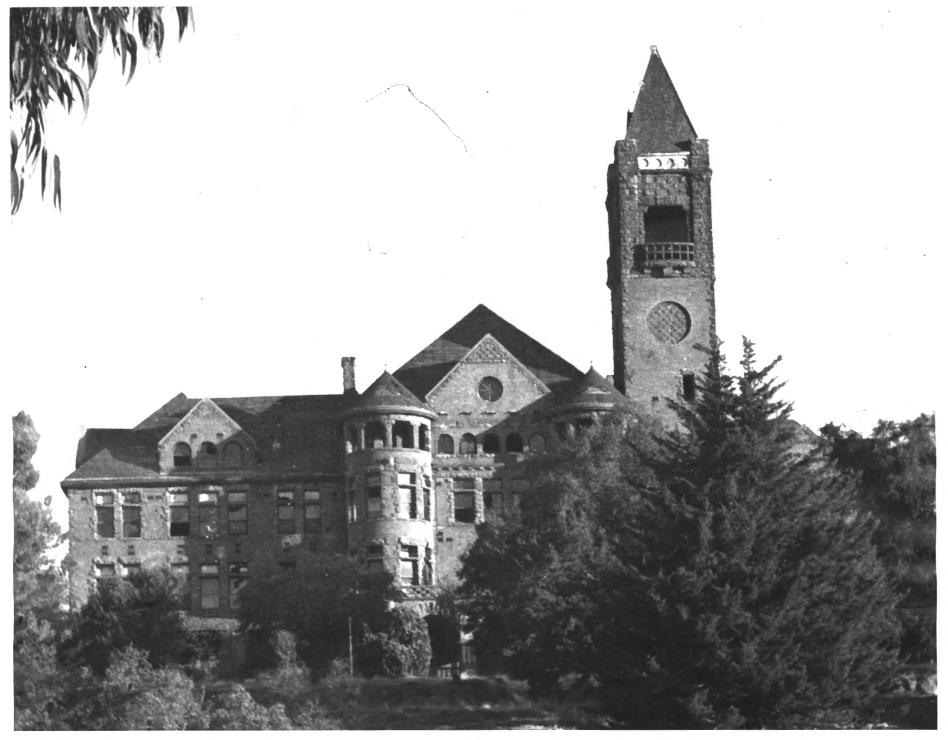

### 4 IDENTIFICATION

DESCRIBE VIEW, DIRECTION, ETC. IF DISTRICT, GIVE BUILDING NAME & STREET

The second of th

PHOTO NO

#233

View from the south.

INT: 2983-75

Form No. 10-301a (Pev. 10-7)