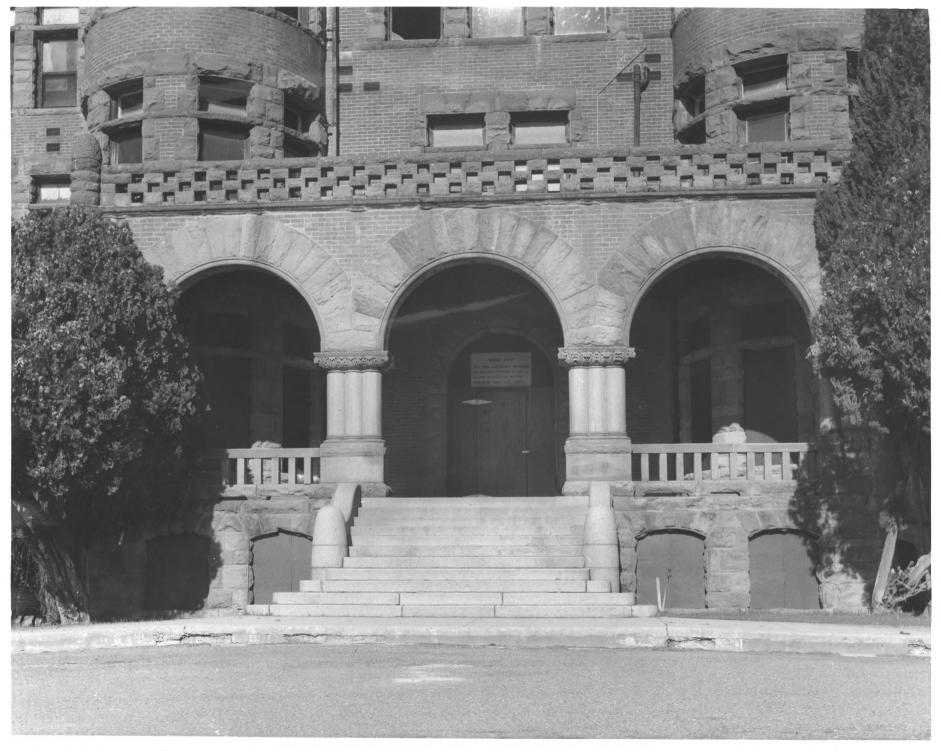

#### **IDENTIFICATION**

DESCRIBE VIEW, DIRECTION, ETC. IF DISTRICT, GIVE BUILDING NAME & STREET

front entrance of the Preston Castle

INT: 2983-75

Pieture lug

Form No. 10-301a (Rev. 10-74)

UNITED STATES DEPARTMENT OF THE INTERIOR NATIONAL PARK SERVICE