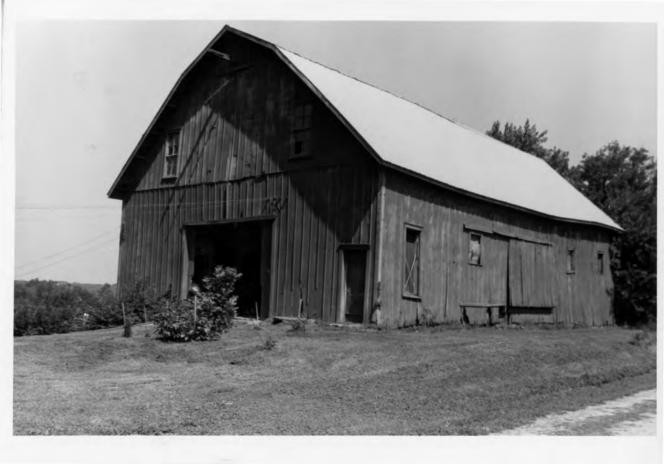

Describe the present and original (if known) physical appearance

Description

The George Kinkhead Barn (ca. 1917) is located on the John Emery and Mary Louise Chapple Farm in Troy, Kansas (pop. 1,240). The one-story, three-bay, center and side entrance, board and batten barn has a full byre with a brick foundation and a metal sheathed gambrel roof. The superstructure is supported by nailed, plank framing. The barn's gable ends have a north to south orientation. The barn measures thirty-six feet from east to west and forty-six feet from north to south. The byre is built into the south and east embankments.

The south elevation is comprised of a center doorway with interior, double leaf, rolling doors on the ground level, flanked by a small doorway on the east. Two 4/4 double hung windows pierce the gable each side of the gable, a small hay track and doors stand in the gable's apex.

The east elevation is comprised of a center, double leaf hinged, flap door and several rectangular openings. The north elevation has no details. The west elevation is comprised of a brick byre level, with an access door in the northern end and a ground floor level, pierced by several rectangular openings. The box stalls in the byre still exhibit the names of the draft animals which once were housed there. The barn is painted red.

Originally constructed as a mixed-use barn, the building is now used for storage. It maintains a high degree of architectural and structural integrity, he significant alteration to the barn has been the replacement of the original roof with a metal roof. This is an alteration common to many of the barns included in this nomination.