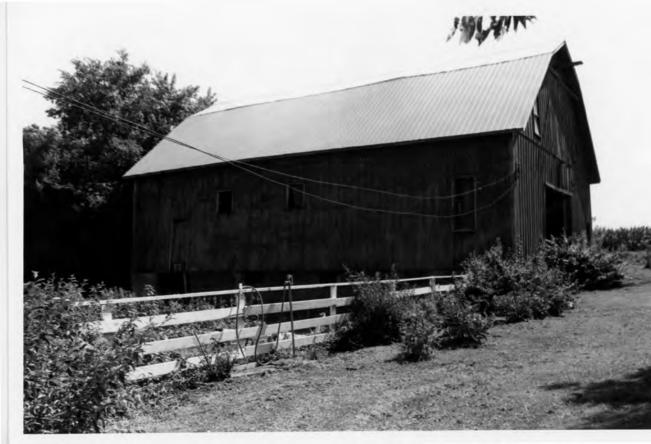

Describe the present and original (if known) physical appearance

Description

The George Kinkhead Barn (ca. 1917) is located on the John Emery and Mary Louise Chapple Farm in Troy, Kansas (pop. 1,240). The one-story, three-bay, center and side entrance, board and batten barn has a full byre with a brick foundation and a metal sheathed gambrel roof. The superstructure is supported by nailed, plank framing. The barn's gable ends have a north to south orientation. The barn measures thirty-six feet from east to west and forty-six feet from north to south. The byre is built into the south and east embankments.

The south elevation is comprised of a center doorway with interior, double leaf, rolling doors on the ground level, flanked by a small doorway on the east. Two 4/4 double hung windows pierce the gable each side of the gable, a small hay track and doors stand in the gable's apex.

The east elevation is comprised of a center, double leaf hinged, flap door and several rectangular openings. The north elevation has no details. The west elevation is comprised of a brick byre level, with an access door in the northern end and a ground floor level, pierced by several rectangular openings. The box stalls in the byre still exhibit the names of the draft animals which once were housed there. The barn is painted red.

Originally constructed as a mixed-use barn, the building is now used for storage. It maintains a high degree of architectural and structural integrity, he significant alteration to the barn has been the replacement of the original roof with a metal roof. This is an alteration common to many of the barns included in this nomination.