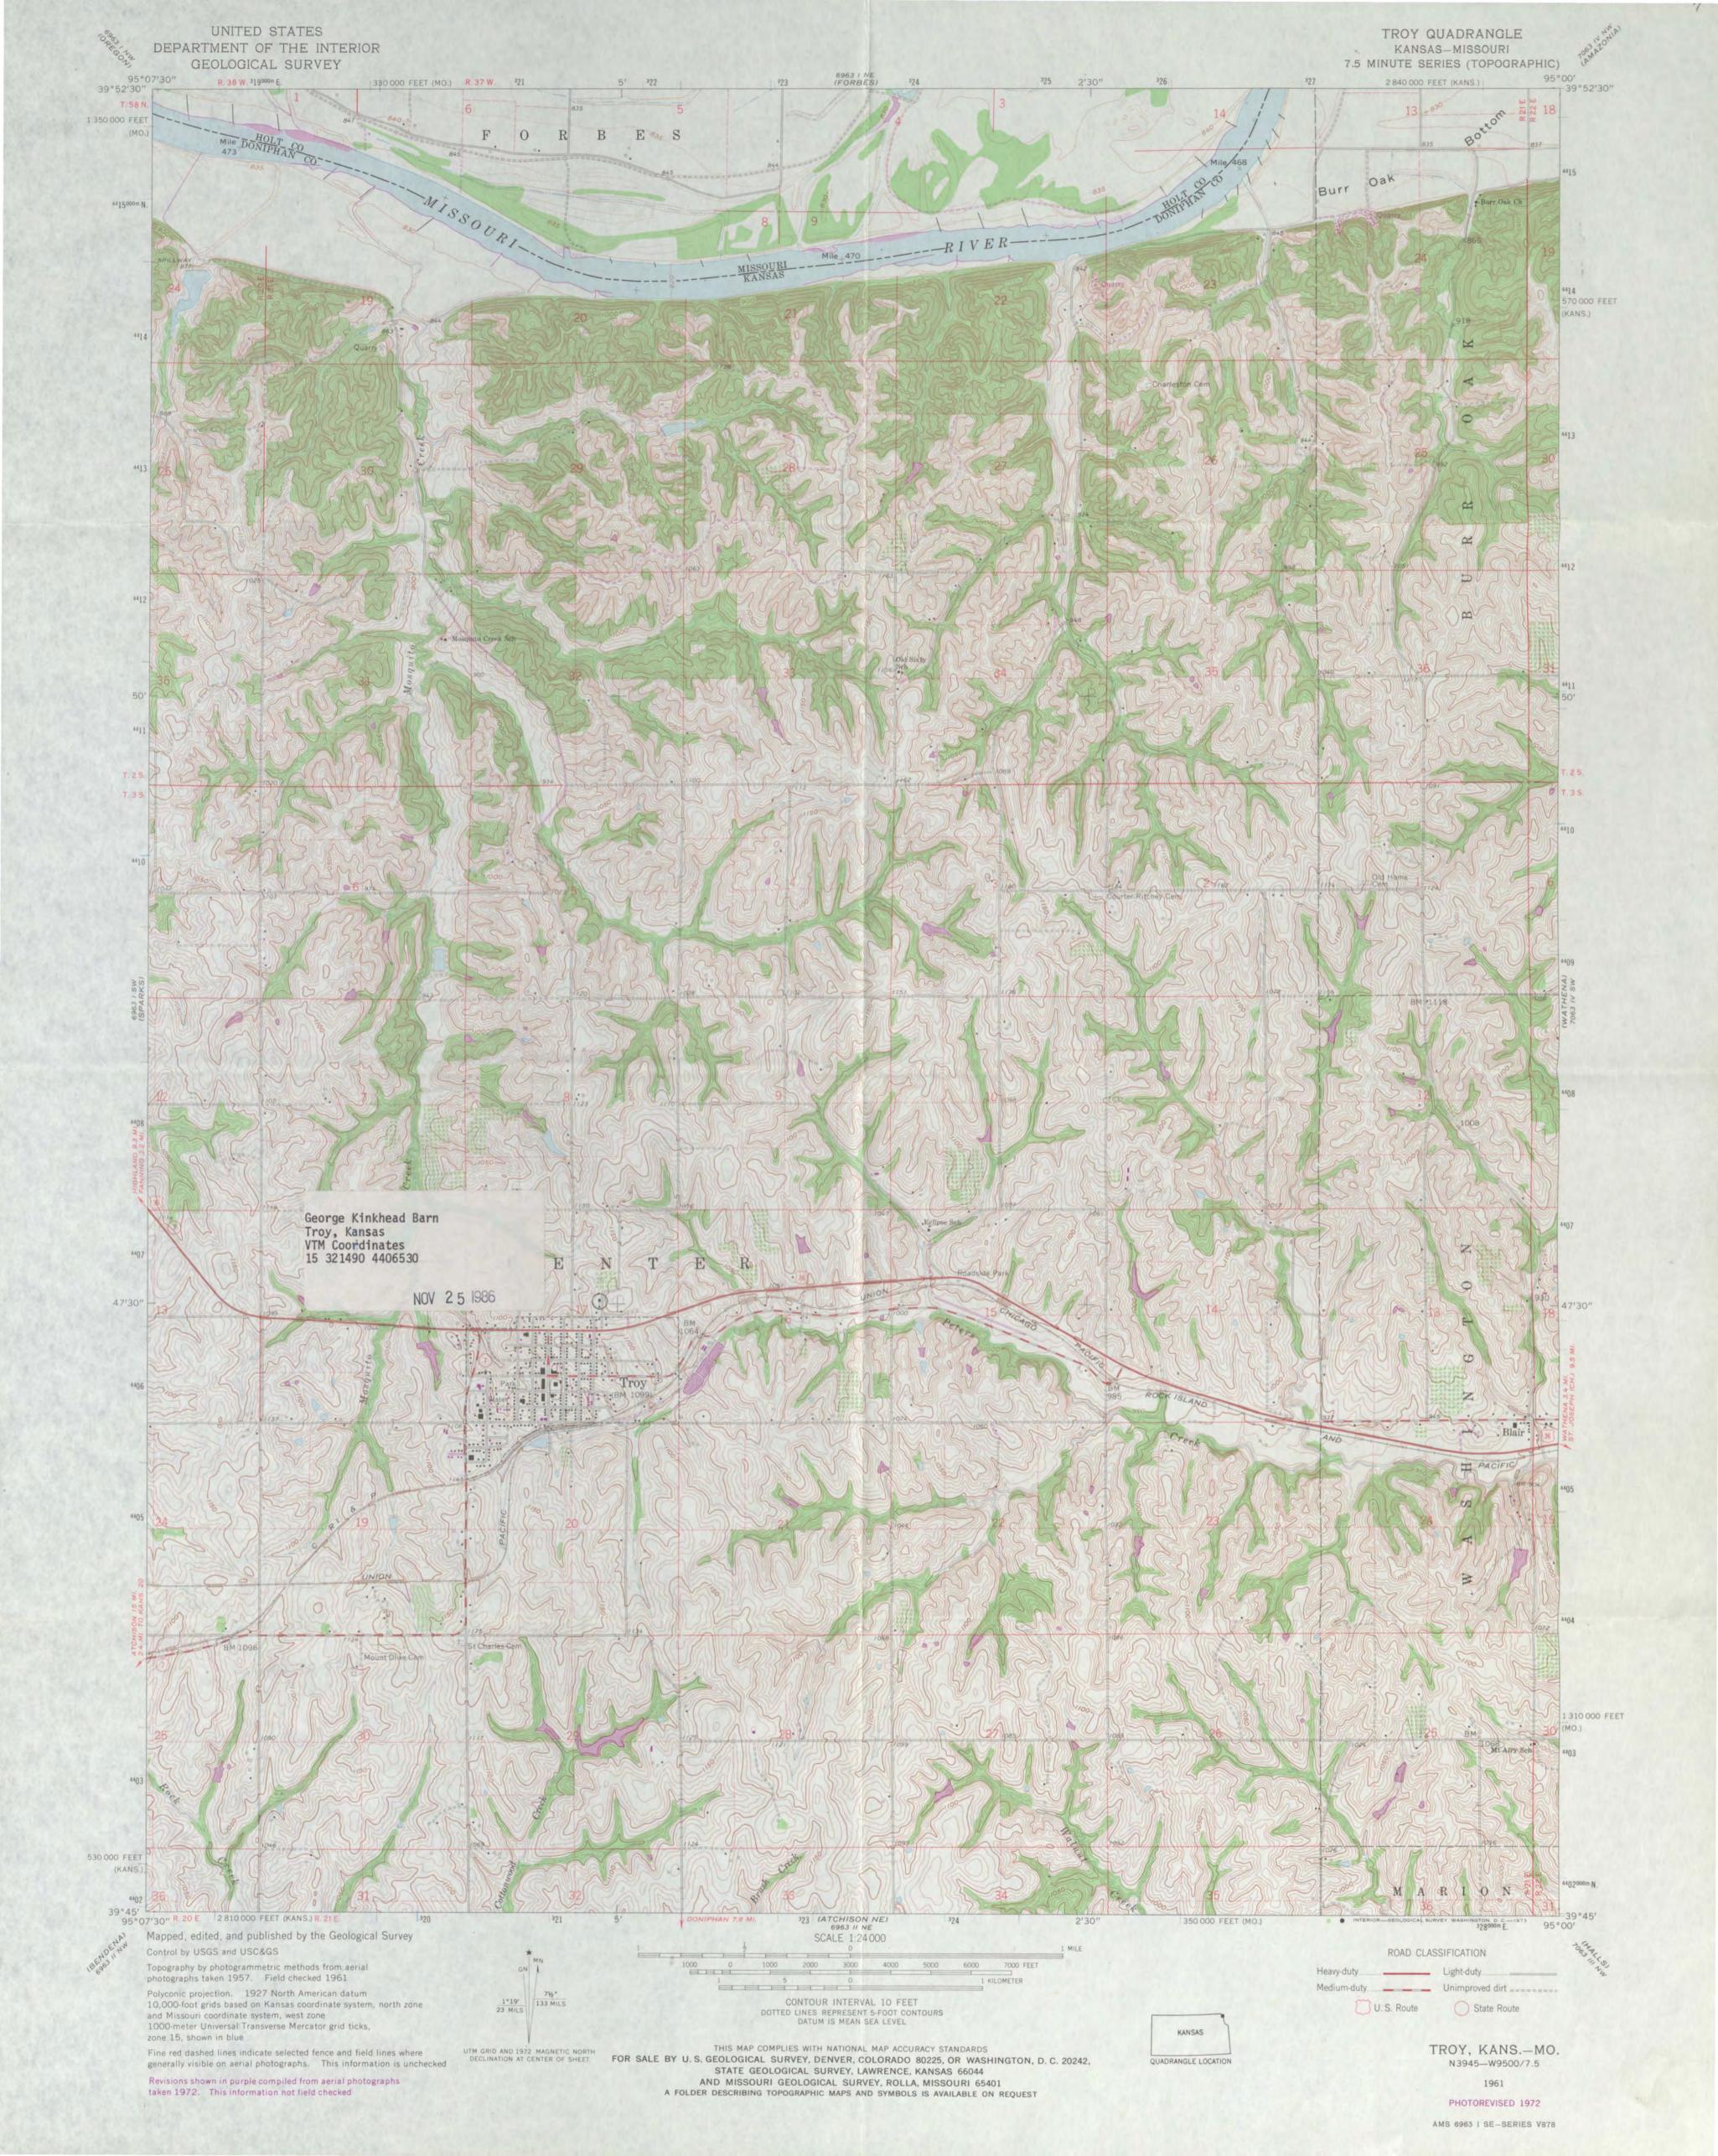

Describe the present and original (if known) physical appearance

Description

The George Kinkhead Barn (ca. 1917) is located on the John Emery and Mary Louise Chapple Farm in Troy, Kansas (pop. 1,240). The one-story, three-bay, center and side entrance, board and batten barn has a full byre with a brick foundation and a metal sheathed gambrel roof. The superstructure is supported by nailed, plank framing. The barn's gable ends have a north to south orientation. The barn measures thirty-six feet from east to west and forty-six feet from north to south. The byre is built into the south and east embankments.

The south elevation is comprised of a center doorway with interior, double leaf, rolling doors on the ground level, flanked by a small doorway on the east. Two 4/4 double hung windows pierce the gable each side of the gable, a small hay track and doors stand in the gable's apex.

The east elevation is comprised of a center, double leaf hinged, flap door and several rectangular openings. The north elevation has no details. The west elevation is comprised of a brick byre level, with an access door in the northern end and a ground floor level, pierced by several rectangular openings. The box stalls in the byre still exhibit the names of the draft animals which once were housed there. The barn is painted red.

Originally constructed as a mixed-use barn, the building is now used for storage. It maintains a high degree of architectural and structural integrity, he significant alteration to the barn has been the replacement of the original roof with a metal roof. This is an alteration common to many of the barns included in this nomination.