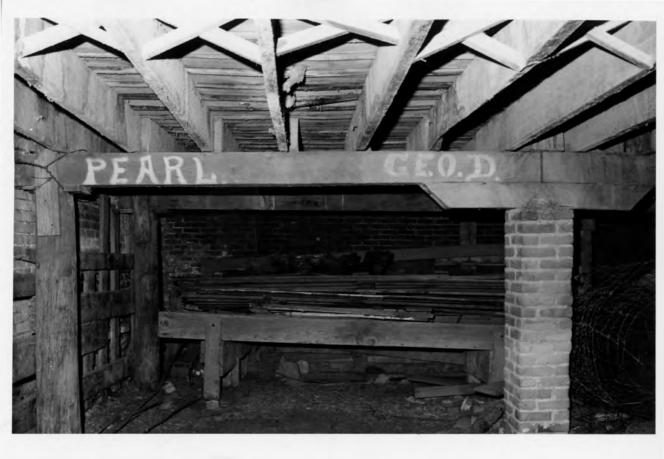

The east elevation is comprised of a center, double leaf hinged, flap door and several rectangular openings. The north elevation has no details. The west elevation is comprised of a brick byre level, with an access door in the northern end and a ground floor level, pierced by several rectangular openings. The box stalls in the byre still exhibit the names of the draft animals which once were housed there. The barn is painted red.