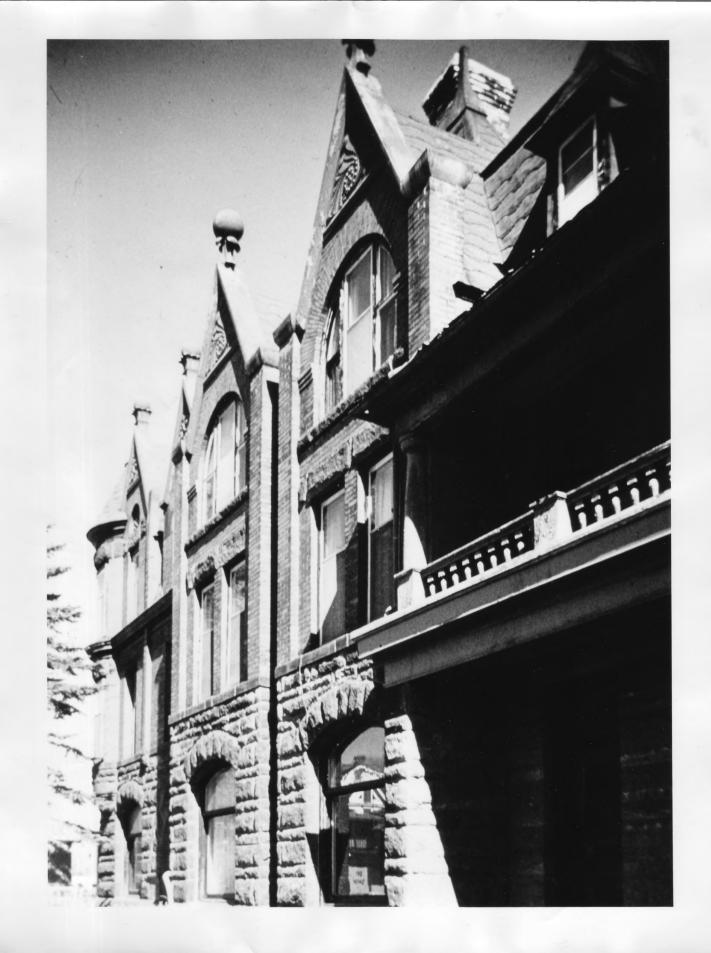

Chester Terrace Apartments Duluth, MN; St. Louis County Charles Nelson **SEP 3 0 1980** 1980 Minnesota Historical Society, Bldg. 27 Fort Snelling, St. Paul, MN 55111 Detail of typical gable, facade, balcony, and window treatments on south (front) facade. V 9 1980 No contact number 2/3