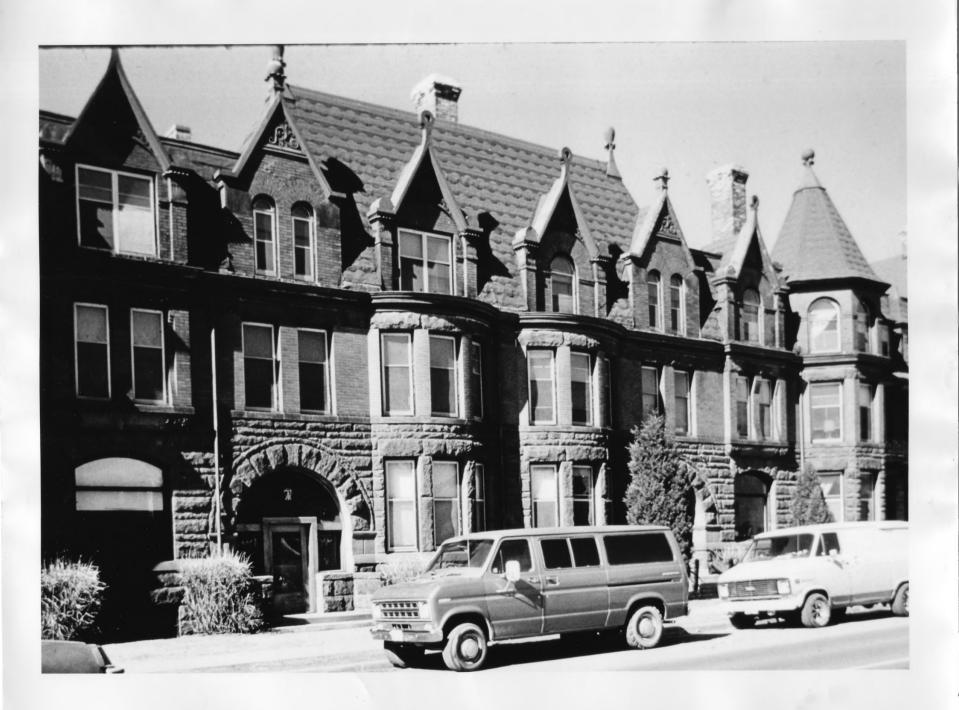

Chester Terrace Apartments Duluth, MN; St. Louis County Charles Nelson 1980 Minnesota Historical Society, Bldg. 27 Fort Snelling, St. Paul, MN 55111 Detail of central bay area on front (south) facade. No contact number 3/3 NOV 19 1980