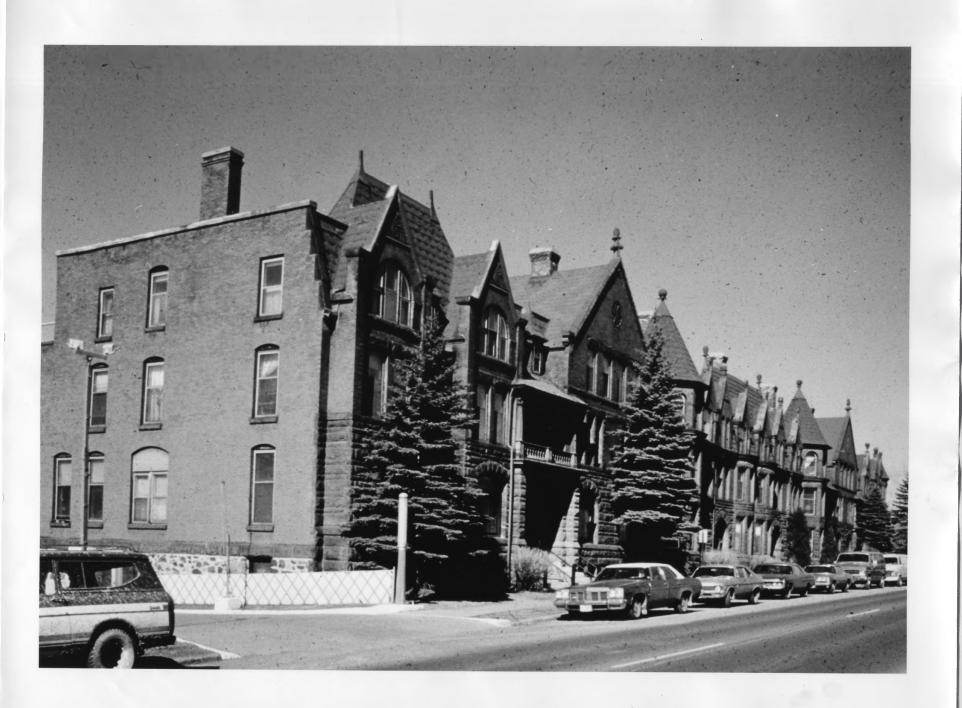

Chester Terrace Apartments Duluth, MN; St. Louis County Charles Nelson 1980 Minnesota Historical Society, Bldg. 27 Fort Snelling, St. Paul, MN 55111 General perspective view of front facade from southeast NOV 19 1980 No contact number