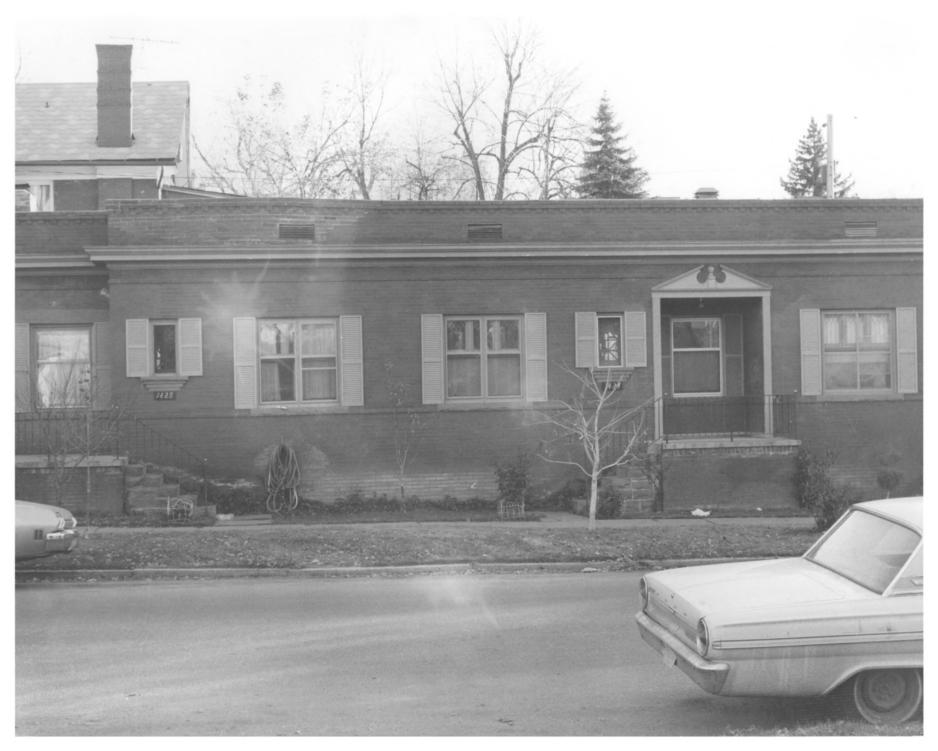

## McPhee Cottage #12-Humboldt Isle Hist. Dist. Denver, Co. Floyd Patterson 12/76

View is west towards the front facade.

State Historical Society

DEC 2 9 1978

Humboldt Isle Hist Dist 12-A
Denver Colorado
Floyd Patterson 12/76
State Historical Society

DEC 2 9 1978

View is south to the front facade of 1420-28 E 12th Ave.

McPhee-Bartholomew #13 Humboldt Isle Hist. Dist. Denver, Co. Floyd Patterson 12/76 State Historical Society

View is west towards the front facade.