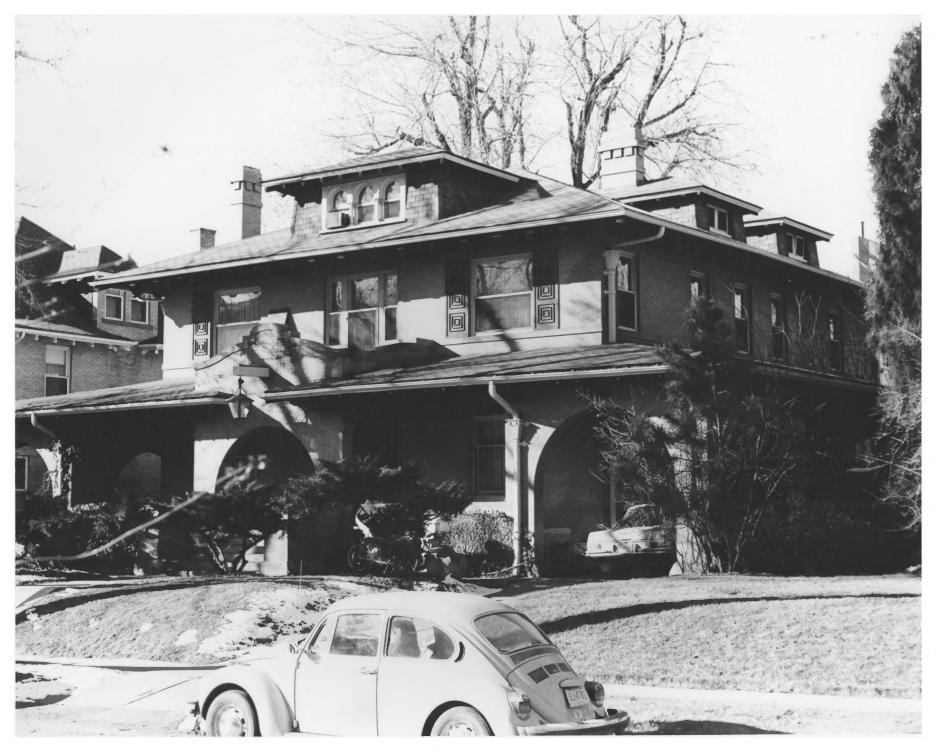

1903

Shhleter-Cobb House #7
Humboldt Isle Hist. Dist.
Denver, Co.
Floyd Patterson 12/76
State Historical Society

View is east to the front facade

DEC 2 9 1978 MAY 2 1977

Ainsworth House # 8
Humboldt Isle Hist. Dist.
Denver Colorado
Floyd Patterson 2/77
State Historical Society

View is west to the front of the building DEC 29 1978

Gihon House #9
Humboldt Isle Hist. District
Denver Co.
Floyd Patterson 2/77
State Historical Society
View is east towards the

front facade.

MAY 2 1977