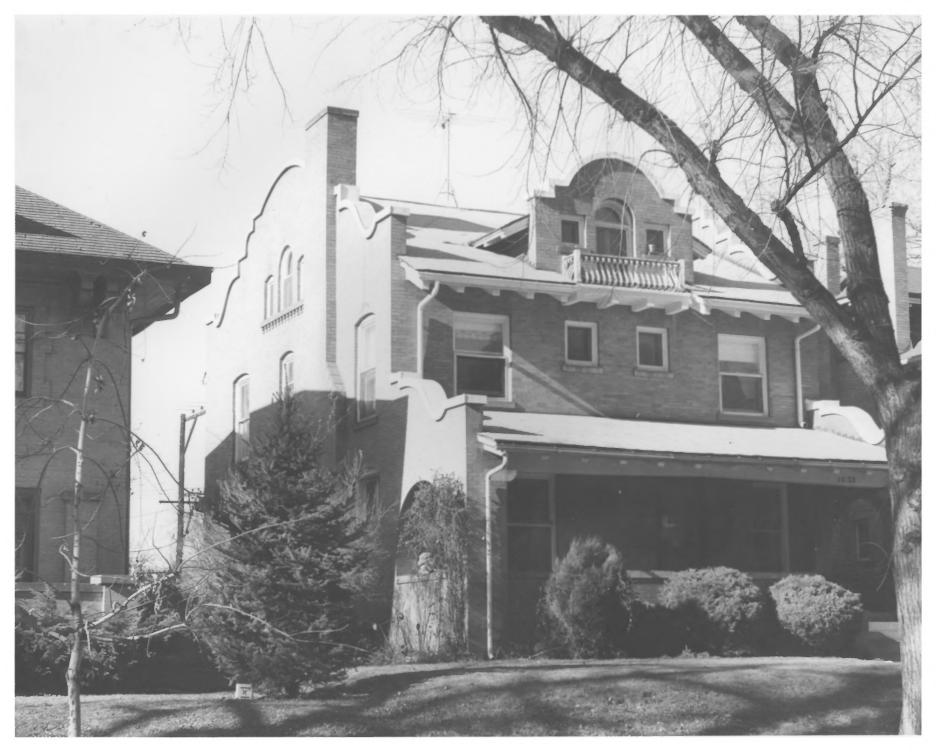

Stoiber-Reed-Humphreys 1 Mansion Humboldt Isle. Hist. Dist.

Denver, Co.
Floyd Patterson 12/76
State Historical Society

View is East to the front facade.

DEC 29 1978

Reed House #2 Humboldt Isle Hist. Dist. Denver Co. Floyd Patterson 2/77 State Historical Society

View is east to the front facade. DEC 2 9 1978

Shleter - Hicks House #3
Humboldt Isle Hist Dist.
Denver Co.
Floyd Patterson 2/77

State Historical Society

DEC 2 3 1378

View is east to the front facade.

Safely House #4
Humboldt Isle Hist. Dist.
Floyd Patterson 2/77
State Historical Society