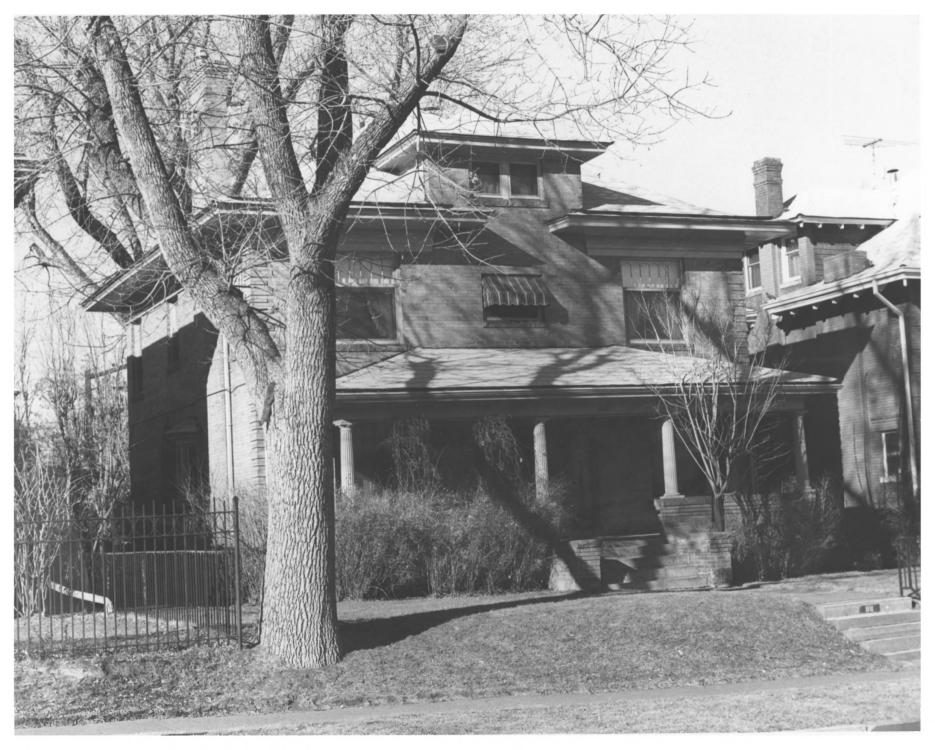

View is east to the front facade. DEC 2 9 1978

Shleter - Hicks House #3
Humboldt Isle Hist Dist.
Denver Co.
Floyd Patterson 2/77

State Historical Society

DEC 2 3 1378

View is east to the front facade.

Safely House #4
Humboldt Isle Hist. Dist.
Floyd Patterson 2/77
State Historical Society