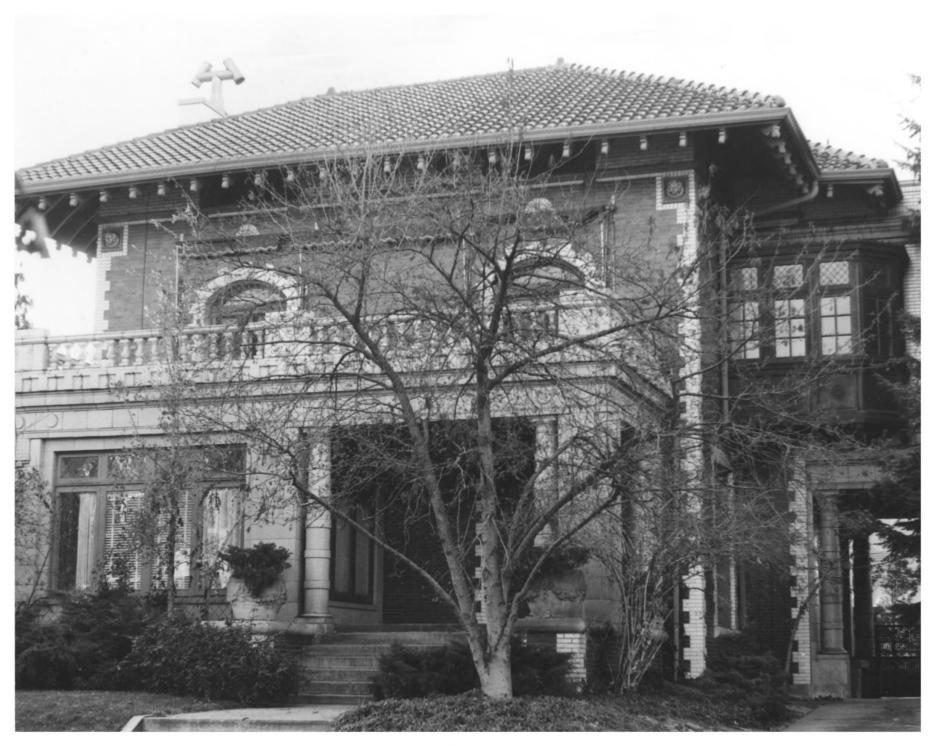

DEC 23 NO

View is east to the front facade

MAY 2 1977

905

Thompson Henry House #5 Humboldt Isle Hist. Dist. Denver, Co. Floyd Patterson 2/77 State Historical Society View is east towards the front facade which faces

front facade which faces west. DEC 2 9 1978

Brown Mackenzie House #6 Humboldt Isle Hist. Dist. Denver, Co.

DEC 2 9 1978 MAY 2 1977

Floyd Patterson 12/76
State Historical Society
View is northeast towards
the front (which faces west)
and side.