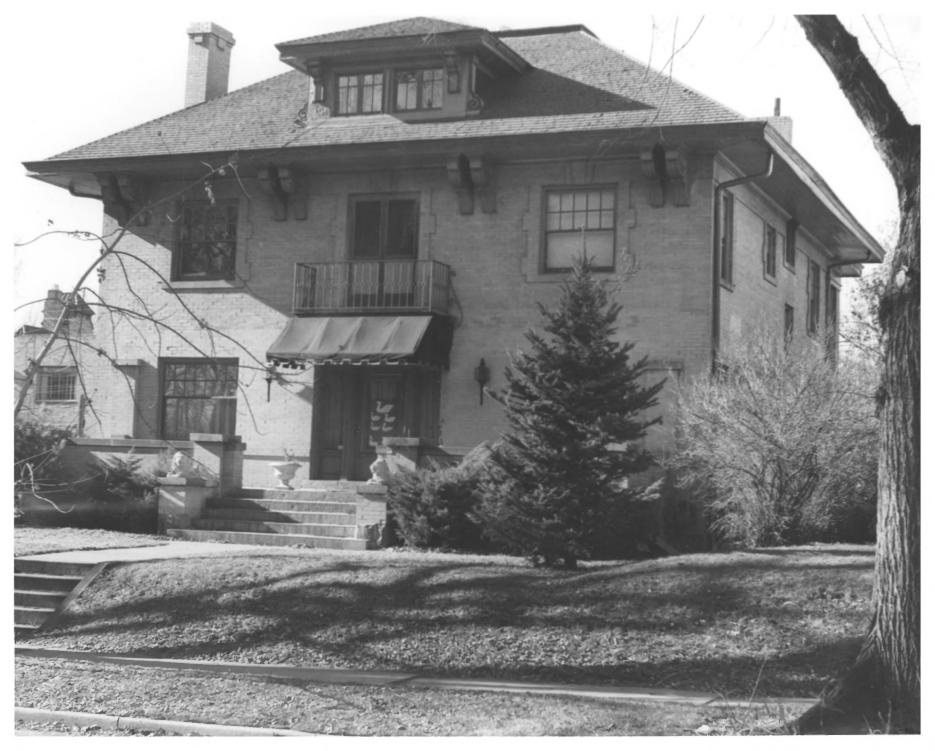

DEC 23 NO

View is east to the front facade

MAY 2 1977

905

Thompson Henry House #5 Humboldt Isle Hist. Dist. Denver, Co. Floyd Patterson 2/77 State Historical Society View is east towards the front facade which faces

front facade which faces west. DEC 2 9 1978

Brown Mackenzie House #6 Humboldt Isle Hist. Dist. Denver, Co.

DEC 2 9 1978 MAY 2 1977

Floyd Patterson 12/76
State Historical Society
View is northeast towards
the front (which faces west)
and side.