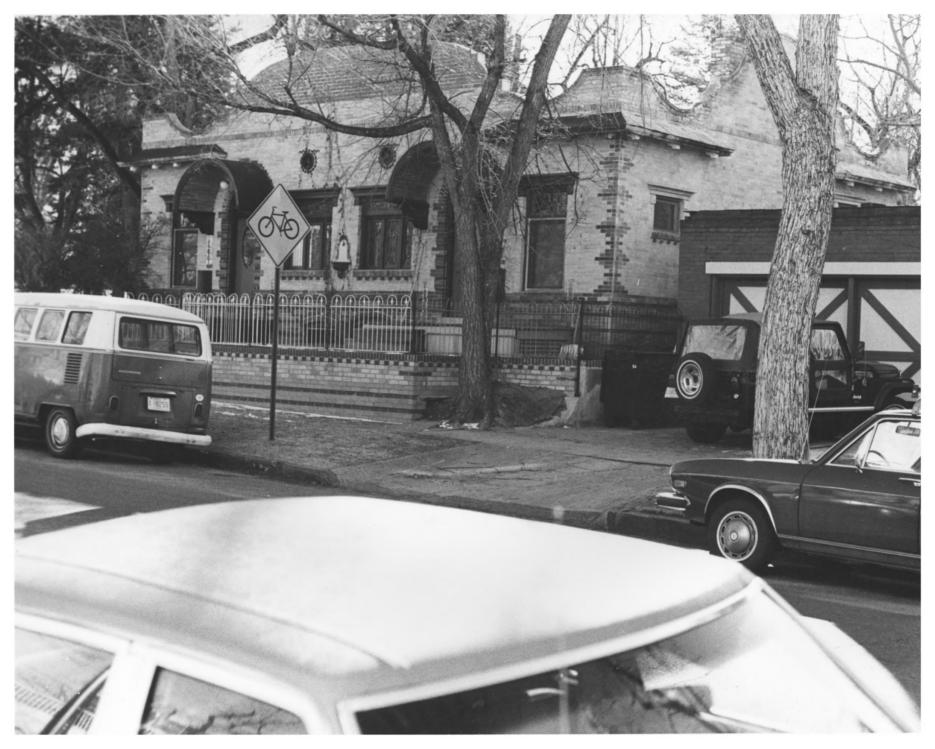

View is west to the front of the building DEC 29 1978

Gihon House #9
Humboldt Isle Hist. District
Denver Co.
Floyd Patterson 2/77
State Historical Society
View is east towards the

front facade.

MAY 2 1977

1895 DEC 2 9 1978

Crater House #10
Humboldt Isle Hist. Dist.
Denver Co.
Floyd Patterson 2/76
State Historical Society

View is northeast towards the front of the house which faces west

MAY 2 1977

P97

Humboldt Isle Hist Dist #11
Denver Colorado
Floyd Patterson 12/76
State Historical Society
DEC 29 1978