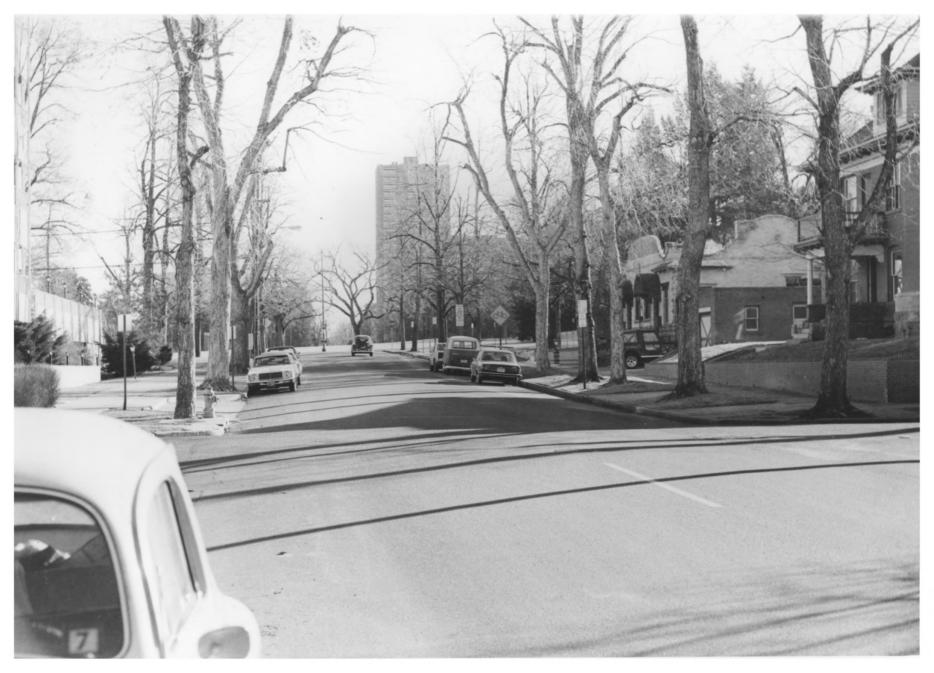

north boundary. District is on the right.

DEC 29 1978 MAY 2 1977

Humboldt Isle Hist Dist 26 Denver, Co. Floyd Patterson 12/76 State Historical Society south boundary looking east east. District is on the left.

DEC 29 1978 AY 2 1977

Humboldt Isle Hist. Dist.#27 Denver, Co. Floyd Patterson 12/76 State Historical Society

West boundary looking north.
District is on the right.

MAY 2 1977 DEC 2 9 1978

Humboldt Isle Hist. Dist. #28 Denver Co. Floyd Patterson 12/76 State Historical Society East boundary looking south. District is on the right of the picture.