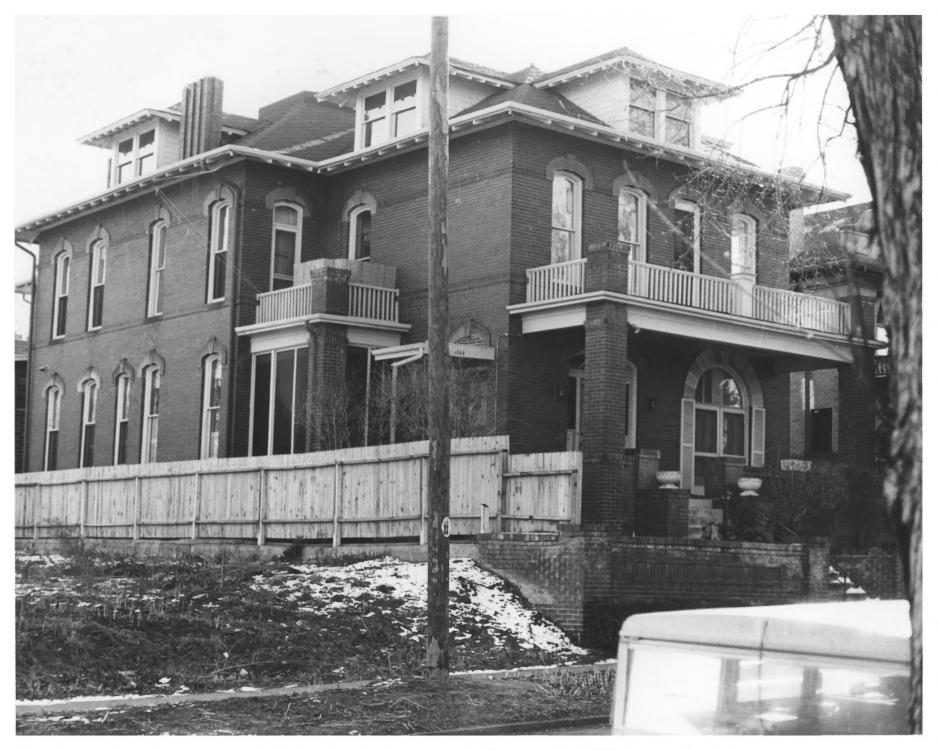

Stoiber-Reed-Humphreys 1 Mansion Humboldt Isle. Hist. Dist.

Denver, Co.
Floyd Patterson 12/76
State Historical Society

View is East to the front facade.

DEC 29 1978

Reed House #2 Humboldt Isle Hist. Dist. Denver Co. Floyd Patterson 2/77 State Historical Society