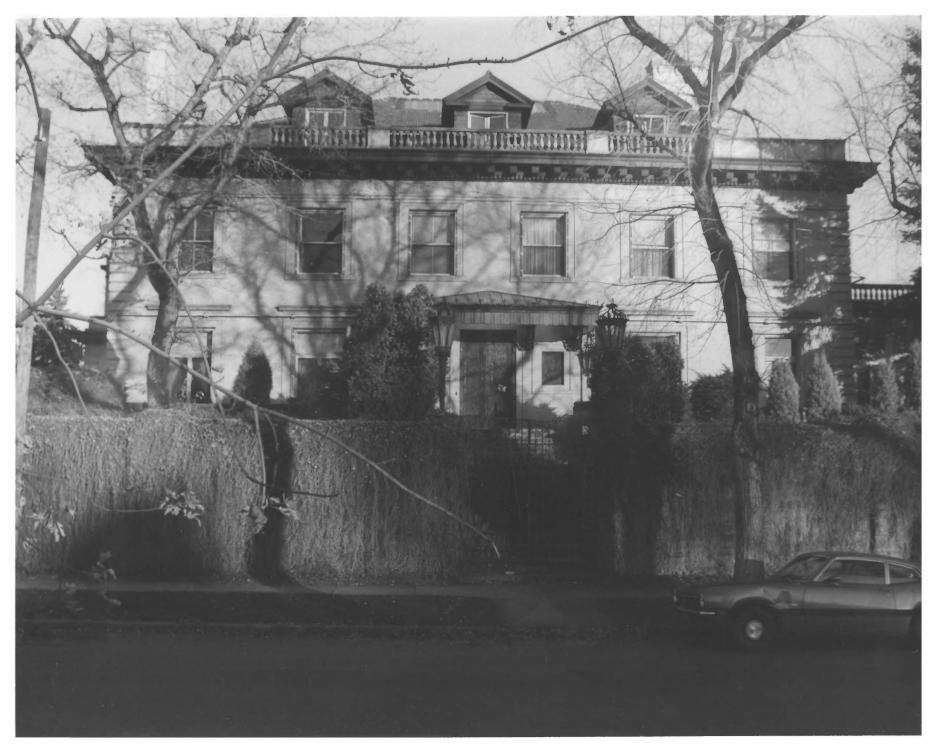

Stoiber-Reed-Humphreys 1 Mansion Humboldt Isle. Hist. Dist.

Denver, Co.
Floyd Patterson 12/76
State Historical Society

View is East to the front facade.

DEC 29 1978

Reed House #2 Humboldt Isle Hist. Dist. Denver Co. Floyd Patterson 2/77 State Historical Society