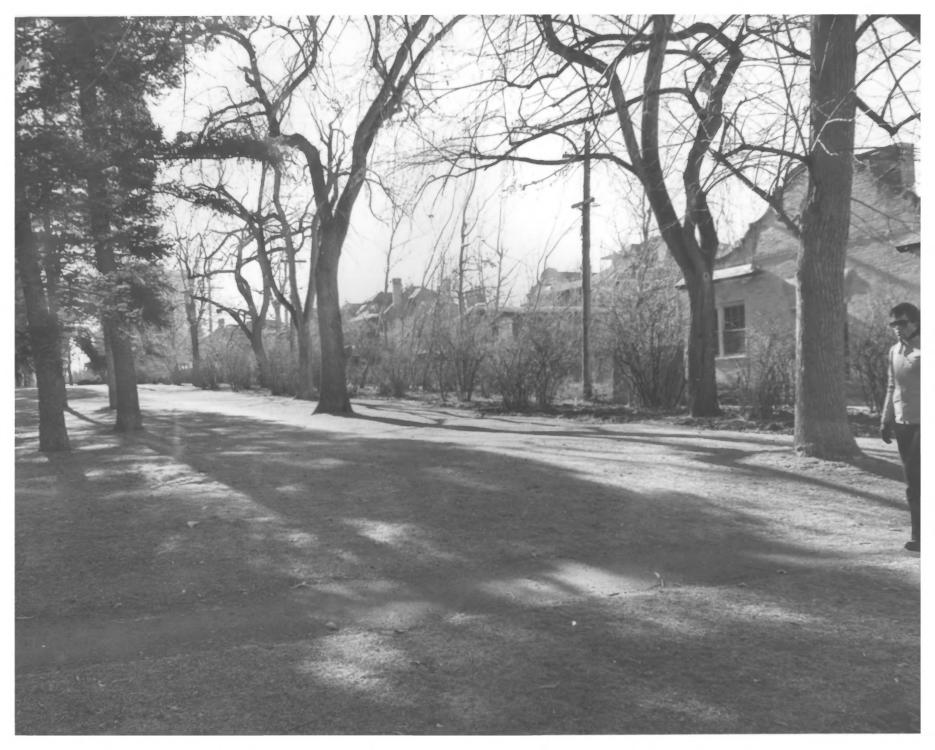

DEC 29 1978 MAY 2 1977

Humboldt Isle Hist. Dist.#29 Denver Co. MAY 2 1977 Floyd Patterson 12/76 State Historical Society

Typical street scene looking N.