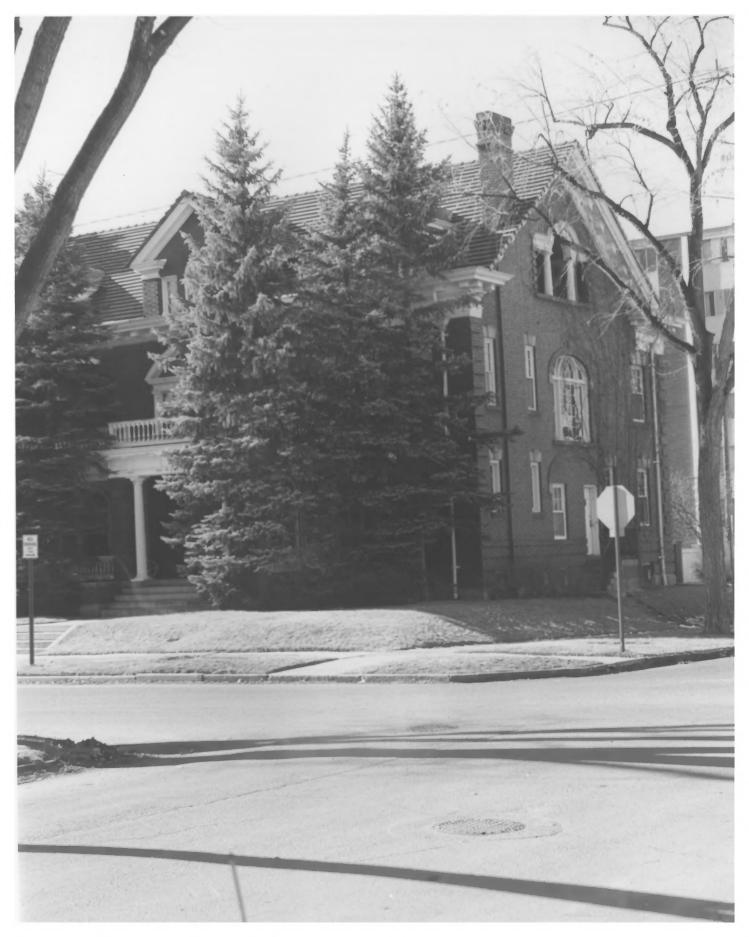

Stoiber-Reed-Humphreys 1 Mansion Humboldt Isle. Hist. Dist.

Denver, Co.
Floyd Patterson 12/76
State Historical Society

View is East to the front facade.

DEC 29 1978

Reed House #2 Humboldt Isle Hist. Dist. Denver Co. Floyd Patterson 2/77 State Historical Society