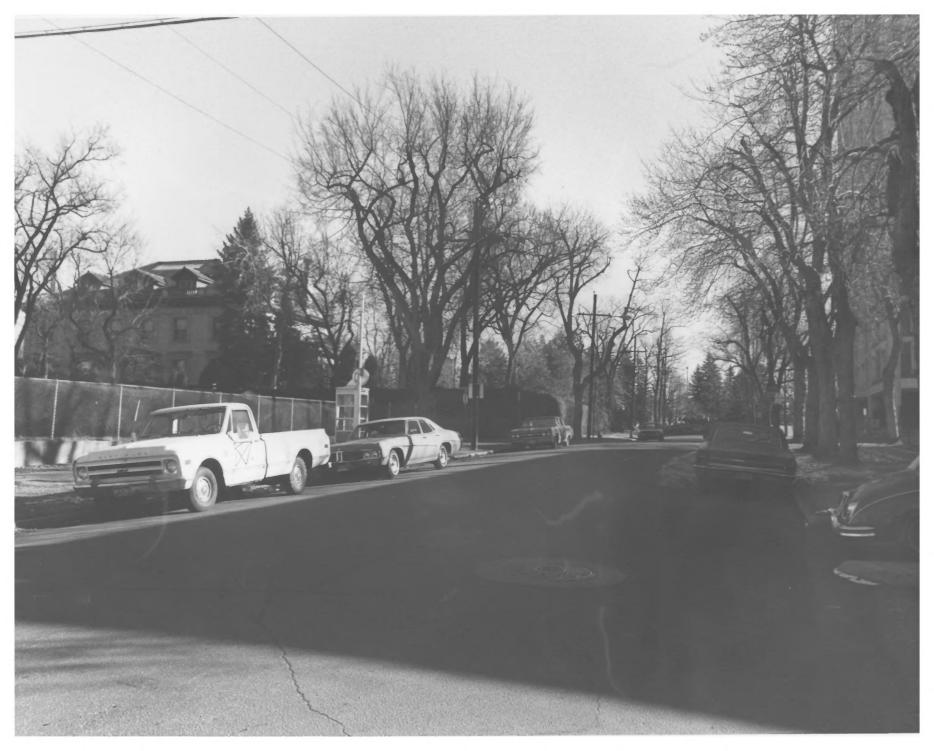

DEC 29 1978 AY 2 1977

Humboldt Isle Hist. Dist.#27 Denver, Co. Floyd Patterson 12/76 State Historical Society

West boundary looking north.
District is on the right.

MAY 2 1977 DEC 2 9 1978

Humboldt Isle Hist. Dist. #28 Denver Co. Floyd Patterson 12/76 State Historical Society East boundary looking south. District is on the right of the picture.

DEC 29 1978 MAY 2 1977

Humboldt Isle Hist. Dist.#29 Denver Co. MAY 2 1977 Floyd Patterson 12/76 State Historical Society

Typical street scene looking N.