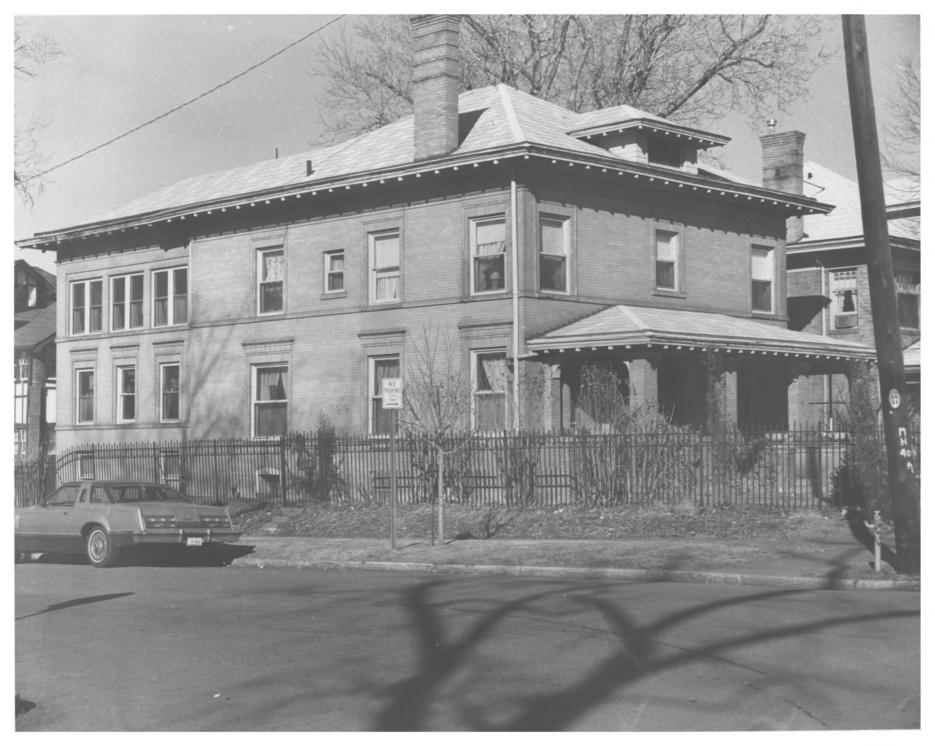

front facade which faces west. DEC 2 9 1978

Brown Mackenzie House #6 Humboldt Isle Hist. Dist. Denver, Co.

DEC 2 9 1978 MAY 2 1977

Floyd Patterson 12/76
State Historical Society
View is northeast towards
the front (which faces west)
and side.