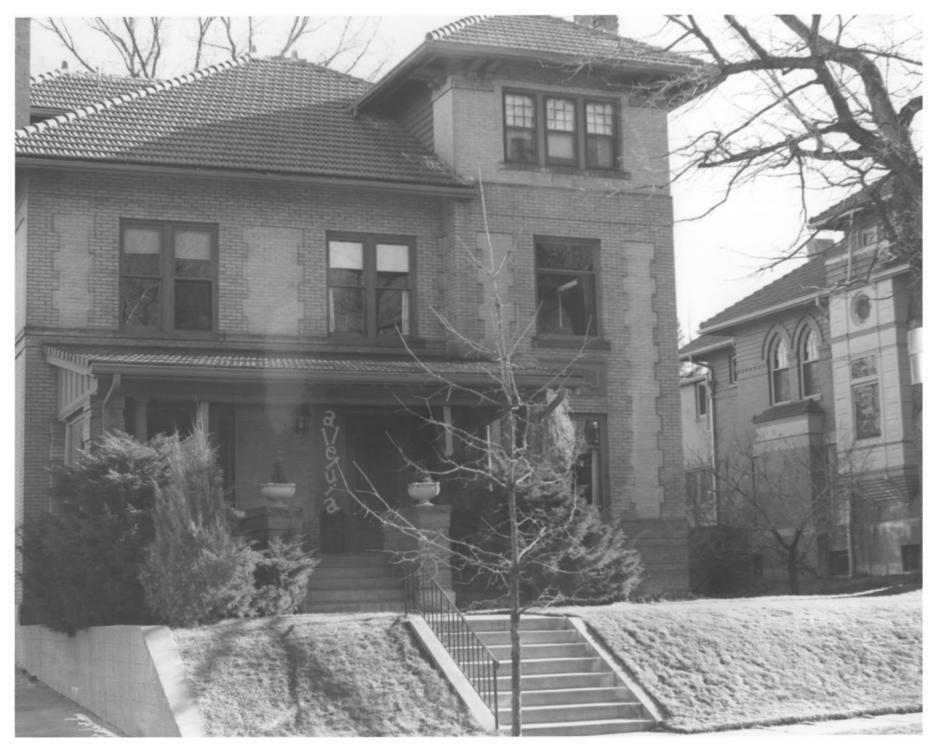

## McPhee Cottage #12-Humboldt Isle Hist. Dist. Denver, Co. Floyd Patterson 12/76

View is west towards the front facade.

State Historical Society

DEC 2 9 1978

Humboldt Isle Hist Dist 12-A
Denver Colorado
Floyd Patterson 12/76
State Historical Society

DEC 2 9 1978

View is south to the front facade of 1420-28 E 12th Ave.

McPhee-Bartholomew #13 Humboldt Isle Hist. Dist. Denver, Co. Floyd Patterson 12/76 State Historical Society

View is west towards the front facade.