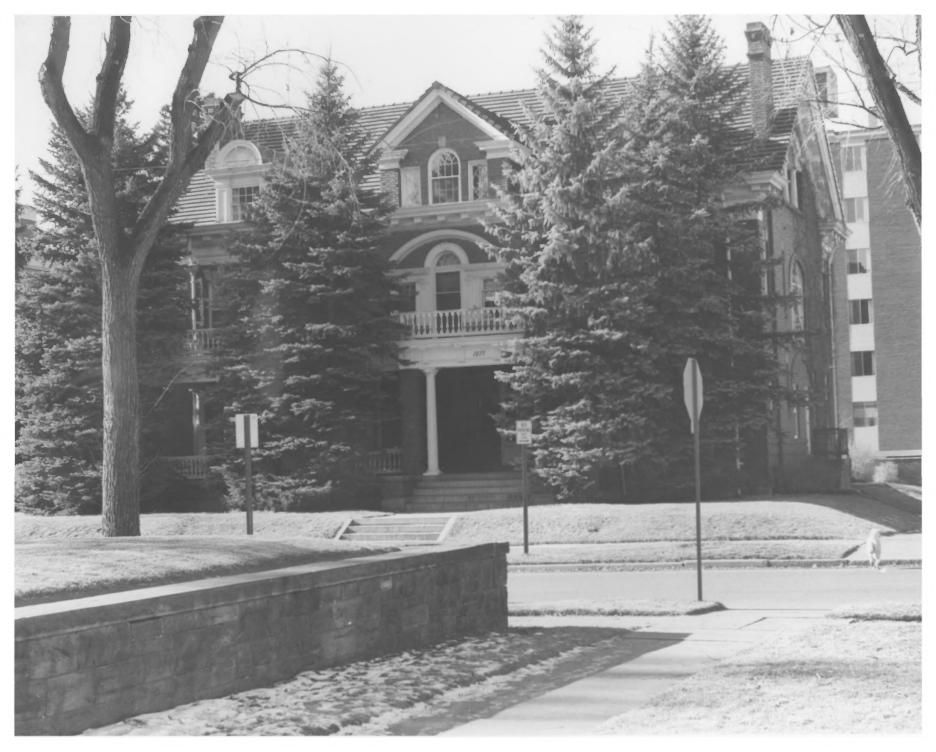

1895 DEC 2 9 1978

Crater House #10
Humboldt Isle Hist. Dist.
Denver Co.
Floyd Patterson 2/76
State Historical Society

View is northeast towards the front of the house which faces west

MAY 2 1977

P97

Humboldt Isle Hist Dist #11
Denver Colorado
Floyd Patterson 12/76
State Historical Society
DEC 29 1978