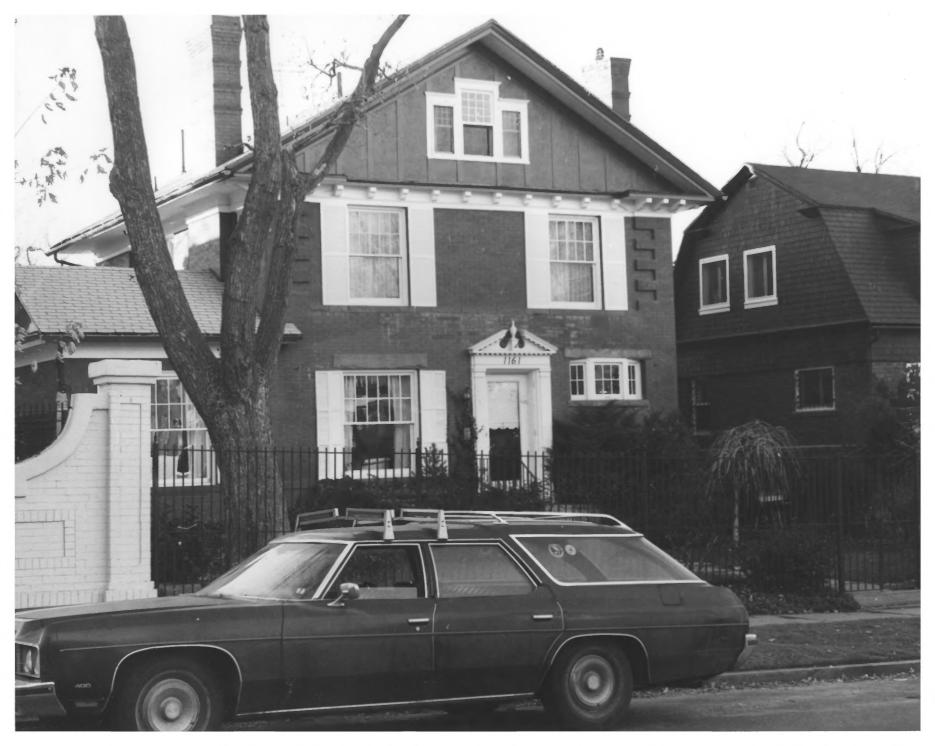

DEC 2 9 1978

MAY 2 1977

1897

Weldell House Humboldt Isle Hist. Dist. Denver. Co. Floyd Patterson 12/76 State Historical Society View is west towards the front facade.

DEC 29 1978

Schaefer House Humboldt Isle Hist Dist. Denver. Co. Historic Denver Inc. 12/76 770 Pennslyvania Denver, Co. DEC 2 9 1978

View is west towards the fron front facade.

Rendle-Myer House #16 Humboldt Isle Hist. Dist. Denver Colorado Floyd Patterson 2/77 State Historical Society

View is west towards the front facader 2 9 1978

MAY 2 1977