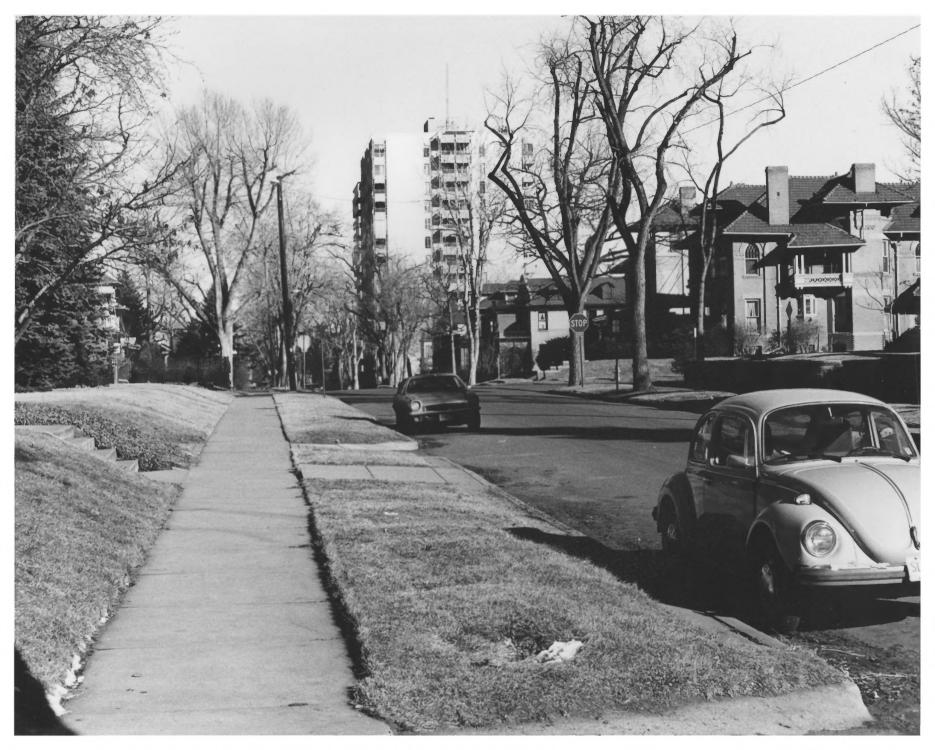

DEC 29 1978 AY 2 1977

Humboldt Isle Hist. Dist.#27 Denver, Co. Floyd Patterson 12/76 State Historical Society

West boundary looking north.
District is on the right.

MAY 2 1977 DEC 2 9 1978

Humboldt Isle Hist. Dist. #28 Denver Co. Floyd Patterson 12/76 State Historical Society East boundary looking south. District is on the right of the picture.