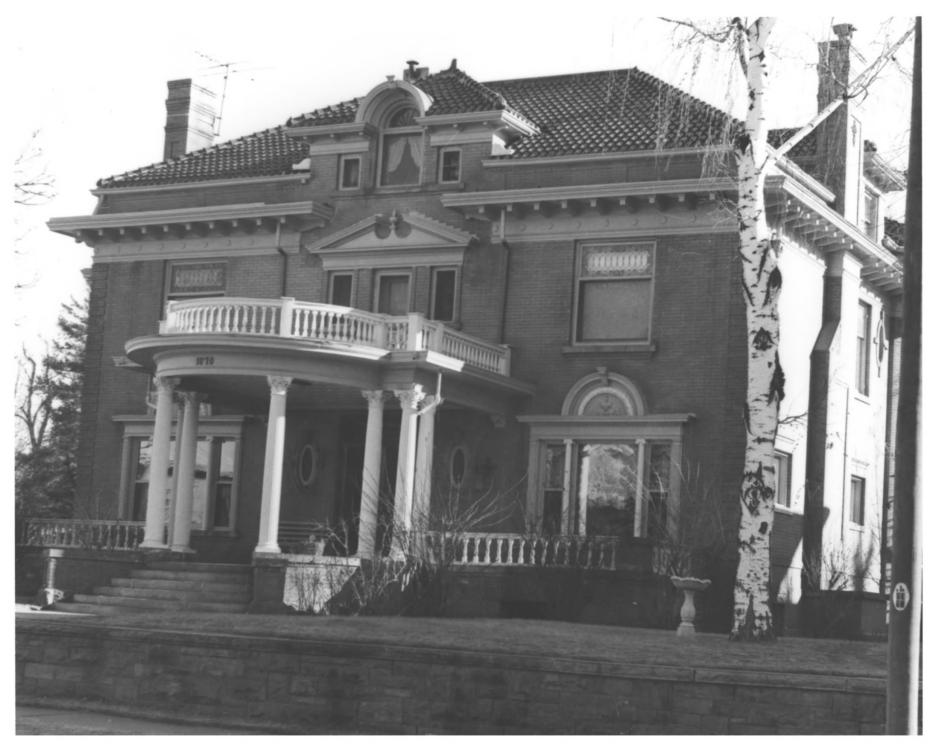

Stoiber-Reed-Humphreys 1 Mansion Humboldt Isle. Hist. Dist.

Denver, Co.
Floyd Patterson 12/76
State Historical Society

View is East to the front facade.

DEC 29 1978

Reed House #2 Humboldt Isle Hist. Dist. Denver Co. Floyd Patterson 2/77 State Historical Society