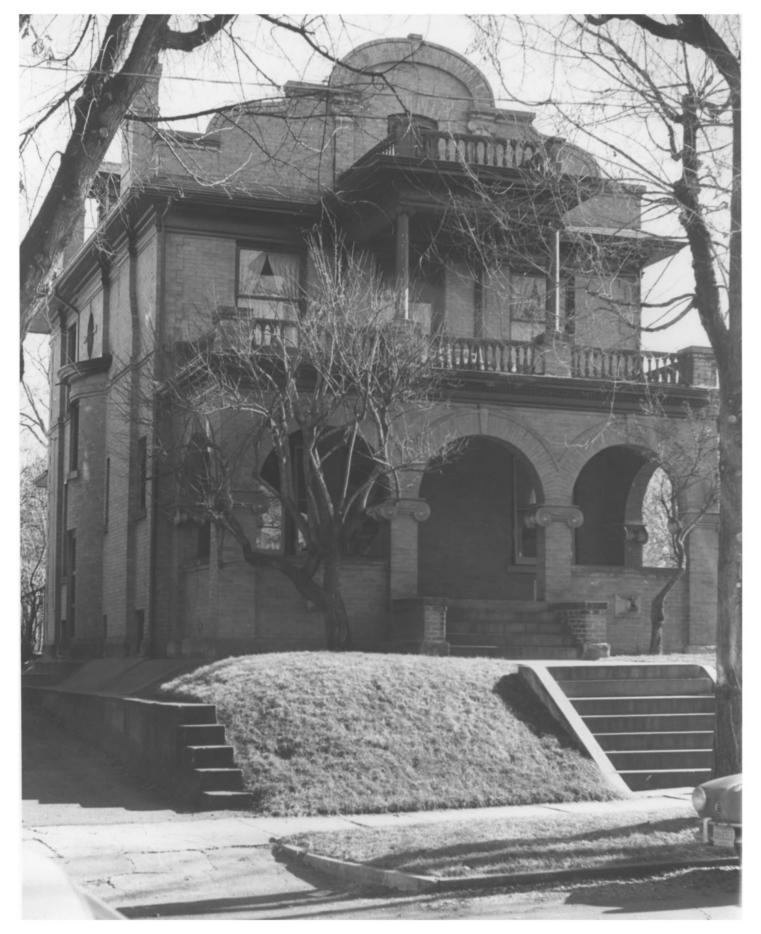

View is southwest towards the north facade DEC 29 1978

Tammen House #20 Humboldt Tsle Hist. Dist. Denver. Co. Floyd Patterson 12/76 State Historical Society Viewis West towneds

VIEWIL WEST TOWNERS

KNOWT FACAJE.

XLIX-36 1909 MAY 2 197

Rees House #21
Humboldt Isle Hist. Dist
Denver Co.
Floyd Patterson 2/77
State Historical Society

View is west towards the front. DEC 29 1978

Gallup House # 22 Humboldt Isle. Hist. Dist. Denver Co. Floyd Patterson 2/77 State Historical Society