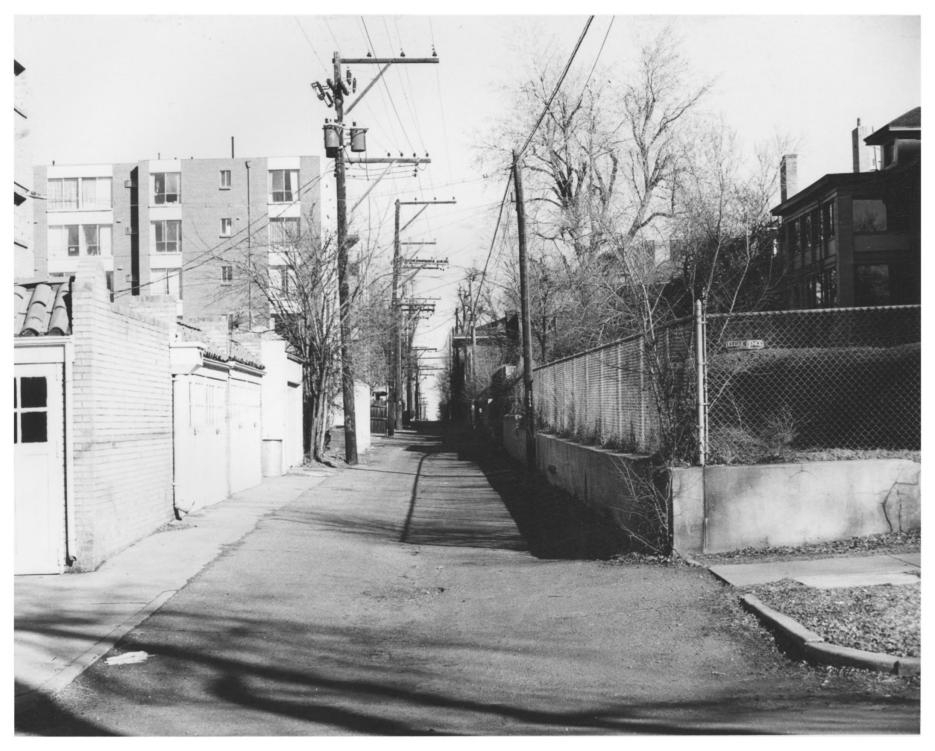

north boundary. District is on the right.

DEC 29 1978 MAY 2 1977

Humboldt Isle Hist Dist 26 Denver, Co. Floyd Patterson 12/76 State Historical Society south boundary looking east east. District is on the left.