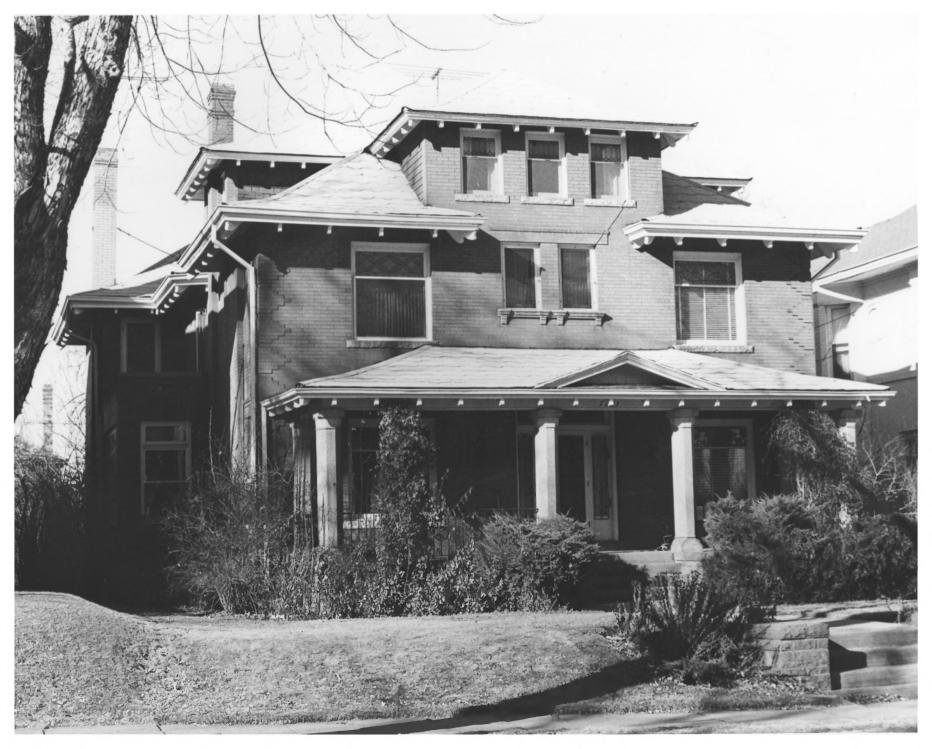

Stoiber-Reed-Humphreys 1 Mansion Humboldt Isle. Hist. Dist.

Denver, Co.
Floyd Patterson 12/76
State Historical Society

View is East to the front facade.

DEC 29 1978

Reed House #2 Humboldt Isle Hist. Dist. Denver Co. Floyd Patterson 2/77 State Historical Society