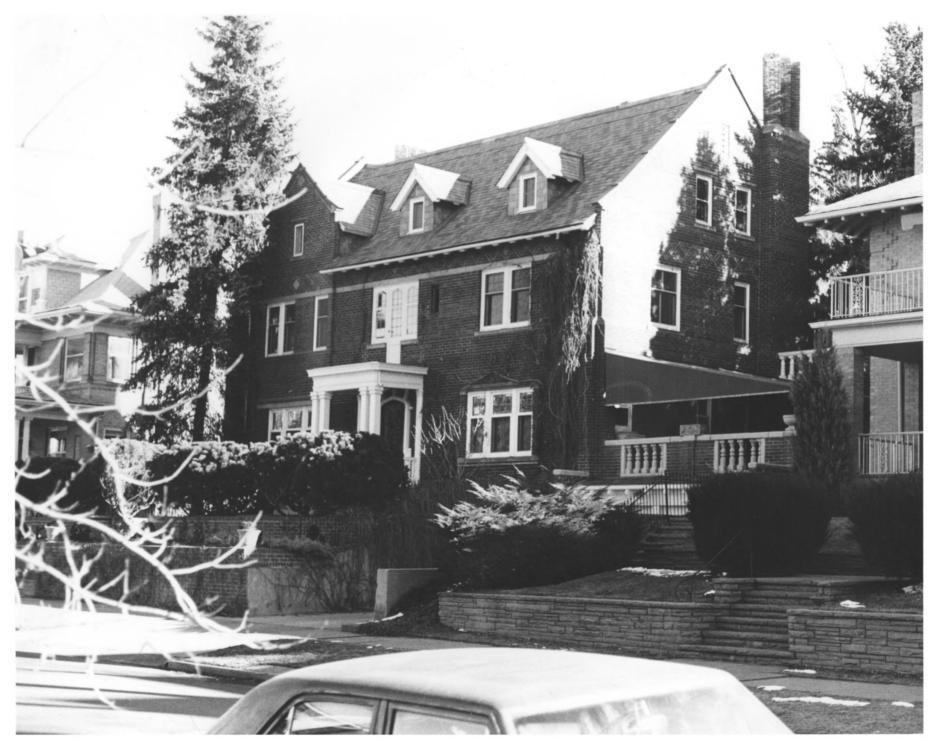

DEC 23 NO

View is east to the front facade

MAY 2 1977

905

Thompson Henry House #5 Humboldt Isle Hist. Dist. Denver, Co. Floyd Patterson 2/77 State Historical Society View is east towards the front facade which faces

front facade which faces west. DEC 2 9 1978

Brown Mackenzie House #6 Humboldt Isle Hist. Dist. Denver, Co.

DEC 2 9 1978 MAY 2 1977

Floyd Patterson 12/76
State Historical Society
View is northeast towards
the front (which faces west)
and side.