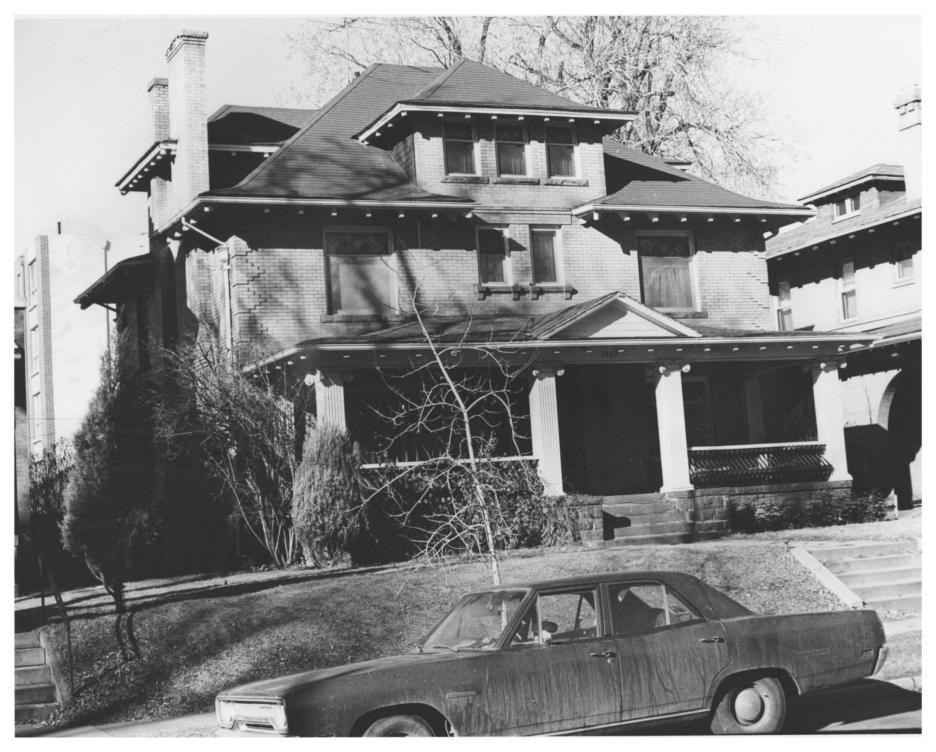

Curtis House # 17 Humboldt Isle Hist. Dist. Denver Co. Floyd Patterson 2/77 State Historical Society

Viewx is west towards the front facadet 2 9 1978

MAY 2 1977

1903

Kent House #18
Humboldt Isle Hist. Dist.
Denver Co.
Floyd Patterson 2/77
State Historial Society

View is westtowards the front facade.

Sweet House #19
Humboldt Isle Hist. Dist
Denver Co.

Floyd Patterson 12/76
State Historical Society

View is west towards the front facade. DEC 29 1978

Sweet House 19A Humboldt Isle Historic Dist. Denver, Co. Floyd Patterson 12/76 State Historical Society