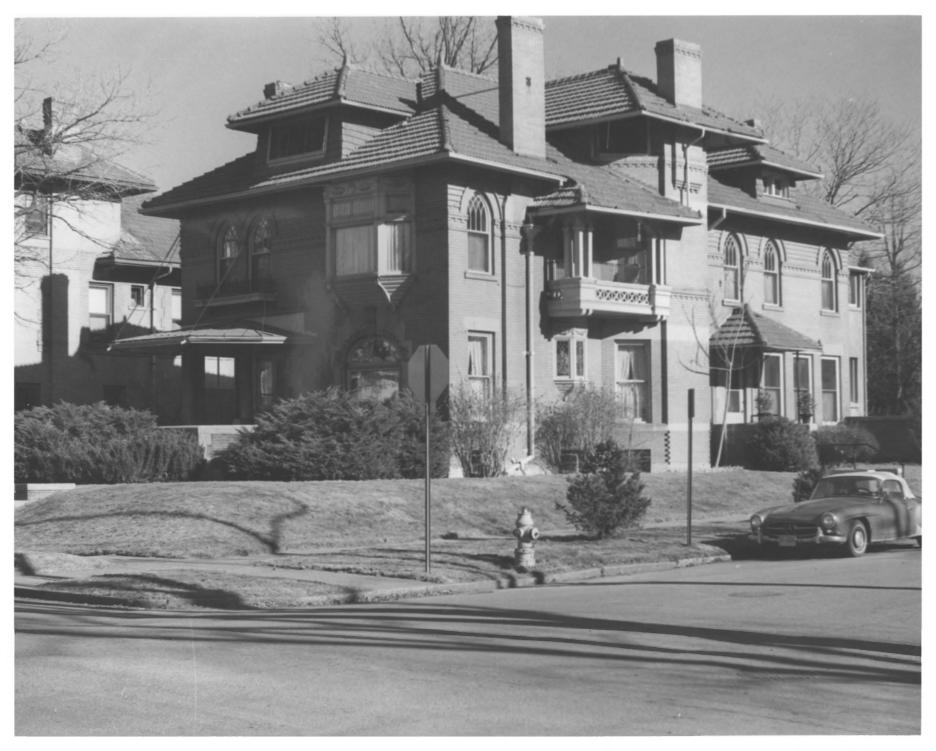

View is east to the front facade. DEC 2 9 1978

Shleter - Hicks House #3
Humboldt Isle Hist Dist.
Denver Co.
Floyd Patterson 2/77

State Historical Society

DEC 2 3 1378

View is east to the front facade.

Safely House #4
Humboldt Isle Hist. Dist.
Floyd Patterson 2/77
State Historical Society

DEC 23 NO

View is east to the front facade

MAY 2 1977

905

Thompson Henry House #5 Humboldt Isle Hist. Dist. Denver, Co. Floyd Patterson 2/77 State Historical Society View is east towards the front facade which faces