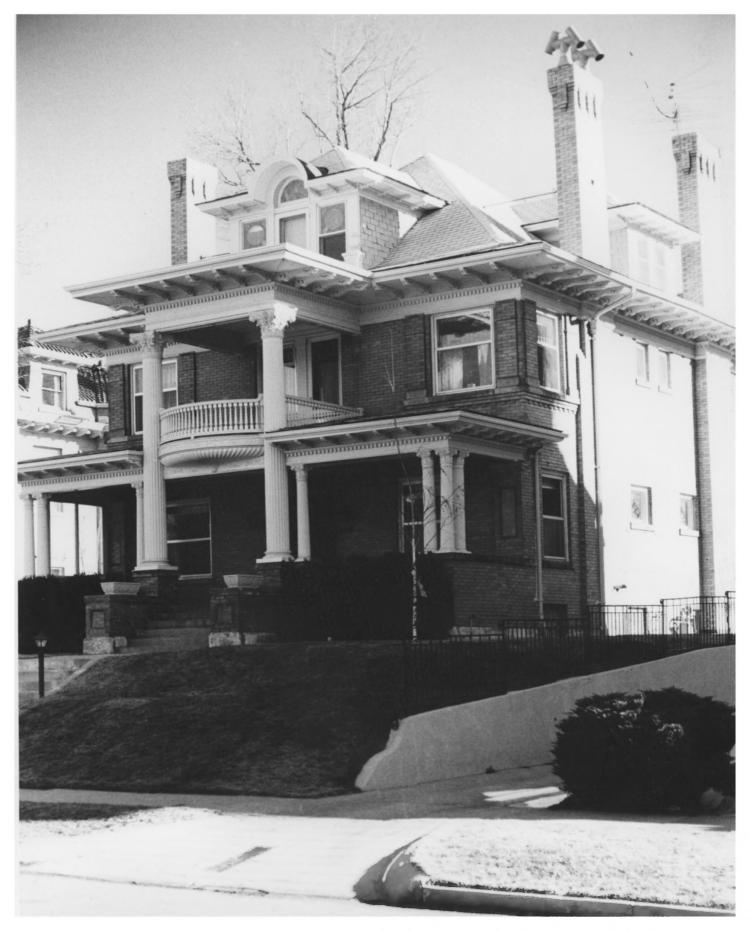

front facade which faces west. DEC 2 9 1978

Brown Mackenzie House #6 Humboldt Isle Hist. Dist. Denver, Co.

DEC 2 9 1978 MAY 2 1977

Floyd Patterson 12/76
State Historical Society
View is northeast towards
the front (which faces west)
and side.

1903

Shhleter-Cobb House #7
Humboldt Isle Hist. Dist.
Denver, Co.
Floyd Patterson 12/76
State Historical Society

View is east to the front facade

DEC 2 9 1978 MAY 2 1977

Ainsworth House # 8
Humboldt Isle Hist. Dist.
Denver Colorado
Floyd Patterson 2/77
State Historical Society