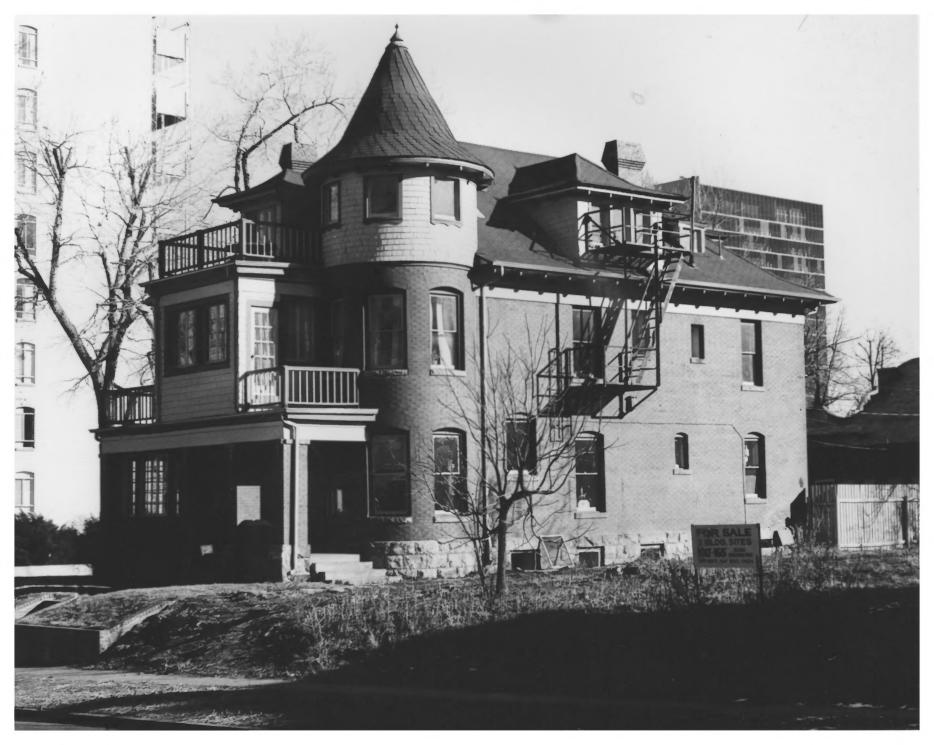

View is east to the front facade. DEC 2 9 1978

Shleter - Hicks House #3
Humboldt Isle Hist Dist.
Denver Co.
Floyd Patterson 2/77

State Historical Society

DEC 2 3 1378

View is east to the front facade.

Safely House #4
Humboldt Isle Hist. Dist.
Floyd Patterson 2/77
State Historical Society