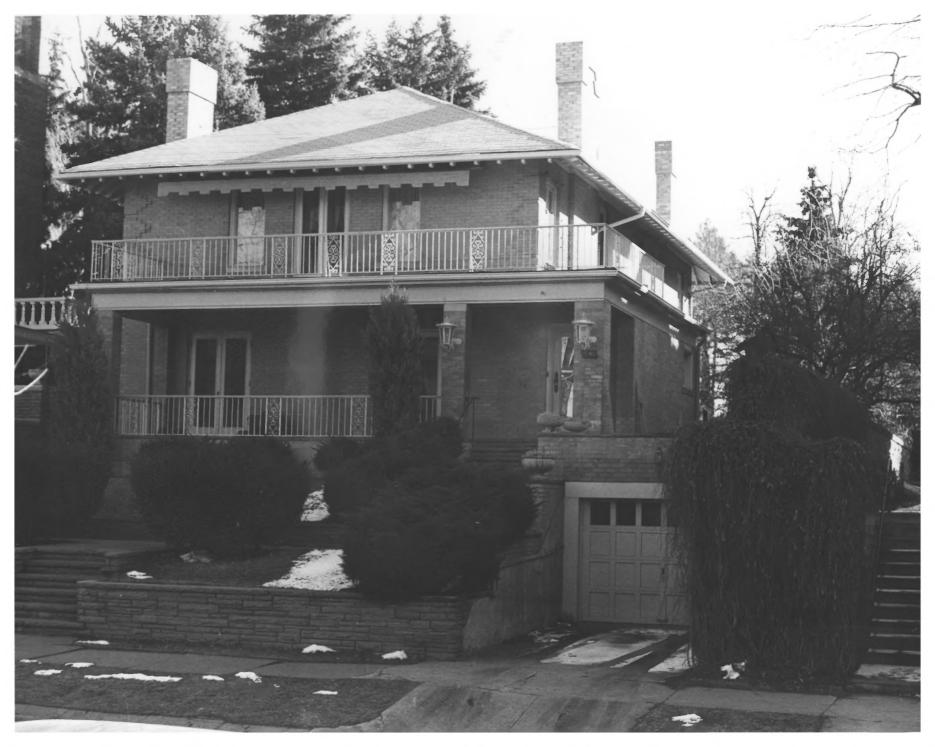

View is east to the front facade. DEC 2 9 1978

Shleter - Hicks House #3
Humboldt Isle Hist Dist.
Denver Co.
Floyd Patterson 2/77

State Historical Society

DEC 2 3 1378

View is east to the front facade.

Safely House #4
Humboldt Isle Hist. Dist.
Floyd Patterson 2/77
State Historical Society

DEC 23 NO

View is east to the front facade

MAY 2 1977

905

Thompson Henry House #5 Humboldt Isle Hist. Dist. Denver, Co. Floyd Patterson 2/77 State Historical Society View is east towards the front facade which faces