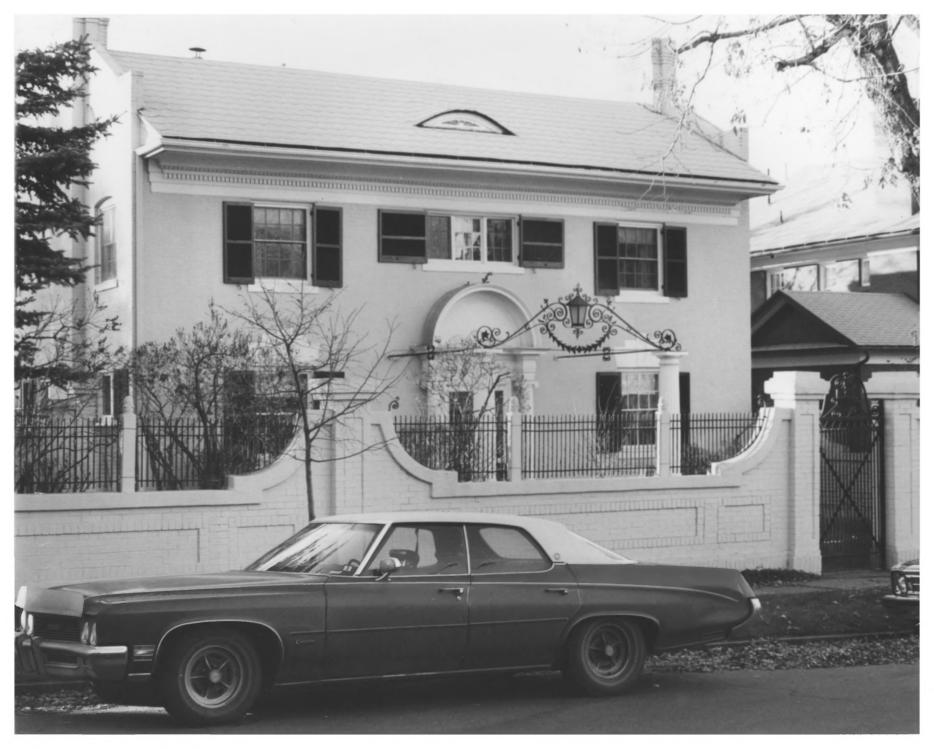

Stoiber-Reed-Humphreys 1 Mansion Humboldt Isle. Hist. Dist.

Denver, Co.
Floyd Patterson 12/76
State Historical Society

View is East to the front facade.

DEC 29 1978

Reed House #2 Humboldt Isle Hist. Dist. Denver Co. Floyd Patterson 2/77 State Historical Society