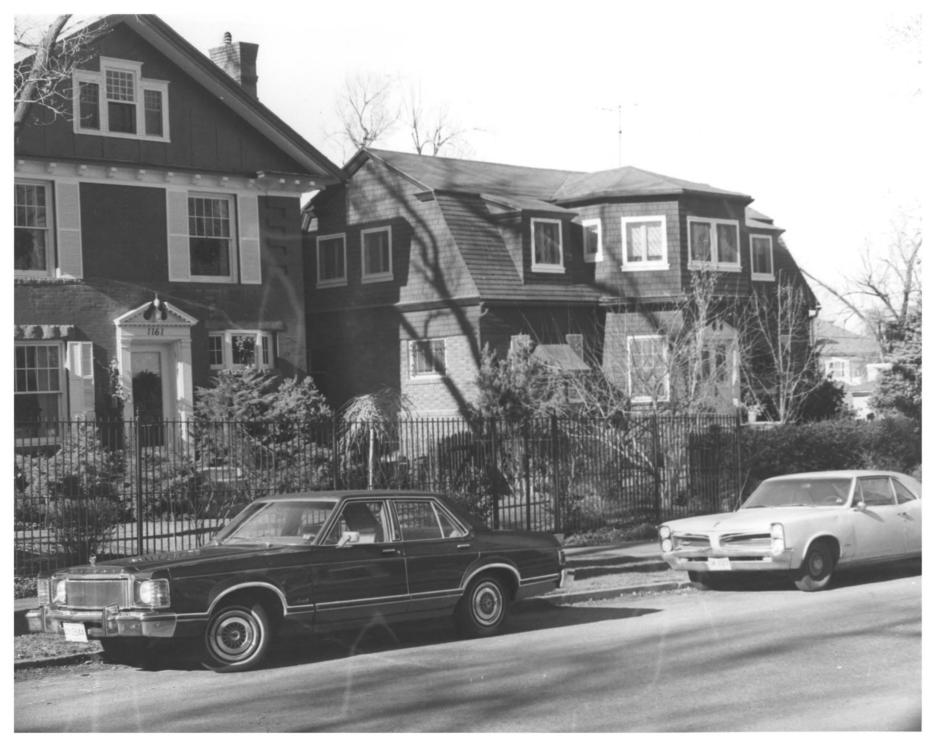

DEC 29 1978 MAY 2 1977

Humboldt Isle Hist. Dist.#29 Denver Co. MAY 2 1977 Floyd Patterson 12/76 State Historical Society

Typical street scene looking N.