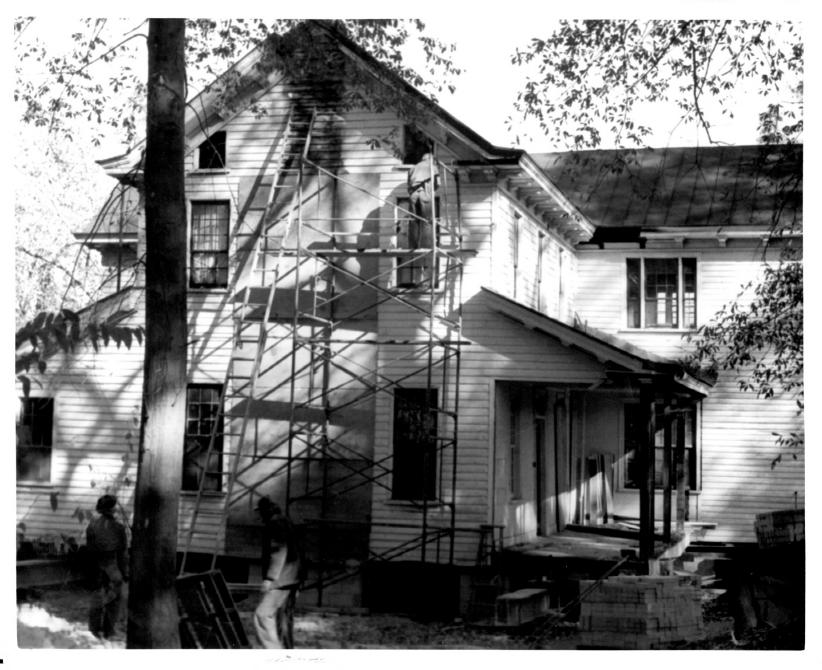

| Form No. 10-301a UNITI<br>(7/72) |                                                           | ED STATES DEPARTMENT OF THE INTERIOR NATIONAL PARK SERVICE |        |         | South Carolina |                   |       |  |  |
|----------------------------------|-----------------------------------------------------------|------------------------------------------------------------|--------|---------|----------------|-------------------|-------|--|--|
| (,,,,                            |                                                           |                                                            |        |         | COUNTY         | 741011114         |       |  |  |
|                                  | NATION                                                    | AL REGISTER OF HISTOR                                      | RIC PL | ACES    | Greenvi        | 11e               |       |  |  |
|                                  | PROPERTY PHOTOGRAPH FORM                                  |                                                            |        |         |                | FOR NPS USE ONLY  |       |  |  |
| S                                | (Type all entries - attach to or enclose with photograph) |                                                            |        |         |                | ENTRY NUMBER DATE |       |  |  |
|                                  |                                                           |                                                            |        |         |                | 700 2 8 197       | 5     |  |  |
| 2.0                              | NAME                                                      |                                                            |        |         |                |                   |       |  |  |
| 0                                | COMMON:                                                   | Lewis House                                                |        |         |                |                   |       |  |  |
| _                                | AND/OR HISTORIC:                                          | Josiah Kilgore House                                       |        |         |                |                   |       |  |  |
| <u>⊢</u> 2.                      | LOCATION                                                  |                                                            |        |         |                |                   |       |  |  |
| U                                | STREET AND NUMBER                                         | Corner of North Street and Academy Street                  |        |         |                |                   |       |  |  |
| _                                |                                                           | corner of North Stree                                      | t and  | Academ  | y Street       |                   |       |  |  |
| <b>C</b>                         | CITY OR TOWN:                                             | Greenville                                                 |        |         |                |                   |       |  |  |
| -                                | STATE:                                                    |                                                            | CODE   | COUNTY: |                |                   | CODE  |  |  |
| <b>ν</b>                         |                                                           | South Carolina                                             | 045    |         | Greenville     | 01/10             | 045   |  |  |
| <b>Z</b> 3.                      | PHOTO REFERENCE                                           |                                                            |        |         | /              |                   | U/X   |  |  |
| _                                | PHOTO CREDIT:                                             | Charles L. Sanders                                         |        |         | 18             | · ·               | 11.7  |  |  |
|                                  | DATE OF PHOTO:                                            | October, 1974                                              |        |         | KY             | Tare              |       |  |  |
| ш                                | NEGATIVE FILED AT:                                        | Files of Photographer                                      |        |         | [st            | RECEIVE           | 075 1 |  |  |
|                                  | IDENTIFICATION                                            |                                                            |        |         |                | 100               | 3110  |  |  |
| • •                              | DESCRIBE VIEW, DI                                         | RECTION, ETC.                                              |        |         |                | N.                | · //- |  |  |
|                                  |                                                           | Rear Facade.                                               |        |         | 13             | NATIO!<br>REGIS   | STER  |  |  |
|                                  | #1073                                                     |                                                            |        |         | 14             | TRITT             |       |  |  |