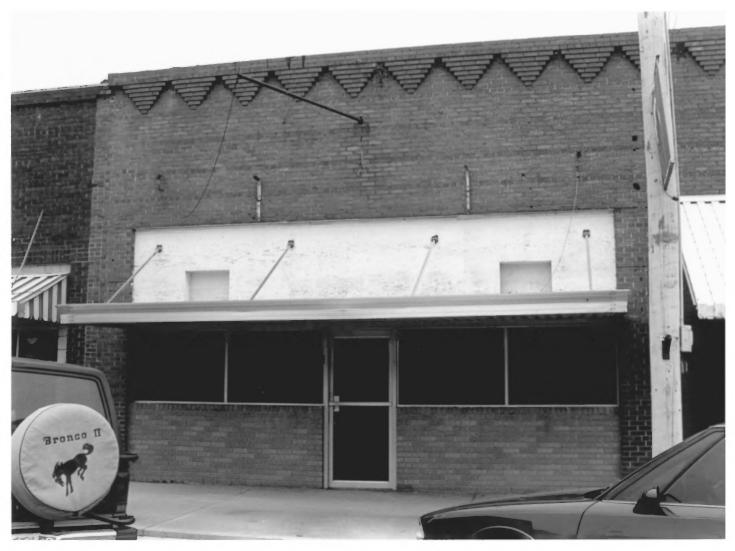

110 E. MAIN ST.

LATTA DOWNTOWN HISTORIC DISTRICT PILLON CO., S.C. McMILLAN BUILDING, 110-112 E. MAIN ST.

110 E. MAIN ST.

LATTA DOWNTOWN HISTORIC DISTRICT DILLON CO., S.C. COX BUILDING, 104-108 E. MAIN ST. 108 E. MAINST.

(8) LATTA DOWNTOWN HISTORIC DISTRICT DILLON CO., S.C. COX BUILDING, 104-108 E. MAIN ST. 108 E. MAIN ST.

9 LATTA DOWNTOWN HISTORIC DISTRICT DILLON CO., S.C. COX BUILDING, 104-108 E. MAIN ST. 106 E. MAIN ST.