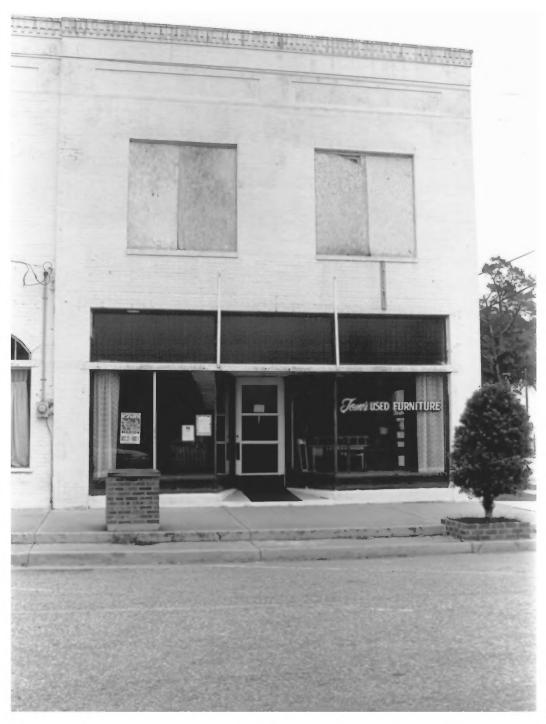

110 E. MAIN ST.

LATTA DOWNTOWN HISTORIC DISTRICT PILLON CO., S.C. McMILLAN BUILDING, 110-112 E. MAIN ST.

110 E. MAIN ST.

LATTA DOWNTOWN HISTORIC DISTRICT DILLON CO., S.C. COX BUILDING, 104-108 E. MAIN ST. 108 E. MAINST.