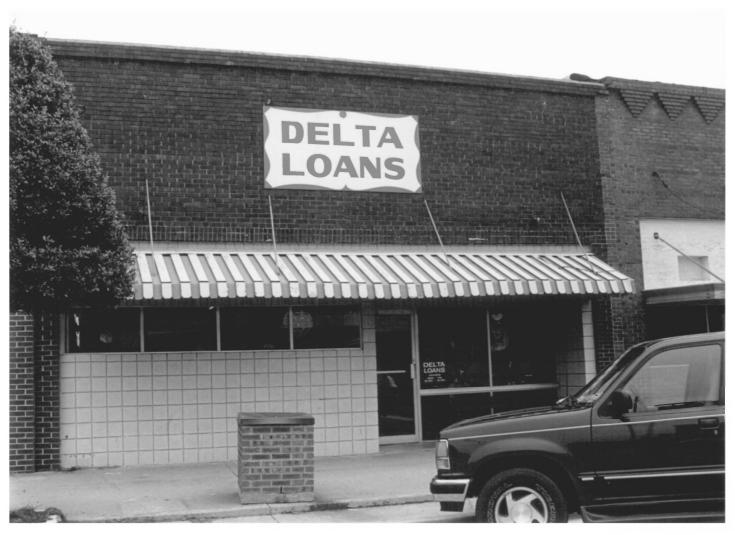

110 E. MAIN ST.

LATTA DOWNTOWN HISTORIC DISTRICT PILLON CO., S.C. McMILLAN BUILDING, 110-112 E. MAIN ST.

110 E. MAIN ST.

LATTA DOWNTOWN HISTORIC DISTRICT DILLON CO., S.C. COX BUILDING, 104-108 E. MAIN ST. 108 E. MAINST.

(8) LATTA DOWNTOWN HISTORIC DISTRICT DILLON CO., S.C. COX BUILDING, 104-108 E. MAIN ST. 108 E. MAIN ST.

9 LATTA DOWNTOWN HISTORIC DISTRICT DILLON CO., S.C. COX BUILDING, 104-108 E. MAIN ST. 106 E. MAIN ST.