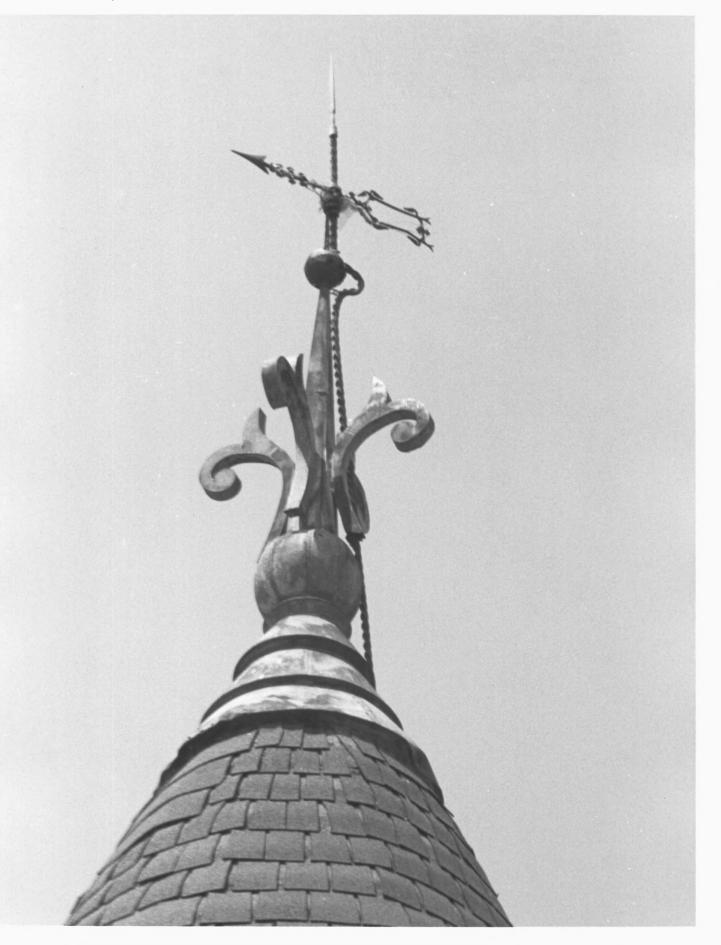

#3 Sayer/Mann House Ardmore, Oklahoma Photographer: Mary Ann Anders July 1981 Oklahoma Historic Preservation Survey Oklahoma State University Detail of fenial on tower

#4 Sayer/Mann House Ardmore, Oklahoma Photographer: Mary Ann Anders July 1981 Oklahoma Historic Preservation Survey Oklahoma State University Detail of east gable motif