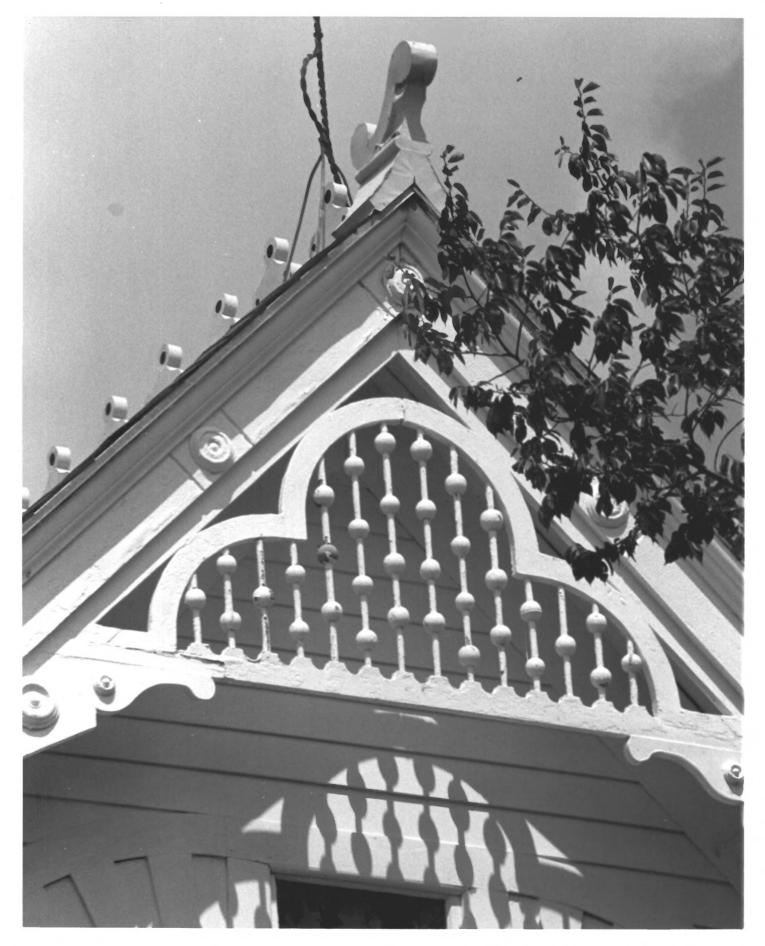

#3 Sayer/Mann House Ardmore, Oklahoma Photographer: Mary Ann Anders July 1981 Oklahoma Historic Preservation Survey Oklahoma State University Detail of fenial on tower

#4 Sayer/Mann House Ardmore, Oklahoma Photographer: Mary Ann Anders July 1981 Oklahoma Historic Preservation Survey Oklahoma State University Detail of east gable motif