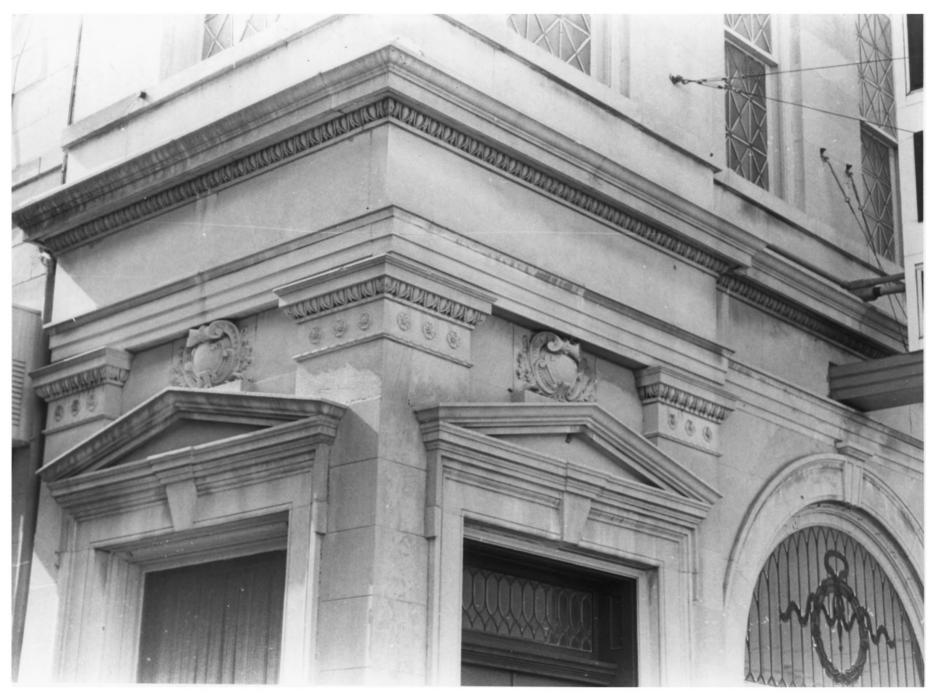

toward southwest.

PHOTO NO. 2 PEOPLES BANK AND TRUST COMPANY Tupelo, Lee County, Mississippi Michael W. Fazio December, 1977

Mississippi Department of Archives and History Detail of northeast corner; view toward southwest.

JUN 6 1978

AUG 24 1978

PHOTO NO. 3 PEOPLES BANK AND TRUST COMPANY Tupelo, Lee County, Mississippi Michael W. Fazio December, 1977
Mississippi Department of Archives and History Interior: view toward south.