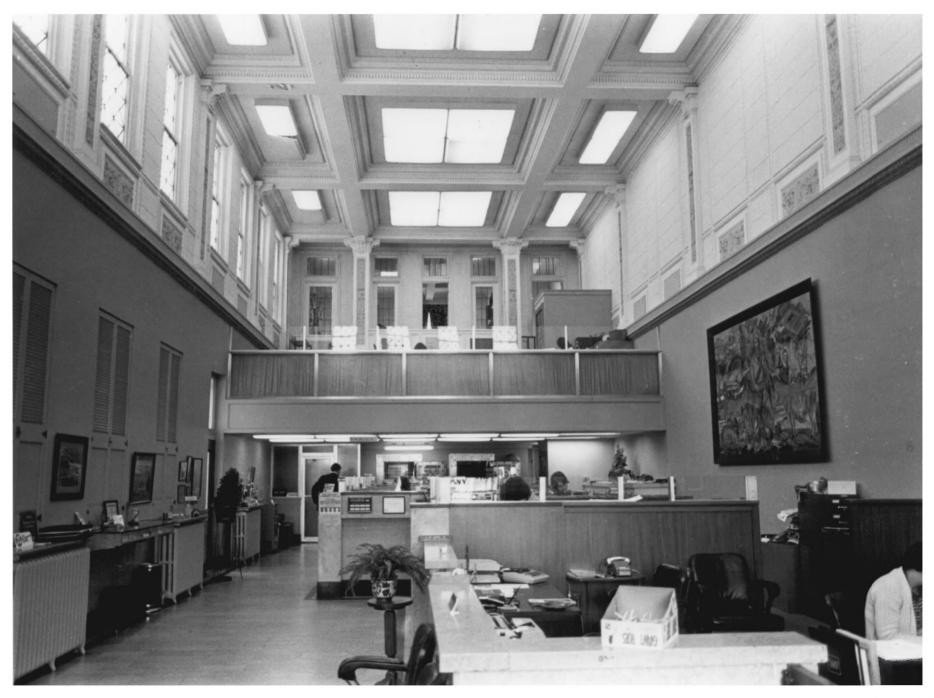

JUN 6 1978

AUG 24 1978

PHOTO NO. 3 PEOPLES BANK AND TRUST COMPANY Tupelo, Lee County, Mississippi Michael W. Fazio December, 1977
Mississippi Department of Archives and History Interior: view toward south.

## JUN 6 1978

AUG 24 1978