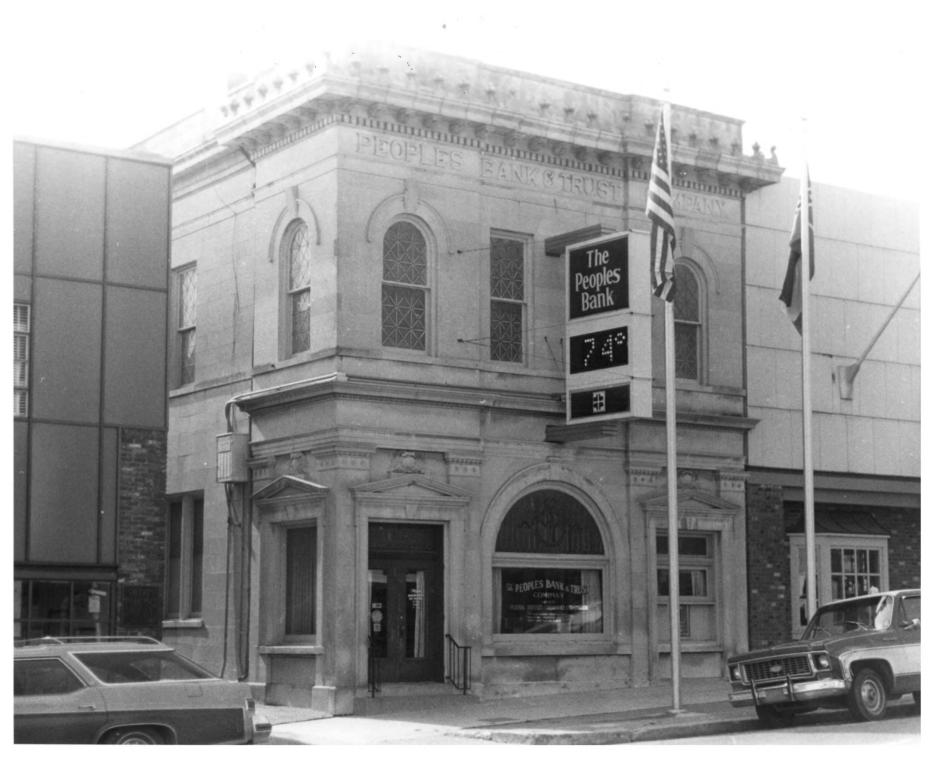

PHOTO NO. 1 23 PEOPLES BANK AND TRUST COMPANY Tupelo, Lee County, Mississippi Michael W. Fazio December, 1977 Mississippi Department of Archives and History North (facade) and east elevations; view

AUG 24 1978 JUN 6 1978

toward southwest.

PHOTO NO. 2 PEOPLES BANK AND TRUST COMPANY Tupelo, Lee County, Mississippi Michael W. Fazio December, 1977

Mississippi Department of Archives and History Detail of northeast corner; view toward southwest.