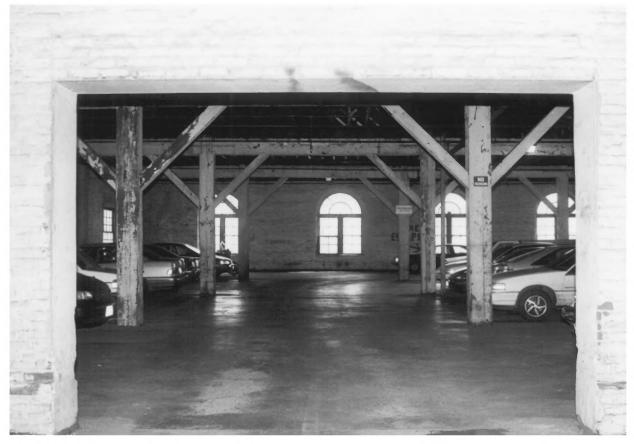

Photo, July 1997
Upper floor typical view
Photo // of /<

Portland, Oregon 97209

Photo, July 1997

Typical truss work upper floors

Photo / of / 5

123 NW Second Avenue #200