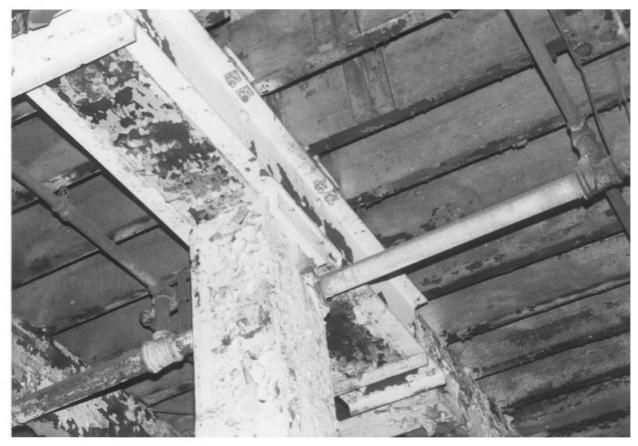

Photo, July 1997
Truss work first floor
Photo / 2 of / 5

123 NW Second Avenue #200 Portland, Oregon 97209 Photo, July 1997

Upper floor auto ramp Photo <u>13</u> of <u>15</u>

123 NW Second Avenue #200 Portland, Oregon 97209

Photo, July 1997
Upper floor typical view
Photo // of /<

Portland, Oregon 97209

Photo, July 1997

Typical truss work upper floors

Photo / of / 5

123 NW Second Avenue #200