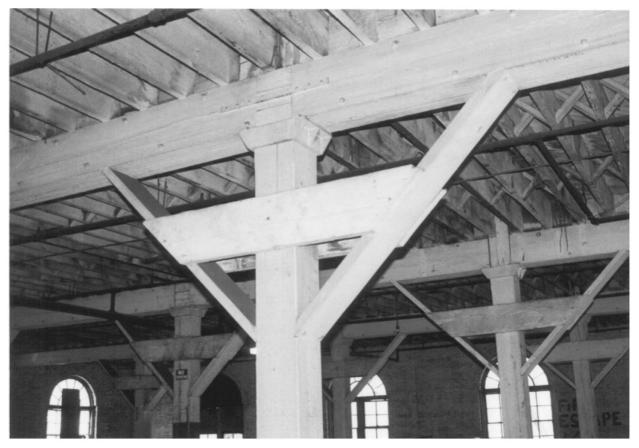

Photo, July 1997
Upper floor typical view
Photo // of /<

Portland, Oregon 97209

Photo, July 1997

Typical truss work upper floors

Photo / of / 5

123 NW Second Avenue #200