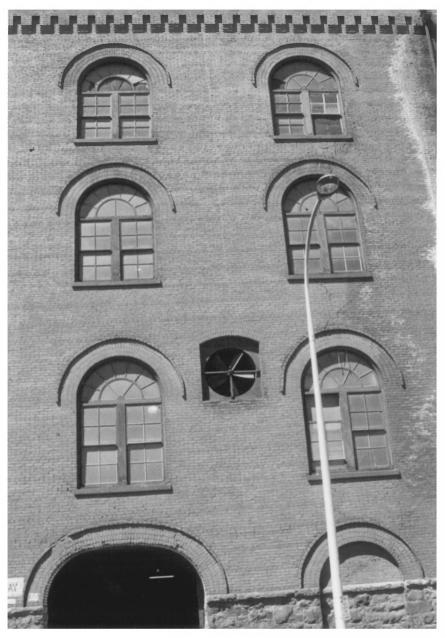

Photo, July 1997
Looking E at W elevation
Photo 2 of 45

Photo July 1997

Photo, July 1997
Looking NE at W and S elevations

123 NW Second Avenue #200 Portland, Oregon 97209

Photo, July 1997
Looking NE at W and S elevations

Pacific Coast Biscuit Company and Factory

123 NW Second Avenue #200
Portland, Oregon 97209
Photo July 1997

Photo, July 1997
Exterior detail
Photo \_\_\_\_\_ of \_\_\_\_\_

Pacific Coast Biscuit Company and Factory