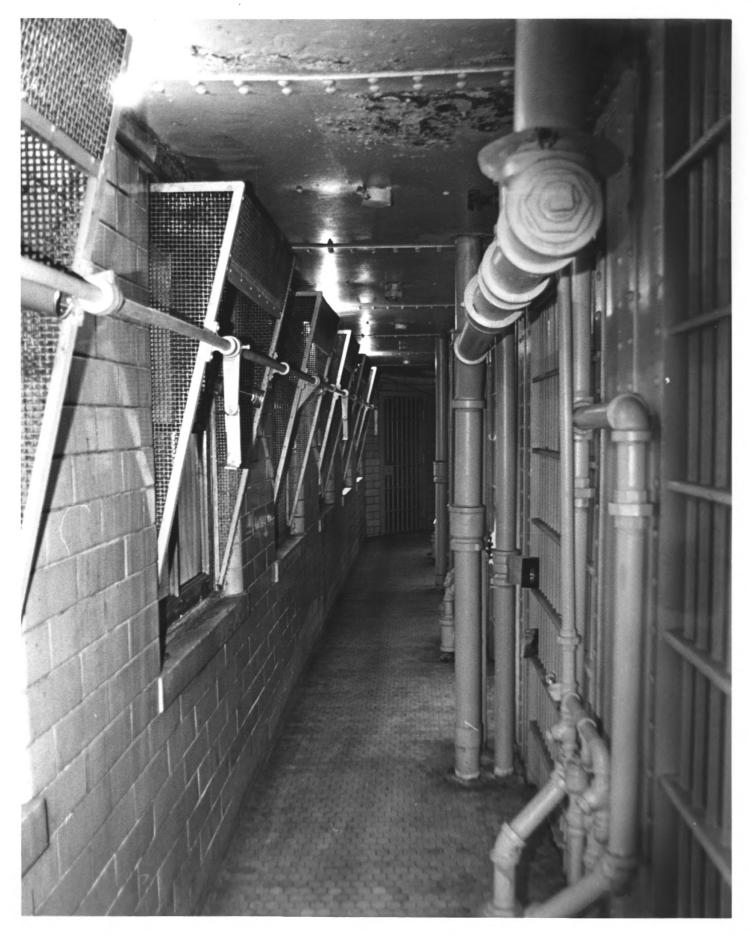

Photo 12 General view from the Northwest Old Grant County Jail Marion, Indiana Photographer: Craig Leonard Date: November 5, 1980 Negatives: Rural Route 3 Bluffton, Indiana 46714

Photo 13 General view looking Northeast on the third floor of the cell block Old Grant County Jail Marion, Indiana Photographer: Craig Leonard Date: November 5,1980 Negatives: Rural Route 3 Bluffton, Indiana 46714