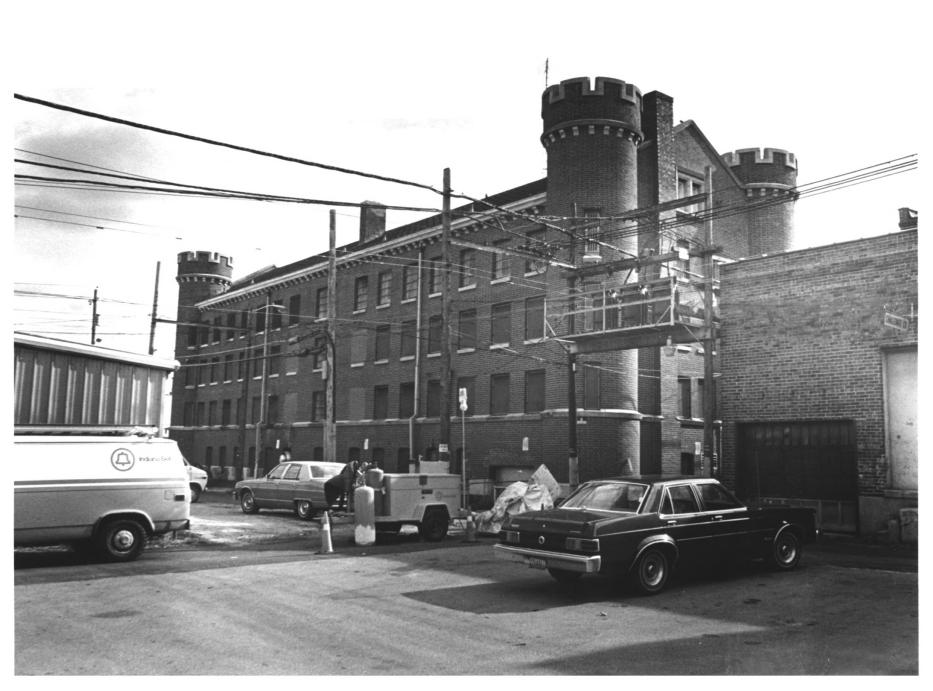

Photo 12 General view from the Northwest Old Grant County Jail Marion, Indiana Photographer: Craig Leonard Date: November 5, 1980 Negatives: Rural Route 3 Bluffton, Indiana 46714

Photo 13 General view looking Northeast on the third floor of the cell block Old Grant County Jail Marion, Indiana Photographer: Craig Leonard Date: November 5,1980 Negatives: Rural Route 3 Bluffton, Indiana 46714