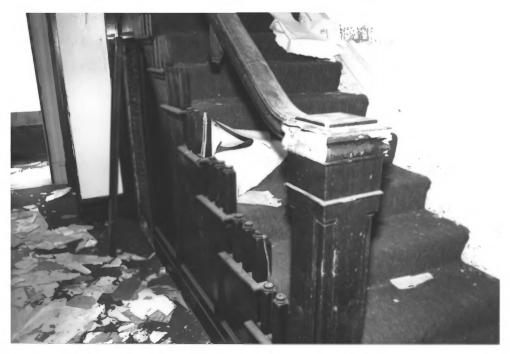

Photo 10 Detail of mantle, Southwest chamber Old Grant County Jail Marion, Indiana Photographer: Craig Leonard Date: November 5, 1980 Negatives: Rural Route 3 Bluffton, Indiana 46714

Photo 11 Detail of main stair looking Northwest Old Grant County Jail Marion, Indiana Photographer: Craig Leonard Date: November 5, 1980 Negatives: Rural Route 3 Bluffton, Indiana 46714