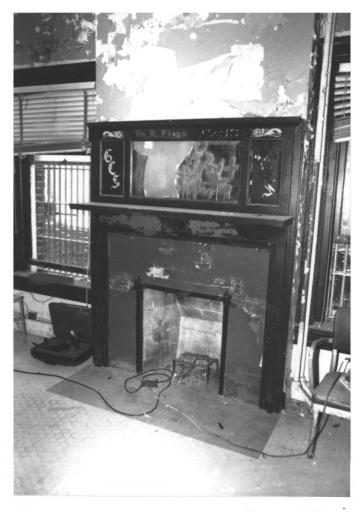

Photo 8 Detail of parlor mantlepiece Old Grant County Jail Marion, Indiana Photographer: Craig Leonard Date: November 5, 1980 Negatives: Rural Route 3 Bluffton, Indiana 46714

Photo 9 Detail of dining room fireplace Old Grant County Jail Marion, Indiana Photographer: Craig Leonard Date: November 5, 1980 Negatives: Rural Route 3 Bluffton, Indiana 46714