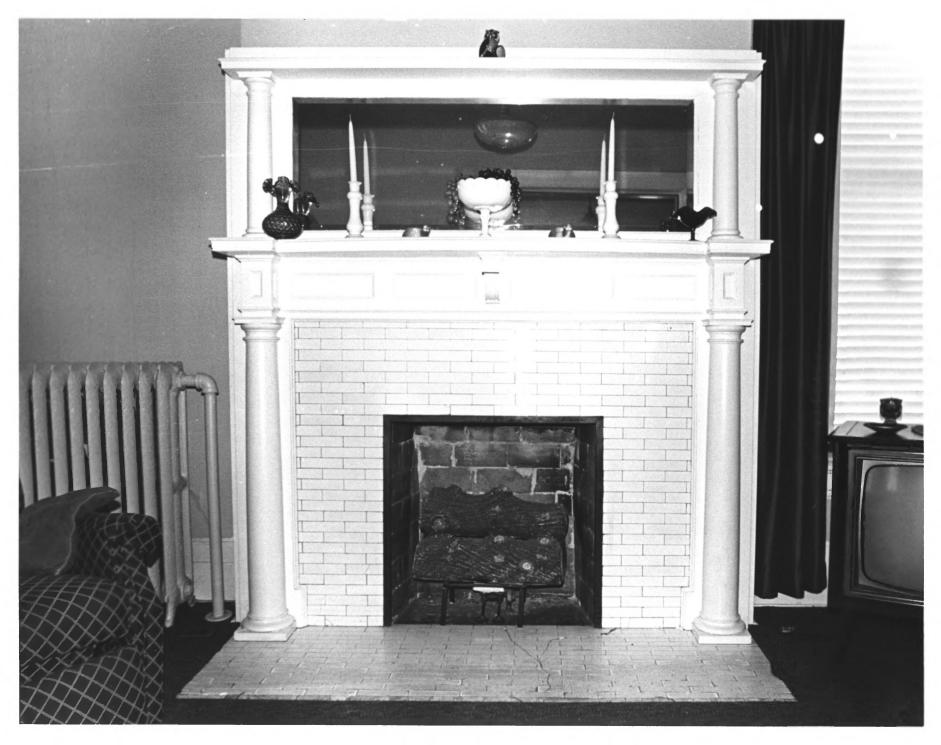

Photo 8 Detail of parlor mantlepiece Old Grant County Jail Marion, Indiana Photographer: Craig Leonard Date: November 5, 1980 Negatives: Rural Route 3 Bluffton, Indiana 46714

Photo 9 Detail of dining room fireplace Old Grant County Jail Marion, Indiana Photographer: Craig Leonard Date: November 5, 1980 Negatives: Rural Route 3 Bluffton, Indiana 46714