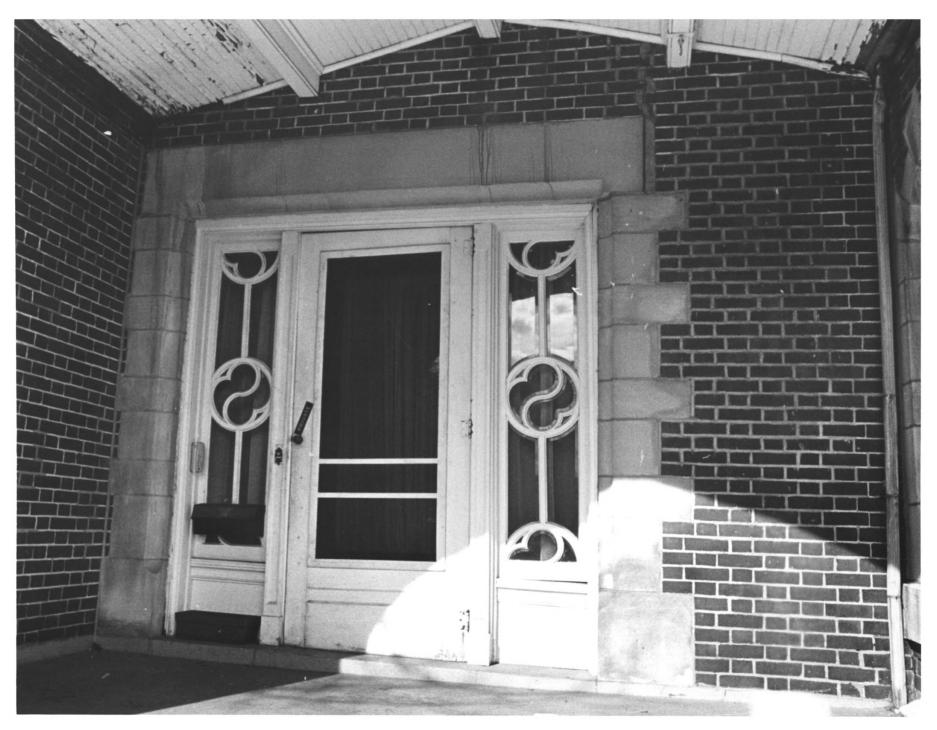

Photo 6 Detail of residence entrance Old Grant County Jail Marion, Indiana Photographer: Craig Leonard Date: November 5, 1980 Negatives: Rural Route 3 Bluffton, Indiana 46714

Photo 7 Detail of pocket doors looking West in the front hall of the residence Old Grant County Jail Marion, Indiana Photographer: Craig Leonard Date: November 5, 1980 Negatives: Rural Route 3 Bluffton, Indiana 46714