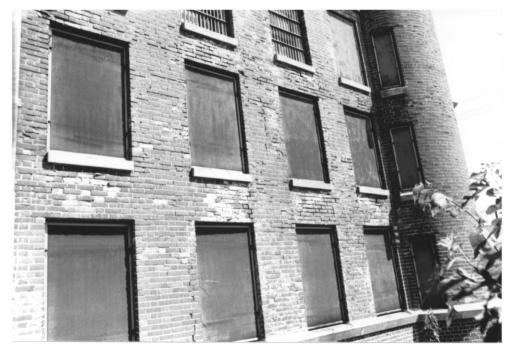

Photo 12 General view from the Northwest Old Grant County Jail Marion, Indiana Photographer: Craig Leonard Date: November 5, 1980 Negatives: Rural Route 3 Bluffton, Indiana 46714

Photo 13 General view looking Northeast on the third floor of the cell block Old Grant County Jail Marion, Indiana Photographer: Craig Leonard Date: November 5,1980 Negatives: Rural Route 3 Bluffton, Indiana 46714