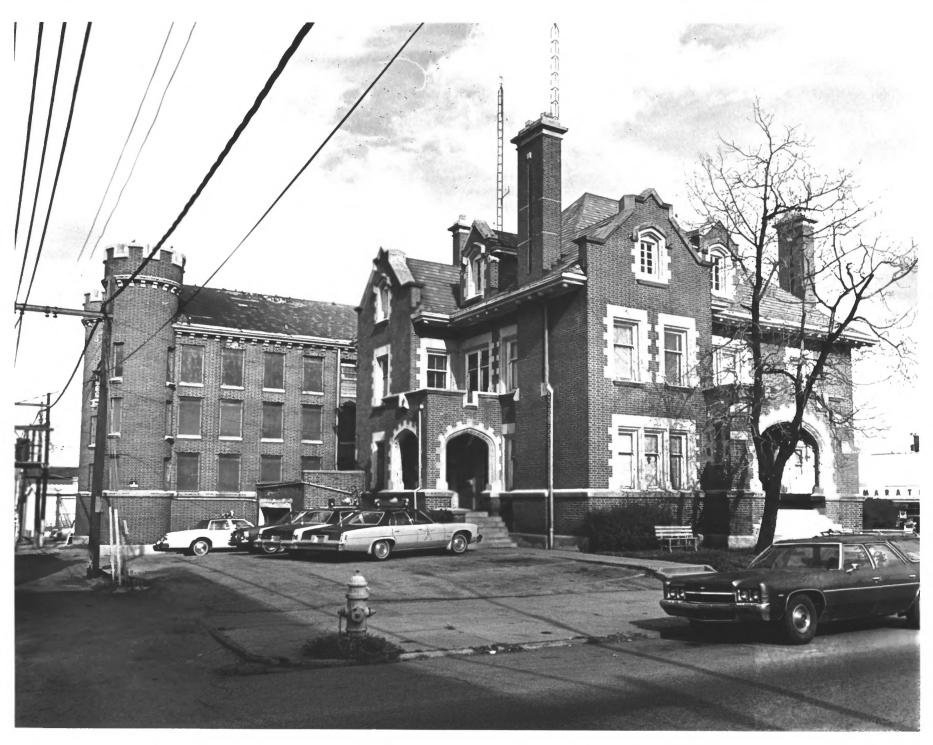

Photo 1 of 14 General view of the site from the Southeast Old Grant County Jail Marion, Indiana Photographer: Craig Leonard Date: November 5, 1980 Negatives: Rural Route 3 Bluffton, Indiana 46714

Photo 2 General view from the Southwest Old Grant County Jail Marion, Indiana Photographer: Craig Leonard Date: November 5, 1980 Negatives: Rural Route 3 Bluffton, Indiana 46714