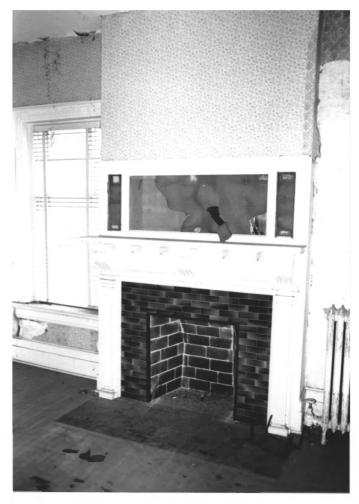

Photo 10 Detail of mantle, Southwest chamber Old Grant County Jail Marion, Indiana Photographer: Craig Leonard Date: November 5, 1980 Negatives: Rural Route 3 Bluffton, Indiana 46714

Photo 11 Detail of main stair looking Northwest Old Grant County Jail Marion, Indiana Photographer: Craig Leonard Date: November 5, 1980 Negatives: Rural Route 3 Bluffton, Indiana 46714