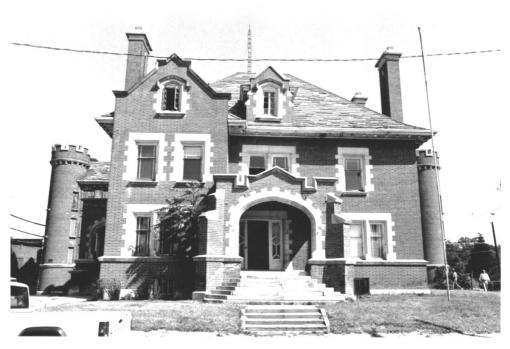

Photo 1 of 14 General view of the site from the Southeast Old Grant County Jail Marion, Indiana Photographer: Craig Leonard Date: November 5, 1980 Negatives: Rural Route 3 Bluffton, Indiana 46714

Photo 2 General view from the Southwest Old Grant County Jail Marion, Indiana Photographer: Craig Leonard Date: November 5, 1980 Negatives: Rural Route 3 Bluffton, Indiana 46714