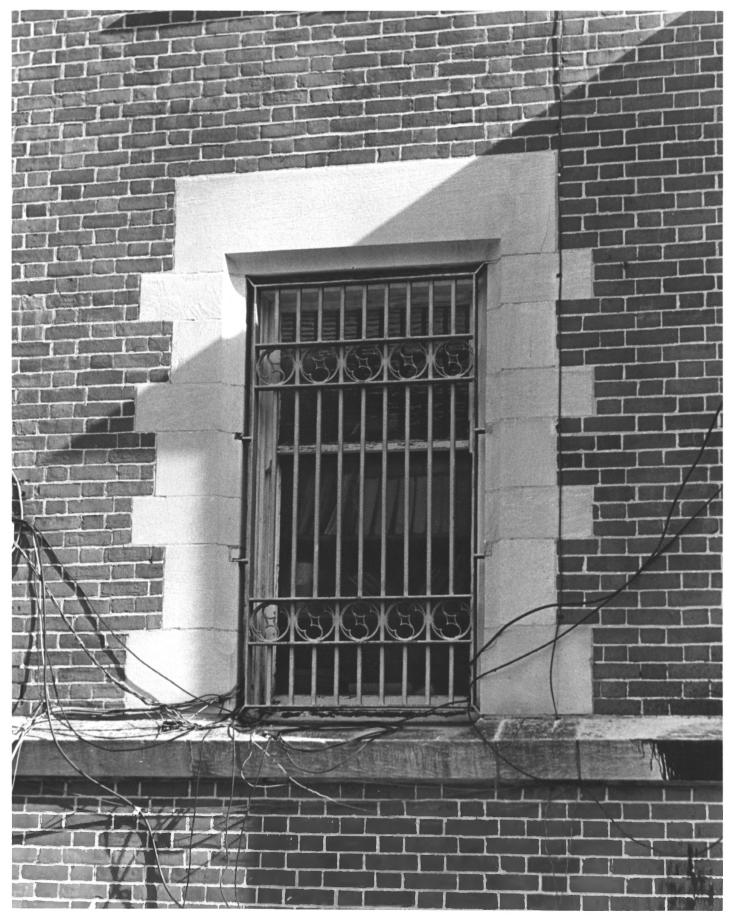

```
Photo 5
Detail of window treatment, West
elevation of jailer's office
Old Grant County Jail
Marion, Indiana
Photographer: Craig Leonard
Date: November 5, 1980
Negatives: Rural Route 3
            Bluffton, Indiana 46714
```