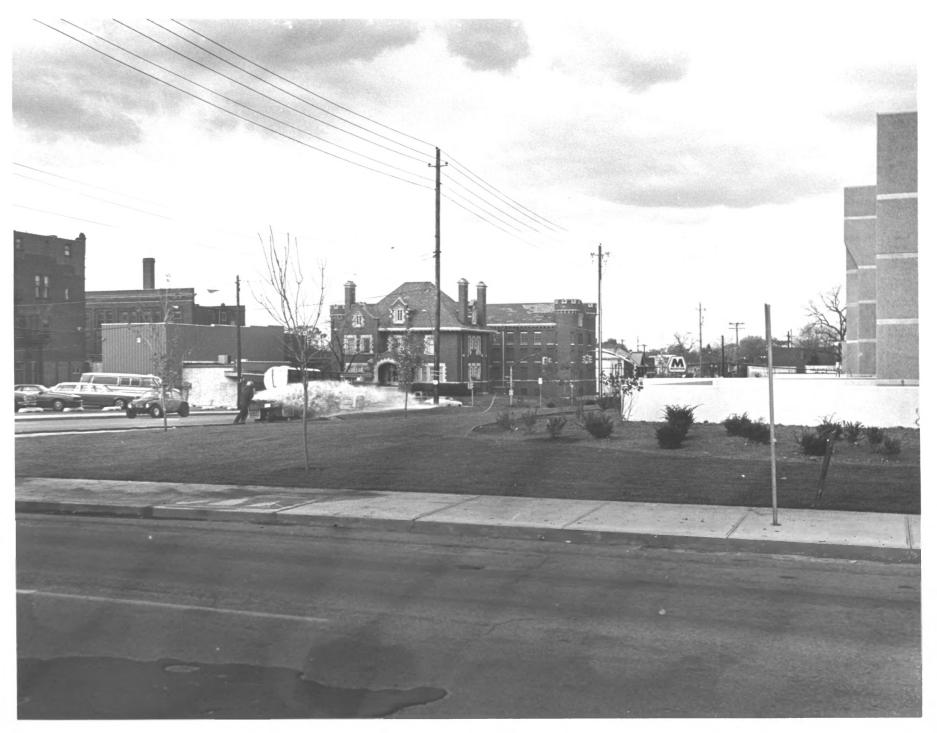

Photo 1 of 14 General view of the site from the Southeast Old Grant County Jail Marion, Indiana Photographer: Craig Leonard Date: November 5, 1980 Negatives: Rural Route 3 Bluffton, Indiana 46714

Photo 2 General view from the Southwest Old Grant County Jail Marion, Indiana Photographer: Craig Leonard Date: November 5, 1980 Negatives: Rural Route 3 Bluffton, Indiana 46714