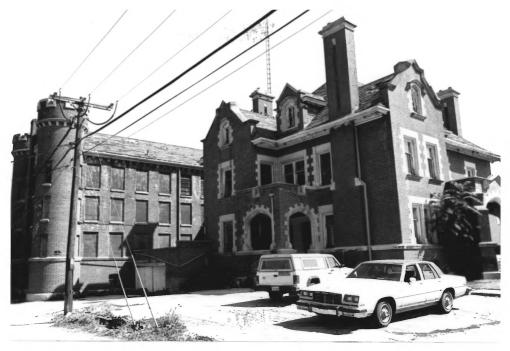

Photo 12 General view from the Northwest Old Grant County Jail Marion, Indiana Photographer: Craig Leonard Date: November 5, 1980 Negatives: Rural Route 3 Bluffton, Indiana 46714

Photo 13 General view looking Northeast on the third floor of the cell block Old Grant County Jail Marion, Indiana Photographer: Craig Leonard Date: November 5,1980 Negatives: Rural Route 3 Bluffton, Indiana 46714