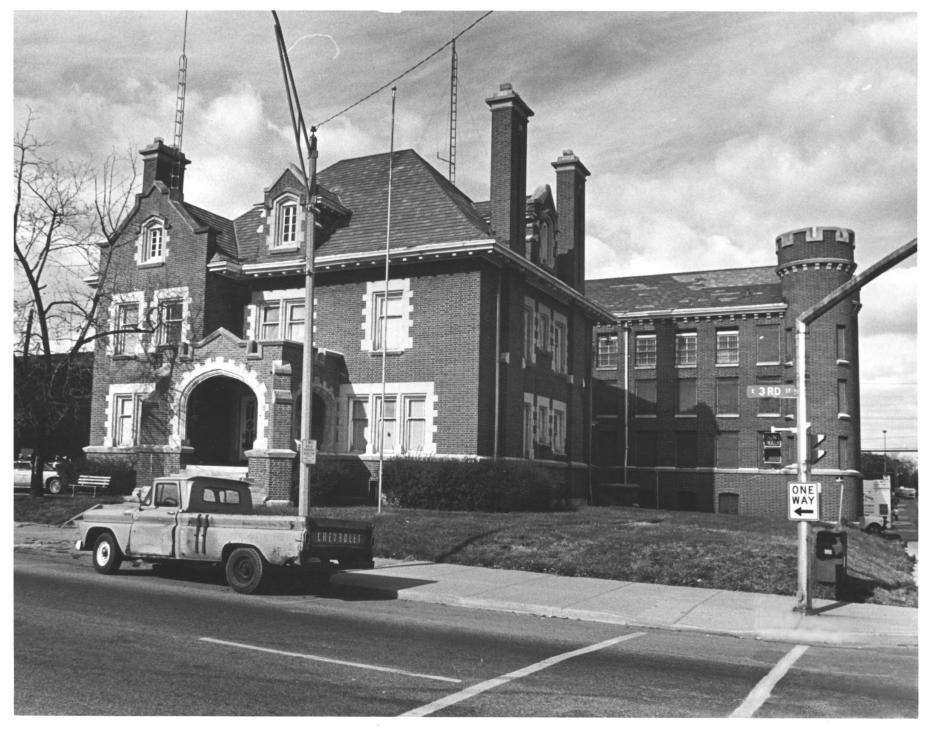

Photo 12 General view from the Northwest Old Grant County Jail Marion, Indiana Photographer: Craig Leonard Date: November 5, 1980 Negatives: Rural Route 3 Bluffton, Indiana 46714

Photo 13 General view looking Northeast on the third floor of the cell block Old Grant County Jail Marion, Indiana Photographer: Craig Leonard Date: November 5,1980 Negatives: Rural Route 3 Bluffton, Indiana 46714