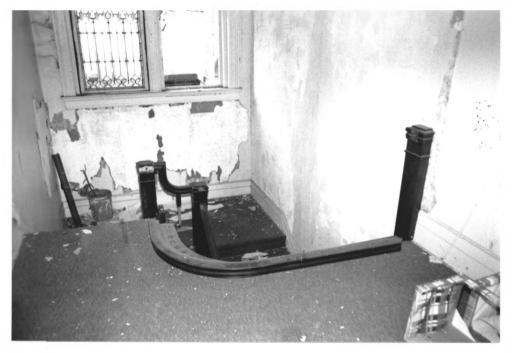

Photo 14 of 14 Detail of cell block stair rail Old Grant County Jail Marion, Indiana Photographer: Craig Leonard Date: November 5, 1980 Negatives: Rural Route 3 Bluffton, Indiana 46714

GRANT COUNTY JAR & SHERIFF'S RES, MARION, IN KEX FANGLER 8/90 REX FAVOUR POBX 216 ROANDRE, N 46-783 CAMERA FACING NORTH