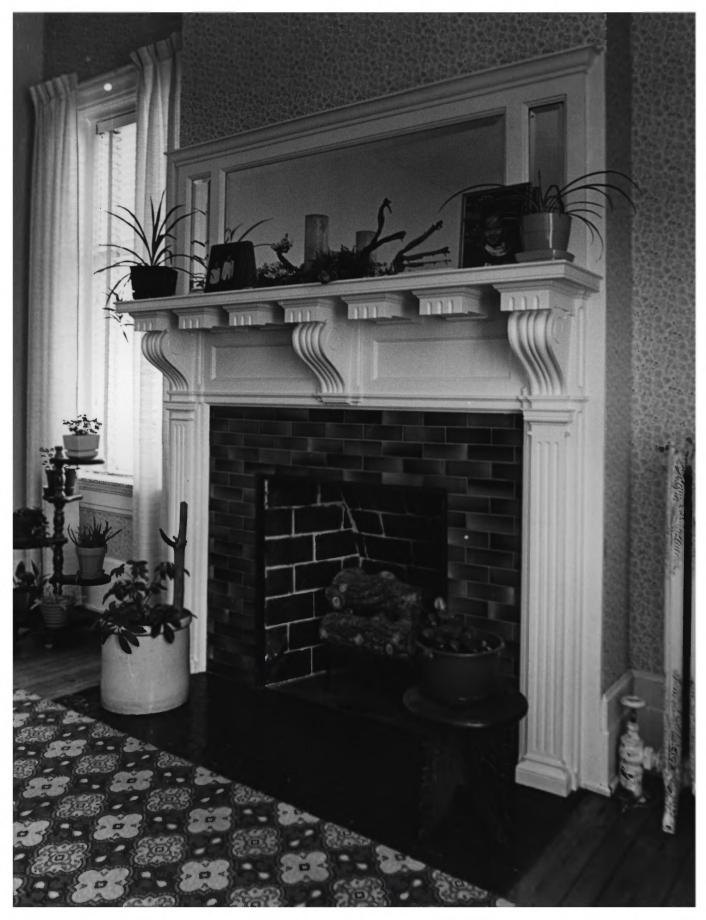

Photo 8 Detail of parlor mantlepiece Old Grant County Jail Marion, Indiana Photographer: Craig Leonard Date: November 5, 1980 Negatives: Rural Route 3 Bluffton, Indiana 46714

Photo 9 Detail of dining room fireplace Old Grant County Jail Marion, Indiana Photographer: Craig Leonard Date: November 5, 1980 Negatives: Rural Route 3 Bluffton, Indiana 46714