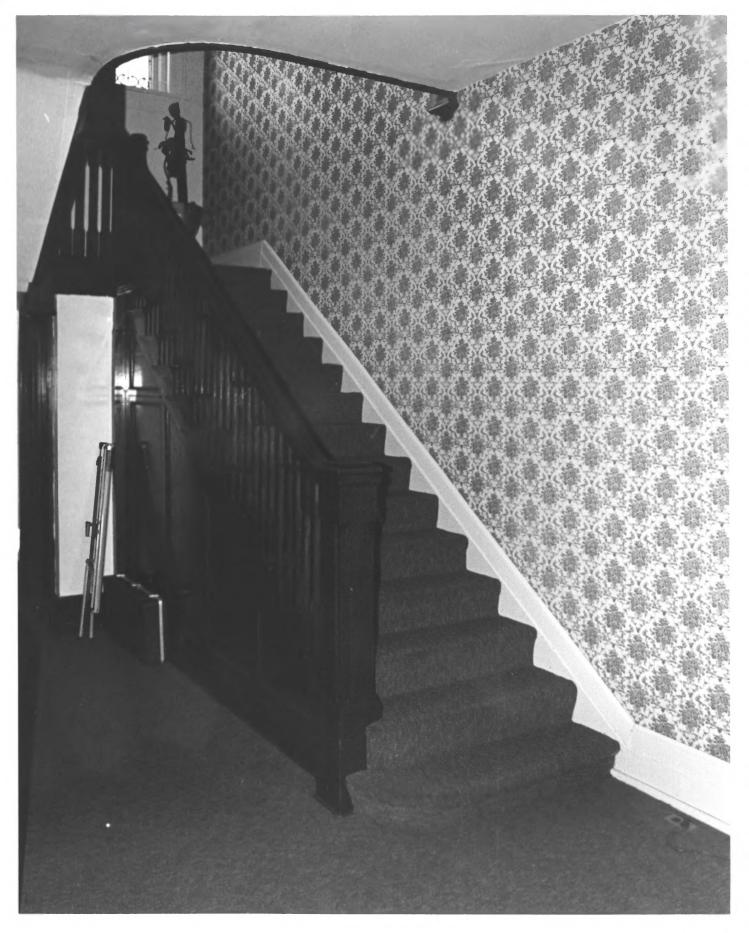

Photo 10 Detail of mantle, Southwest chamber Old Grant County Jail Marion, Indiana Photographer: Craig Leonard Date: November 5, 1980 Negatives: Rural Route 3 Bluffton, Indiana 46714

Photo 11 Detail of main stair looking Northwest Old Grant County Jail Marion, Indiana Photographer: Craig Leonard Date: November 5, 1980 Negatives: Rural Route 3 Bluffton, Indiana 46714