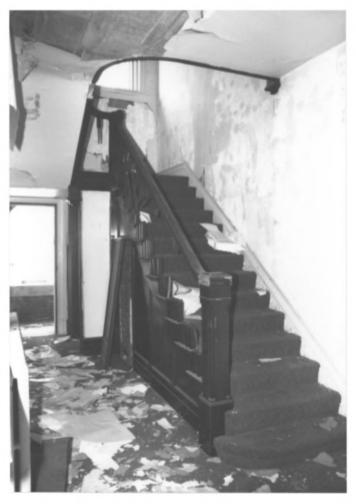

Photo 10 Detail of mantle, Southwest chamber Old Grant County Jail Marion, Indiana Photographer: Craig Leonard Date: November 5, 1980 Negatives: Rural Route 3 Bluffton, Indiana 46714

Photo 11 Detail of main stair looking Northwest Old Grant County Jail Marion, Indiana Photographer: Craig Leonard Date: November 5, 1980 Negatives: Rural Route 3 Bluffton, Indiana 46714