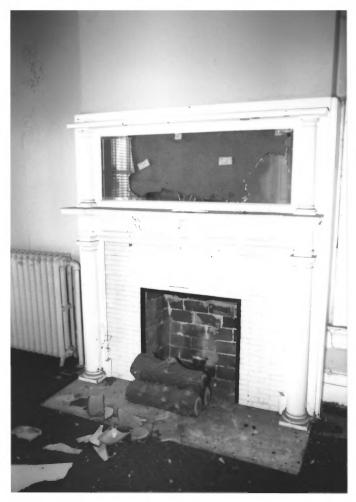

Photo 8 Detail of parlor mantlepiece Old Grant County Jail Marion, Indiana Photographer: Craig Leonard Date: November 5, 1980 Negatives: Rural Route 3 Bluffton, Indiana 46714

Photo 9 Detail of dining room fireplace Old Grant County Jail Marion, Indiana Photographer: Craig Leonard Date: November 5, 1980 Negatives: Rural Route 3 Bluffton, Indiana 46714