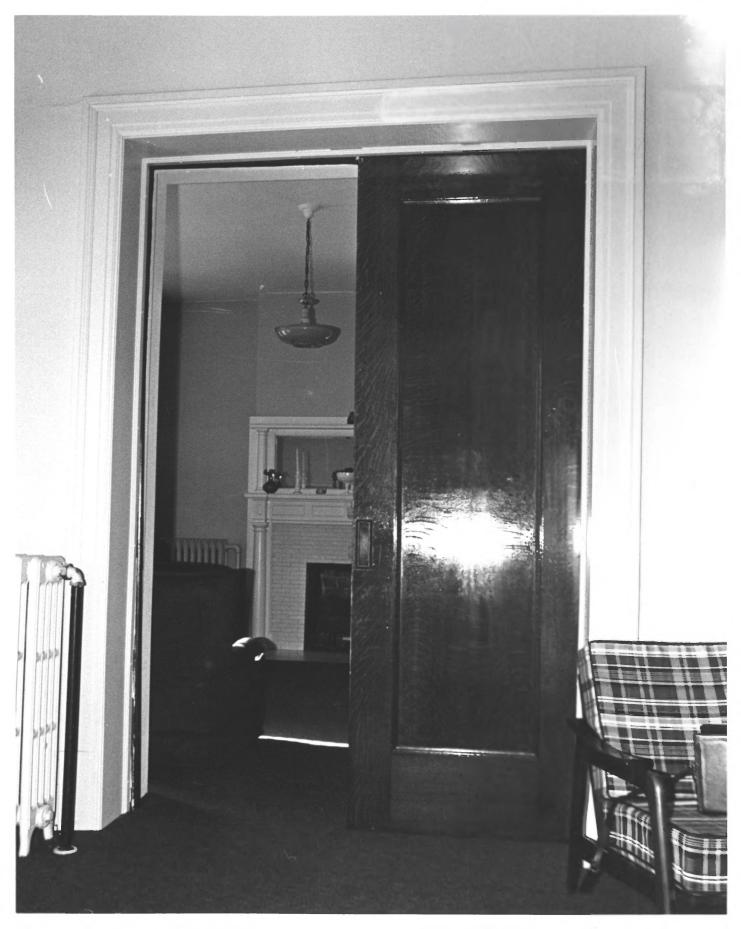

Photo 6 Detail of residence entrance Old Grant County Jail Marion, Indiana Photographer: Craig Leonard Date: November 5, 1980 Negatives: Rural Route 3 Bluffton, Indiana 46714

Photo 7 Detail of pocket doors looking West in the front hall of the residence Old Grant County Jail Marion, Indiana Photographer: Craig Leonard Date: November 5, 1980 Negatives: Rural Route 3 Bluffton, Indiana 46714