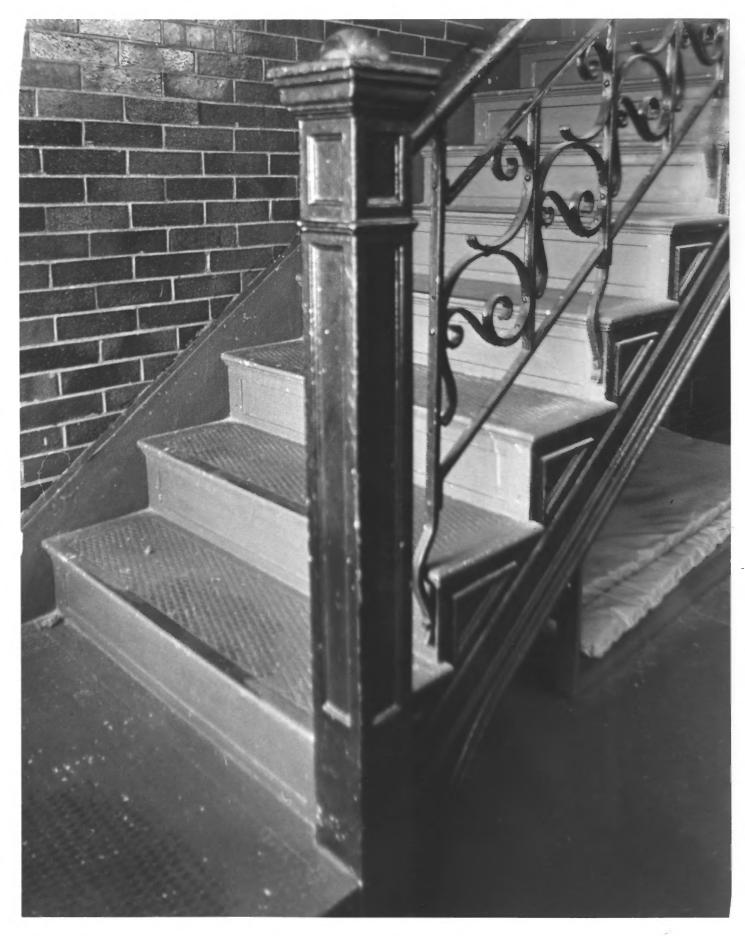

Photo 10 Detail of mantle, Southwest chamber Old Grant County Jail Marion, Indiana Photographer: Craig Leonard Date: November 5, 1980 Negatives: Rural Route 3 Bluffton, Indiana 46714

Photo 11 Detail of main stair looking Northwest Old Grant County Jail Marion, Indiana Photographer: Craig Leonard Date: November 5, 1980 Negatives: Rural Route 3 Bluffton, Indiana 46714