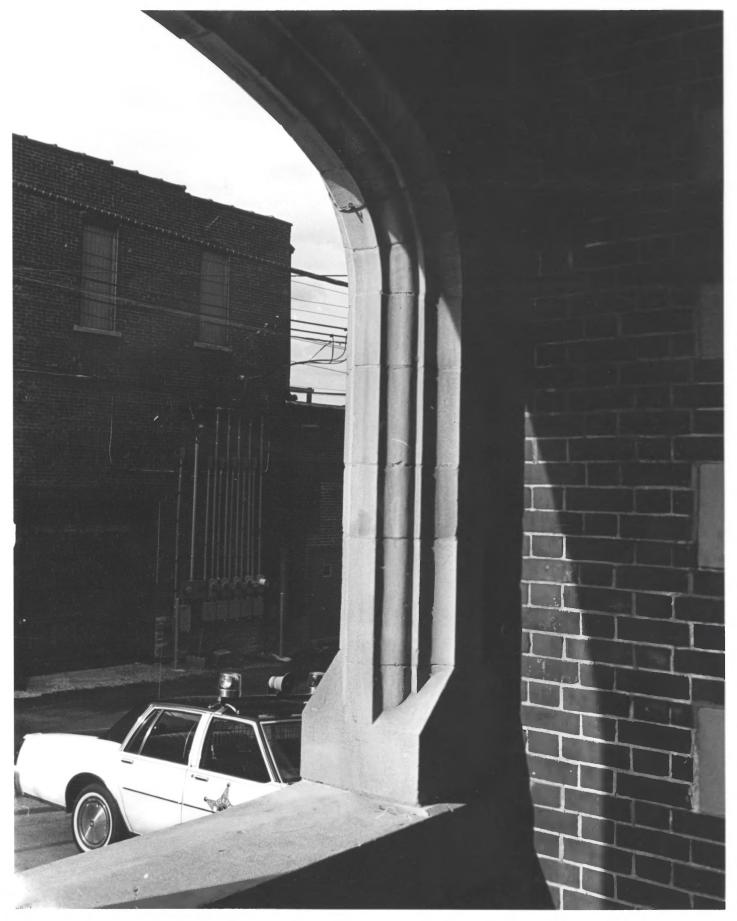

Photo 3 General view from the Southeast Old Grant County Jail Marion, Indiana Photographer: Craig Leonard Date: November 5, 1980 Negatives: Rural Route 3 Bluffton, Indiana 46714

Photo 4 Detail of archivolt molding, West porch Old Grant County Jail Marion, Indiana Photographer: Craiq Leonard Date: November 5, 1980 Negatives: Rural Route 3 Bluffton, Indiana 46714