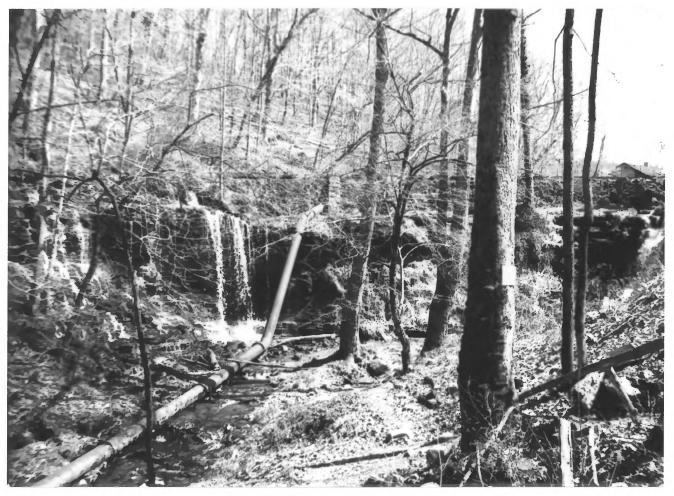

```
Ledfords Mill
Ledfords Mill Road of Shipman's Creek Road
Vicinity of Tullahoma, Moore County, TN
Photo by: Bill Rigler
Date: March 1984
Negative: Tennessee Historical Commission
          Nashville, Tennessee
Dam and Mill pond
# 6 of 6
```