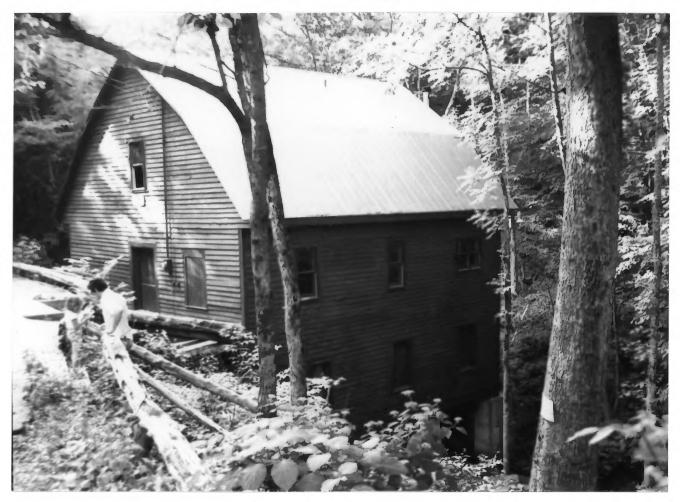

Ledfords Mill Ledfords Mill Road of Shipman's Creek Road Vicinity of Tullahoma, Moore County, TN Photo by: Bill Rigler Date: March 1984 Negative: Tennessee Historical Commission Nashville, Tennessee North (front) elevation and east elevation facing southwest #2 of 6