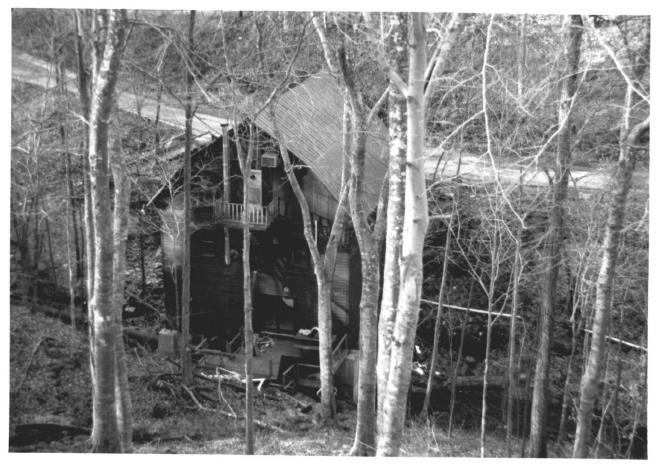

```
Ledfords Mill
Ledfords Mill Road of Shipman's Creek Road
Vicinity of Tullahoma, Moore County, TN
Photo by: Bill Rigler
Date: March 1984
Negative: Tennessee Historical Commission
         Nashville, Tennessee
North elevation, facing south
# 5 of 6
```