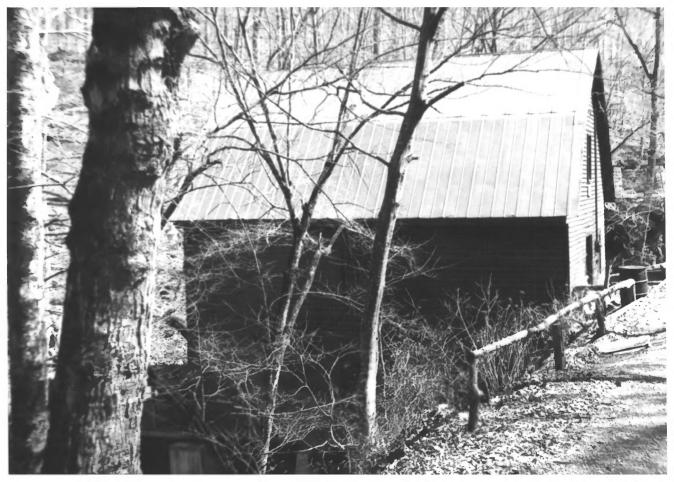

```
Ledfords Mill
Ledfords Mill Road of Shipman's Creek Road
Vicinity of Tullahoma, Moore County, TN
Photo by: Bill Rigler
Date: March 1984
Negative: Tennessee Historical Commission
          Nashville, Tennessee
West elevation, facing southeast
# 1 of 6
```