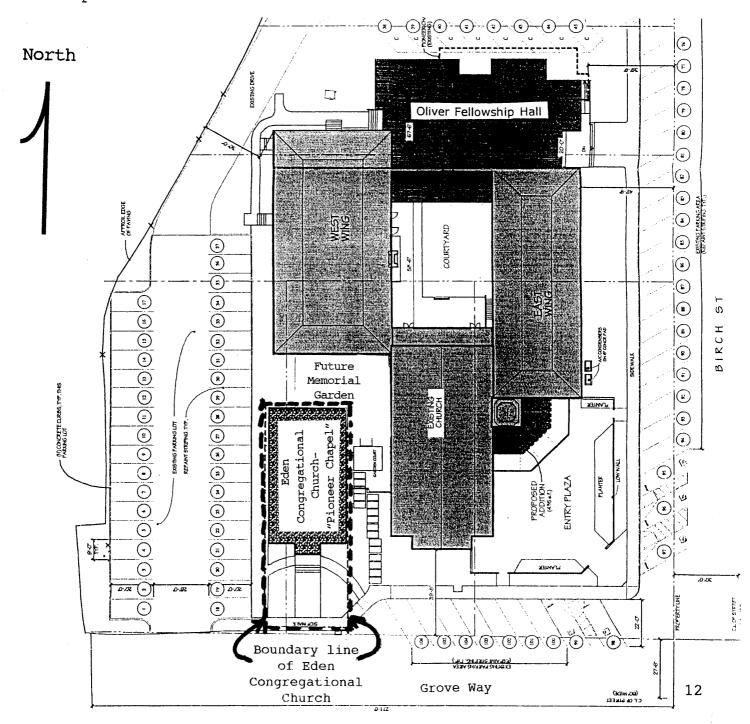

mes F. Fryer

Date: 2006

Original: Library, Eden U.C.C. Church

Looking west

PHOTO 8

Eden Congregational Church

Interior, front of sanctuary

1046 Grove Way, Hayward, CA 94541

Alameda Courty

Photographer James F. Fryer

Date: 2006

Original: Library, Eden U.C.C. Church

Looking north

removed

removed

removed

### **National Register of Historic Places Continuation Sheet**

**Eden Congregational Church** Alameda County, California

Additional Documentation Page 12

Additional Documentation

Legal Parcel Number: APN 414-0081-22-2

Location Map



# National Register of Historic Places Continuation Sheet Eden Congre

Eden Congregational Church Alameda County, California

Additional Documentation Page 12

Additional Documentation

Legal Parcel Number:

APN 414-0081-22-2

Location Map



# National Register of Historic Places Continuation Sheet Eden Congre

Eden Congregational Church Alameda County, California

Additional Documentation Page 13



Continuation Register of Sheet

**Eden Congregational Church** 

**Places** 

Alameda County, California

**Additional Documentation** Page 14

North 12w G Jensen Room



Floor plans - Eden Congregational Church and Other Church Buildings

# National Register of Historic Places Continuation Sheet Eden Congre

Eden Congregational Church Alameda County, California

Additional Documentation Page 12

Additional Documentation

Legal Parcel Number: APN 414

APN 414-0081-22-2

Location Map