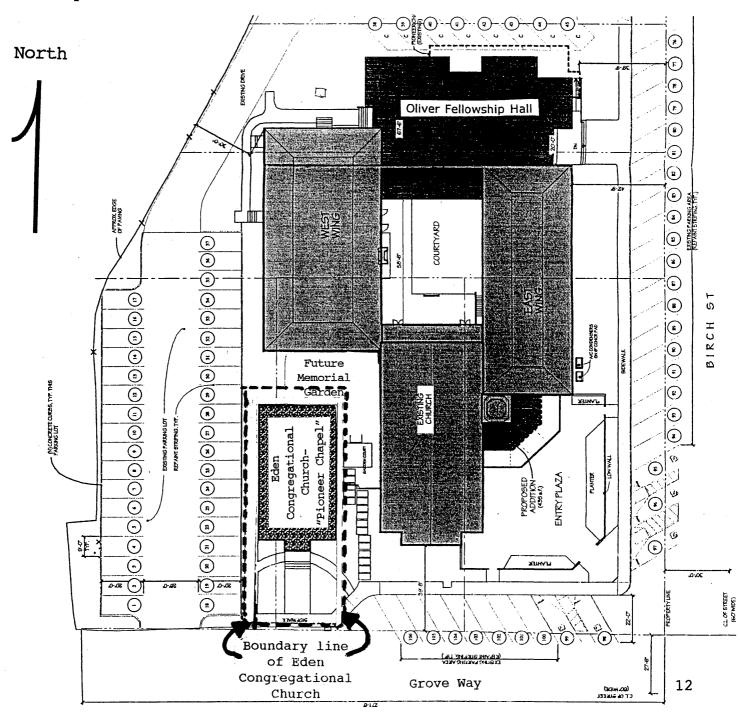

nty

Photographer: James F. Fryer

Date: 2006

Original: Library, Eden U.C.C. Church

Looking Northeast

PHOTO 7

Eden Congregational Church

View of the interior west wall

1046 Grove Way, Hayward, CA 94541 aa

Alameda Cobyty

Photographer James F. Fryer

Date: 2006

Original: Library, Eden U.C.C. Church

Looking west

PHOTO 8

Eden Congregational Church

Interior, front of sanctuary

1046 Grove Way, Hayward, CA 94541

Alameda Courty

Photographer James F. Fryer

Date: 2006

Original: Library, Eden U.C.C. Church

Looking north

removed

removed

removed

### **National Register of Historic Places Continuation Sheet**

**Eden Congregational Church** Alameda County, California

Additional Documentation Page 12

Additional Documentation

Legal Parcel Number: APN 414-0081-22-2

Location Map



# National Register of Historic Places Continuation Sheet Eden Congre

Eden Congregational Church Alameda County, California

Additional Documentation Page 12

Additional Documentation

Legal Parcel Number:

APN 414-0081-22-2

Location Map



# National Register of Historic Places Continuation Sheet Eden Congre

Eden Congregational Church Alameda County, California

Additional Documentation Page 13



Continuation Register of Sheet

**Eden Congregational Church** 

**Places** 

Alameda County, California

**Additional Documentation** Page 14

North 12w G Jensen Room



Floor plans - Eden Congregational Church and Other Church Buildings

# National Register of Historic Places Continuation Sheet Eden Congre

Eden Congregational Church Alameda County, California

Additional Documentation Pa