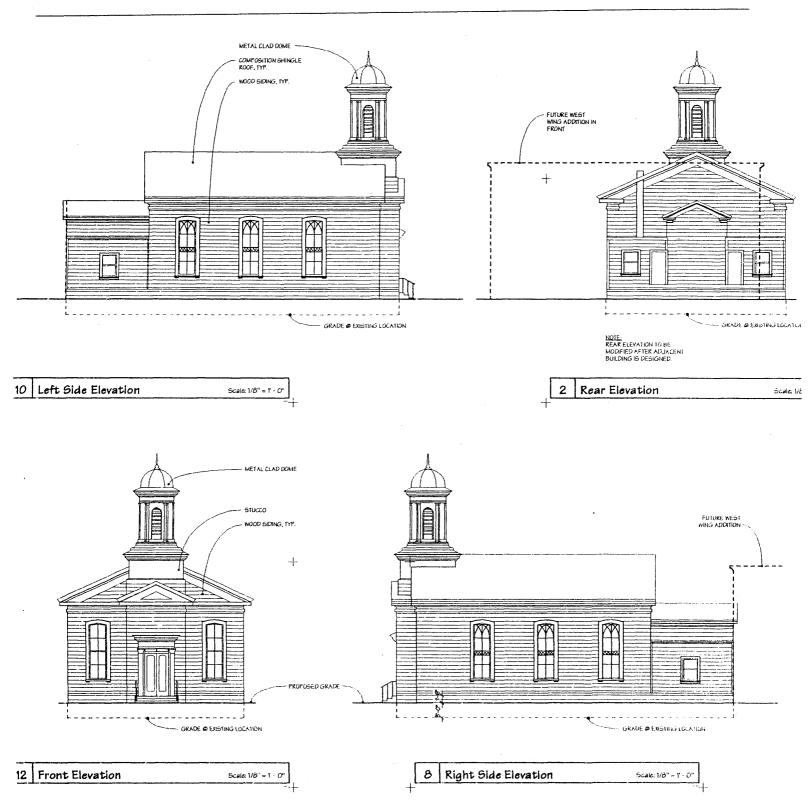

Hayward, CA 94541

Alameda Courty

Photographer James F. Fryer

Date: 2006

Original: Library, Eden U.C.C. Church

Looking north

removed

removed

removed

### **National Register of Historic Places Continuation Sheet**

**Eden Congregational Church** Alameda County, California

Additional Documentation Page 12

Additional Documentation

Legal Parcel Number: APN 414-0081-22-2

Location Map



# National Register of Historic Places Continuation Sheet Eden Congre

Eden Congregational Church Alameda County, California

Additional Documentation Page 12

Additional Documentation

Legal Parcel Number:

APN 414-0081-22-2

Location Map



# National Register of Historic Places Continuation Sheet Eden Congre

Eden Congregational Church Alameda County, California

Additional Documentation Page 13



Continuation Register of Sheet

**Eden Congregational Church** 

**Places** 

Alameda County, California

**Additional Documentation** Page 14

North 12w G Jensen Room



Floor plans - Eden Congregational Church and Other Church Buildings

# National Register of Historic Places Continuation Sheet Eden Congre

Eden Congregational Church Alameda County, California

Additional Documentation Page 12

Additional Documentation

Legal Parcel Number: APN 414

APN 414-0081-22-2

Location Map