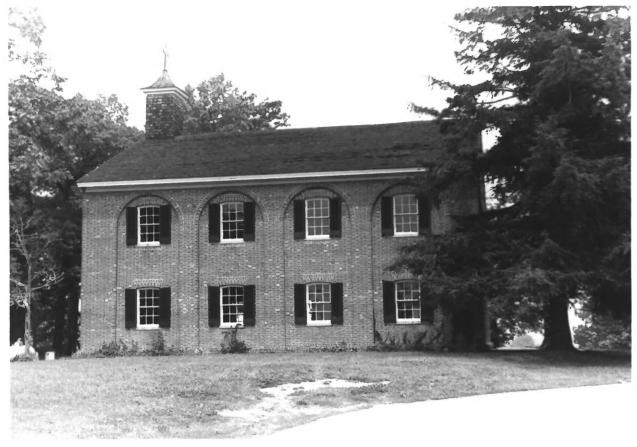

| 5    | UNITED STATES DEPARTMENT OF THE INTERIOR<br>NATIONAL PARK SERVICE                                                             | Maryland                                                                                                        |      |
|------|-------------------------------------------------------------------------------------------------------------------------------|-----------------------------------------------------------------------------------------------------------------|------|
|      | NATIONAL REGISTER OF HISTORIC PLACES<br>PROPERTY PHOTOGRAPH FORM<br>(Type all entries - attach to or enclose with photograph) | Calvert<br>FOR NPS USE ONLY                                                                                     |      |
|      |                                                                                                                               |                                                                                                                 |      |
|      |                                                                                                                               | MAR 1 4 1973                                                                                                    | 1    |
|      |                                                                                                                               | 6000000                                                                                                         | NAME |
| 0    | COMMON: All Saints' Church                                                                                                    |                                                                                                                 |      |
| _    | AND/OR HISTORIC:                                                                                                              |                                                                                                                 |      |
| - 2. | LOCATION                                                                                                                      |                                                                                                                 |      |
| U    | STREET AND NUMBER:                                                                                                            |                                                                                                                 |      |
| >    | Maryland Routes 2, 4, and 262; North Bea                                                                                      | ch Quadrangle                                                                                                   |      |
|      | CITY OR TOWN:                                                                                                                 |                                                                                                                 |      |
| r    | Sunderland                                                                                                                    | RECEIVED                                                                                                        |      |
|      | STATE: CODE COUNTY:                                                                                                           | CODE                                                                                                            |      |
| n    | Maryland 24                                                                                                                   | Calvert 009                                                                                                     |      |
| z 3. | PHOTO REFERENCE                                                                                                               | 14                                                                                                              |      |
| -    | PHOTO CREDIT: David A. Gibb                                                                                                   |                                                                                                                 |      |
|      | DATE OF PHOTO: Summer 1967                                                                                                    |                                                                                                                 |      |
| и    | Maryland Historical Trust, 2525 Riva Rd.                                                                                      | Annapolis, Md. 21401                                                                                            |      |
| 4    | IDENTIFICATION                                                                                                                | - And - A |      |
|      | DESCRIBE VIEW, DIRECTION, ETC.                                                                                                |                                                                                                                 |      |
|      | south elevation                                                                                                               |                                                                                                                 |      |