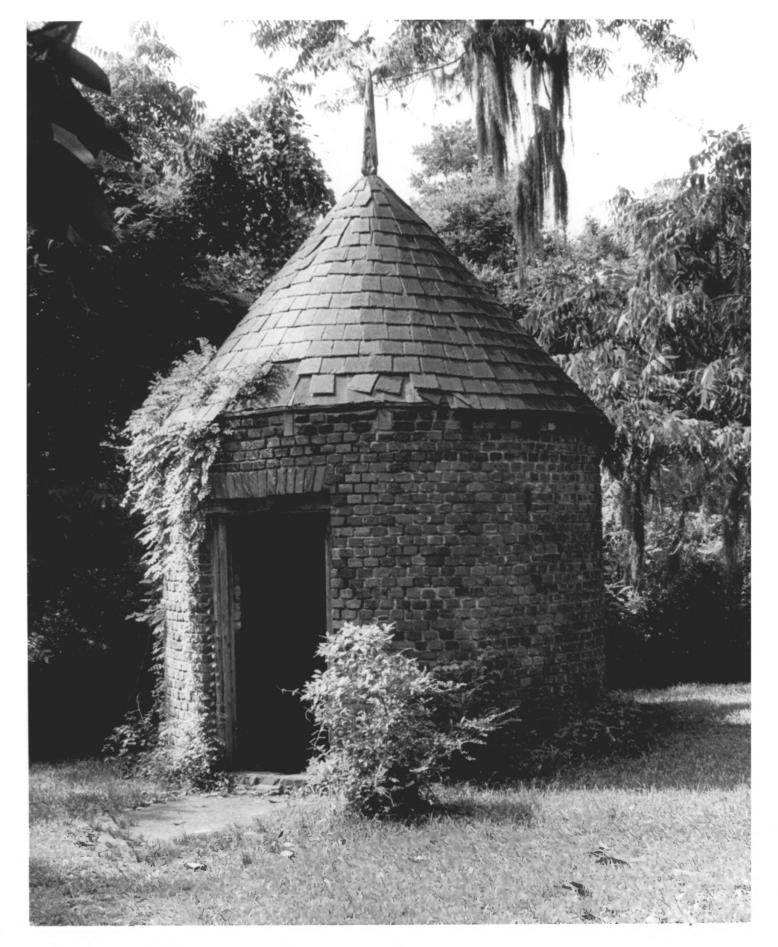

Slave Street, Smokehouse, and Allee Boone Hall Plantation Charleston County, South Carolina Elias B. Bull, June 26, 1971 Private files of photographer Charleston, South Carolina Smokehouse Photo #4

BOONE HAIL