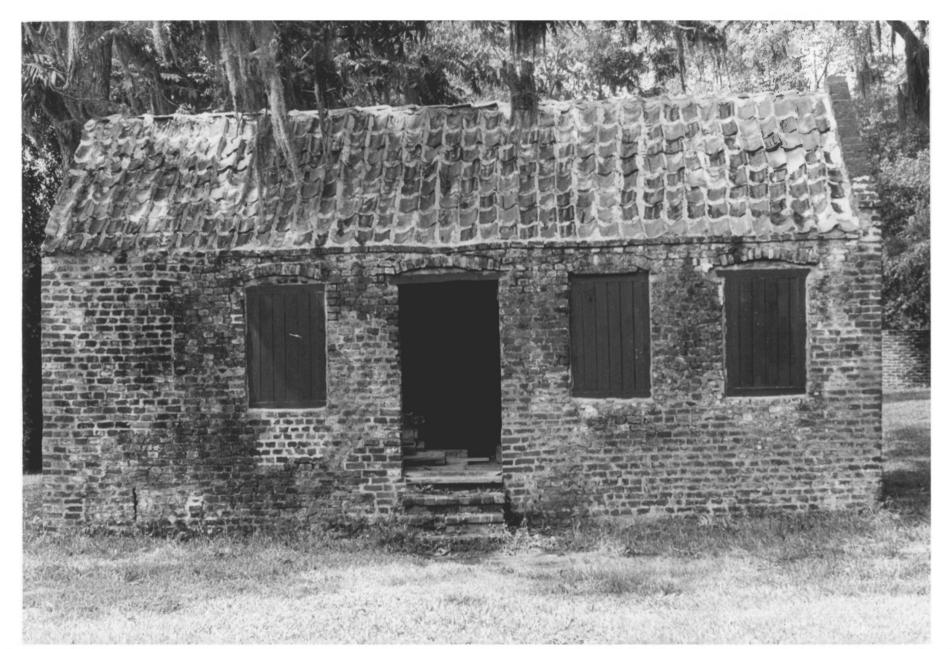

Photo #2

Slave Street, Smokehouse, and Allée Boone Hall Plantation Charleston County, South Carolina Elias B. Bull, June 26, 1971 Private files of photographer Charleston, South Carolina

Slave house #2

Photo #3