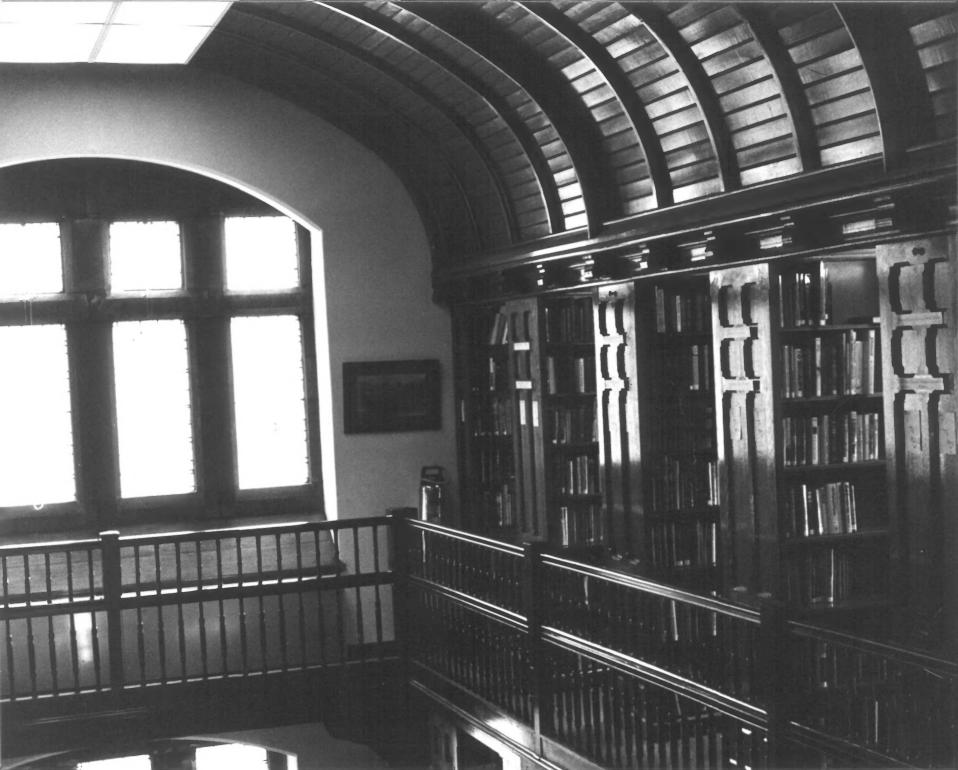

#10. The Ansonia Library 53 South Cliff Street Ansonia, CT

View: Bookshelves of main stacks in south wing. Note ceiling and recessed window. Facing SE

Cunningham

#11. The Ansonia Library 53 South Cliff Street Ansonia, CT