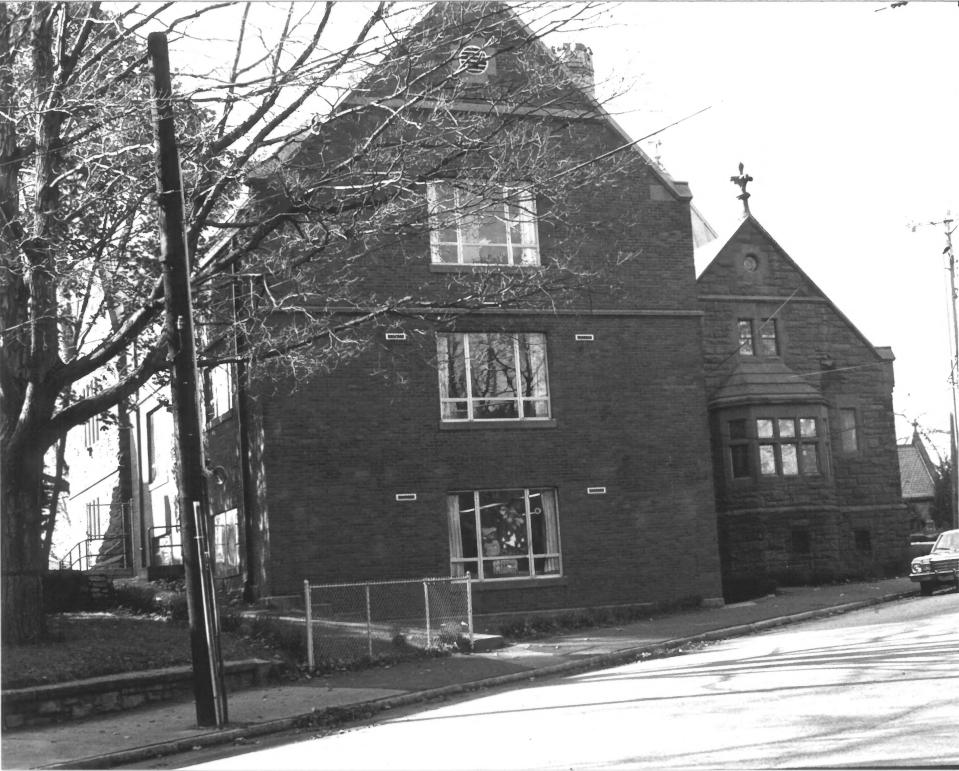

#1. The Ansonia Library 53 South Cliff Street Ansonia, CT

View: Northwest elevation Facing SE NOTE fountain

Cunningham

#2. The Ansonia Library 53 South Cliff Street Ansonia, CT

View: Facade and SE elevation Facing N

Cunningham

#3. The Ansonia LIbrary 53 South Cliff Street Ansonia, CT

View: Closeup of Facade pavilion and tower Facing NE

Cunningham

#4. The Ansonia Library 53 South Cliff Street Ansonia, CT

View: Detail of facade gable