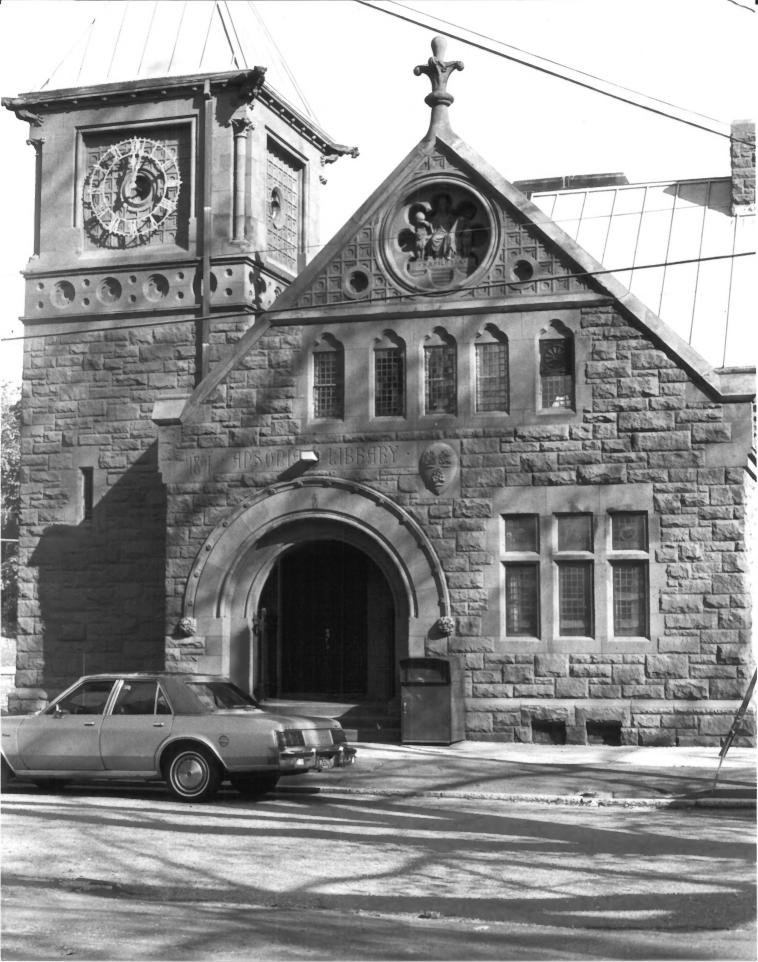

Cunningham

#3. The Ansonia LIbrary 53 South Cliff Street Ansonia, CT

View: Closeup of Facade pavilion and tower Facing NE

Cunningham

#4. The Ansonia Library 53 South Cliff Street Ansonia, CT

View: Detail of facade gable