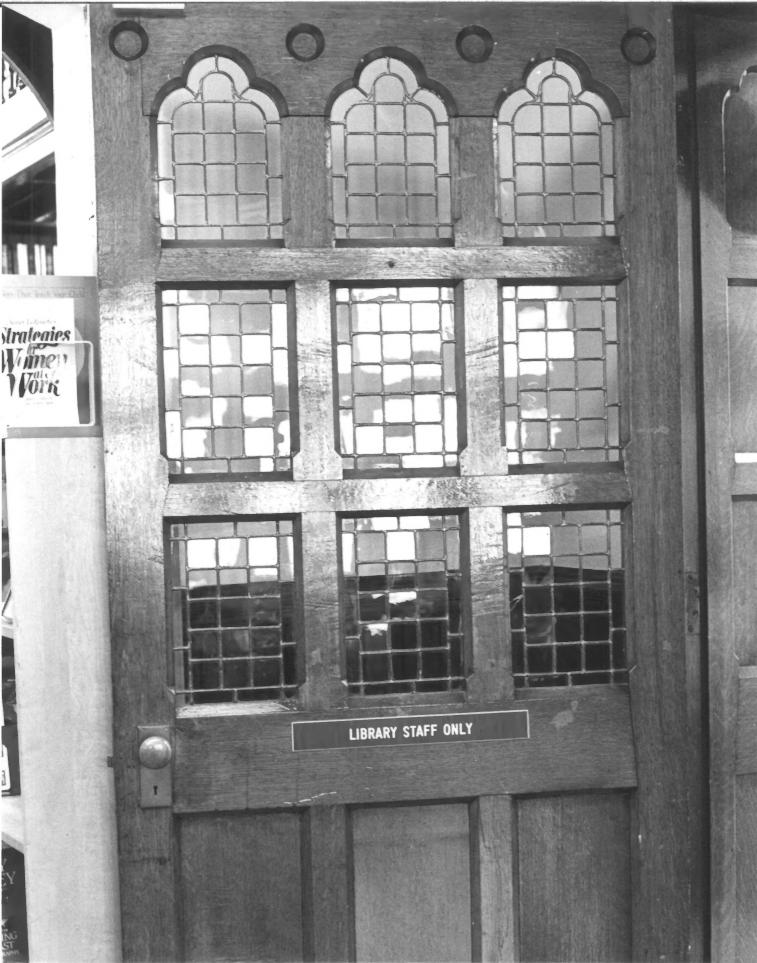

## #8. The Ansonia Library 53 South Cliff Street Ansonia, CT

View: Oak door to office off reception area Facing SW

Cunningham

#9. The Ansonia Library 53 South Cliff Street Ansonia, CT

View: Bookshelves of main stacks in south
 wing. Note ceiling
 Facing W
Cunningham
 10/84