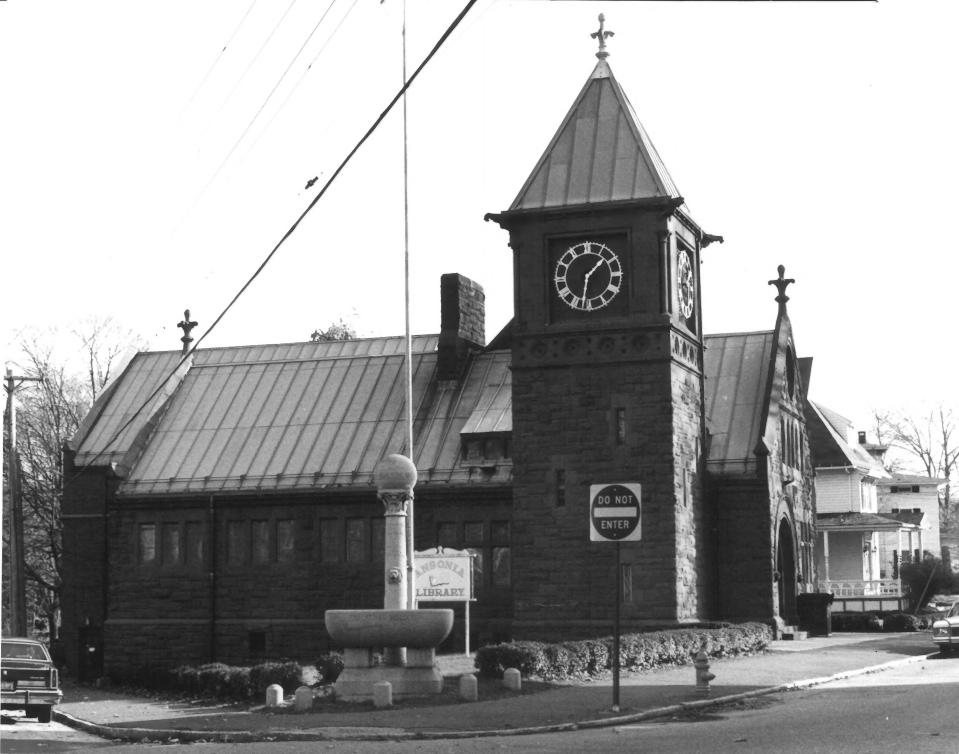

#1. The Ansonia Library 53 South Cliff Street Ansonia, CT

View: Northwest elevation Facing SE NOTE fountain

Cunningham

#2. The Ansonia Library 53 South Cliff Street Ansonia, CT

View: Facade and SE elevation Facing N