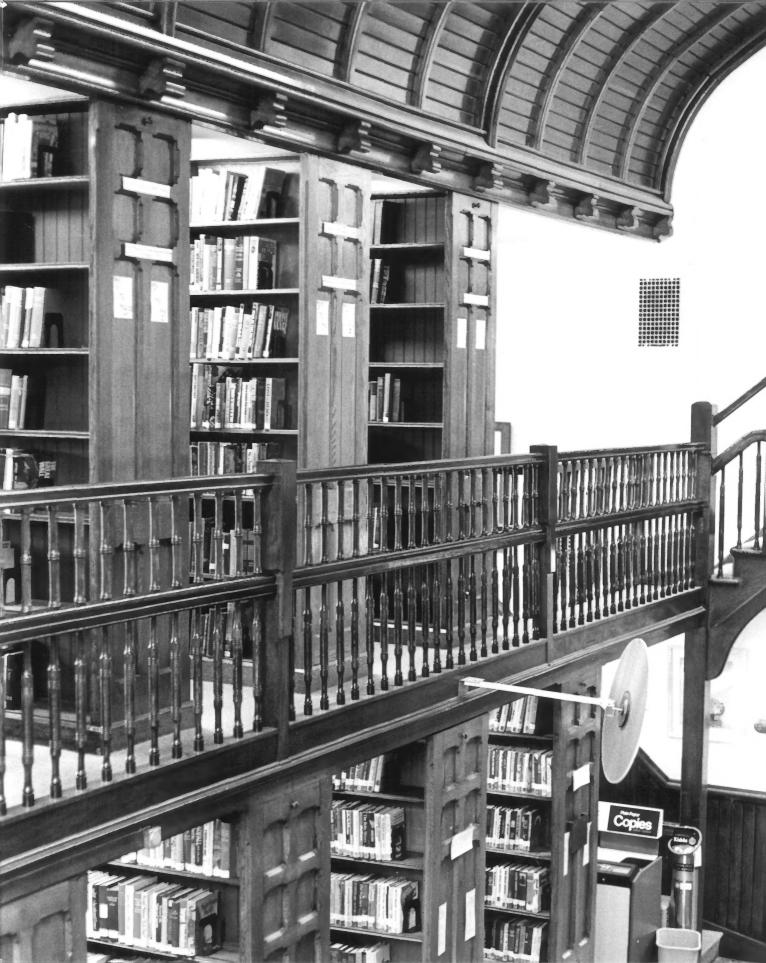

## #8. The Ansonia Library 53 South Cliff Street Ansonia, CT

View: Oak door to office off reception area Facing SW

Cunningham

#9. The Ansonia Library 53 South Cliff Street Ansonia, CT

View: Bookshelves of main stacks in south
 wing. Note ceiling
 Facing W
Cunningham
 10/84

#10. The Ansonia Library 53 South Cliff Street Ansonia, CT

View: Bookshelves of main stacks in south wing. Note ceiling and recessed window. Facing SE

Cunningham

#11. The Ansonia Library 53 South Cliff Street Ansonia, CT