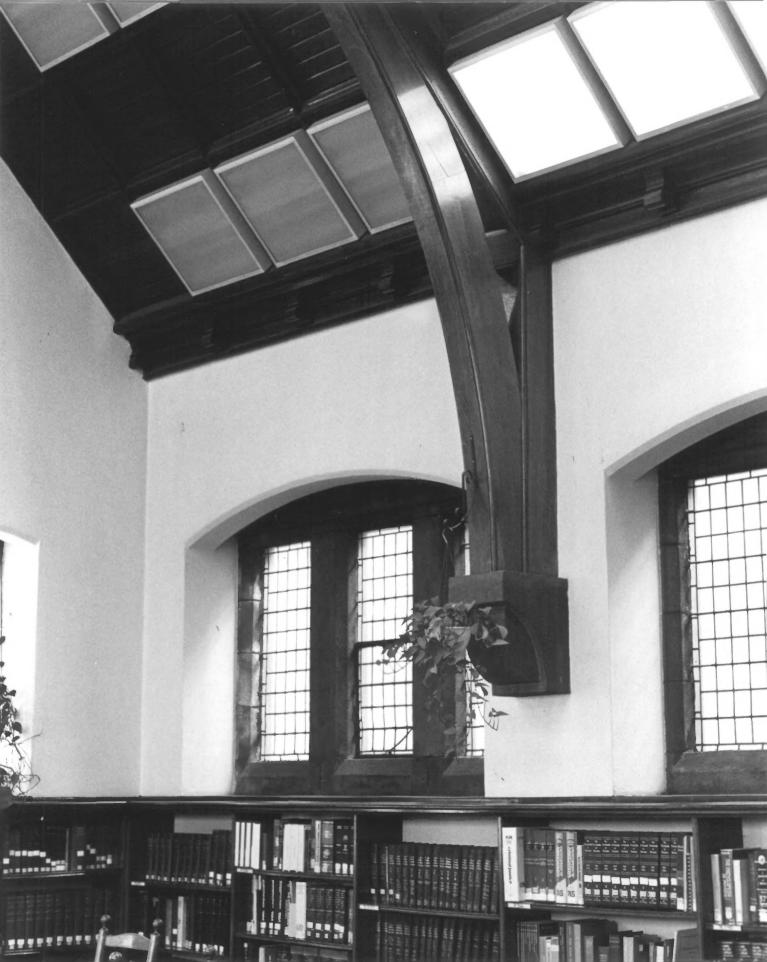

View: Ceiling, brace, and windows in reading room in north wing Facing E

Cunningham