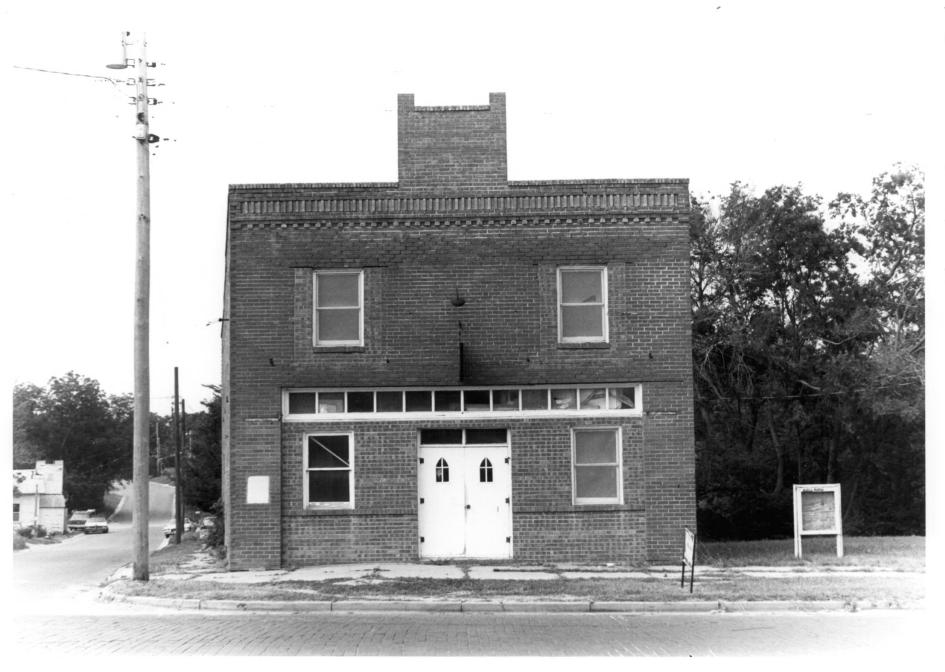

Black Theater Ardmore, Oklahoma Bryan C. Brown July 1983 Department of Geography Oklahoma State University Front and west side Facing southeast No. 1

```
Black Theater
Ardmore, Oklahoma
Bryan C. Brown
July 1983
Department of Geography
Oklahoma State University
Front or north end
Facing south
No. 2
```