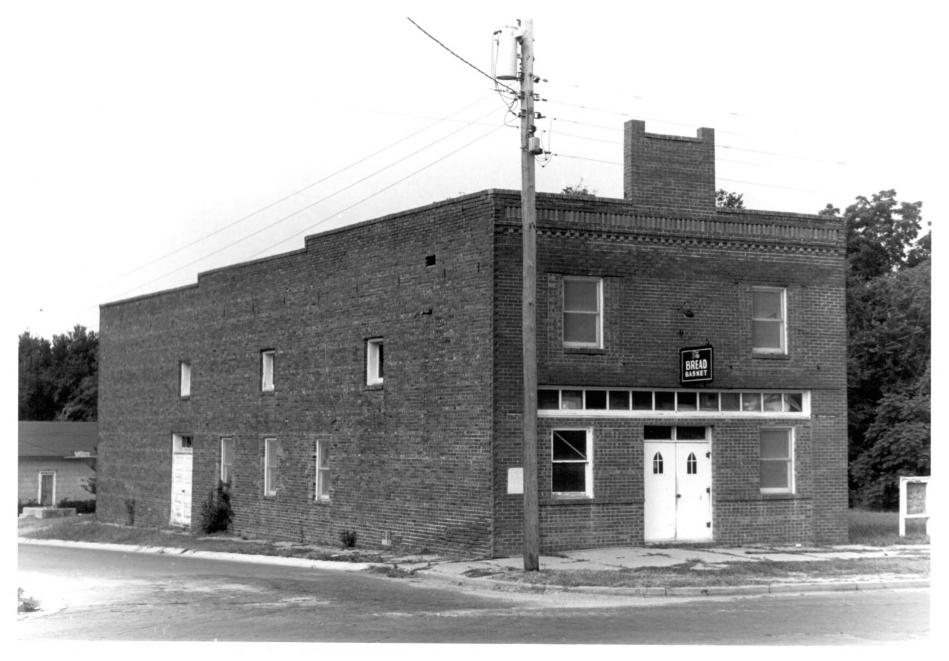

Black Theater Ardmore, Oklahoma Bryan C. Brown July 1983 Department of Geography Oklahoma State University Front and east side Facing southwest No. 3

```
Black Theater
Ardmore, Oklahoma
Bryan C. Brown
July 1983
Department of Geography
Oklahoma State University
Rear and east side
Facing northwest
No. 4
```