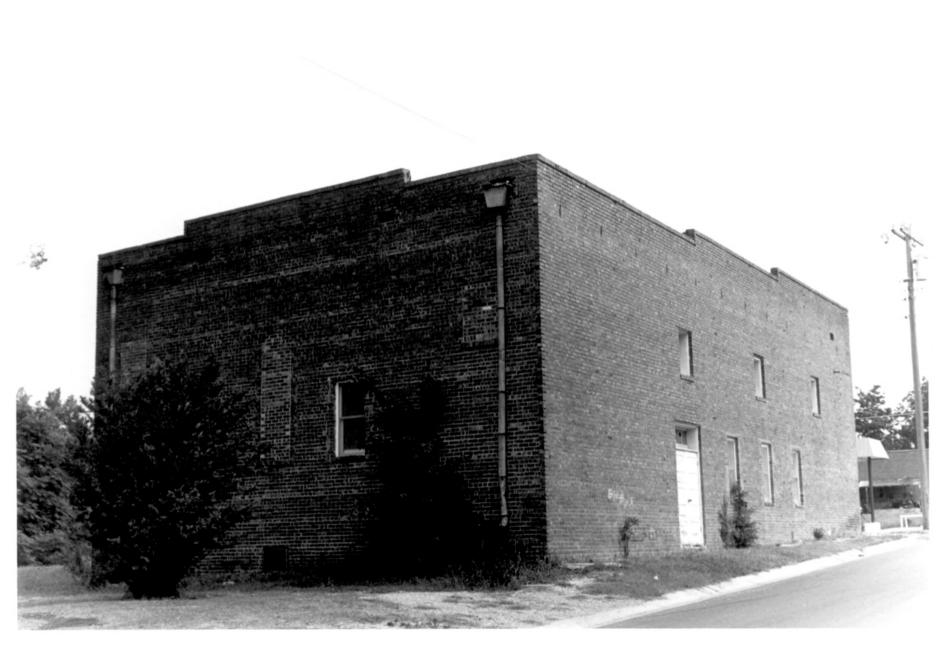

Black Theater Ardmore, Oklahoma Bryan C. Brown July 1983 Department of Geography Oklahoma State University Front and east side Facing southwest No. 3

```
Black Theater
Ardmore, Oklahoma
Bryan C. Brown
July 1983
Department of Geography
Oklahoma State University
Rear and east side
Facing northwest
No. 4
```