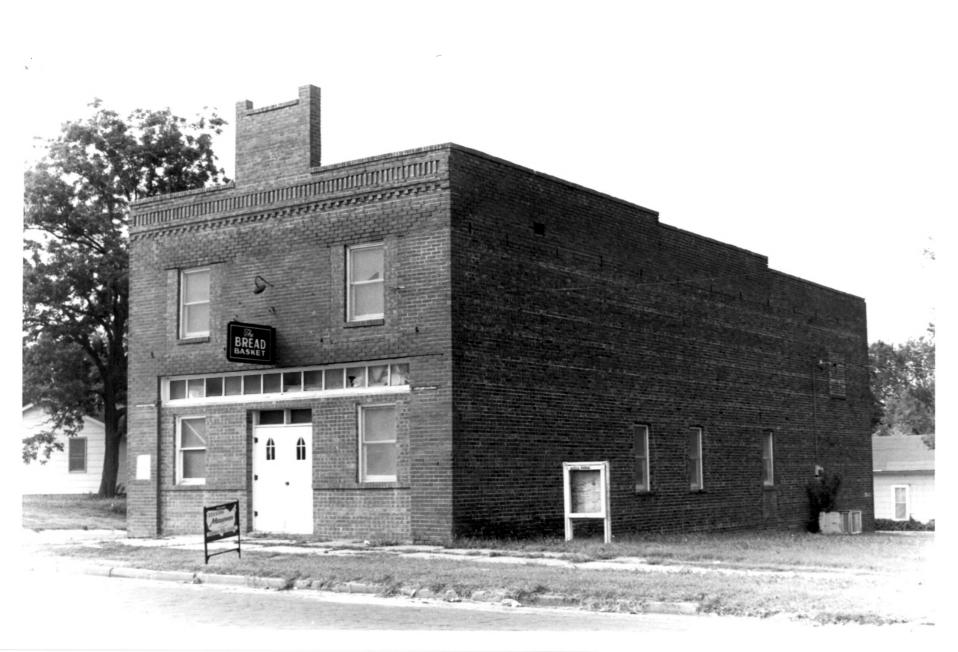

Black Theater Ardmore, Oklahoma Bryan C. Brown July 1983 Department of Geography Oklahoma State University Front and west side Facing southeast No. 1

```
Black Theater
Ardmore, Oklahoma
Bryan C. Brown
July 1983
Department of Geography
Oklahoma State University
Front or north end
Facing south
No. 2
```