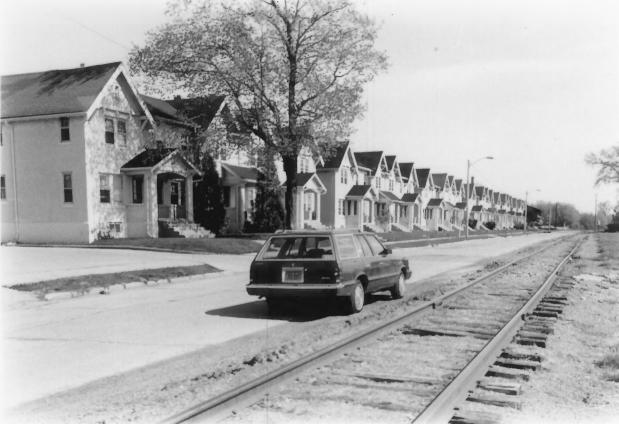

Paine Lumber Historic District Oshkosh, Winnebago Co., Wis. Photo by C. Causier March 1985 Neg. at SHSW Paine Row Houses 1202-1318 Summit St. Photo 7 of 9

Paine Lumber Historic District Oshkosh, Winnebago Co., Wis. Photo by C. Causier March 1985 Neg. at SHSW Paine Row Houses Rear View 1202-1318 Summit St. Photo 8 of 9