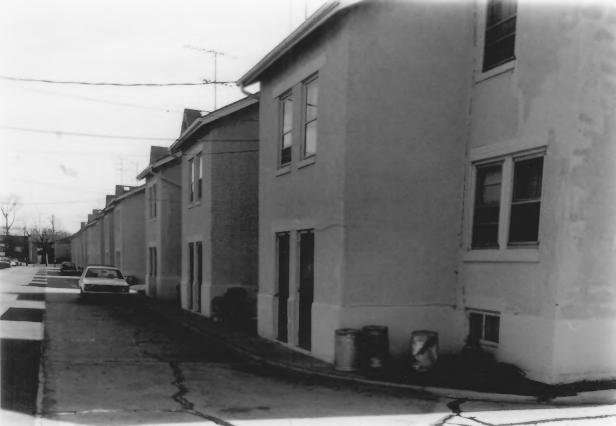

Paine Lumber Historic District Oshkosh, Winnebago Co., Wis. Photo by C. Causier March 1985 Neg. at SHSW Paine Row Houses 1202-1318 Summit St. Photo 7 of 9

Paine Lumber Historic District Oshkosh, Winnebago Co., Wis. Photo by C. Causier March 1985 Neg. at SHSW Paine Row Houses Rear View 1202-1318 Summit St. Photo 8 of 9