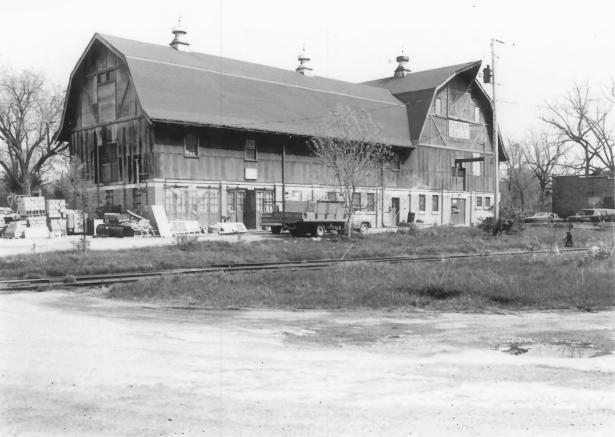

Paine Lumber Historic District Oshkosh. Winnebago Co., Wis. Photo by C. Causier March 1985 Neg. at SHSW Paine Barn - West Facade 1706 Congress Ave. Photo 1 of 9

· Paine Lumber Historic District Oshkosh. Winnebago Co.. Wis. Photo by C. Causier March 1985 Neg. at SHSW Paine Dockwall Photo 2 of 9