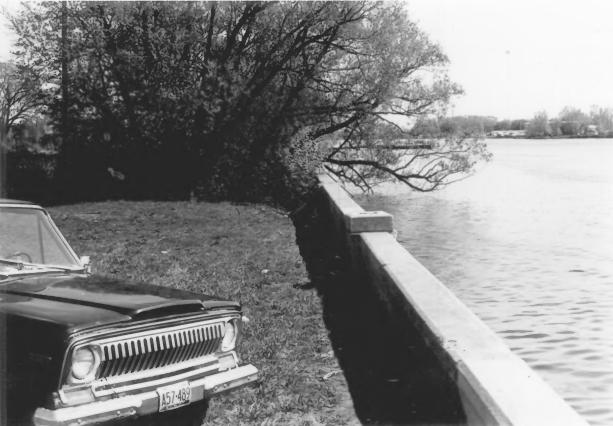

Paine Lumber Historic District Oshkosh. Winnebago Co., Wis. Photo by C. Causier March 1985 Neg. at SHSW Paine Barn - West Facade 1706 Congress Ave. Photo 1 of 9

· Paine Lumber Historic District Oshkosh. Winnebago Co.. Wis. Photo by C. Causier March 1985 Neg. at SHSW Paine Dockwall Photo 2 of 9