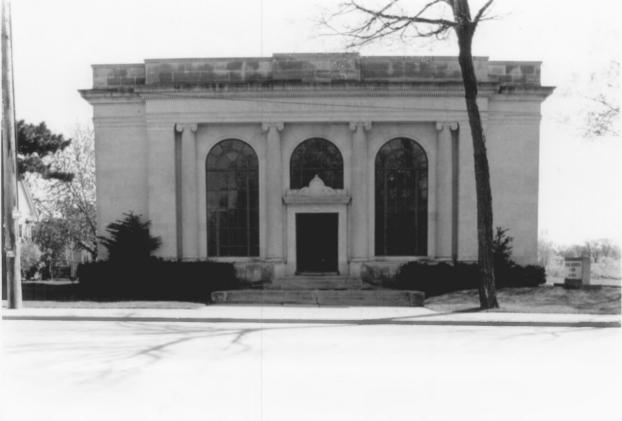

Paine Lumber Historic District Oshkosh. Winnebago Co.. Wis. Photo by C. Causier March 1985 Neg. at SHSW Paine Thrift Bank 1621 Congress Ave. Photo 5 of 9

Paine Lumber Historic District Oshkosh, Winnebago Co., Wis. Photo by C. Causier March 1985 Neg. at SHSW Paine Row Houses 1214-1220 Summit St. , Photo 6 of 9