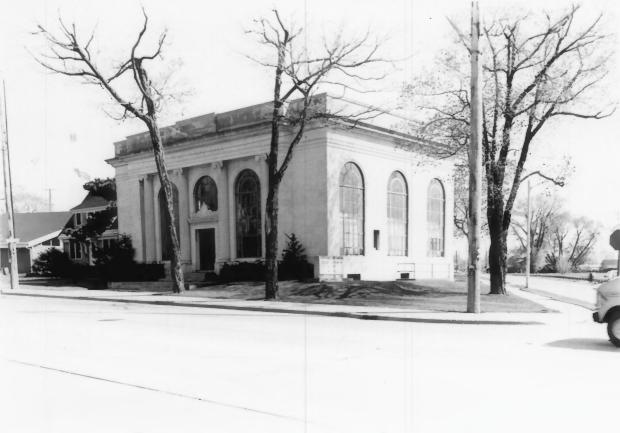

Paine Lumber Historic District Oshkosh, Winnebago Co., Wis. Photo by C. Causier March 1985 Neg. at SHSW Oshkosh City Fire Station No.2 1717 Congress Ave. Photo 3 of 9

Paine Lumber Historic District Oshkosh. Winnebago Co., Wis. Photo by C. Causier March 1985 Neg. at SHSW Paine Thrift Bank - Oblique 1621 Congress Ave. Photo 4 of 9

Paine Lumber Historic District Oshkosh. Winnebago Co.. Wis. Photo by C. Causier March 1985 Neg. at SHSW Paine Thrift Bank 1621 Congress Ave. Photo 5 of 9

Paine Lumber Historic District Oshkosh, Winnebago Co., Wis. Photo by C. Causier March 1985 Neg. at SHSW Paine Row Houses 1214-1220 Summit St. , Photo 6 of 9