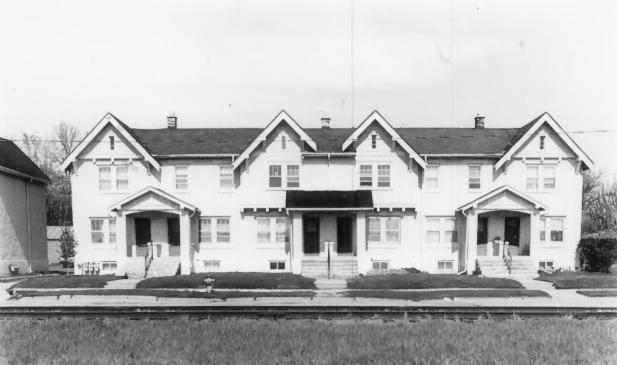

Paine Lumber Historic District Oshkosh. Winnebago Co.. Wis. Photo by C. Causier March 1985 Neg. at SHSW Paine Thrift Bank 1621 Congress Ave. Photo 5 of 9

Paine Lumber Historic District Oshkosh, Winnebago Co., Wis. Photo by C. Causier March 1985 Neg. at SHSW Paine Row Houses 1214-1220 Summit St. , Photo 6 of 9