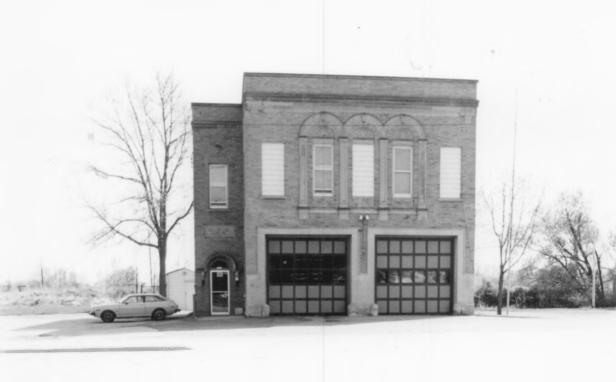

Paine Lumber Historic District Oshkosh, Winnebago Co., Wis. Photo by C. Causier March 1985 Neg. at SHSW Oshkosh City Fire Station No.2 1717 Congress Ave. Photo 3 of 9

Paine Lumber Historic District Oshkosh. Winnebago Co., Wis. Photo by C. Causier March 1985 Neg. at SHSW Paine Thrift Bank - Oblique 1621 Congress Ave. Photo 4 of 9