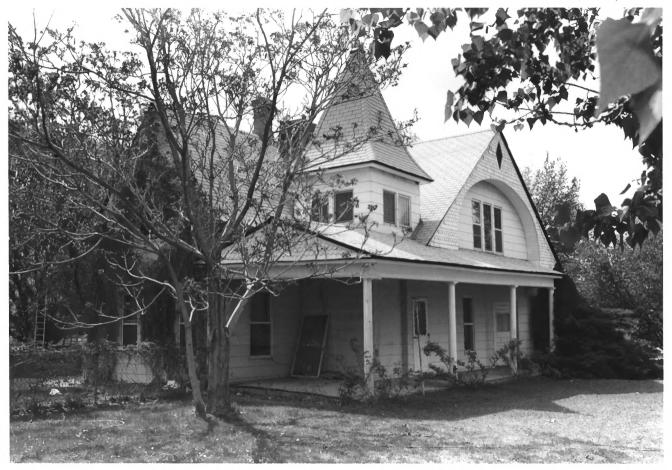

Photographer: Bev Dickman
Locale of Negative: Colorado Dept. of
Highways, 4201 E. Arkansas, Denver, CO
Date of Photo: May 1982

Date of Photo: May 1982
Photo 3 of 8

View looking south

Photographer: Bev Dickman Locale of Negative: Colorado Dept. of Highways, 4201 E. Arkansas, Denver, CO