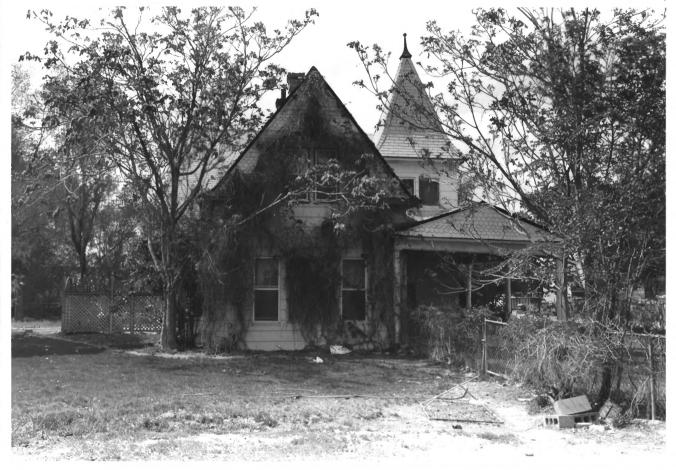

Date of Photo: May 1982

Photo 4 of 8
View looking southwest

Photographer: Bev Dickman
Locale of Negative: Colorado Dept. of
Highways, 4201 E. Arkansas, Denver, CO
Date of Photo: May 1982

Photo 5 of 8 View looking southwest