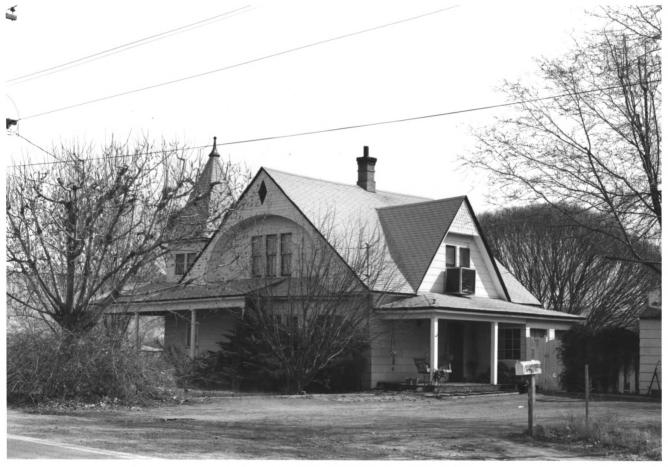

Photographer: Bev Dickman Locale of Negative: Colorado Dept. of Highways, 4201 E. Arkansas, Denver, CO Date of Photo: May 1982

Photo 6 of 8 View looking west

Photographer: Bev Dickman Locale of Negative: Colorado Dept. of Highways, 4201 E. Arkansas, Denver, CO Date of Photo: May 1982