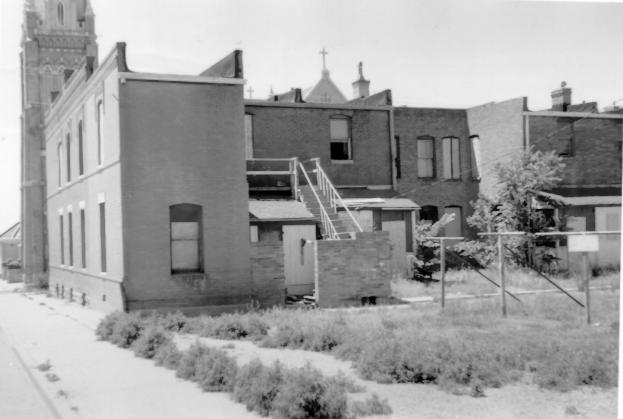

View: looking Southwest

Photo 5

Ed Simonich June 1986
Negatives: Colorado Historical Society
OAHP

Photo 6

View: looking Southwest

Ed Simonich June 1986
Negatives: Colorado Historical Society
OAHP

Photo

View: West and South (front) elevations