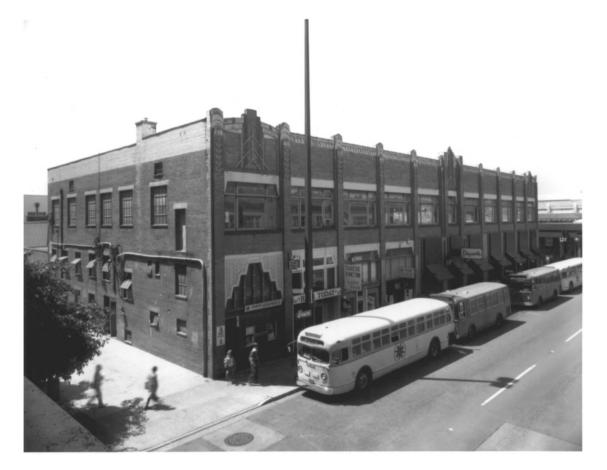

Schaefers Building
10th Avenue and Willamette Street
Eugene, Lane County, Oregon
1 of 10
0CT 30 1979

East and north (front) elevations from 10th Avenue

James Studio photo, 1978 515 Main Street 12 SEP 1979 Springfield, OR 97477

Schaefers Building (1. SE 10th and Willamette Eugene, Oregon James Studio (Aug. 1978) 515 Main St. Springfield, Oregon Negative: James Studio View to SW

Schaefers Building 10th Avenue and Willamette Street Eugene, Lane County, Oregon