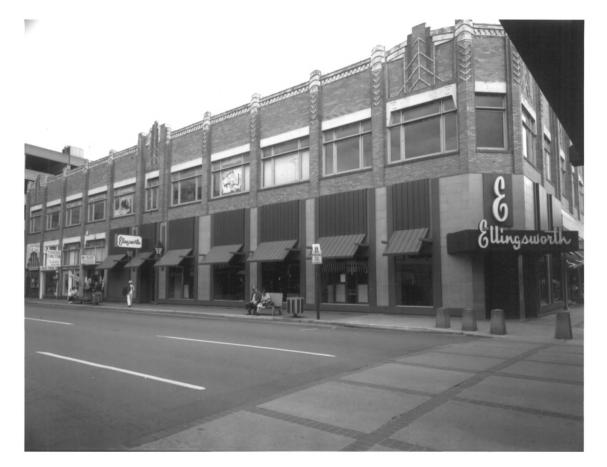

Schaefers Building
10th Avenue and Willamette Street
Eugene, Lane County, Oregon
1 of 10
0CT 30 1979

East and north (front) elevations from 10th Avenue

James Studio photo, 1978 515 Main Street 12 SEP 1979 Springfield, OR 97477

Schaefers Building (1. SE 10th and Willamette Eugene, Oregon James Studio (Aug. 1978) 515 Main St. Springfield, Oregon Negative: James Studio View to SW

Schaefers Building 10th Avenue and Willamette Street Eugene, Lane County, Oregon