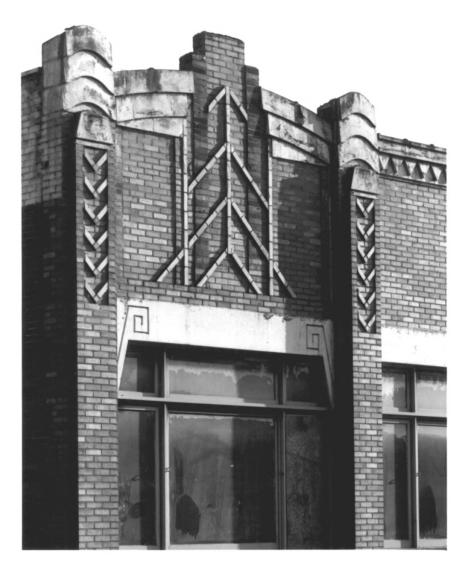

Detail of second story east end bay, north facade

James Studio photo, 1978 515 Main Street Springfield, OR 97477

12 SEP 1979

JAMES STUDIO
515 Main St.

Springfield, Ore Schaefers Building
SEIDTH and Willamette

Figure, Oregon

James Studio: (Aug. 1978)
515 Main St.
Springfield Oregon

Negative: James Studio

View to S.

Schaefers Building
10th Avenue and Willamette Street
Eugene, Lane County, Oregon
4 of 10

OCT 30 1979