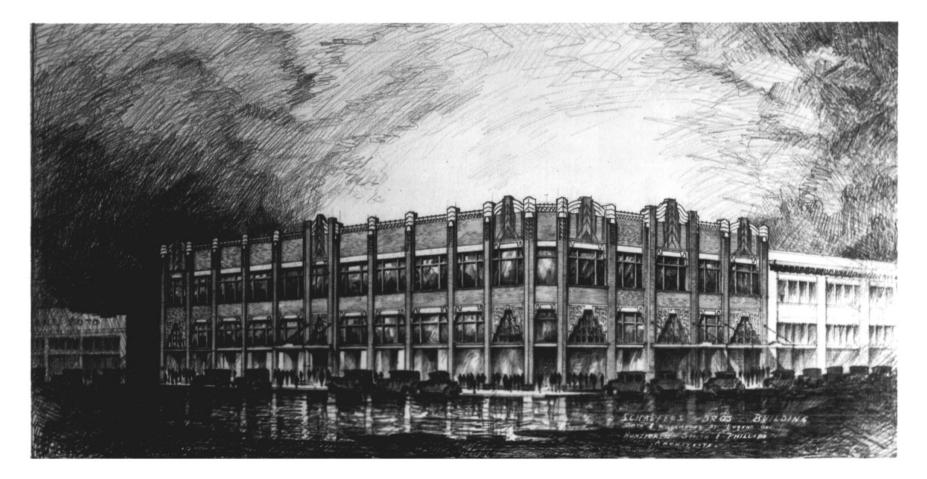

Conceptual rendering, Hunzicker, Smith and Phillips

Kennell Ellis photo, undated (c. 1929) Lane Co. Pioneer Museum 740 W. 13th Ave, Eugene, OR 97402

Schaefers Building (8.)
SE 10th and Willamette 8.
Eugene, Oregon
Kennell Ellis Studio
Willamette St.
Eugene, Oregon aLaneCounty Pioneer Museum
View to SE