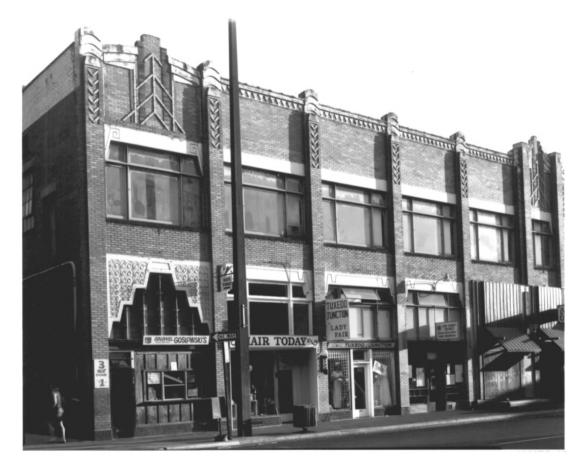

2 of 10

OCT 30 1979

East end of north facade fronting 10th Avenue

James Studio photo, 1972 SEP 1978
515 Main Street
Springfield, OR 97477

JAMES STUDIO
515 Main St.

Springfield, Ore. 97477

Ph. 726-1626 or 689-1412

Schaefers Building (2. SE 10th and Willamette Eugene, Oregon James Studio (Aug. 1978) 515 Main St. Springfield, Oregon Vegative: James Studio View to SW

Schaefers Building
10th Avenue and Willamette Street
Eugene, Lane County, Oregon
3 of 10
OCT 3 0 1979