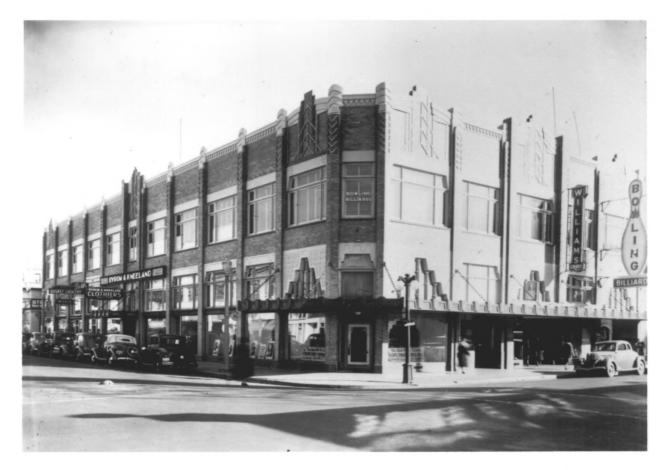

472-435

View to SE

Schaefers Building 10th Avenue and Willamette Street Eugene, Lane County, Oregon 10 of 10

ca. 1938

Historic view, north and west facades from intersection of 10th Avenue and Willamette Street, c. 1938

Photographer unknown

OCT 30 1979

Lane County Pioneer Museum neg. #L71-110 740 W. 13th Avenue Eugene, OR 97402

Schaefers Building (6.)
SE loth and Willamette
Eugene, Oregon
Photographe unknown
(circa 1938)
Vegative# L71-110
LaneCounty Pioneer Nusum
740 W 13th, Eugene, Oregon