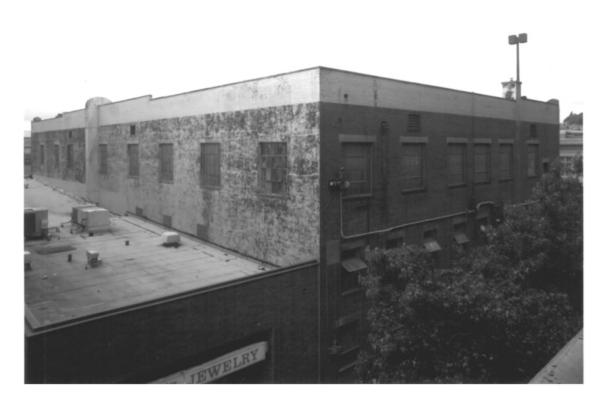

Schaefers Building 10th Avenue and Willamette Street Eugene, Lane County, Oregon

7 of 10

South (rear) and east (alley) elevations

James Studio photo, 1978

515 Main St.

Springfield, OR 97477 **12 SEP 1979** 