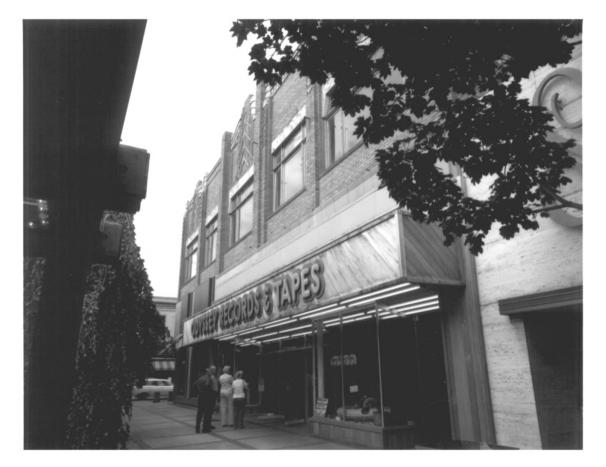

5 of 10

North and west elevations from section of 10th Avenue and Willamette

Street

12 SEP 1979 James Studio photo, 1978 515 Main St.

Springfield, OR 97477

Schaefers Building SE 10th and Willamote Eugene, Oregon James Studio (Aug 1978) 515 Main St. pringfield Oregon View to S

JAMES STUDIO 515 Main St. Springfull, Ore 97477 Ph. 725-1526 or 680-1412

Schaefers Building 10th Avenue and Willamette Street Eugene, Lane County, Oregon

6 of 10

West elevation from Willamette Street shopping mall