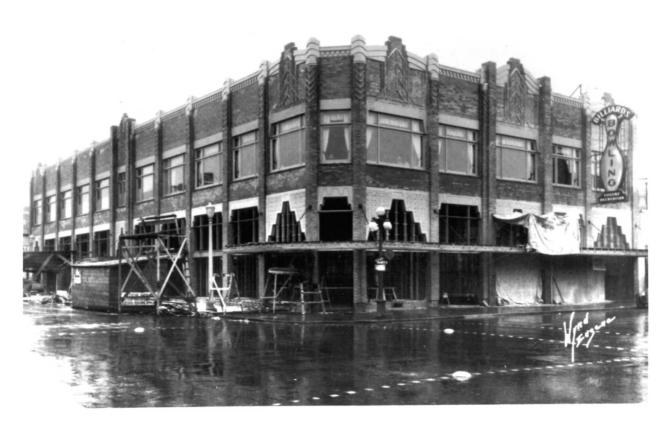

Schaefers Building 10th Avenue and Willamette Street Eugene, Lane County, Oregon

9 of 10

Historic view of construction in progress North and west facades from intersection of 10th Avenue and Willamette Street.

Wynd photo, 1920

30 1979 crecit : Nuseum

Lane County Pioneer Museum neg. No. L72-435 740 W. 13th Avenue 12 SEP 1979 Eugene,OR 97402

Schaefers Building (5) SE 10th and Willamotto Eugene, Oregon 'Wynd" Studio ? (late 1929) Negative#L72-435 Lane County Proneer Museum 740 W 13th, Eugene, Oregon