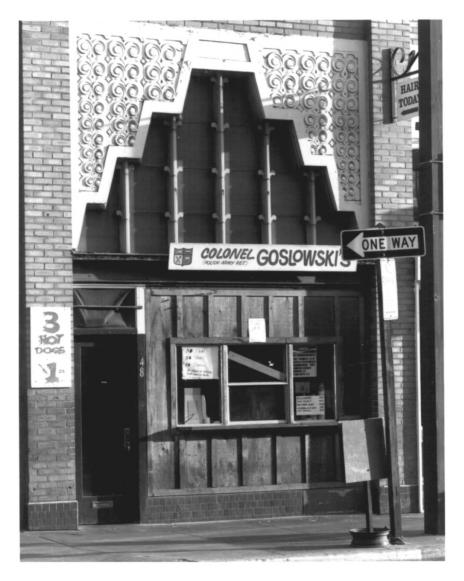

Detail of ground story east end bay, north facade

James Studio photo, 1978 515 Main Street Springfield, OR 97477 **12 SEP 1979** 

JAMES STUDIO
515 Main St.
Schaefers Building A
SE 10th and Willamette.
Eugene, Oregon

James Studio (Aug. 1978)
515 Main St.
Springfield, Oregon

Negative: James Studio

View to S.

JAMES STUDIO 515 Main St Springfell, Oze. 97477 Ph. 720-1626 or 689-1412

Schaefers Building 10th Avenue and Willamette Street Eugene, Lane County, Oregon