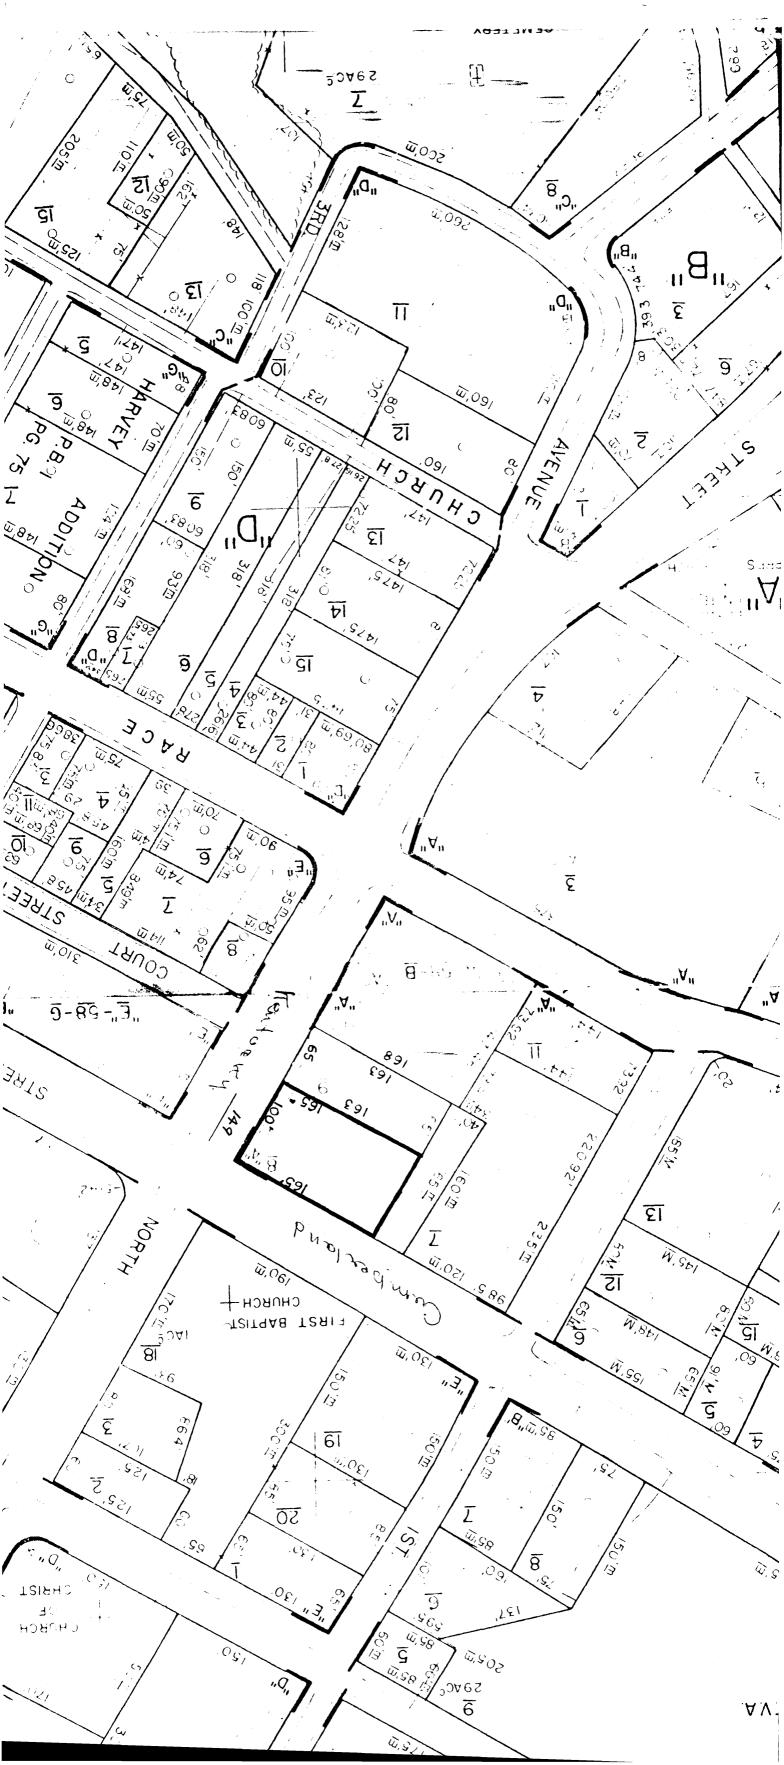

The Morgan House is located in Kingston, the seat of Roane County, which lies in East Tennessee. The building faces east on one of the main commercial roads in the town, Kentucky Street (State Highway 58). Because of the later widening of the street, the house now sits flush with the sidewalk. The Roane County Courthouse is directly across Kentucky Street to the east of the building. The Morgan House property is further bounded by a church, bank, and small commercial structure.