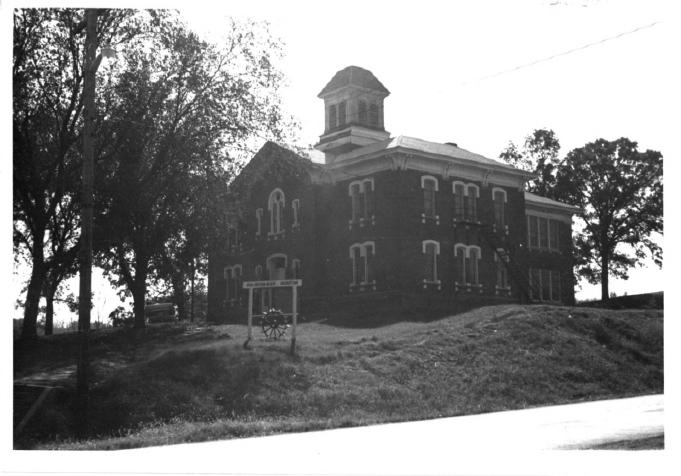

DESCRIBE VIEW, DIRECTION, ETC.

View of the northeast front and northwest facade of the White Cloud School from the north.

FORM 10-301 A (6/72)