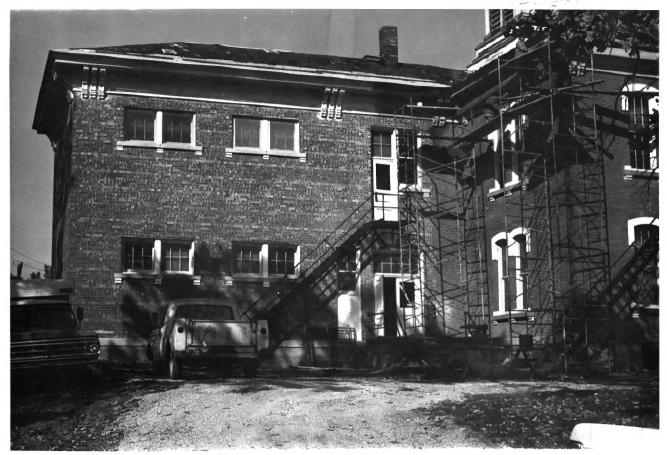

## Southwest corner of Fifth and Main

| 3. PHOTO REFERENCE                                                                                                |                  |                                       |
|-------------------------------------------------------------------------------------------------------------------|------------------|---------------------------------------|
| PHOTO CREDIT                                                                                                      | DATE             | NEGATIVE FILED AT                     |
| Kansas State Historical                                                                                           |                  | Historic Sites Survey,                |
| Society Staff                                                                                                     | October 25, 1972 | All Sponiphan county file             |
| 4. IDENTIFICATION                                                                                                 | •                |                                       |
| DESCRIBE VIEW, DIRECTION, ETC.<br>View of the southwest addition of the White<br>Cloud School from the southeast. |                  | JAN 2 1973<br>NATIONAL CO<br>REGISTER |