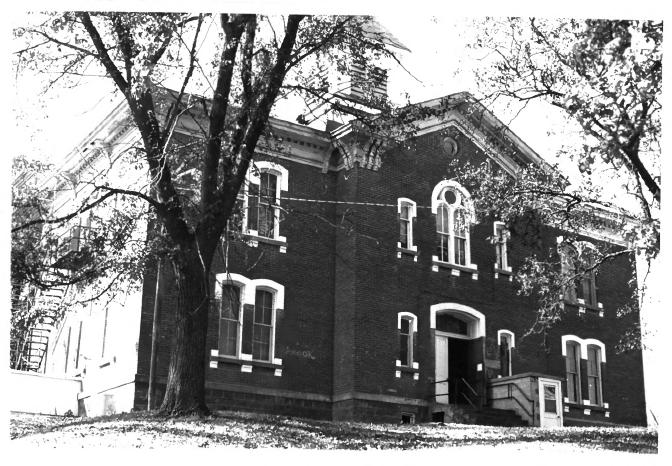

## Southwest corner of Fifth and Main

| 3. PHOTO REFERENCE                                                                           |                  |                       |
|----------------------------------------------------------------------------------------------|------------------|-----------------------|
| PHOTO CREDIT                                                                                 | DATE             | NEGATIVE FILED AT     |
| Kansas State Historical                                                                      |                  | Doniphan county file, |
| Society Staff                                                                                | October 25, 1972 | Historic Sites Survey |
| 4. IDENTIFICATION                                                                            |                  | 3                     |
| East view of the White Cloud School showing<br>the northeast front and the southeast facade. |                  | NATIONAL<br>REGISTER  |