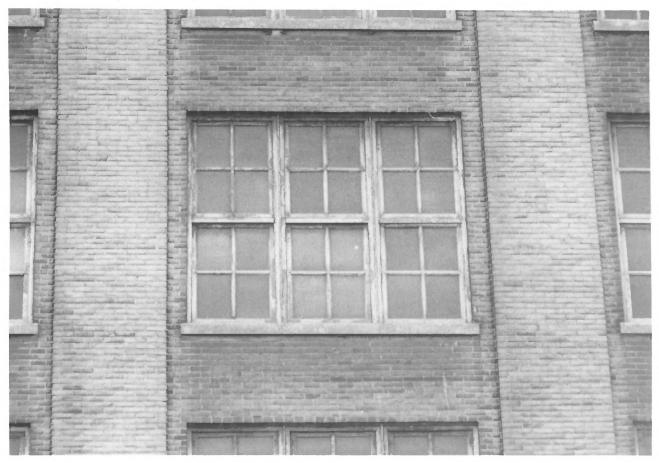

THE SONNEBORN BUILDING February 23, 1982 A.K.A. Paca-Pratt Building Dennis P. Dolan 110 S. Paca Street Negatives with Baltimore, Maryland Dennis P. Dolan 14. View looking N. across W. Pratt Streetshowing detail of typical windows on 3rd through 9th floors. 14 of 33