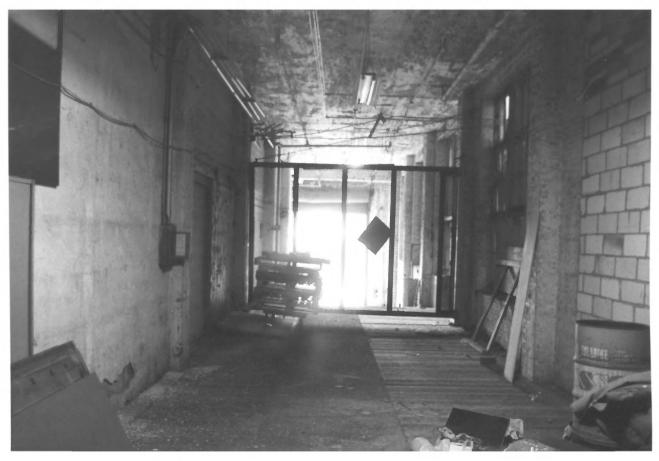

THE SONNEBORN BUILDING February 23, 1982 A.K.A. Paca-Pratt Building Dennis P. Dolan 110 S. Paca Street Negatives with Baltimore, Maryland Dennis P. Dolan 22. View looking South across West Pratt St. showing the loading dock and railway entrance from approximately the center of the West side of the building. 22 of 33

A.K.A. Paca-Pratt Building Dennis P. Dolan Negatives with 110 S. Paca Street Baltimore, Maryland Dennis P. Dolan 23. View looking West across roof of building showing sprinkler system water tanks and roof top sky lights front back and side detail.