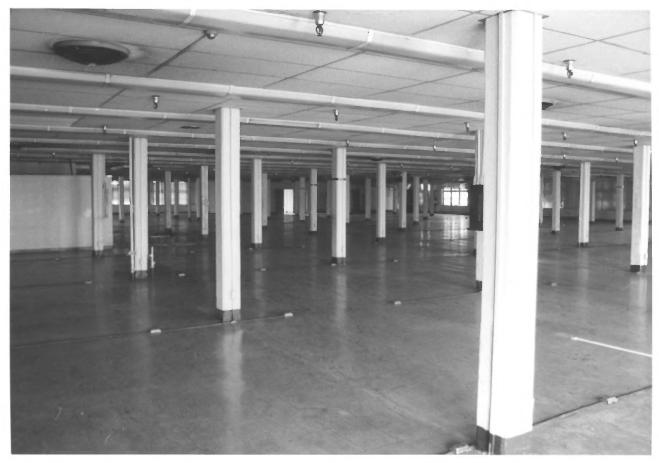

THE SONNEBORN BUILDING February 23, 1982 A.K.A. Paca-Pratt Building Dennis P. Dolan 110 S. Paca Street Negatives with Baltimore, Maryland Dennis P. Dolan 28. View looking North West across 9th floor showing typical layout of floors 2 through 9. 28 of 33

THE SONNEBORN BUILDING February 23, 1982 A.K.A. Paca-Pratt Building Dennis P. Dolan 110 S. Paca Street Negatives with Baltimore, Maryland Dennis P. Dolan 29. View looking North East across 9th floor showing typical layout of floors 2 through 9. 29 of 33