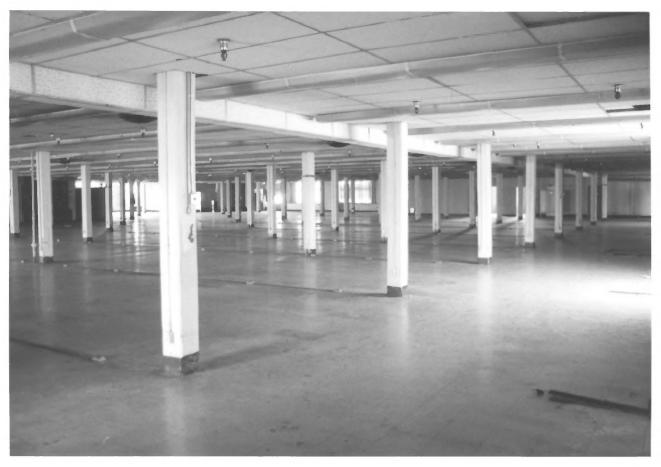

THE SONNEBORN BUILDING February 23, 1982 A.K.A. Paca-Pratt Building Dennis P. Dolan 110 S. Paca Street Negatives with Baltimore, Maryland Dennis P. Dolan 28. View looking North West across 9th floor showing typical layout of floors 2 through 9. 28 of 33

THE SONNEBORN BUILDING February 23, 1982 A.K.A. Paca-Pratt Building Dennis P. Dolan 110 S. Paca Street Negatives with Baltimore, Maryland Dennis P. Dolan 29. View looking North East across 9th floor showing typical layout of floors 2 through 9. 29 of 33