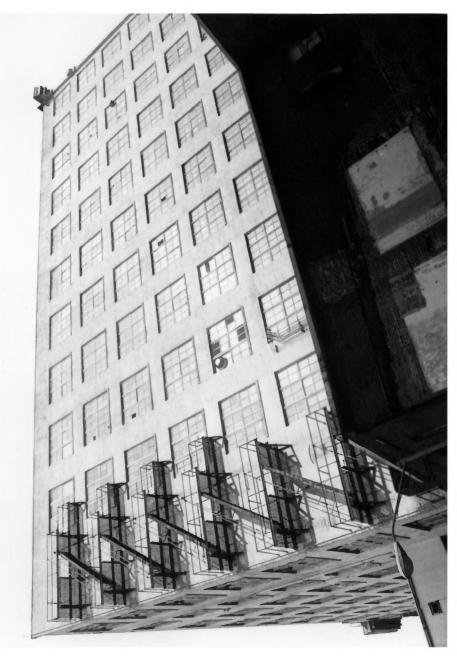

THE SONNEBORN BUILDING February 23, 1982 A.K.A. Paca-Pratt Building Dennis P. Dolan 110 S. Paca Street Negatives with Baltimore, Maryland Dennis P. Dolan 14. View looking N. across W. Pratt Streetshowing detail of typical windows on 3rd through 9th floors. 14 of 33

THE SONNEBORN BUILDING February 23, 1982 A.K.A. Paca-Pratt Building Dennis P. Dolan 110 S. Paca Street Negatives with . Dennis P. Dolan Baltimore, Maryland 15. View looking N. across W. Pratt Street showing detail of typical windows on the N.E. and S.E. corners. 15 of 33