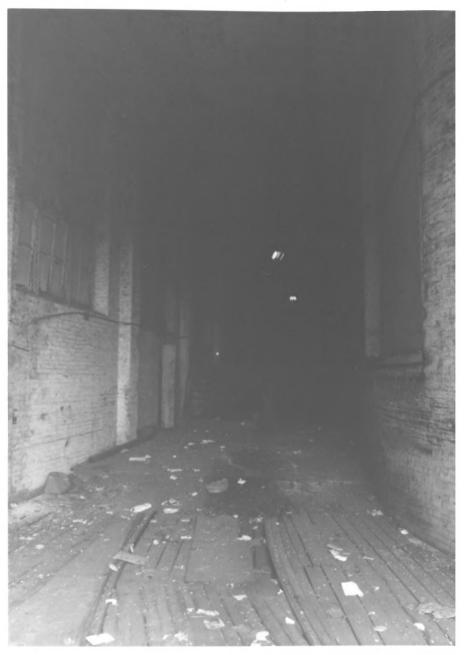

THE SONNEBORN BUILDING February 23, 1982 A.K.A. Paca-Pratt Building Dennis P. Dolan 110 S. Paca Street Negatives with Baltimore, Maryland Dennis P. Dolan 20. View looking North into the railway entrance and loading dock that runs the length of the West wall of the building. 20 of 33