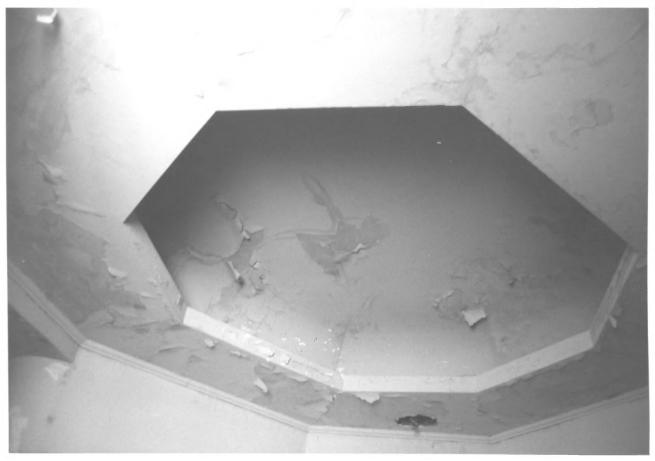

THE SONNEBORN BUILDING February 23, 1982 A.K.A. Paca-Pratt Building Dennis P. Dolan 110 S. Paca Street Negatives with Baltimore, Maryland Dennis P. Dolan 30. View looking South West at ceiling of entrance lobby in North East corner of building. Show detail of octagonally shaped dome of lobby. 30 of 33