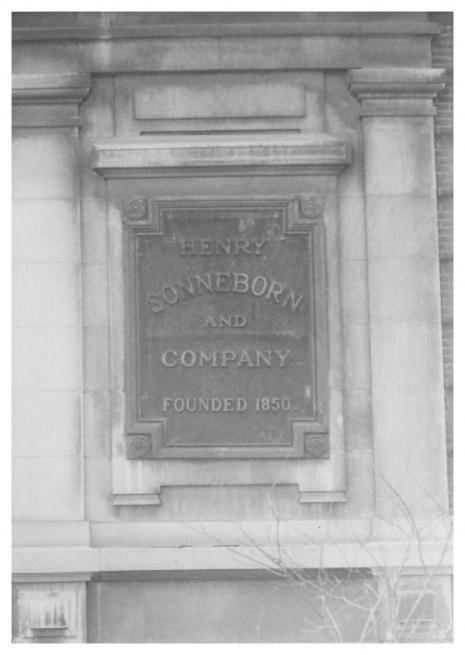

8. View looking W. across S. Paca Street showing detail of side doorway.

THE SONNEBORN BUILDING February 23, 1982 A.K.A. Paca-Pratt Building Dennis P. Dolan 110 Paca Street Negatives with Baltimore, Maryland Dennis P. Dolan 9. View looking N. across W. Pratt Street showing detail of corner name plaque.

THE SONNEBORN BUILDING February 23, 1982 A.K.A. Paca-Pratt Building Dennis P. Dolan 110 S. Paca Street Negatives with Baltimore, Maryland Dennis P. Dolan 10. View looking W. across S. Paca Street showing detail of the original corner name plate. 10 of 33