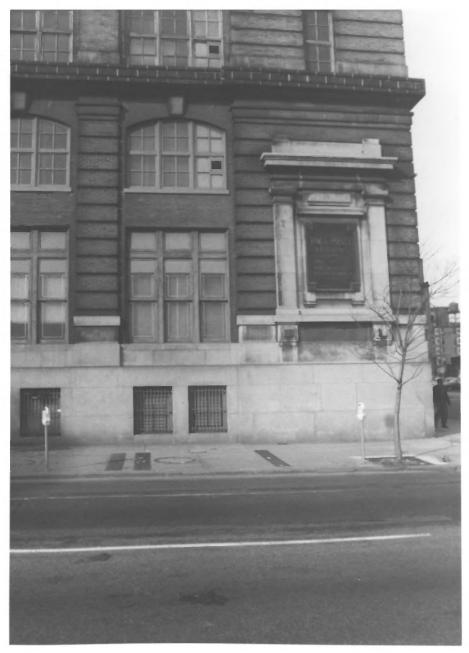

A.K.A. Paca-Pratt Building 110 Paca Street Baltimore, Maryland

2. View looking W. across S. Paca Street-

THE SONNEBORN BUILDING

Dennis P. Dolan Negatives with Dennis P. Dolan

February 23, 1982

showing East facade.

2 of 33

A.K.A. Paca-Pratt Building 110 Paca Street Baltimore, Maryland

THE SONNEBORN BUILDING

Dennis P. Dolan Negatives with Dennis P. Dolan

February 23, 1982

3. View looking S.W. across S. Paca Street showing East and North facades.