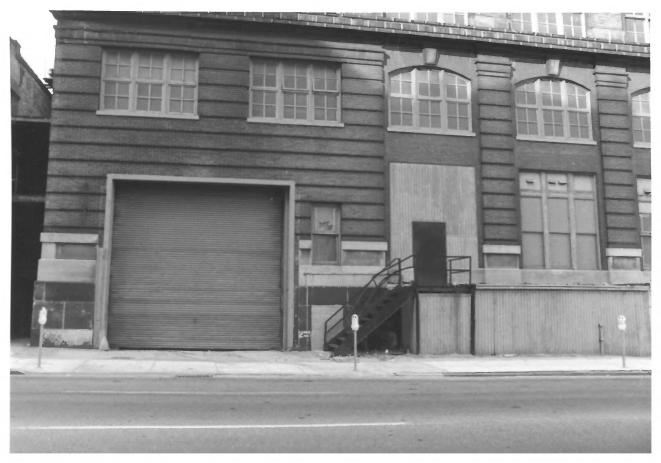

THE SONNEBORN BUILDING February 23, 1982 A.K.A. Paca-Pratt Building Dennis P. Dolan 110 S. Paca Street Negatives with Baltimore, Maryland Dennis P. Dolan 18. View looking N. across W. Pratt St. showing detail of railway and loading dock entrance on South West corner of building.

THE SONNEBORN BUILDING February 23, 1982 A.K.A. Paca-Pratt Building Dennis P. Dolan 110 S. Paca Street Negatives with Baltimore, Maryland Dennis P. Dolan 19. View looking N. across W. Pratt St. showing detail of railway and loading dock entrance on South West corner of building. 19 of 33