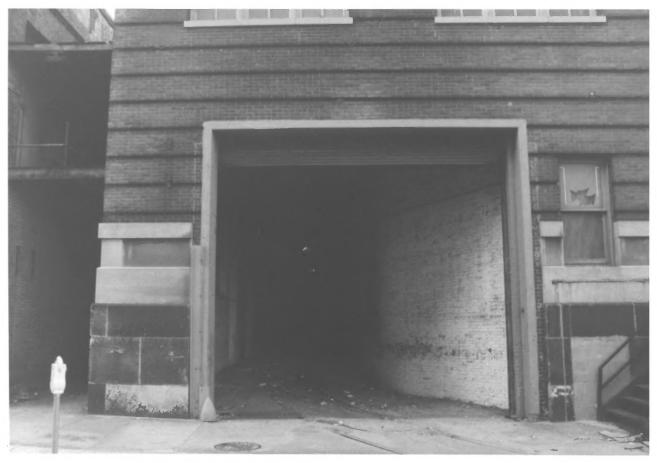

THE SONNEBORN BUILDING February 23, 1982 A.K.A. Paca-Pratt Building Dennis P. Dolan 110 S. Paca Street Negatives with Baltimore, Maryland Dennis P. Dolan 20. View looking North into the railway entrance and loading dock that runs the length of the West wall of the building. 20 of 33