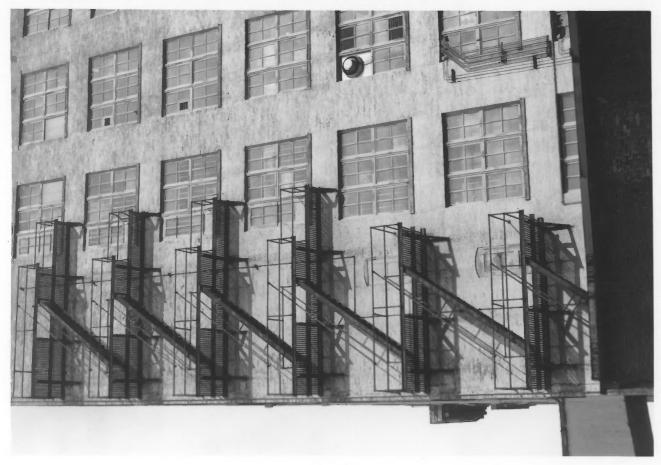

THE SONNEBORN BUILDING

THE SONNEBORN BUILDING February 23, 1982 A.K.A. Paca-Pratt Building Dennis P. Dolan 110 S. Paca Street Negatives with Baltimore, Maryland Dennis P. Dolan 17. View looking E. down Lemmon St. showing detail of fire escape on N.W. corner of building. 17 of 33