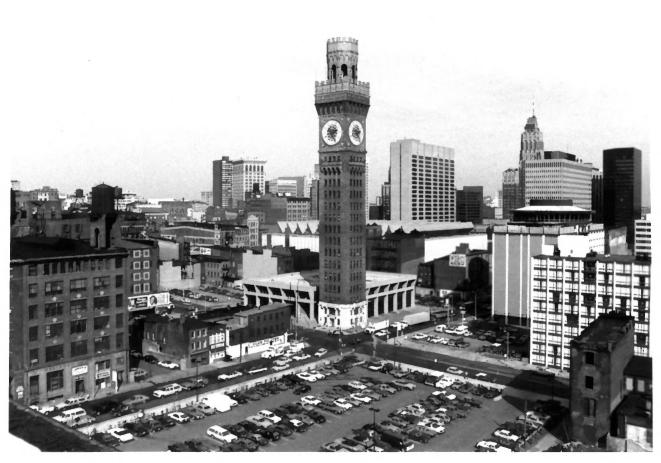

A.K.A. Paca-Pratt Building Dennis P. Dolan 110 S. Paca Street Negatives with Dennis P. Dolan Baltimore, Maryland View looking N.E. from roof-showing Bromo Seltzer Tower in center, Charles Center and Maryland National Bank Building on Right and

the 1906 addition to Strouse Brothers Building

February 23, 1982

THE SONNEBORN BUILDING

on Left. 33 of 33