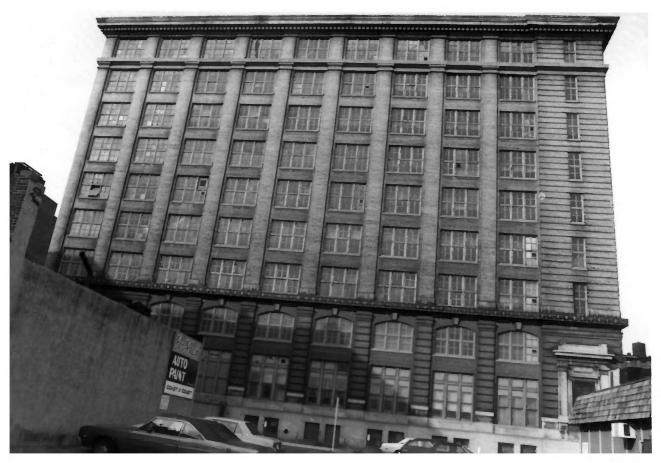

West facade.

4 of 33

THE SONNEBORN BUILDING

110 S. Paca Street

Baltimore, Maryland

A.K.A. Paca-Pratt Building

Dennis P. Dolan Negatives with Dennis P. Dolan

February 23, 1982

4. View looking S.E. from Lemmon Street showing part of North facade and most of the

A.K.A. Paca-Pratt Building I 110 Paca Street I Baltimore, Maryland I

THE SONNEBORN BUILDING

Dennis P. Dolan Negatives with Dennis P. Dolan

February 23, 1982

5. View looking N.E. across W. Pratt Street - showing part of West and South facades.

5 of 33

110 Paca Street Baltimore, Maryland 6. View looking N. across W. Pratt Street showing South facade.