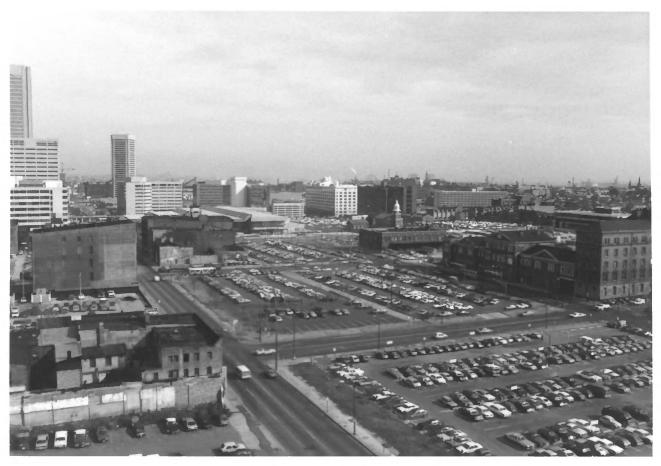

THE SONNEBORN BUILDING February 23, 1982 A.K.A. Paca-Pratt Building Dennis P. Dolan 110 S. Paca Street Negatives with Dennis P. Dolan Baltimore, Maryland View looking S.E. from roof toward Inner Harbor - showing Camden Station on right, U.S.F. & G. tower on left, Convention Center, Hyatt Hotel and McCormicks. 32 of 33

A.K.A. Paca-Pratt Building Dennis P. Dolan 110 S. Paca Street Negatives with Dennis P. Dolan Baltimore, Maryland View looking N.E. from roof-showing Bromo Seltzer Tower in center, Charles Center and Maryland National Bank Building on Right and