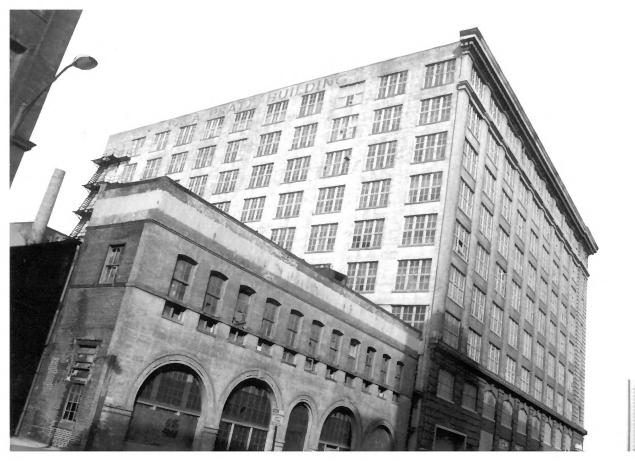

THE SONNEBORN BUILDING February 23, 1982 A.K.A. Paca-Pratt Building Dennis P. Dolan 110 S. Paca Street Negatives with Baltimore, Maryland Dennis P. Dolan 1. View looking N.W. across intersection of S. Paca and W. Pratt Streets - showing South and East facades. 1 of 33

A.K.A. Paca-Pratt Building 110 Paca Street Baltimore, Maryland

2. View looking W. across S. Paca Street-

THE SONNEBORN BUILDING

Dennis P. Dolan Negatives with Dennis P. Dolan

February 23, 1982

showing East facade.

2 of 33

A.K.A. Paca-Pratt Building 110 Paca Street Baltimore, Maryland

THE SONNEBORN BUILDING

Dennis P. Dolan Negatives with Dennis P. Dolan

February 23, 1982

3. View looking S.W. across S. Paca Street showing East and North facades.