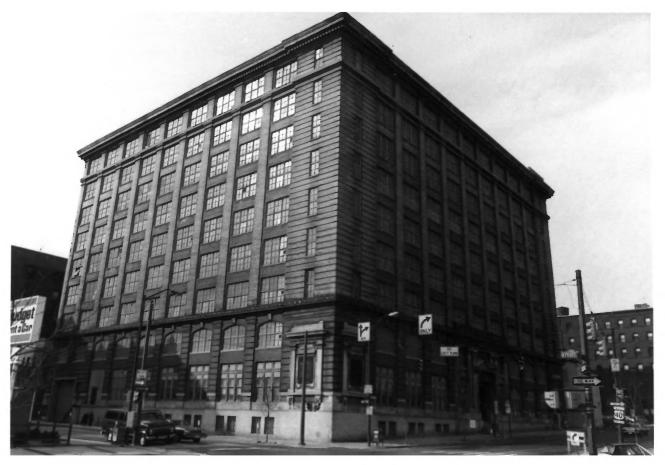

THE SONNEBORN BUILDING February 23, 1982 A.K.A. Paca-Pratt Building Dennis P. Dolan 110 S. Paca Street Negatives with Baltimore, Maryland Dennis P. Dolan 1. View looking N.W. across intersection of S. Paca and W. Pratt Streets - showing South and East facades. 1 of 33

A.K.A. Paca-Pratt Building 110 Paca Street Baltimore, Maryland

2. View looking W. across S. Paca Street-

THE SONNEBORN BUILDING

Dennis P. Dolan Negatives with Dennis P. Dolan

February 23, 1982

showing East facade.