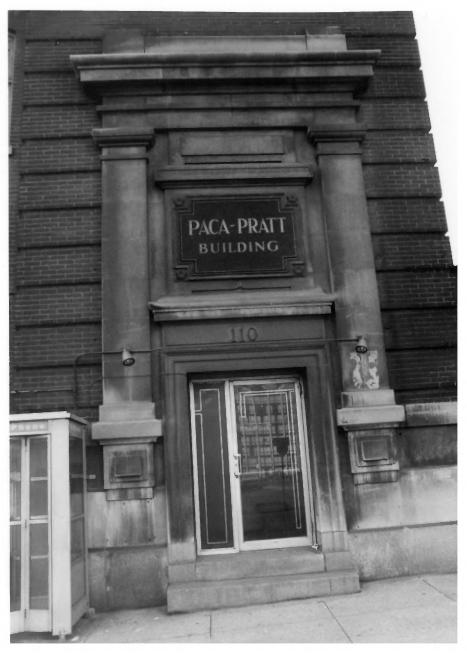

THE SONNEBORN BUILDING February 23, 1982 A.K.A. Paca-Pratt Building Dennis P. Dolan 110 S. Paca Street Negatives with Baltimore, Maryland Dennis P. Dolan 10. View looking W. across S. Paca Street showing detail of the original corner name plate. 10 of 33