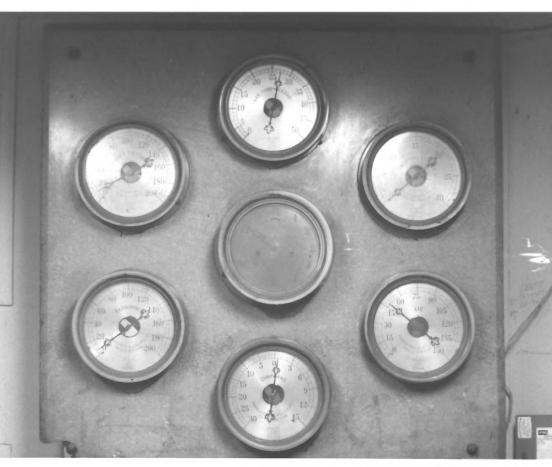

A.K.A. Paca-Pratt Building Dennis P. Dolan
110 S. Paca Street Negatives with
Baltimore, Maryland Dennis P. Dolan
31. View looking West in building superintend-

February 23, 1982

THE SONNEBORN BUILDING

ents office showing detail of mechanical system, guages ie., air compressor, heating system, air, compound, elevator and boiler pressure guages and clock.