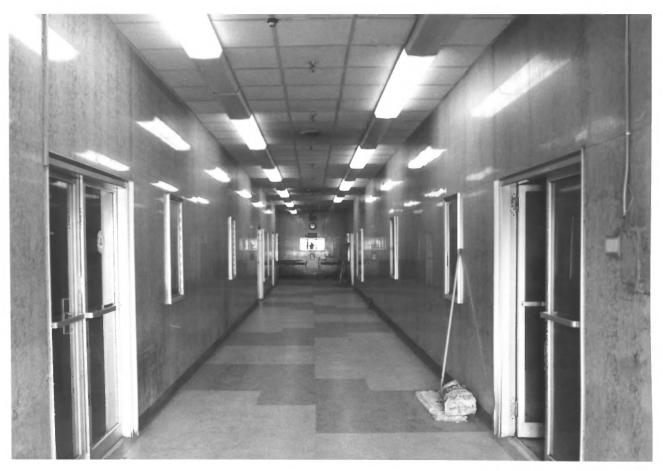

THE SONNEBORN BUILDING February 23, 1982 A.K.A. Paca-Pratt Building Dennis P. Dolan 110 S. Paca Street Negatives with Baltimore, Maryland Dennis P. Dolan 28. View looking North West across 9th floor showing typical layout of floors 2 through 9. 28 of 33

THE SONNEBORN BUILDING February 23, 1982 A.K.A. Paca-Pratt Building Dennis P. Dolan 110 S. Paca Street Negatives with Baltimore, Maryland Dennis P. Dolan 29. View looking North East across 9th floor showing typical layout of floors 2 through 9. 29 of 33