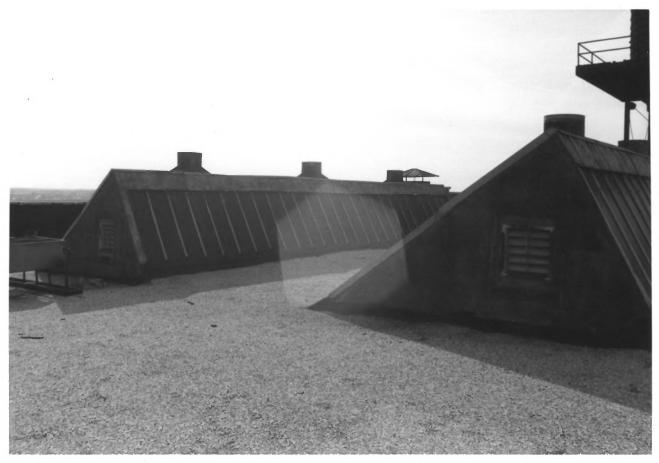

February 23, 1982

THE SONNEBORN BUILDING

23 of 33

THE SONNEBORN BUILDING February 23, 1982 A.K.A. Paca-Pratt Building Dennis P. Dolan 110 S. Paca Street Negatives with Baltimore, Maryland Dennis P. Dolan 24. View looking South West across roof of building showing side vent and glass face of roof top sky lights. 24 of 33