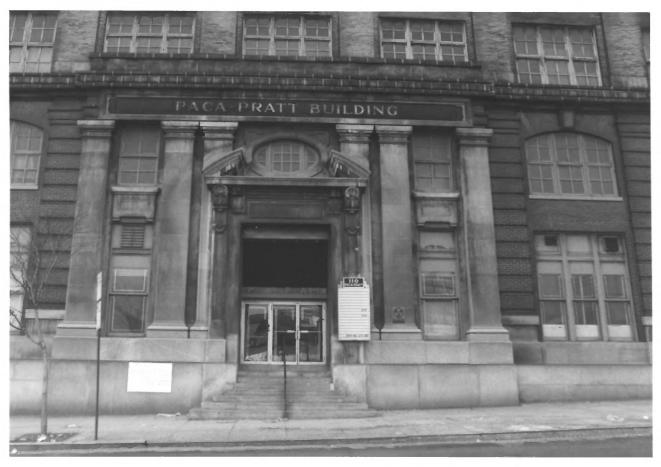

A.K.A. Paca-Pratt Building

THE SONNEBORN BUILDING

Dennis P. Dolan Negatives with Dennis P. Dolan

February 23, 1982

A.K.A. Paca-Pratt Building 110 S. Paca Street Baltimore, Maryland 7. View looking W. across S. Paca Street showing detail of main entrance doorway.

THE SONNEBORN BUILDING

Dennis P. Dolan Negatives with Dennis P. Dolan

February 23, 1982

THE SONNEBORN BUILDING February 23, 1982 A.K.A. Paca-Pratt Building Dennis P. Dolan 110 Paca Street Negatives with Baltimore, Maryland Dennis P. Dolan

## ACA-PRATT BUILDIN

THE SONNEBORN BUILDING February 23, 1982 A.K.A. Paca-Pratt Building Dennis P. Dolan 110 S. Paca Street Negatives with Baltimore, Maryland Dennis P. Dolan 11. View looking W. across S. Paca Street showing detail of split pediment and oval window over main entrance door.