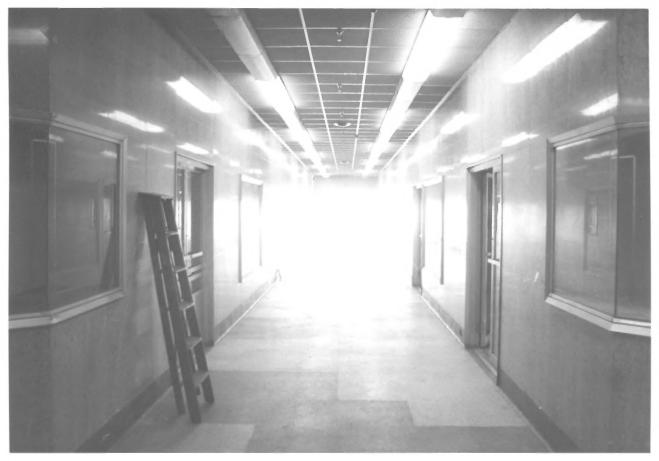

THE SONNEBORN BUILDING February 23, 1982 A.K.A. Paca-Pratt Building Dennis P. Dolan 110 S. Paca Street Negatives with Baltimore, Maryland Dennis P. Dolan 28. View looking North West across 9th floor showing typical layout of floors 2 through 9. 28 of 33

THE SONNEBORN BUILDING February 23, 1982 A.K.A. Paca-Pratt Building Dennis P. Dolan 110 S. Paca Street Negatives with Baltimore, Maryland Dennis P. Dolan 29. View looking North East across 9th floor showing typical layout of floors 2 through 9. 29 of 33