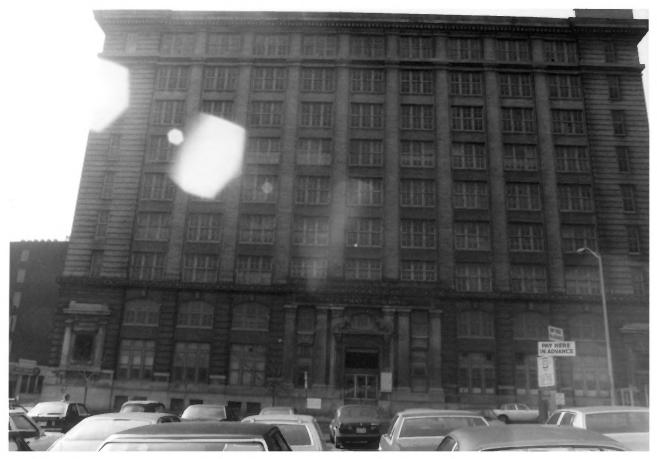

February 23, 1982

5. View looking N.E. across W. Pratt Street - showing part of West and South facades.

5 of 33

110 Paca Street Baltimore, Maryland 6. View looking N. across W. Pratt Street showing South facade.

A.K.A. Paca-Pratt Building

THE SONNEBORN BUILDING

Dennis P. Dolan Negatives with Dennis P. Dolan

February 23, 1982

A.K.A. Paca-Pratt Building 110 S. Paca Street Baltimore, Maryland 7. View looking W. across S. Paca Street showing detail of main entrance doorway.