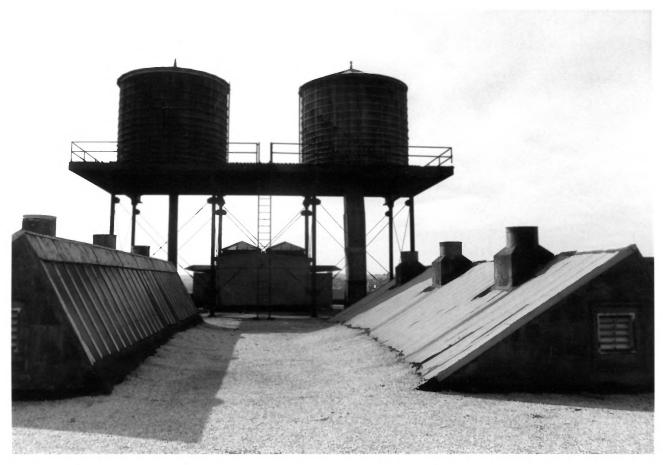

A.K.A. Paca-Pratt Building Dennis P. Dolan Negatives with 110 S. Paca Street Baltimore, Maryland Dennis P. Dolan 23. View looking West across roof of building showing sprinkler system water tanks and roof top sky lights front back and side detail.