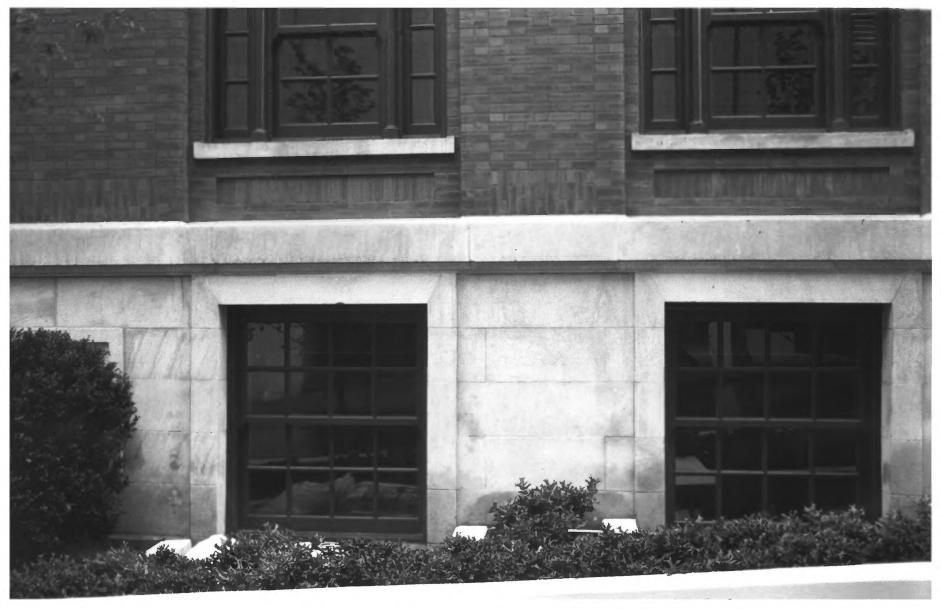

YWCA Building 9 of 30 211 Seventh Avenue North Lower floors, east elevation. Nashville, Davidson County, TN facing west Photographed by Larry Mullican Date: August 2, 1982

YWCA Building 10 of 30 211 Seventh Avenue North Basement windows, east elevation, Nashville, Davidson County, TN facing west Photographed by Larry Mullican Date: August 2, 1982