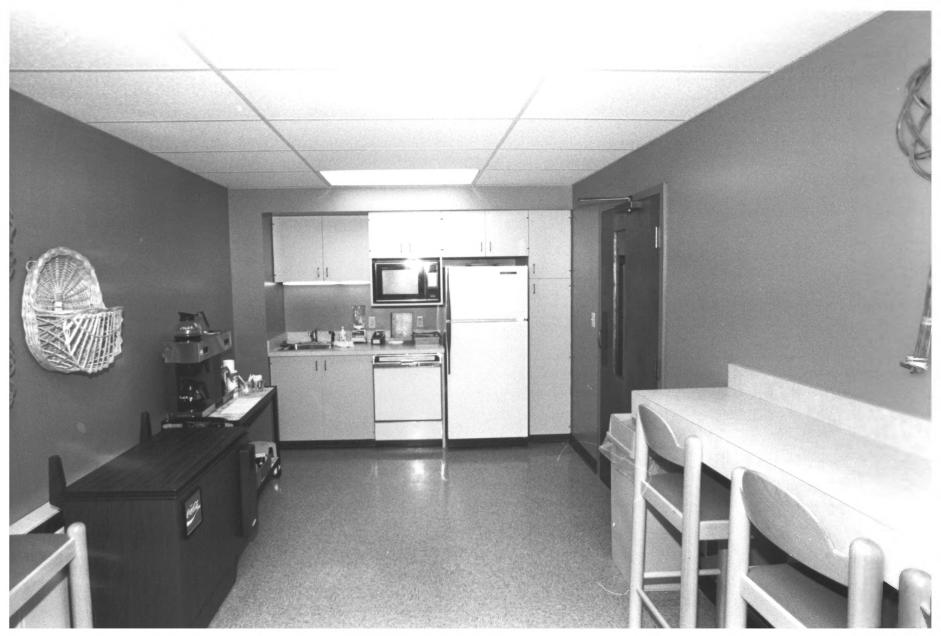

YWCA Building 29 of 30 211 Seventh Avenue North Space 328, Conference, Nashville, Davidson County, TN facing north Photographed by Larry Mullican Date: August 2, 1982

YWCA Building 30 of 30 211 Seventh Avenue North Space 341, Kitchen, Nashville, Davidson County, TN facing north Photographed by Larry Mullican Date: August 2, 1982