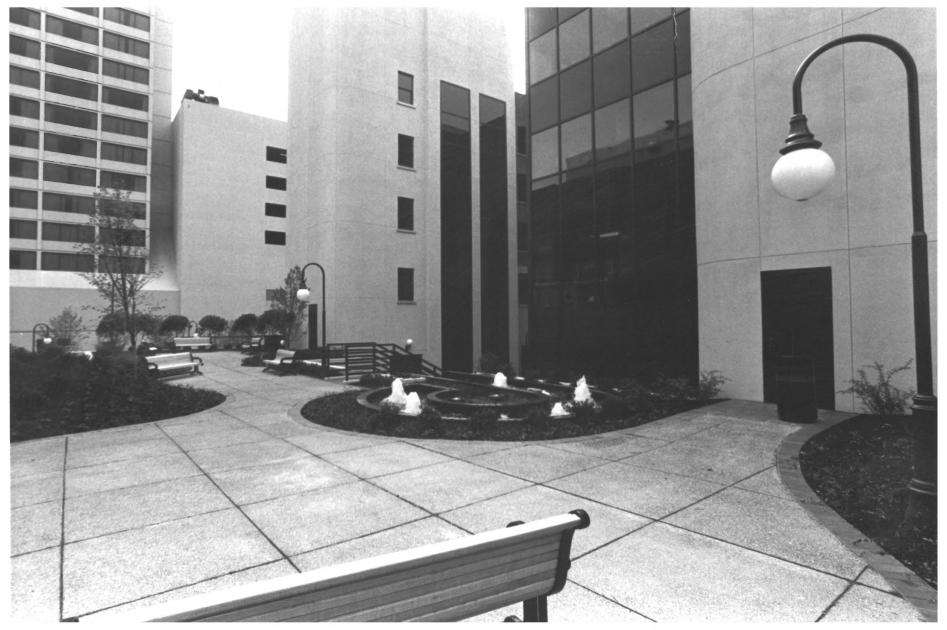

YWCA Building 211 Seventh Avenue North 5 of 30 Nashville, Davidson County, TN North Elevation, facing south Photographed by Larry Mullican Date: August 2, 1982

YWCA Building 6 of 30 211 Seventh Avenue North Nashville, Davidson County, TN Site details to north of building, facing south Photographed by Larry Mullican Date: August 2, 1982

YWCA Building 7 of 30 211 Seventh Avenue North Site details, facing southeast Nashville, Davidson County, TN Photographed by Larry Mullican Date: August 2, 1982

YWCA Building 8 of 30 211 Seventh Avenue North Entrance at new stair tower, Nashville, Davidson County, TN east elevation, facing west Photographed by Larry Mullican Date: August 2, 1982