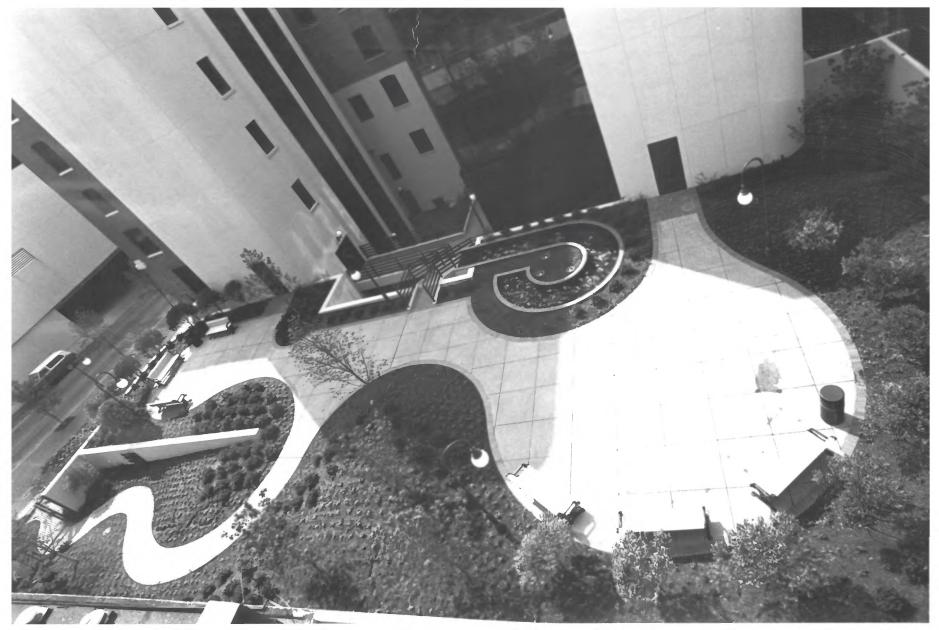

YWCA Building 211 Seventh Avenue North 5 of 30 Nashville, Davidson County, TN North Elevation, facing south Photographed by Larry Mullican Date: August 2, 1982

YWCA Building 6 of 30 211 Seventh Avenue North Nashville, Davidson County, TN Site details to north of building, facing south Photographed by Larry Mullican Date: August 2, 1982

YWCA Building 7 of 30 211 Seventh Avenue North Site details, facing southeast Nashville, Davidson County, TN Photographed by Larry Mullican Date: August 2, 1982

YWCA Building 8 of 30 211 Seventh Avenue North Entrance at new stair tower, Nashville, Davidson County, TN east elevation, facing west Photographed by Larry Mullican Date: August 2, 1982