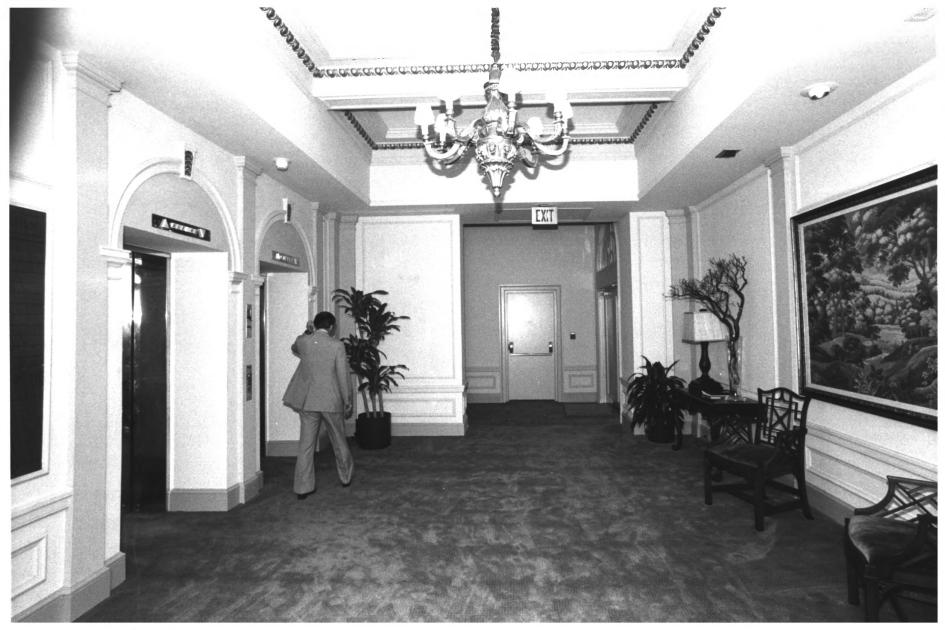

YWCA Building 25 of 30 211 Seventh Avenue North Space 132. Vestibule. Nashville, Davidson County, TN facing east Photographed by Larry Mullican Date: August 2, 1982

YWCA Building 26 of 30 211 Seventh Avenue North Space 206, Stair, Nashville. Davidson County, TN facing south Photographed by Larry Mullican Date: August 2, 1982