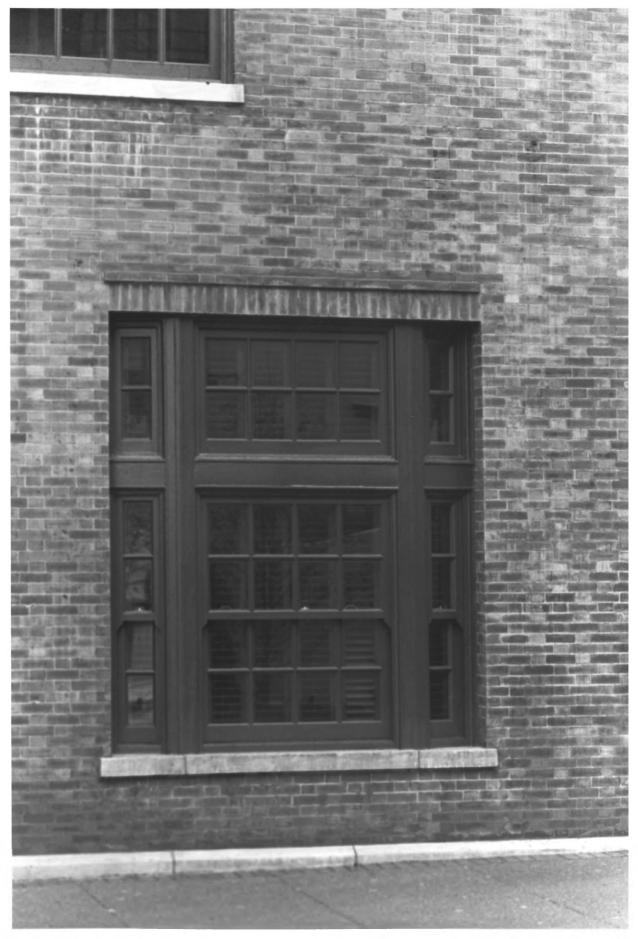

YWCA Building 211 Seventh Avenue North 14 of 30 Nashville, Davidson County, TN Upper and top floor windows. Photographed by Larry Mullican east elevation, facing west Date: August 2, 1982

YWCA Building 211 Seventh Avenue North 15 of 30 Nashville, Davidson County, TN First floor window, north Photographed by Larry Mullican elevation, facing south Date: August 2, 1982

YWCA Building 211 Seventh Avenue North 16 of 30 Nashville, Davidson County, TN Typical upper floor windows. Photographed by Larry Mullican north elevation, facing south Date: August 2, 1982

YWCA Building 211 Seventh Avenue North 17 of 30 Nashville, Davidson County, TN South elevation, facing north Photographed by Larry Mullican Date: August 2, 1982