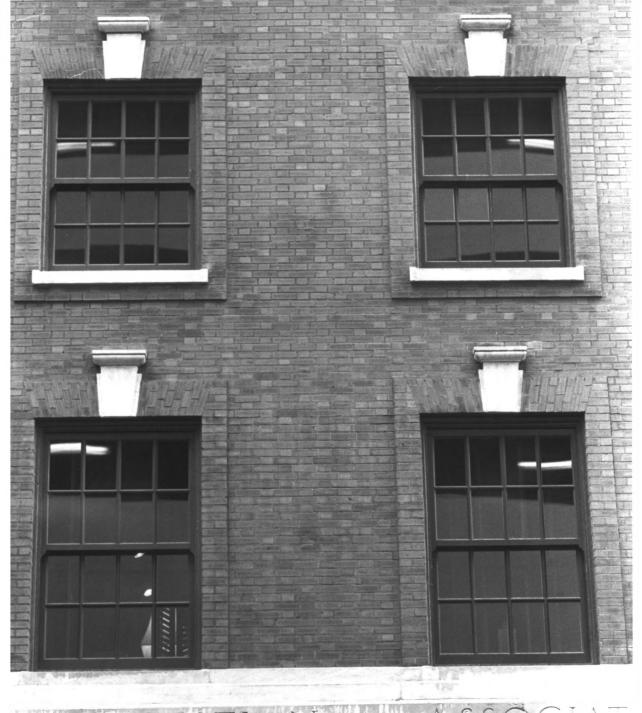

## CHRISTIAN ASSCCIA

YWCA Building 13 of 30 211 Seventh Avenue North Second and third floor windows. Nashville, Davidson County, TN Photographed by Larry Mullican east elevation, facing west Date: August 2, 1982

YWCA Building 211 Seventh Avenue North 14 of 30 Nashville, Davidson County, TN Upper and top floor windows. Photographed by Larry Mullican east elevation, facing west Date: August 2, 1982

YWCA Building 211 Seventh Avenue North 15 of 30 Nashville, Davidson County, TN First floor window, north Photographed by Larry Mullican elevation, facing south Date: August 2, 1982