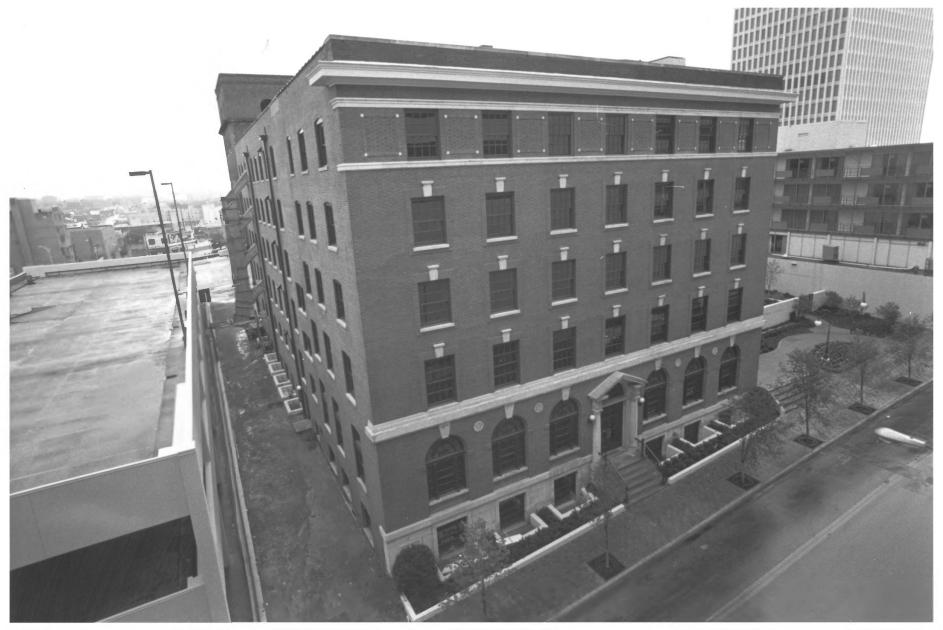

YWCA Building 211 Seventh Avenue North 3 of 30 East and South Elevations. Nashville Davidson County, TN Photographed by Larry Mullican facing northwest. Date: August 2. 1982

YWCA Building 4 of 30 211 Seventh Avenue North East Elevation, facing west Nashville, Davidson County, TN Photographed by Larry Mullican Date: August 2, 1982