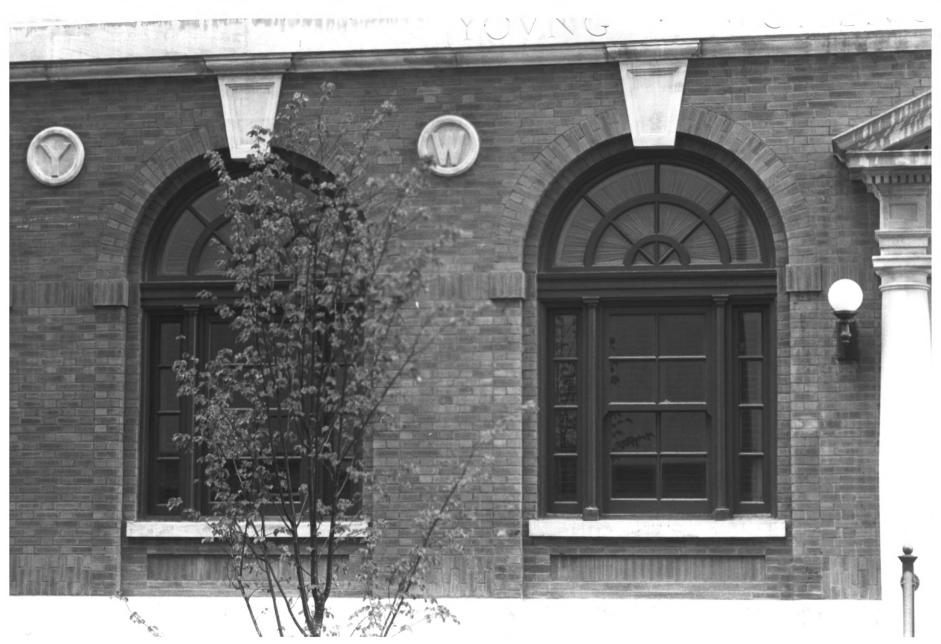

## CHRISTIAN ASSCCIA

YWCA Building 13 of 30 211 Seventh Avenue North Second and third floor windows. Nashville, Davidson County, TN Photographed by Larry Mullican east elevation, facing west Date: August 2, 1982