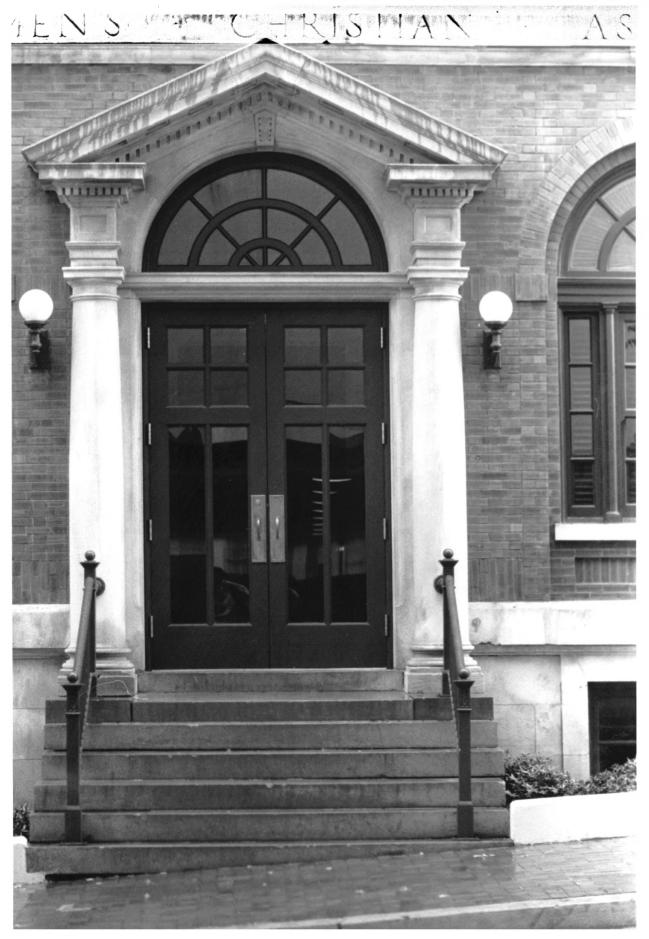

YWCA Building · 11 · of · 30 211 Seventh Avenue North Entrance doors, east elevation, Nashville, Davidson County, TN facing west Photographed by Larry Mullican Date: August 2, 1982

YWCA Building 211 Seventh Avenue North 12 OT 30 First floor windows. Nashville Davidson County, TN East elevation, facing west Photographed by Larry Mullican Date: August 2, 1982