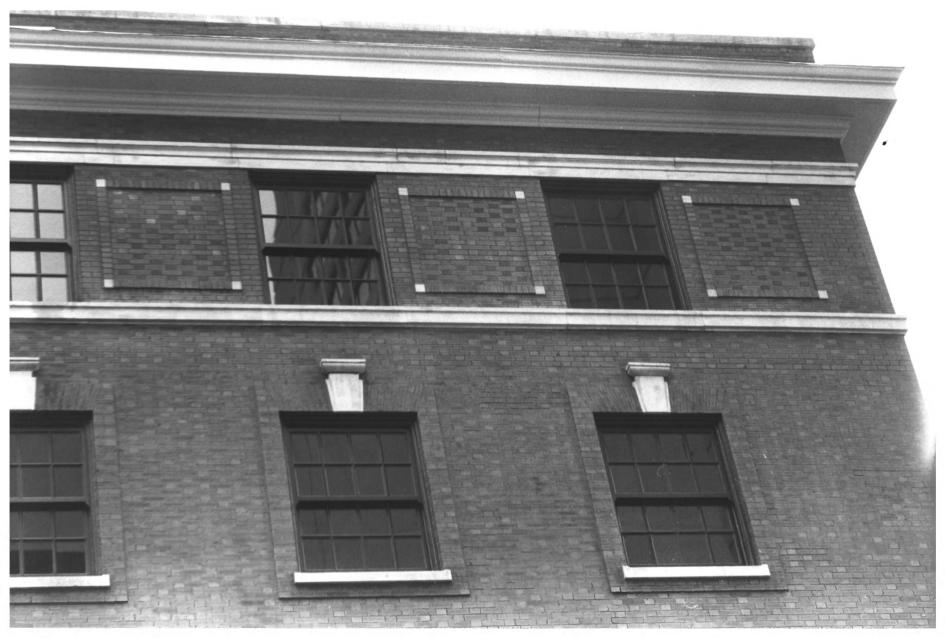

YWCA Building 211 Seventh Avenue North 14 of 30 Nashville, Davidson County, TN Upper and top floor windows. Photographed by Larry Mullican east elevation, facing west Date: August 2, 1982

YWCA Building 211 Seventh Avenue North 15 of 30 Nashville, Davidson County, TN First floor window, north Photographed by Larry Mullican elevation, facing south Date: August 2, 1982

YWCA Building 211 Seventh Avenue North 16 of 30 Nashville, Davidson County, TN Typical upper floor windows. Photographed by Larry Mullican north elevation, facing south Date: August 2, 1982

YWCA Building 211 Seventh Avenue North 17 of 30 Nashville, Davidson County, TN South elevation, facing north Photographed by Larry Mullican Date: August 2, 1982