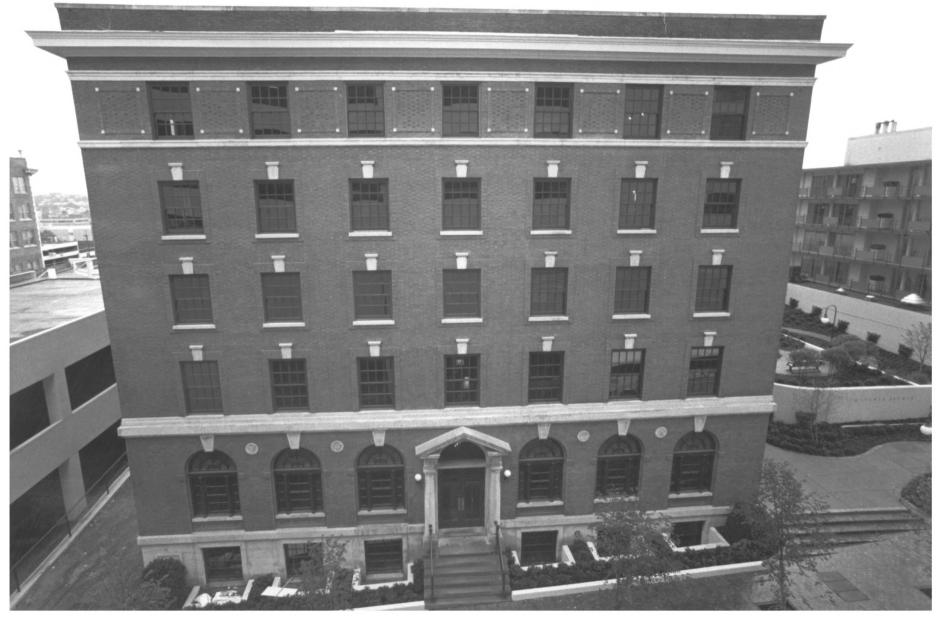

YWCA Building 211 Seventh Avenue North 3 of 30 East and South Elevations. Nashville Davidson County, TN Photographed by Larry Mullican facing northwest. Date: August 2. 1982

YWCA Building 4 of 30 211 Seventh Avenue North East Elevation, facing west Nashville, Davidson County, TN Photographed by Larry Mullican Date: August 2, 1982