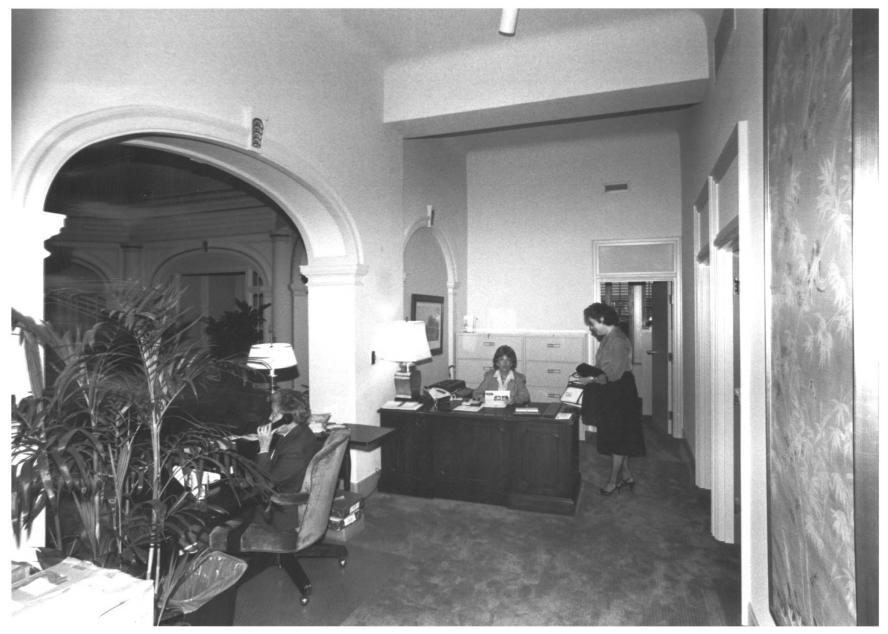

YWCA Building 211 Seventh Avenue North 18 of 30 Nashville, Davidson County, TN Typical windows, south Photographed by Larry Mullican elevation, facing north Date: August 2, 1982

YWCA Building 211 Seventh Avenue North 19 of 30 Nashville, Davidson County, TN Space 120, Receptionist. Photographed by Larry Mullican facing west Date: August 2, 1982

YWCA Building 20 of 30 211 Seventh Avenue North Space 120, Receptionist, Nashville, Davidson County, TN facing east Photographed by Larry Mullican Date: August 2, 1982

YWCA Building 21 of 30 211 Seventh Avenue North Arch detail, space 120, Nashville, Davidson County, TN receptionist, facing east Photographed by Larry Mullican Date: August 2, 1982