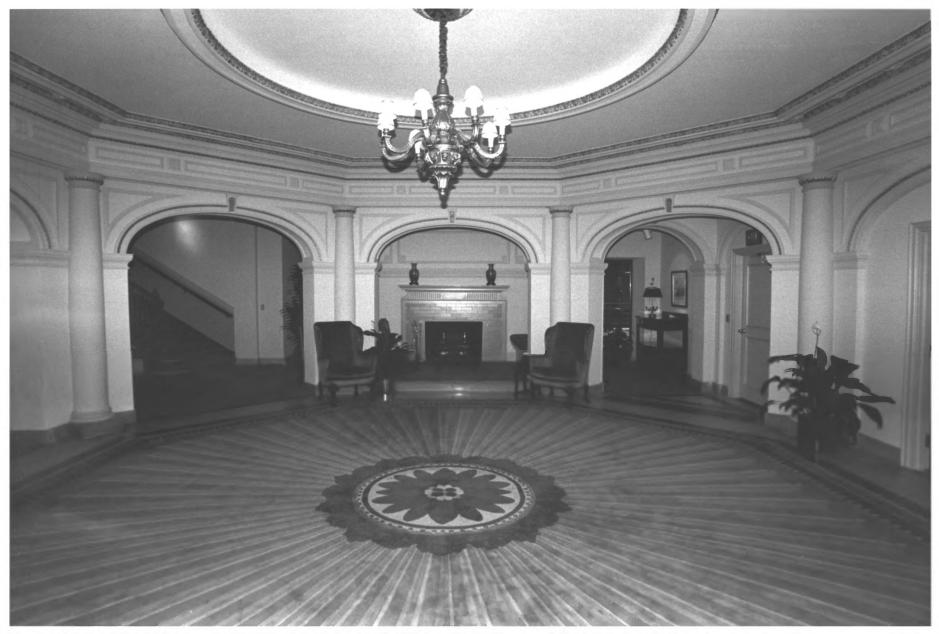

| YWCA Building 211 Seventh Avenue North                                                   | 22 of 30<br>Space 102,<br>Lobby, facing north |
|------------------------------------------------------------------------------------------|-----------------------------------------------|
| Nashville, Davidson County, TN<br>Photographed by Larry Mullican<br>Date: August 2, 1982 |                                               |