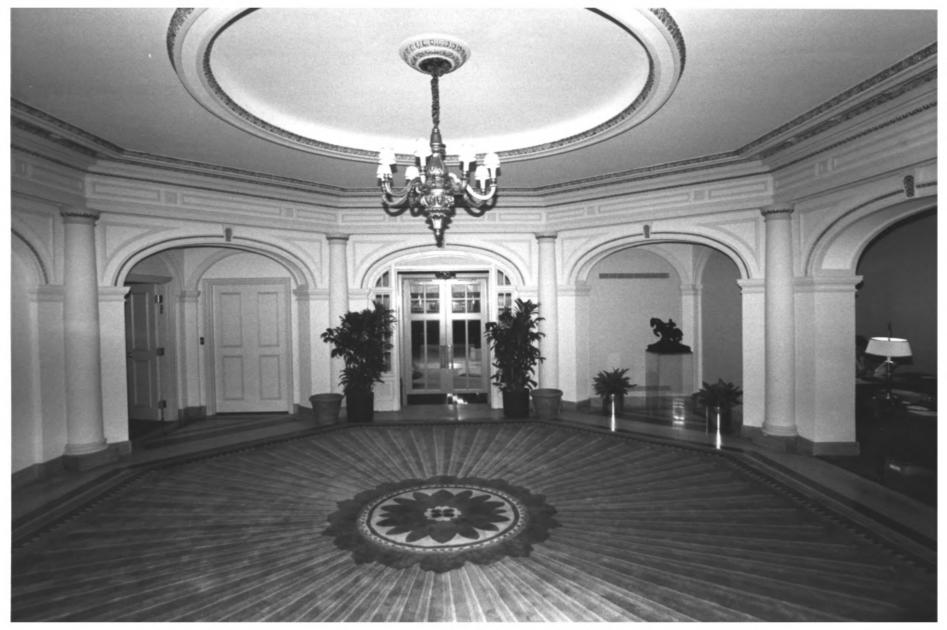

| YWCA Building 211 Seventh Avenue North                                                   | 22 of 30<br>Space 102,<br>Lobby, facing north |
|------------------------------------------------------------------------------------------|-----------------------------------------------|
| Nashville, Davidson County, TN<br>Photographed by Larry Mullican<br>Date: August 2, 1982 |                                               |