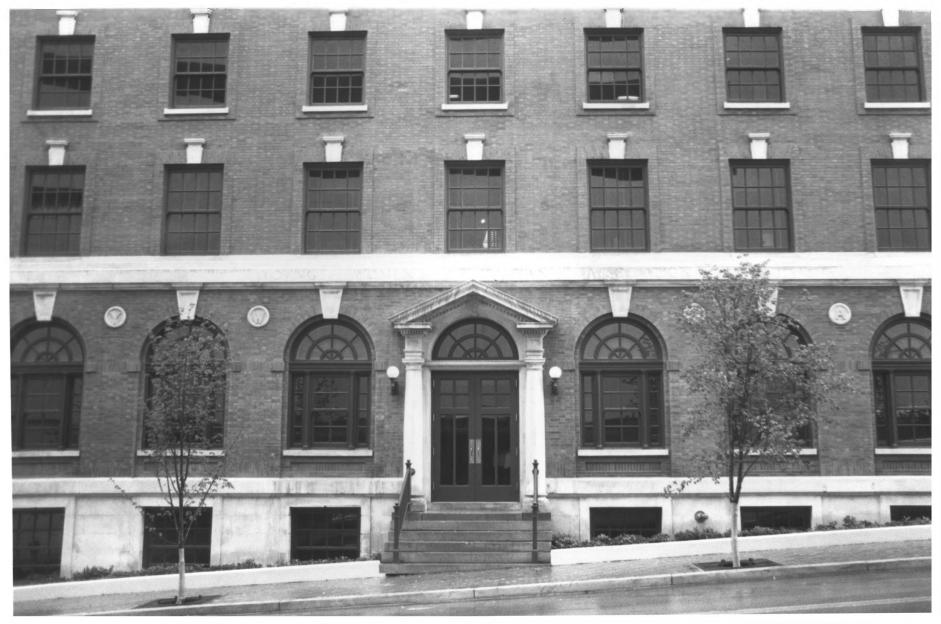

YWCA Building 211 Seventh Avenue North 14 of 30 Nashville, Davidson County, TN Upper and top floor windows. Photographed by Larry Mullican east elevation, facing west Date: August 2, 1982

YWCA Building 211 Seventh Avenue North 15 of 30 Nashville, Davidson County, TN First floor window, north Photographed by Larry Mullican elevation, facing south Date: August 2, 1982

YWCA Building 211 Seventh Avenue North 16 of 30 Nashville, Davidson County, TN Typical upper floor windows. Photographed by Larry Mullican north elevation, facing south Date: August 2, 1982

YWCA Building 211 Seventh Avenue North 17 of 30 Nashville, Davidson County, TN South elevation, facing north Photographed by Larry Mullican Date: August 2, 1982