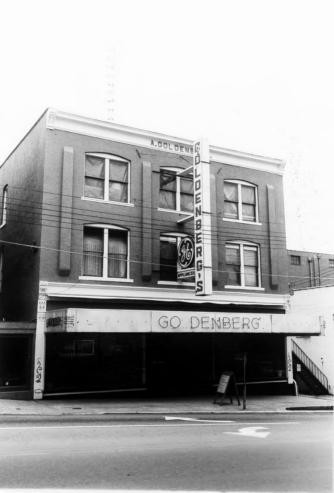

```
South Courthouse Square Historic
District
103 W. Mt. Vernon
Pulaski County Multiple Resource
Nomination
Thomason and Assoc., Nashville, TN
Fall, 1983
Neg: KY Heritage Council
# 86
North facade
```