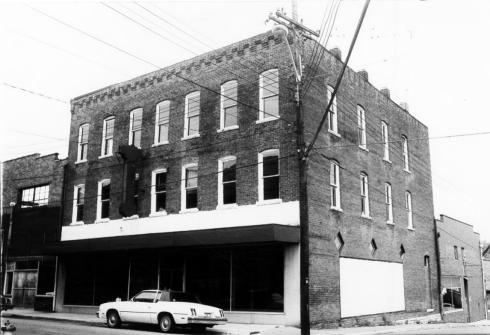

```
101 S. Main Street, South Courthouse
Square Historic District
Pulaski County Multiple Resource Area
101 S. Main Street, Somerset, KY
Photo by: Thomason and Assoc.
Date: April, 1984
Neg: April. 1984
Neg: KY Heritage Council
View: Southwest
# 106
```