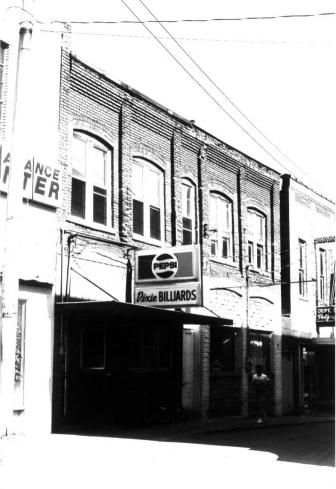

South Courthouse Square Historic District. 53-54 Public Square Pulaski County Multiple Resource Nomination Thomason and Assoc., Nashville, TN Fall, 1983 Neg: KY Heritage Council # 90 North facade

103-105 S. Zachary Way, South Courthouse Square Historic District Pulaski County Multiple Resource Area 103-105 S. Zachary Way, Somerset, KY Photo by: Thomason and Assoc. Date: April, 1984 Neg: KY Heritage Council-View: Southwest # 109