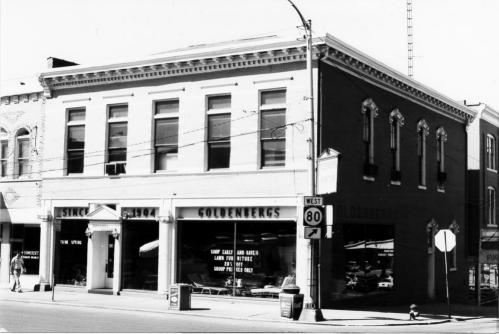

```
South Courthouse Square Historic
District
55-56 Public Square
Pulaski County Multiple Resource
Nomination
Thomason and Assoc., Nashville, TN
Fall, 1983
Neg: KY Heritage Council
 89
North facade
```