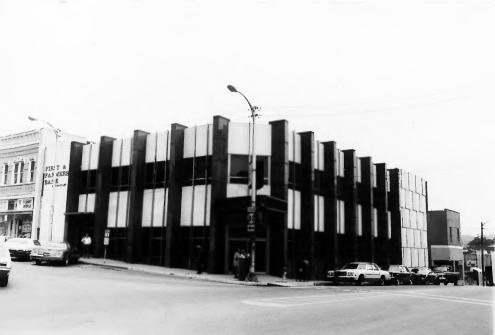

```
South Courthouse Square Historic
District
103 W. Mt. Vernon
Pulaski County Multiple Resource
Nomination
Thomason and Assoc., Nashville, TN
Fall, 1983
Neg: KY Heritage Council
# 86
North facade
```