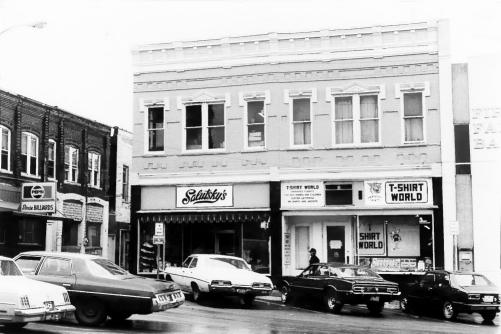

```
South Courthouse Square Historic
District
55-56 Public Square
Pulaski County Multiple Resource
Nomination
Thomason and Assoc., Nashville, TN
Fall, 1983
Neg: KY Heritage Council
 89
North facade
```