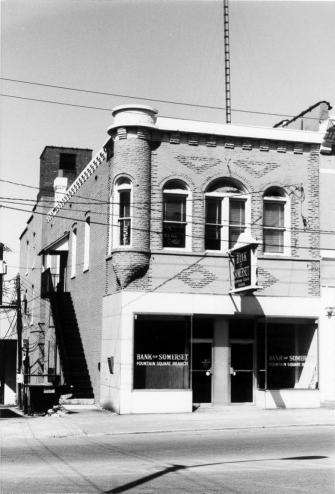

59 Public Square, South Courthouse Square Historic District Pulaski County Multiple Resource Area 59 Public Square, Somerset, KY Photo by: Thomason and Assoc. Date: April, 1984 Neg: KY Heritage Council View: Southwest # 104