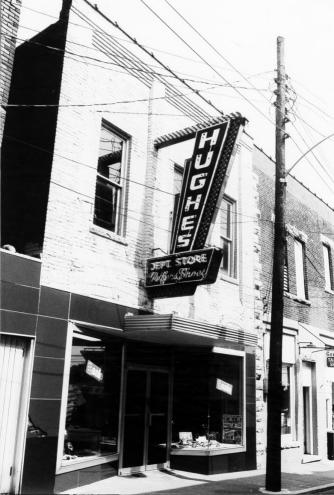

South Courthouse Square Historic District 107 Zachary Way pulaski County Multiple Resource Nomination Thomason and Assoc., Nashville, TN Fall. 1983 Neg: KY Heritage Council # 92 west facade

South Courthouse Square Historic District 109-113 Zachery Way Pulaski County Multiple Resource Nomination Thomason and Assoc., Nashville. TN Fall, 1983 Neg: KY Heritage Council # 93 west facade