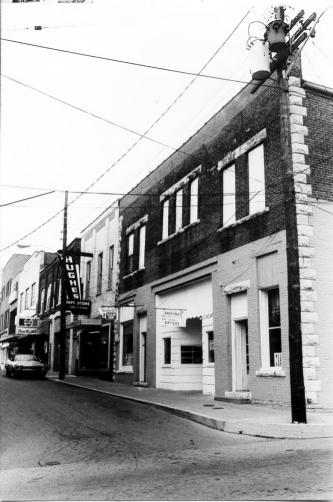

59 Public Square, South Courthouse Square Historic District Pulaski County Multiple Resource Area 59 Public Square, Somerset, KY Photo by: Thomason and Assoc. Date: April, 1984 Neg: KY Heritage Council View: Southwest # 104

58 Public Square, South Courthouse Square Historic District Pulaski County Multiple resource Area 58 Public Square, Somerset, KY Photo by: Thomason and Assoc. Date: April, 1984 Neg: KY Heritage Council View: West # 105