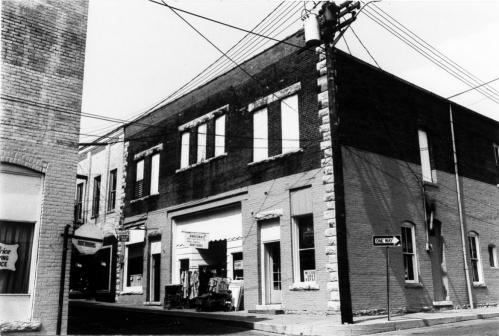

South Courthouse Square Historic District 107 Zachary Way pulaski County Multiple Resource Nomination Thomason and Assoc., Nashville, TN Fall. 1983 Neg: KY Heritage Council # 92 west facade

South Courthouse Square Historic District 109-113 Zachery Way Pulaski County Multiple Resource Nomination Thomason and Assoc., Nashville. TN Fall, 1983 Neg: KY Heritage Council # 93 west facade

South Courthouse Square Historic District 125 S. Maple Pulaski County Multiple Resource Nomination Thomason and Assoc., Nashville, TN Fall. 1983 Neg: KY Heritage Council # 94 west facade

South Courthouse Square Historic District Streetscape S. Zachary Way Pulaski County Multiple Resource Nomination Thomason and Assoc., Nashville, TN Fall, 1983 Neg: KY Heritage Council # 95 view north