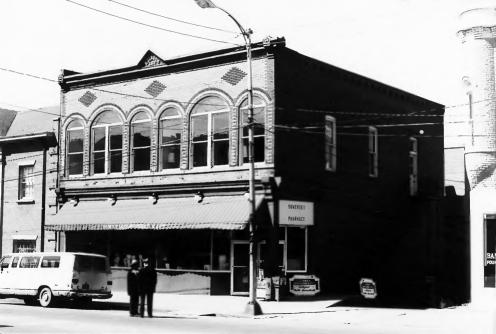

58 Public Square, South Courthouse Square Historic District Pulaski County Multiple resource Area 58 Public Square, Somerset, KY Photo by: Thomason and Assoc. Date: April, 1984 Neg: KY Heritage Council View: West # 105