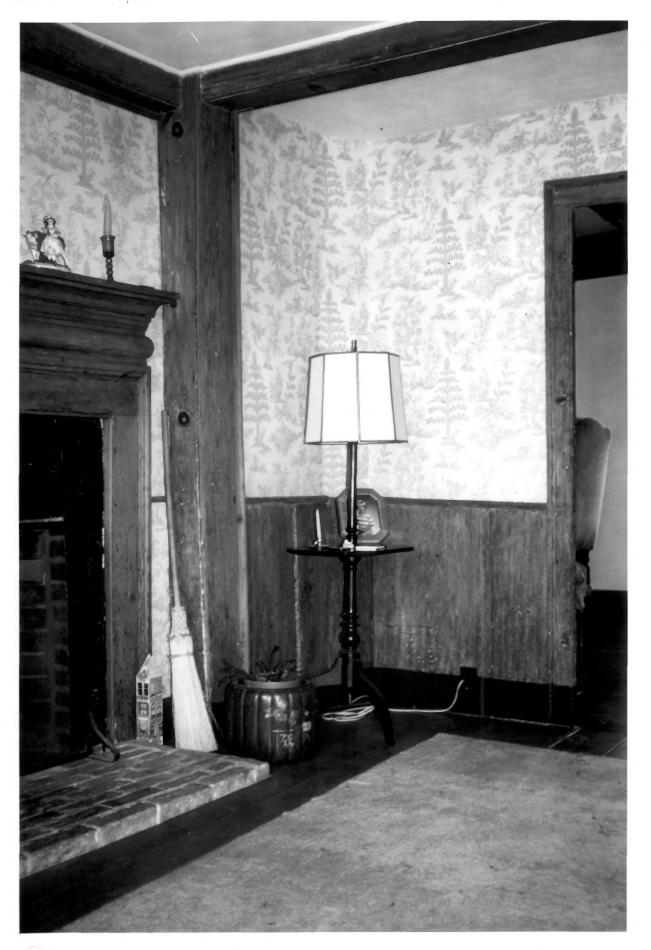

## NOV 1 1978

DEC 2 2 1978

EDWARD YEOMANS HOUSE (Cove Nook Farm) Groton, CT Me forder Co. H. Keiner Photo, 4/78 Negative with Connecticut Historical Commission Hartford, CT

Interior, east front room, detail showing mantel moldings, post casing, view northwest