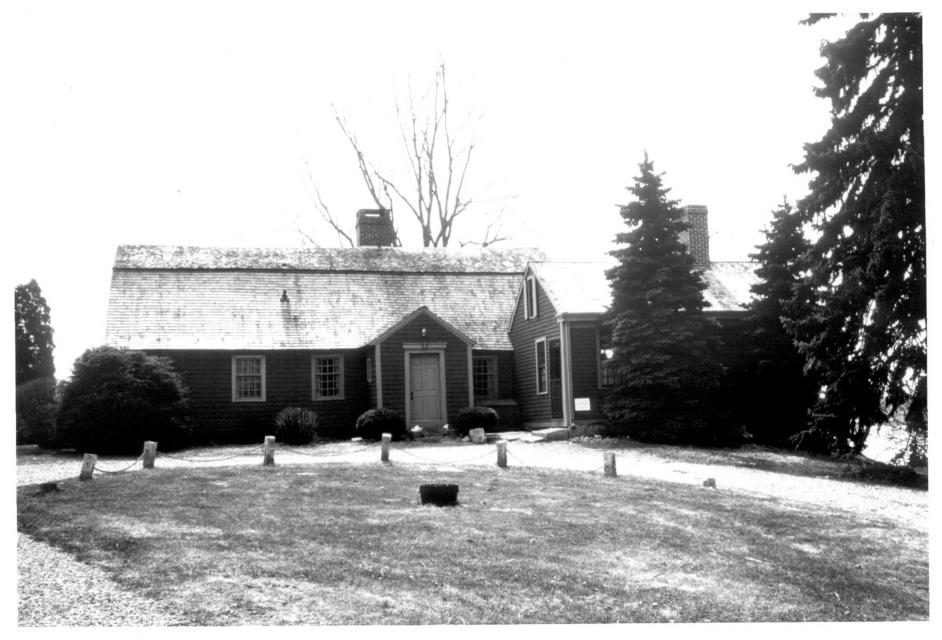

## NOV 1 1978

DEC 2 1978

EDWARD YEOMANS HOUSE (Cove Nook Farm) Groton, CT New London Co

H. Keiner Photo, 4/78 Negative with Connecticut Historical Commission Hartford, CT

Rear (north) facade, view south