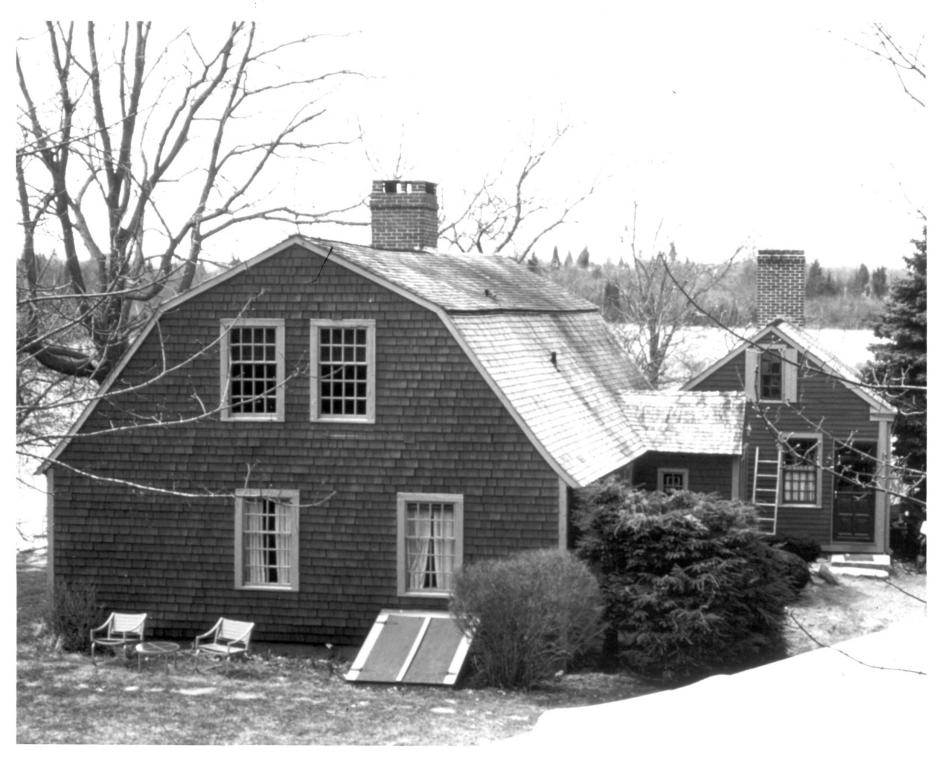

## NOV 1 1978

EDWARD YEOMANS HOUSE (Cove Nook Farm)

Groton, CT new Joneon Co

H. Keiner Photo, 4/78 Negative with Connecticut Historical Commission Hartford, CT

East facade, view southwest