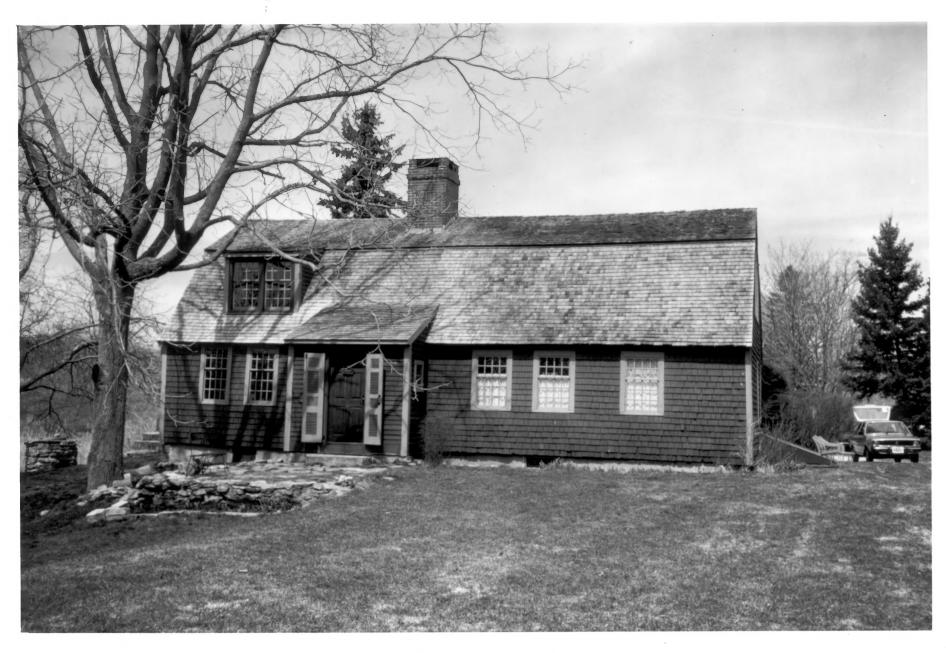

## EDWARD YEOMANS HOUSE (Cove Nook Farm) Groton, CT Www London H. Keiner Photo, 4/78 Negative with Connecticut Historical Commission Hartford, CT

Main (south) facade, view north