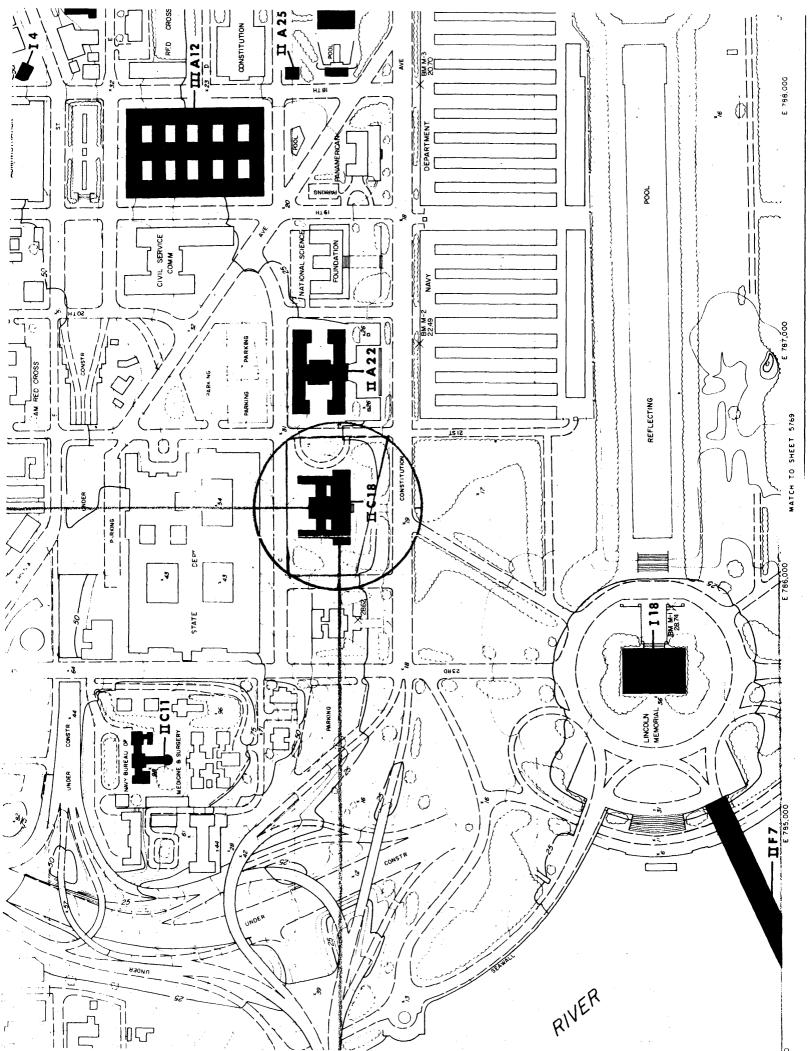

i

| 7. | DESCRIPTION |             |           |             |        |           |         |                 |  |
|----|-------------|-------------|-----------|-------------|--------|-----------|---------|-----------------|--|
|    |             | T           |           |             | (Chec  | k One)    |         |                 |  |
|    |             | X Excellent | 🗌 Good    | 🗌 Fair      | 📋 Dete | eriorated | 🗌 Ruins | Unexposed       |  |
|    | CONDITION   | · ····      | (Check Or | ne)         |        |           | 1 -     | ck One)         |  |
|    |             | X Alter     | red       | 🗌 Unaltered |        |           | Moved   | 👿 Original Site |  |

DESCRIBE THE PRESENT AND ORIGINAL (If known) PHYSICAL APPEARANCE

The National Academy of Sciences building located in Foggy Bottom across from West Potomac Park near the Lincoln Memorial is an original interpretation of the neo-classical style. Bertram Grosvenor Goodhue designed the 1922-24 building consisting of the three story rectangular block with full basement, 260' along its east-west axis and 40' wide, and the three-story high cruciform shaped Great Hall, attached at the center of the north side of the rectangular block. Around the Great Hall were seven small, one- or twostory-high rooms. It was envisioned that wings would be added so that the building would be square with two light courts on either side of the Great Hall. In the 1960's the east and west sides of the square were added when wings, 35' wide and 140' long were attached to the north side of the original lock. These two-story wings are connected to the Great Hall by passages which enclose two courtyards. In 1969-70 a large rectangular addition, approximately 155' long on its east-west axis and 100' long on its north-south axis was attached to the north side of the Great Hall. The three additions were designed by Harrison and Abramovitz.