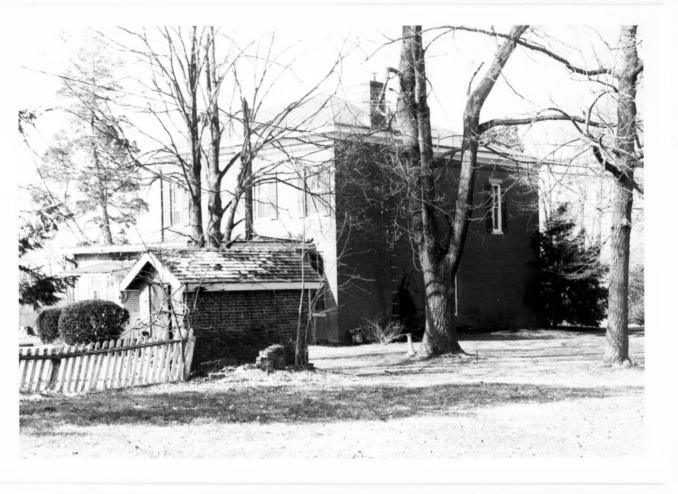

HISTORIC RESOURCES OF CLOVERPORT Breckinridge County, Kentucky William Gus Johnson KY Heritage Council, Frankfort February, 1983

Photo #49 Southeast view of Skillman House and outbuilding.

HISTORIC RESOURCES OF CLOVERPORT Breckinridge County, Kentucky Willaim Gus Johnson KY Heritage Council, Frankfort February, 1983