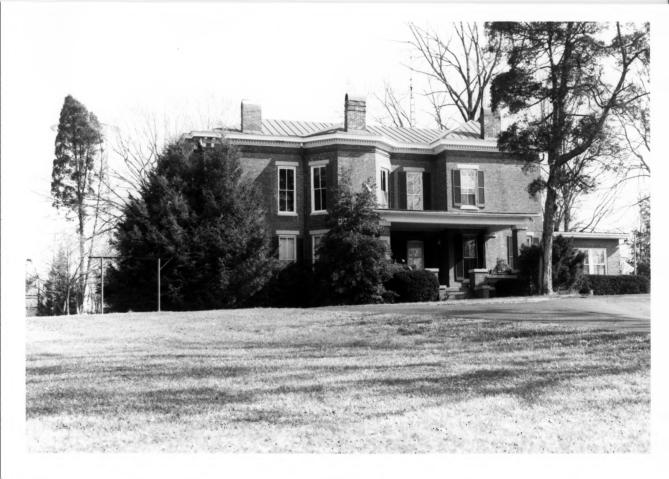

Photo #46 Northwest view of Skillman House.

HISTORIC RESOURCES OF CLOVERPORT Breckinridge County, Kentucky William Gus Johnson KY Heritage Council, Frankfort February. 1983

Photo #48 Southeast view of Skillman House.