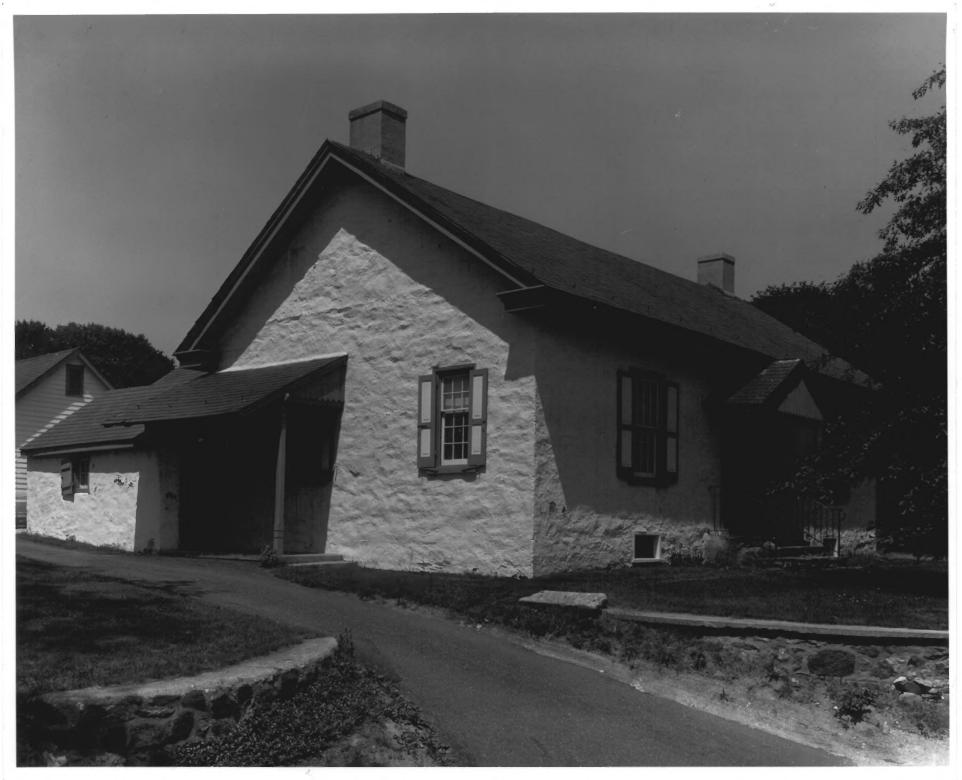

| UNITED STATES DEPARTMENT OF THE INTERIOR                  | Delaware<br>County<br>New Castle<br>FOR NPS USE ONLY |  |  |  |  |
|-----------------------------------------------------------|------------------------------------------------------|--|--|--|--|
| NATIONAL PARK SERVICE                                     |                                                      |  |  |  |  |
| NATIONAL REGISTER OF HISTORIC PLACES                      |                                                      |  |  |  |  |
|                                                           |                                                      |  |  |  |  |
| PROPERTY PHOTOGRAPH FORM                                  |                                                      |  |  |  |  |
| (Type all entries - attach to or enclose with photograph) | ENTRY NUMBER DATE                                    |  |  |  |  |
| 1. NAME                                                   | 61 17 MAR 20 1973                                    |  |  |  |  |
| COMMON: Hockessin Friends Meeting House                   |                                                      |  |  |  |  |
| AND/OR HISTORIC:                                          | RECEIVED                                             |  |  |  |  |
| 2. LOCATION                                               | I ALL OLIVED YO                                      |  |  |  |  |
| STREET AND NUMBER:                                        | 30 1972                                              |  |  |  |  |
| Corner of Routes 275 & 254, at the southern               | terminus of Meeting House                            |  |  |  |  |
| CITY OR TOWN:                                             |                                                      |  |  |  |  |
| Hockessin                                                 | REGISTER                                             |  |  |  |  |
| STATE: CODE COUNTY:                                       | CODE                                                 |  |  |  |  |
| Delaware 10 New                                           | Castle 1 003                                         |  |  |  |  |
| 3. PHOTO REFERENCE                                        |                                                      |  |  |  |  |
| PHOTO CREDIT: Graydon Wood                                |                                                      |  |  |  |  |
| DATE OF PHOTO: May 1972                                   |                                                      |  |  |  |  |
| NEGATIVE FILED AT:                                        |                                                      |  |  |  |  |
| Historic Registrar's Office, Hall of Record               | s, Dover, Delaware                                   |  |  |  |  |
| 4. IDENTIFICATION                                         |                                                      |  |  |  |  |
| DESCRIBE VIEW, DIRECTION, ETC.                            |                                                      |  |  |  |  |
|                                                           |                                                      |  |  |  |  |
| Three-quarter view of front.                              |                                                      |  |  |  |  |
| 1                                                         |                                                      |  |  |  |  |
|                                                           |                                                      |  |  |  |  |
|                                                           |                                                      |  |  |  |  |