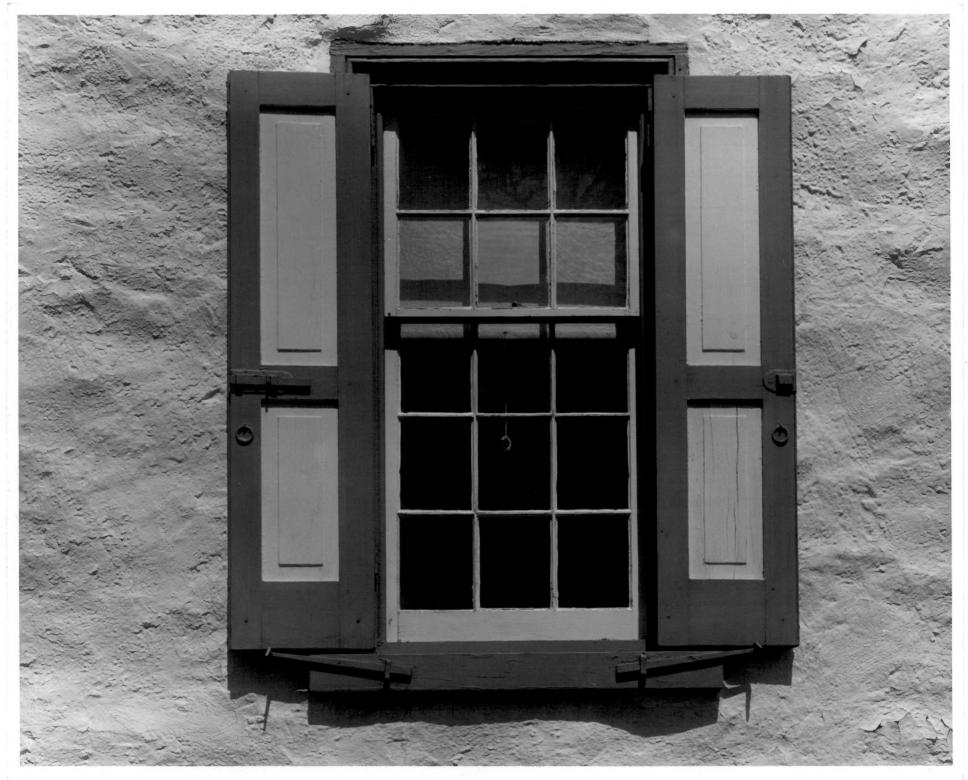

|       | UNITED STATES DEPARTMENT OF THE INTERIOR<br>NATIONAL PARK SERVICE<br>NATIONAL REGISTER OF HISTORIC PLACES<br>PROPERTY PHOTOGRAPH FORM |                  | Delaware<br>County<br>New Castle<br>FOR NPS USE ONLY |                |  |  |  |
|-------|---------------------------------------------------------------------------------------------------------------------------------------|------------------|------------------------------------------------------|----------------|--|--|--|
|       |                                                                                                                                       |                  |                                                      |                |  |  |  |
|       |                                                                                                                                       |                  |                                                      |                |  |  |  |
| S     | (Type all entries - attach to or enclose w                                                                                            | vith photograph) | GI ENTRY NUMBER                                      | DATE<br>0 1973 |  |  |  |
| z     | NAME                                                                                                                                  | 13               | REPORT                                               |                |  |  |  |
| 0     | COMMON: Hockessin Friends Meeting                                                                                                     | House 🔿          | ALL YEU YO                                           |                |  |  |  |
|       | AND/OR HISTORIC:                                                                                                                      | 4                | AUG 30 1972                                          |                |  |  |  |
| ⊢ 2   | LOCATION                                                                                                                              |                  | Nam                                                  |                |  |  |  |
| U     | STREET AND NUMBER:                                                                                                                    | (0)              | RECIONAL E                                           |                |  |  |  |
| >     | Corner of Routes 275 & 254, at the southern terminus of Meeting House Rd                                                              |                  |                                                      |                |  |  |  |
| 2     | CITY OR TOWN:                                                                                                                         |                  |                                                      |                |  |  |  |
|       | Hockessin                                                                                                                             |                  | VIT ICH                                              |                |  |  |  |
| -     | STAŢE:                                                                                                                                | CODE COUNTY:     |                                                      | CODE           |  |  |  |
| s<br> | Delaware                                                                                                                              | 10 1             | New Castle                                           | 003            |  |  |  |
| z     | PHOTO REFERENCE                                                                                                                       |                  |                                                      |                |  |  |  |
|       | PHOTO CREDIT: Graydon Wood                                                                                                            |                  |                                                      |                |  |  |  |
|       | DATE OF PHOTO: May 1972                                                                                                               |                  |                                                      |                |  |  |  |
| ш     | NEGATIVE FILED AT:                                                                                                                    |                  |                                                      |                |  |  |  |
| ш 🚃   | Historic Registrar's Office, Hal                                                                                                      | 1 of Records     | s, Dover, Delaware                                   |                |  |  |  |
| s 4   | IDENTIFICATION                                                                                                                        |                  |                                                      |                |  |  |  |
|       | DESCRIBE VIEW, DIRECTION, ETC.                                                                                                        |                  |                                                      |                |  |  |  |
|       | Detail of window.                                                                                                                     |                  |                                                      |                |  |  |  |
|       |                                                                                                                                       |                  |                                                      |                |  |  |  |