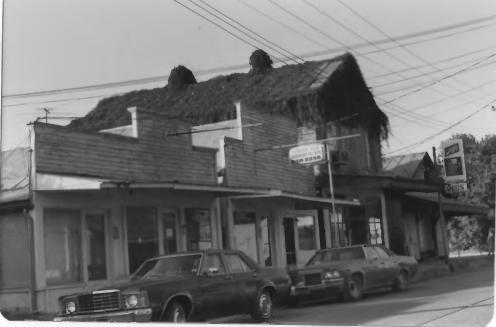

## Franklin Historic District, Louisiana Building # 7

- 3. Debbie Fleming Caffery
- 4. January 1981
- 5. Franklin, LA.
- 6. East