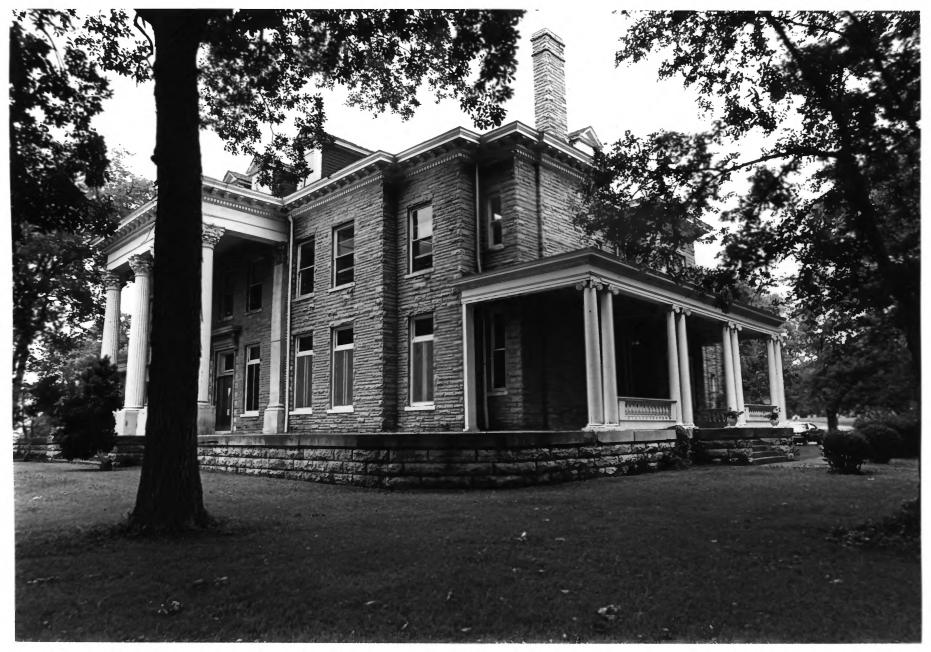

| NAME:        | Mitchell House                  |
|--------------|---------------------------------|
| LOCATION:    | Castle Heights Military Academy |
|              | West Main Street                |
|              | Lebanon, Tennessee              |
|              | Wilson County                   |
| PHOTO BY:    | Shain Terrell REC 6 1979        |
| DATE:        | July, 1979                      |
| NEGATIVE:    | At Mid-Cumberland Council of    |
|              | Goverments                      |
| CAMERA VIEW: | From NE                         |
| NUMBER:      | 6 of 21 OCT 2 1979              |
|              |                                 |

| NAME:        | Mitchell House                                      |
|--------------|-----------------------------------------------------|
| LOCATION:    | Castle Heights Military Academy<br>West Main Street |
|              | Lebanon, Tennessee                                  |
|              | Wilson County DEC 6 1979                            |
| PHOTO BY:    | Shain Terrell _ 0 1919                              |
| DATE:        | July, 1979                                          |
| NEGATIVE:    | At Mid-Cumberland Council of                        |
|              | Governments                                         |
| CAMERA VIEW: | From NE 1079                                        |
| NUMBER:      | From NE<br>7 of 21 <b>QCT 2</b> 1979                |