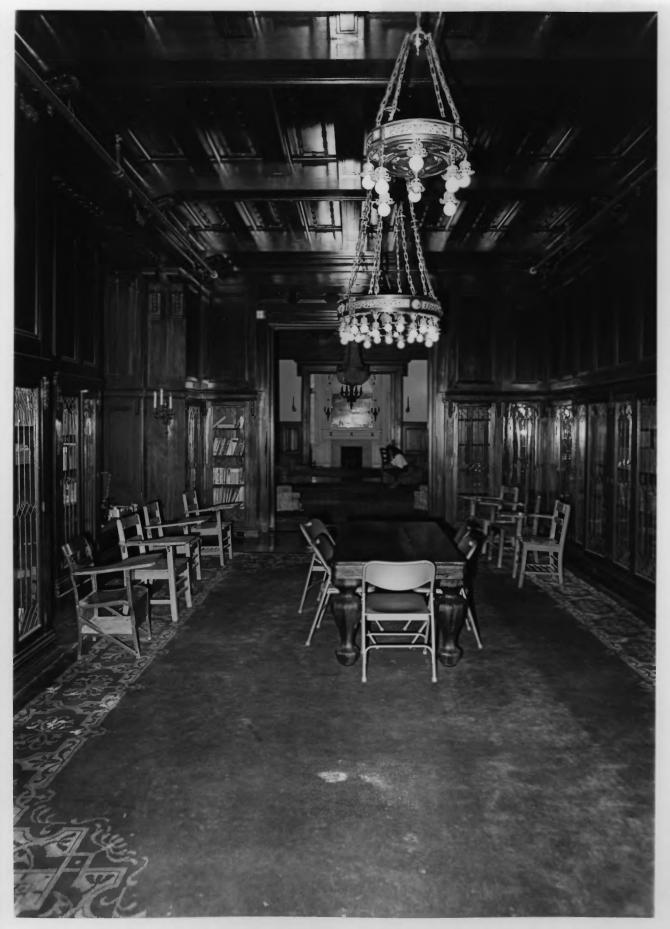

PHOTO BY: DATE: NEGATIVE:

NUMBER:

Mitchell House -interior library Castle Heights Military Academy West Main Street Lebanon, Tennessee Wilson County Shain Terrell July, 1979 At Mid-Cumberland Council of Governments 11 of 21