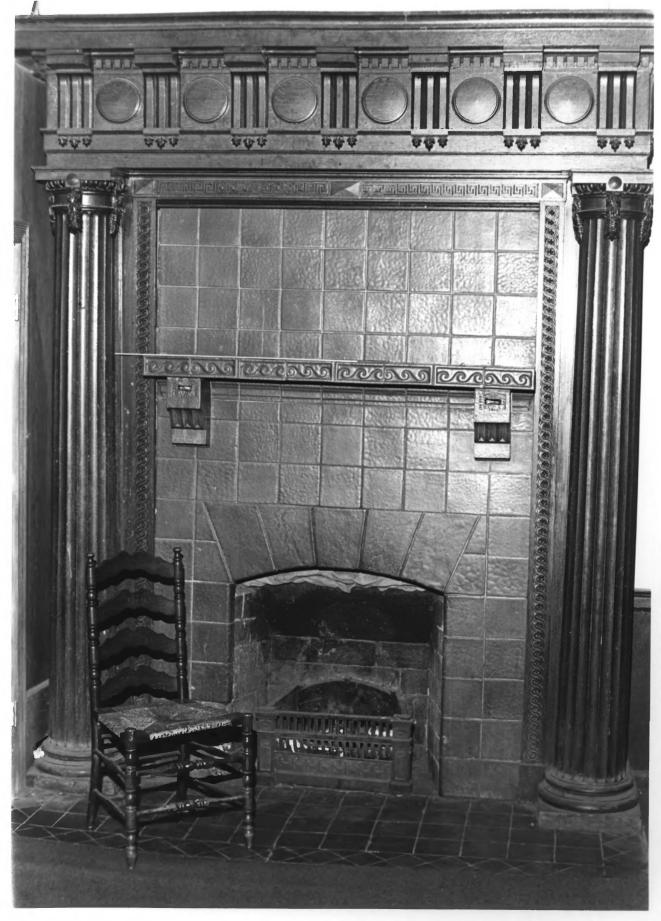

NAME :

LOCATION:

PHOTO BY: DATE: NEGATIVE:

NUMBER:

Mitchell House -interior kitchen mantle Castle Heights Military Academy West Main Street Lebanon, Tennessee Wilson County DFC Shain Terrell July, 1979 At Mid-Cumberland Council of Governmenter 2 1979 19 of 21