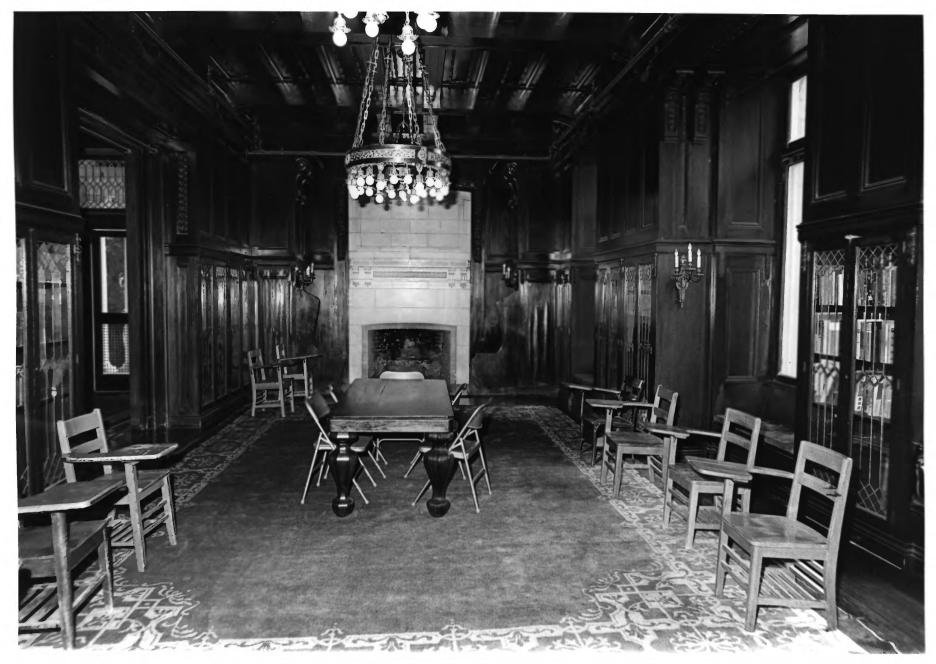

PHOTO BY: DATE: NEGATIVE:

NUMBER :

Mitchell House finterior library Castle Heights Military Academy West Main Street Lebanon, Tennessee Wilson County Shain Terrell July, 1979 At Mid-Cumberland Council of Governments OCT 2 10 of 21