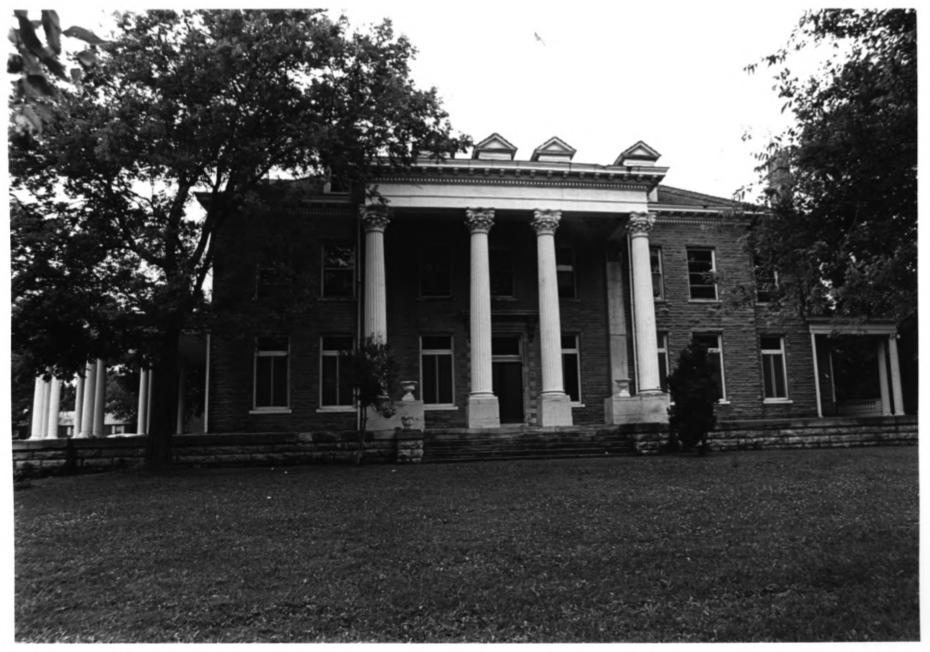

| NAME:        | Mitchell House                  |
|--------------|---------------------------------|
| LOCATION:    | Castle Heights Military Academy |
|              | West Main Štreet                |
|              | Lebanon, Tennessee              |
|              | Wilson County                   |
| PHOTO BY:    | Shain Terrell DEC 6 1979        |
| DATE:        | July, 1979                      |
| NEGATIVE:    | At Mid-Cumberland Council of    |
|              | Governments                     |
| CAMERA VIEW: | From S 1079                     |
| NUMBER :     | 1 of 21 OCT 2 1979              |