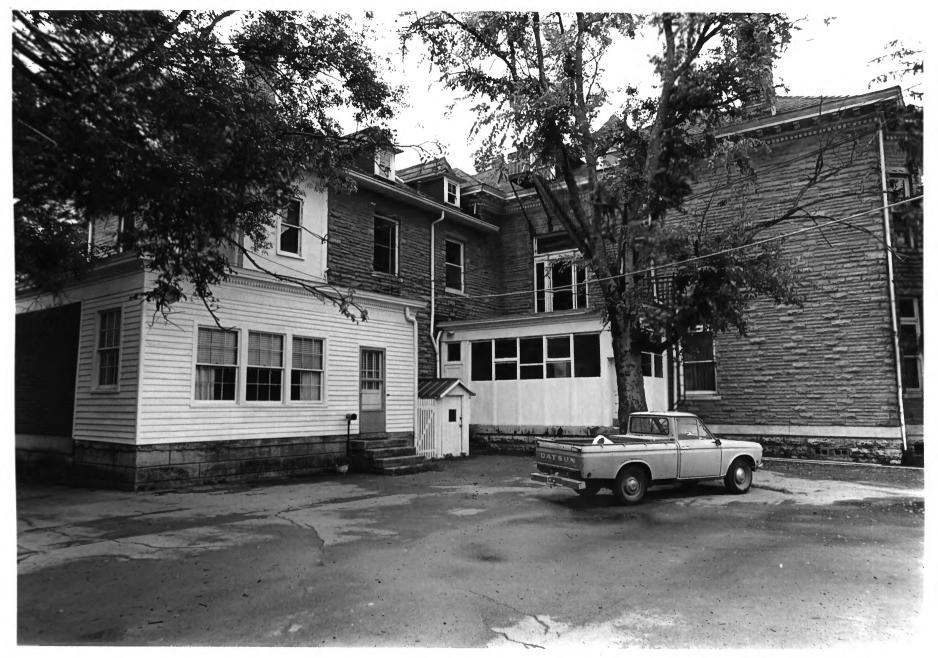

| NAME:        | Mitchell House                  |
|--------------|---------------------------------|
| LOCATION:    | Castle Heights Military Academy |
|              | West Main Štreet                |
|              | Lebanon, Tennessee              |
|              | Wilson County                   |
| PHOTO BY:    | Shain Terrell DEC 6 1979        |
| DATE:        | July, 1979                      |
| NEGATIVE:    | At Mid-Cumberland Council of    |
|              | Governments                     |
| CAMERA VIEW: | From S 1079                     |
| NUMBER :     | 1 of 21 OCT 2 1979              |