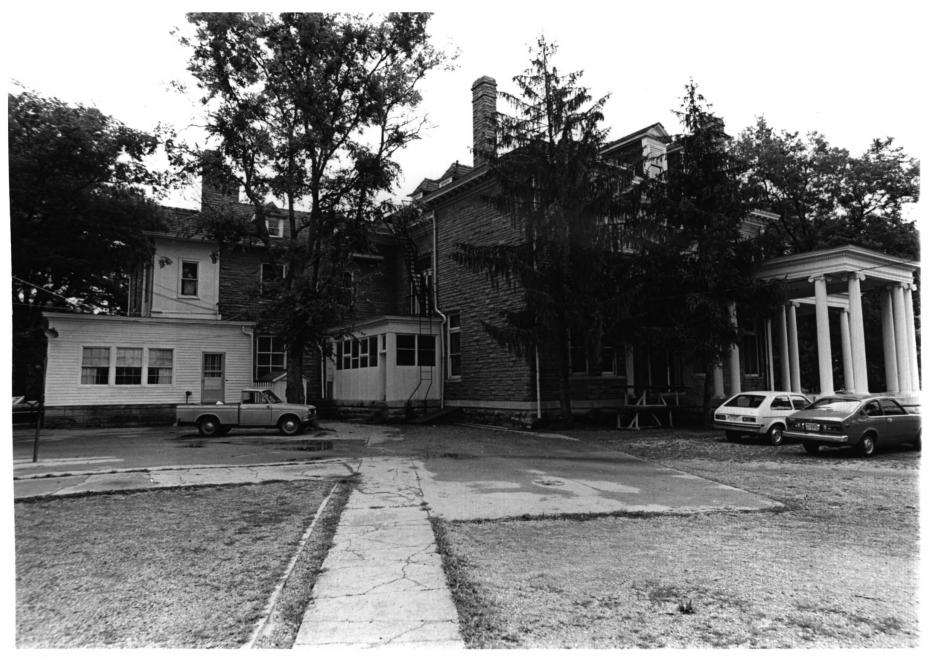

PHOTO BY: DATE: NEGATIVE:

CAMERA VIEW: NUMBER: Mitchell House Castle Heights Military Academy West Main Street Lebanon, Tennessee Wilson County DEC 6 1979 Shain Terrell July, 1979 At Mid-Cumberland Council of Governments From E OCT 2 8 of 21