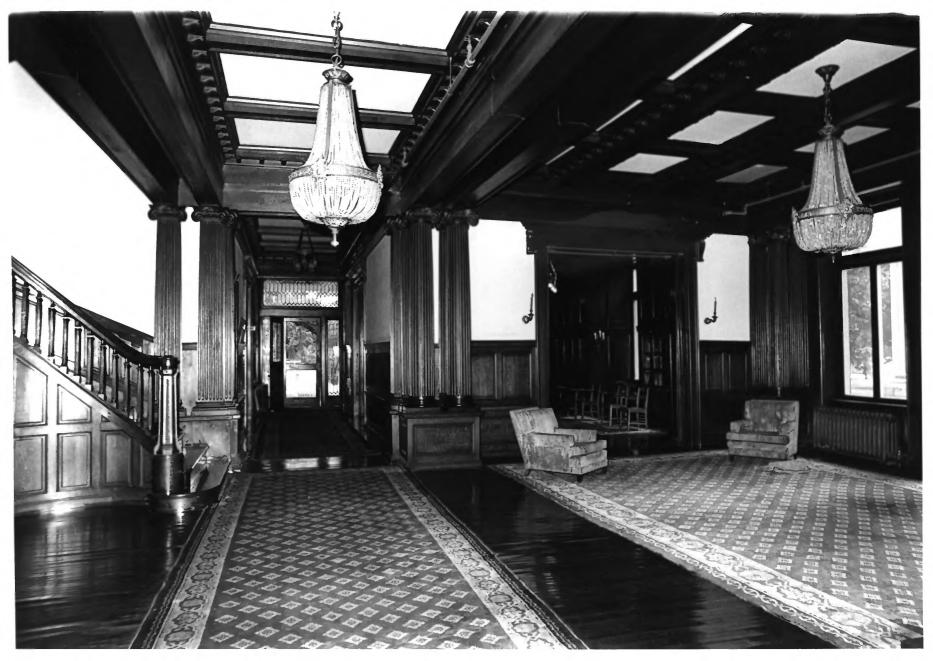

Mitchell House -interior Configuration NAME: entrance hall LOCATION: Castle Heights Military Academy West Main Street Lebanon, Tennessee CT 2 1979 Wilson County РНОТО ВУ: Shain Terrell DATE: July, 1979 At Mid-Cumberland Council of NEGATIVE: Governments NUMBER: 13 of 21 DFC

Mitchell House -interior NAME: entrance hall LOCATION: Castle Heights Military Academy West Main Street Lebanon, Tennessee Wilson County Shain Terrell DEC 6 1979 PHOTO BY: DATE: July, 1979 NEGATIVE: At Mid-Cumberland Council of Governments 14 of 21 1979 NUMBER: OCT 2