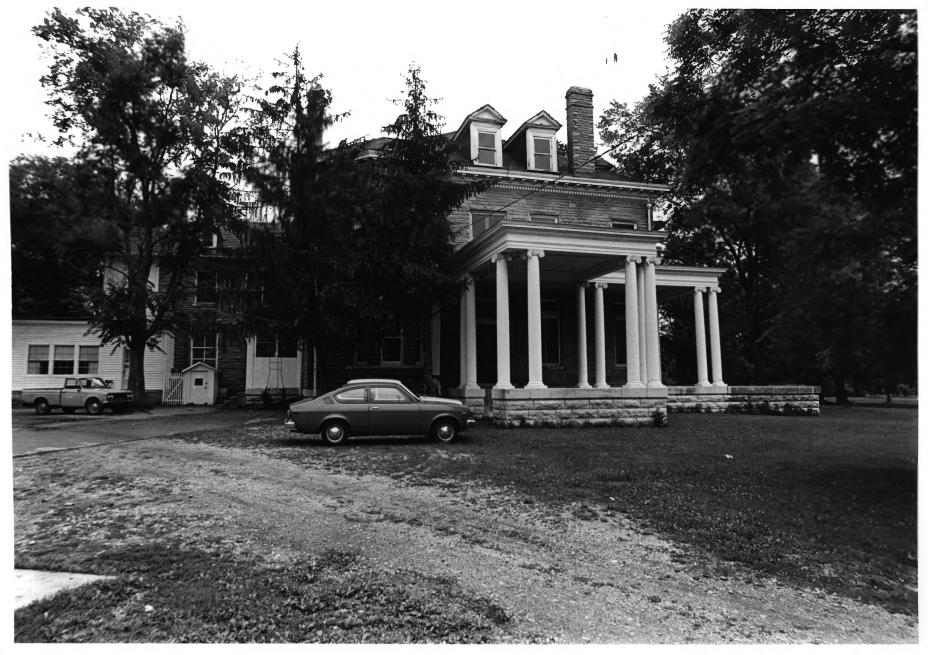

NAME: Mitchell House LOCATION: Castle Heights Military Academy West Main Street Lebanon, Tennessee Wilson County 6 1979 PHOTO BY: Shain Terrell DATE: July, 1979 NEGATIVE: At Mid-Cumberland Council of Governments CAMERA VIEW: From NW OCT 2 1979 NUMBER: 5 of 21