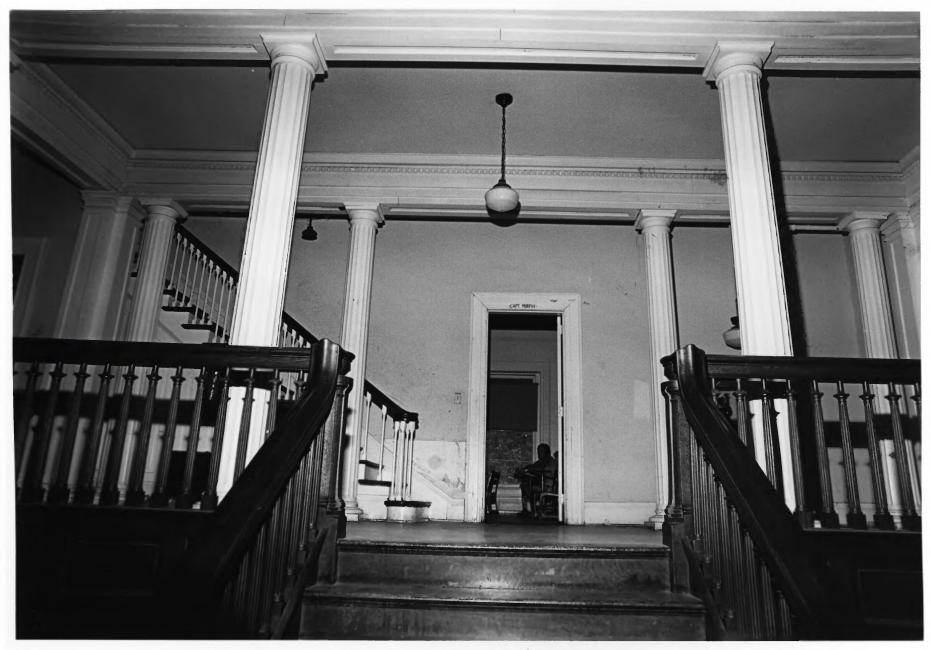

NAME: Mitchell House -interior entrance hall staircase LOCATION: Castle Heights Military Academy West Main Street Lebanon, Tennessee Wilson County **GGT** & PHOTO BY: Shain Terrell DEC DATE: July, 1979 At Mid-Cumberland Council of **NEGATIVE:** Governments NUMBER: 15 of 21