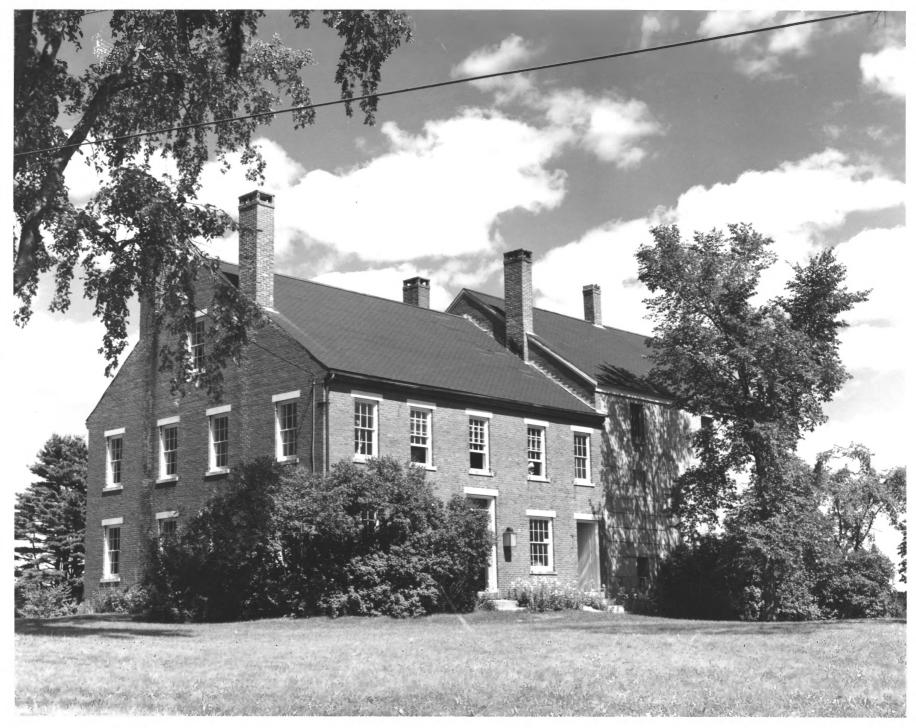

|                      | UNITED STATES DEPARTMENT OF THE INTERIOR NATIONAL PARK SERVICE | Maine            |       |  |
|----------------------|----------------------------------------------------------------|------------------|-------|--|
|                      | NATIONAL REGISTER OF HISTORIC PLACES                           | COUNTY           |       |  |
|                      |                                                                | Lincoln          |       |  |
|                      | PROPERTY PHOTOGRAPH FORM                                       | FOR NPS USE ONLY |       |  |
|                      | (There all authins attach to an amalogo with abotograph)       | ENTRY NUMBER     | DATE  |  |
| S                    | (Type all entries - attach to or enclose with photograph)      | 101/18.5030 11:  | 26/10 |  |
| <b>Z</b> [].         | NAME                                                           | Z 12. 1. 2. 2.   | - 1   |  |
| 0                    | COMMON: Wiscasset Jail and Museum                              |                  |       |  |
|                      | AND/OR HISTORIC:                                               | ( ) ( )          |       |  |
| <b>⊢</b> 2.          | LOCATION                                                       | 10/ -2 6 7       |       |  |
| υ <sup>—</sup>       | STREET AND NUMBER:                                             | LI DA A DAD      | \     |  |
| <b>D</b>             | Route 218                                                      | 1 50 M           | -     |  |
|                      | CITY OR TOWN:                                                  | 8 5 7 8 8        | 1     |  |
| ∝                    | Wiscasset                                                      | 1 11 0           | ,     |  |
| - S                  | Maine COUNTY:                                                  | incoln           | 015   |  |
| Z 3. PHOTO REFERENCE |                                                                |                  |       |  |
| _                    | PHOTO CREDITMaine Department of Ecpnomic Development           |                  |       |  |
|                      | DATE OF PHOTO: 1967                                            |                  |       |  |
| ш                    | Maine Department of Economic Development                       |                  |       |  |
| 4 IDENTIFICATION     |                                                                |                  |       |  |
| 0,                   | DESCRIBE VIEW, DIRECTION, ETC.                                 |                  |       |  |
|                      | Wiscasset Jail - exterior view                                 |                  |       |  |
|                      |                                                                | 2                |       |  |
|                      |                                                                |                  |       |  |
|                      |                                                                |                  |       |  |