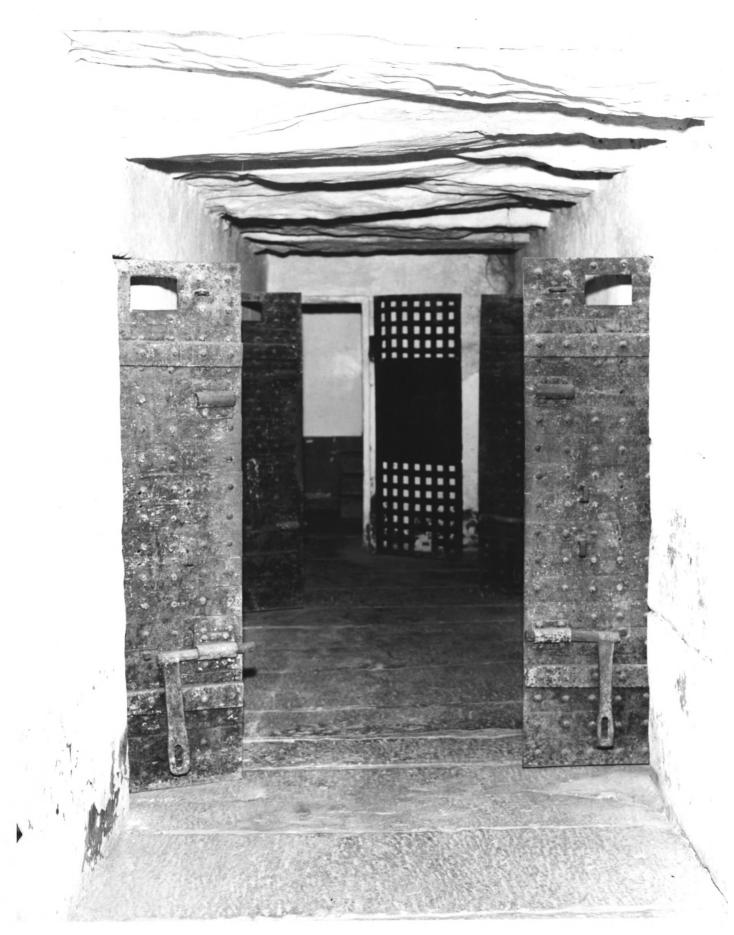

## STATE UNITED STATES DEPARTMENT OF THE INTERIOR Maine NATIONAL PARK SERVICE COUNTY NATIONAL REGISTER OF HISTORIC PLACES Lincoln PROPERTY PHOTOGRAPH FORM FOR NPS USE ONLY ENTRY NUMBER DATE (Type all entries - attach to or enclose with photograph) S 18,0030 26/70 Z I. NAME Wiscasset Hail and Museum 0 COMMON: AND/OR HISTORIC: 2. LOCATION STREET AND NUMBER: Route 218 CITY OR TOWN: œ Wiscasset COUNTY: CODE CODE STATE: 015 Lincoln 18 Maine 5 3. PHOTO REFERENCE Maine Department of Economic Development PHOTO CREDIT: 1967 DATE OF PHOTO: ш NEGATIVE FILED AT: Maine Department of Economic Development ш 4. IDENTIFICATION DESCRIBE VIEW, DIRECTION, ETC. Wiscasset Jail - interior cells