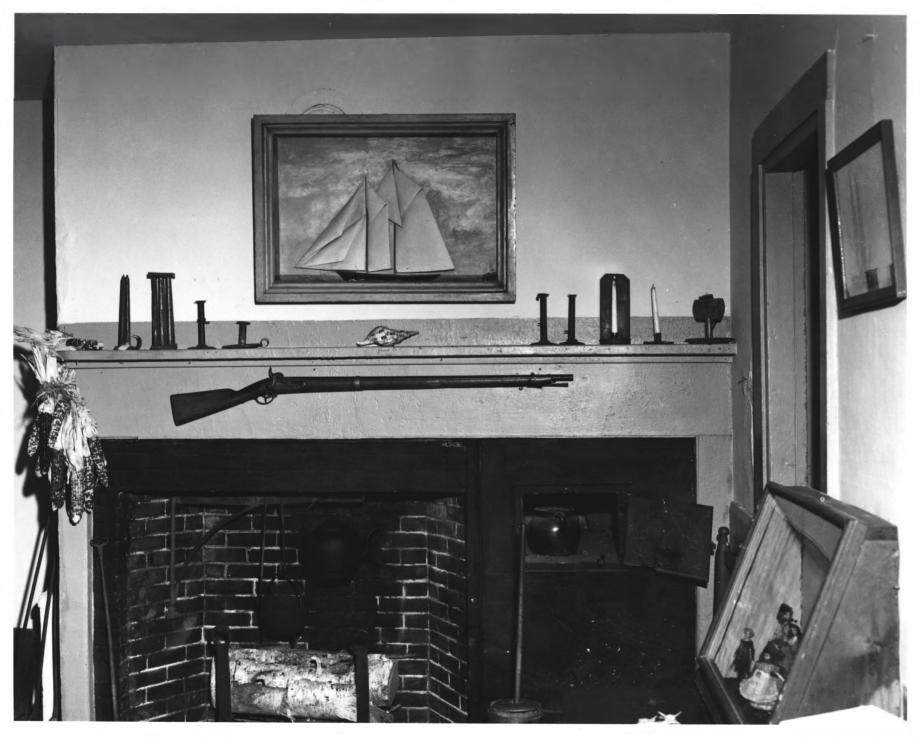

STATE

|                                                        | UNITED STATES DEPARTMENT OF THE INTERIOR                            | STATE                |  |  |  |
|--------------------------------------------------------|---------------------------------------------------------------------|----------------------|--|--|--|
|                                                        | NATIONAL PARK SERVICE                                               | Maine                |  |  |  |
|                                                        | NATIONAL REGISTER OF HISTORIC PLACES                                | COUNTY               |  |  |  |
|                                                        |                                                                     | Lincoln              |  |  |  |
|                                                        | PROPERTY PHOTOGRAPH FORM                                            | FOR NPS USE ONLY     |  |  |  |
|                                                        | (Type all entries - attach to or enclose with photograph)           | ENTRY NUMBER DATE    |  |  |  |
| S                                                      | (Type all entires - attach to or chorose with photograp-y           | 70.1.18.0030 1/26/70 |  |  |  |
| Z                                                      | I. NAME                                                             |                      |  |  |  |
| o "                                                    | COMMON: Wiscasset Jail and Museum                                   |                      |  |  |  |
| _                                                      | AND/OR HISTORIC:                                                    |                      |  |  |  |
| ⊢ [                                                    | LOCATION                                                            |                      |  |  |  |
| ບ໊                                                     | STREET AND NUMBER: Route 218 CITY OR TOWN:  DEC 4 1969  NATIONAL CO |                      |  |  |  |
|                                                        |                                                                     |                      |  |  |  |
| $\supset$                                              |                                                                     |                      |  |  |  |
| œ                                                      | Wiscasset                                                           | REGISTED             |  |  |  |
| <del> </del>                                           | STATE: CODE COUNTY:                                                 | ncoln O15            |  |  |  |
| S                                                      | IEIIO                                                               | ncoln 015            |  |  |  |
| z                                                      | HOTO REFERENCE                                                      |                      |  |  |  |
| PHOTO CREDIT: Maine Department of Economic Development |                                                                     |                      |  |  |  |
|                                                        | DATE OF PHOTO: 1967                                                 |                      |  |  |  |
| ш                                                      | Maine Department of Economic Development                            |                      |  |  |  |
|                                                        | IDENTIFICATION                                                      |                      |  |  |  |
| S                                                      | DESCRIBE VIEW, DIRECTION, ETC.                                      |                      |  |  |  |
|                                                        | Wiscasset Jail - interior Museum area, Jailer's kitchen             |                      |  |  |  |
|                                                        |                                                                     |                      |  |  |  |
|                                                        |                                                                     |                      |  |  |  |
|                                                        | 1                                                                   |                      |  |  |  |