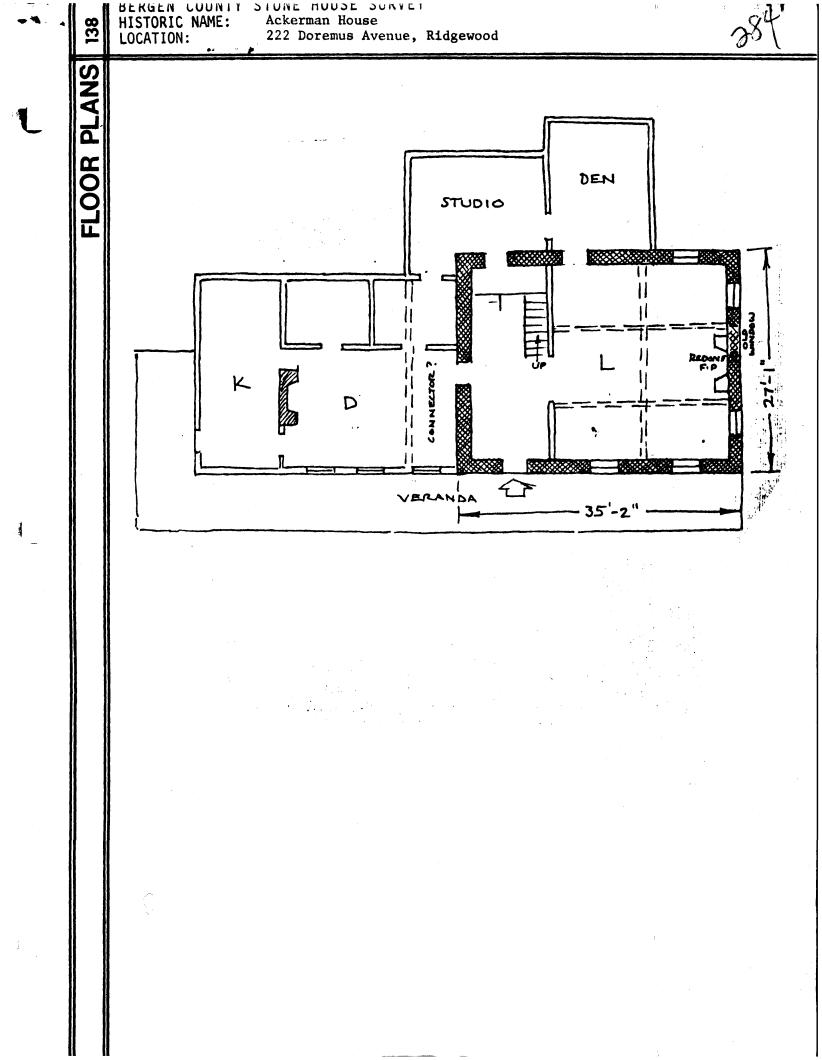

## DESCRIPTION

and the complete the second

CONSTRUCTION DATE/SOURCE:

Probably 18th century/Architectural evidence

BUILDER: Member of Ackerman Family FORM/PLAN TYPE: 3 bay, side hall 35'2" x 27'1"

FRAMING SYSTEM: Intermediate Summer Beam Intermediate Bearing Wall Clear Span Other Altered

| NUMBER OF STORIES: 1-1/2<br>CELLAR: Yes.(1st floor lowered<br>No approx. 3'0"                                              |
|----------------------------------------------------------------------------------------------------------------------------|
| leaving crawl space.)<br>CHIMNEY FOUNDATION:<br>Stone Arch<br>Brick Arch, Stone Foundation<br>Other Original is gone       |
| FLOOR JOISTS: Altered<br>FIRST FLOOR CEILING HEIGHT: Now                                                                   |
| FIRST FLOOR CEILING HEIGHI: Now<br>9'9"; orig.6'9" or 7'6"<br>FIRST FLOOR WALL THICKNESS:<br>2'2"±<br>GARRET FLOOR JOISTS: |
| GARRET:<br>Unfinished Space<br>Finished Space                                                                              |
| ROOF:<br>Gable<br>Gambrel<br>Curb<br>Other                                                                                 |
| EAVE TREATMENT:<br>Sweeping Overhang<br>Supported Overhang<br>No Overhang<br>Boxed Gutter<br>Other                         |