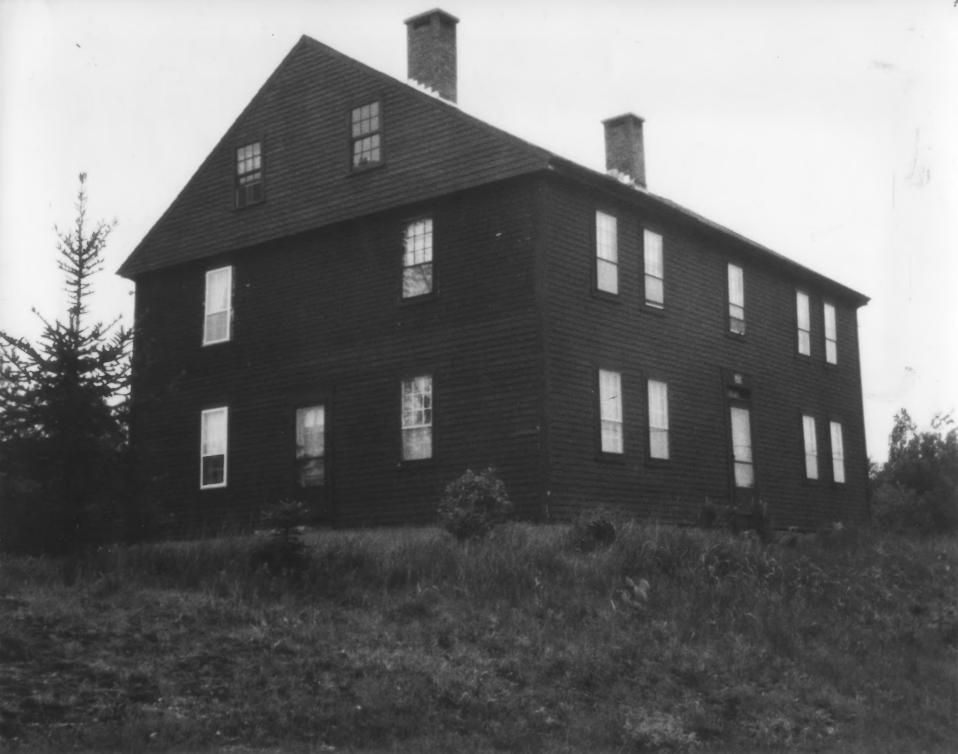

## NATIONAL REGISTER OF HISTORIC PLACES PROPERTY PHOTOGRAPH FORM: NEW HAMPSHIRE

#1

| Historic Name:<br>Common Name:                                | PROTECTWORTH TAVERN<br>STICKNEY TAVERN & HOWARD STAND (The Old Tavern) |  |
|---------------------------------------------------------------|------------------------------------------------------------------------|--|
| NR District:<br>Address:<br>City/Town/State:<br>Photographer: | Route 4A<br>Springfield, New Hampshire<br>Andrew D'Amico SEP 1 0 1980  |  |
| Negative with:                                                | same                                                                   |  |
| Description:                                                  | Side (south) and front (east) facades. NOV 25 1980                     |  |
| Photographer facing N                                         | NE E SE S SW W NW Photo Date: June 8, 1980 Photo Number 1 of 1         |  |