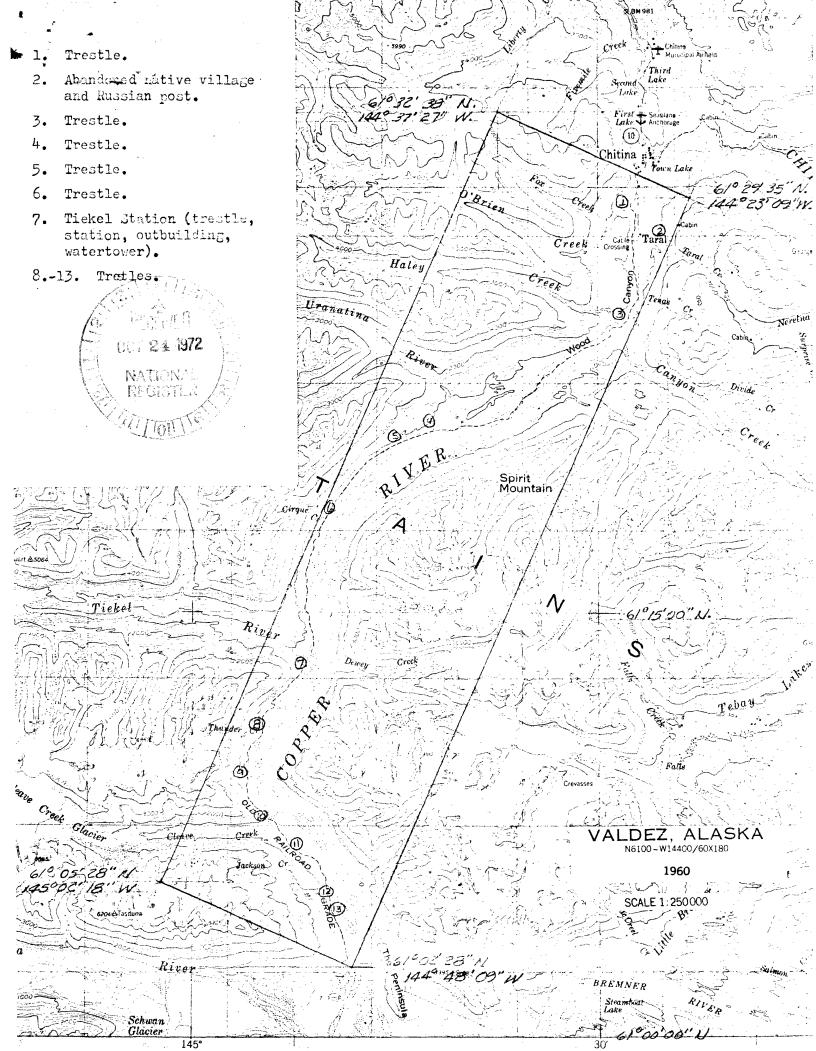

ecognition as a unique ingenious engineering feat. This route was engineered by the same person that built the White Pass and Yukon Railroad. The engineering feat also is an outstanding example of the U.S. railroad era, an era of wilderness conquest.

The route took  $3\frac{1}{2}$  years to build 196 miles of standard gauge track. The railroad was completed March 29, 1911. It cost \$23,000,000 to construct. About 15% of the track was on bridges and trestles. There were 129 bridges in the first 131 miles.

To keep the route open during the winter two of the largest snow plows then developed were employed.

Primary use of the copper taken out over the CR and NW was toward the U.S. effort in World War I.

The mine and railroad closed in 1938 after \$175,000,000 was taken out in copper ore.